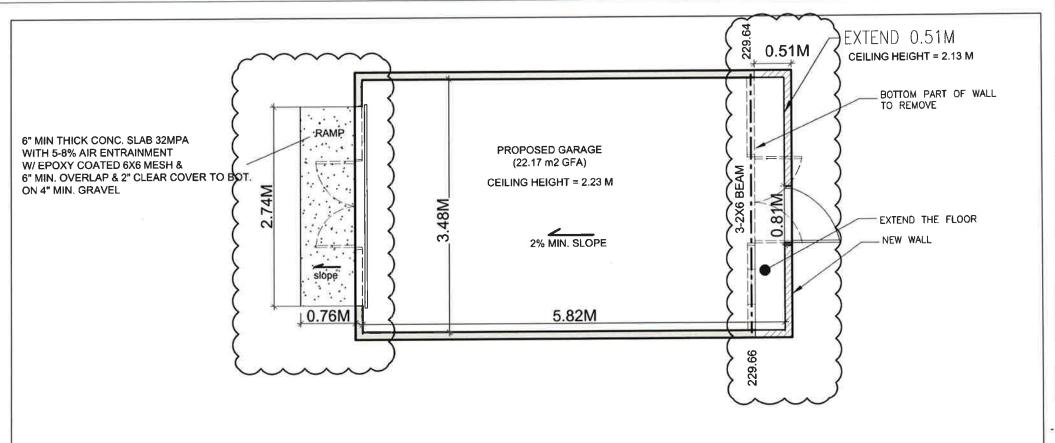

Ditches Swales

|         |                                                                                                                                                                                                                       |                                         | -                                                                                                |  |  |  |  |
|---------|-----------------------------------------------------------------------------------------------------------------------------------------------------------------------------------------------------------------------|-----------------------------------------|--------------------------------------------------------------------------------------------------|--|--|--|--|
| 8.      | Particulars of all buildings and structures on or proposed for the subject land: (specify <u>in metric units</u> ground floor area, gross floor area, number of storeys, width, length, height, etc., where possible) |                                         |                                                                                                  |  |  |  |  |
|         | EXISTING BUILDINGS/STRUCTURES on the subject land: List all structures (dwelling, shed, gazebo, etc.)                                                                                                                 |                                         |                                                                                                  |  |  |  |  |
|         | 1-EXISTING BUILDING SIZE: 8.93 M WIDTH X 11.9 M LENGTH X 9 M HEIGHT IN 2 STOREY, GROUND FLOOR AREA: 97.36 M2, GROSS FLOOR AREA: 148.91 M2 2-SHED: 3.68 M WIDTH X 5.51 M LENGTH X 4.33 M HEIGHT                        |                                         |                                                                                                  |  |  |  |  |
|         | PROPOSED BUILDINGS/STRUCTURES on the subject land:                                                                                                                                                                    |                                         |                                                                                                  |  |  |  |  |
|         | 1-EXISTING BUIL                                                                                                                                                                                                       | DING SAME AS EX                         | XISTING, NO CHANGE<br>M WIDTH X 6.04 M LENGTH X 4.33 M HEIGHT                                    |  |  |  |  |
| 9.      |                                                                                                                                                                                                                       | _                                       | ructures on or proposed for the subject lands:<br>r and front lot lines in <u>metric units</u> ) |  |  |  |  |
|         | EXISTING                                                                                                                                                                                                              |                                         |                                                                                                  |  |  |  |  |
|         | Front yard setback                                                                                                                                                                                                    | 5.40 M (HOUSE)                          | 12.68 M (SHED)                                                                                   |  |  |  |  |
|         | Rear yard setback<br>Side yard setback                                                                                                                                                                                | 13.15 M (HOUSE)<br>1.22 M SOUTH (HOUSE) | 12.27 M (SHED)<br>10.71 M SOUTH (SHED)                                                           |  |  |  |  |
|         | Side yard setback                                                                                                                                                                                                     | 5.09 M NORTH (HOUSE)                    | 0.78 M NORTH (SHED)                                                                              |  |  |  |  |
|         |                                                                                                                                                                                                                       | 0,                                      |                                                                                                  |  |  |  |  |
|         | PROPOSED Front yard setback                                                                                                                                                                                           | 5.40 M (HOUSE)                          | NO CHANGE 12.68 M (GARAGE/ FORMER SHED) NO CHANGE                                                |  |  |  |  |
|         | Rear yard setback<br>Side yard setback                                                                                                                                                                                | 13.15 M (HOUSE)                         | NO CHANGE 11.76 M (GARAGE/ FORMER SHED)                                                          |  |  |  |  |
|         |                                                                                                                                                                                                                       | 1.22 M SOUTH (HOUSE)                    | NO CHANGE 10.71 M SOUTH (GARAGE/ FORMER SHED), NO CHANGE                                         |  |  |  |  |
|         | Side yard setback                                                                                                                                                                                                     | 5.09 M NORTH (HOUSE)                    | NO CHANGE 0.78 M NORTH (GARAGE/ FORMER SHED), NO CHANGE                                          |  |  |  |  |
| 10.     | Date of Acquisition                                                                                                                                                                                                   | of subject land:                        | OCTOBER 01, 2020                                                                                 |  |  |  |  |
| 11.     | Existing uses of sub                                                                                                                                                                                                  | pject property:                         | SINGLE FAMILY DWELLING                                                                           |  |  |  |  |
| 12.     | Proposed uses of so                                                                                                                                                                                                   | ubject property:                        | SINGLE FAMILY DWELLING + SECOND SUITE (UNDER CONSTRUCTION WITH PERMIT)                           |  |  |  |  |
| 13.     | Existing uses of abo                                                                                                                                                                                                  | ıtting properties:                      | SINGLE FAMILY DWELLING                                                                           |  |  |  |  |
| 14.     | Date of construction                                                                                                                                                                                                  | າ of all buildings & strເ               | ructures on subject land: 1958                                                                   |  |  |  |  |
| 15.     | Length of time the e                                                                                                                                                                                                  | xisting uses of the su                  | ubject property have been continued: 65 YEARS                                                    |  |  |  |  |
| 16. (a) | What water supply Municipal Well                                                                                                                                                                                      | is existing/proposed?<br>]<br>]         | Other (specify)                                                                                  |  |  |  |  |
| (b)     | What sewage dispo<br>Municipal<br>Septic                                                                                                                                                                              | sal is/will be provided                 | d? Other (specify)                                                                               |  |  |  |  |
| (c )    | What storm drainag                                                                                                                                                                                                    | ge system is existing/p                 | proposed?                                                                                        |  |  |  |  |