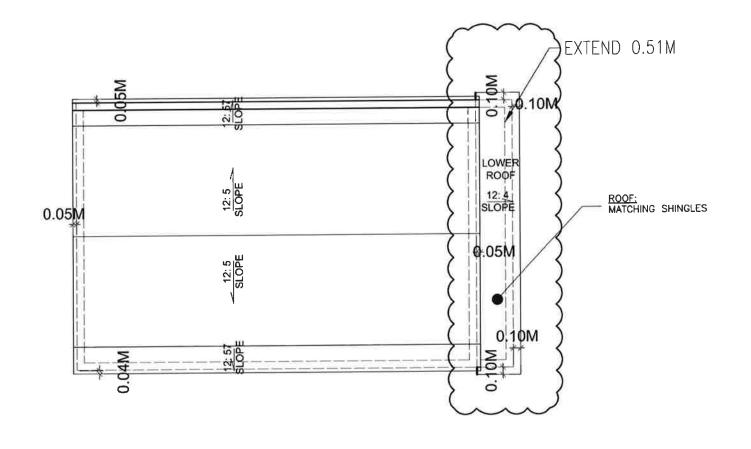

**EXISTING ROOF PLAN** 

SCALE: 1:50

STRUCTURAL DESIGNER:

Design & Management Services Inc.

Unit B-120 Willowdale Avenue, Toronto, Ontarto, M2N 4Y2 TEL: 416-546-8000 E-MAIL: info@kson-engineers.com WEB: www.kson-engineers.com

| $\vdash$ |              |                            |
|----------|--------------|----------------------------|
| 1        | JAN 25, 2023 | Issued for COA             |
| NO.      |              | Issued/Addendum/Revision   |
|          | 1<br>NO.     | 1 JAN 25, 2023<br>NO. DATE |

PROJECT 35 CUMBERLAND DR., BRAMPTON, ONTARIO

DRAWING TITLE
EXISTING ROOF PLAN

| CHECKED:  | H.R. | SCALE    |  |  |
|-----------|------|----------|--|--|
| DRAWN:    | Y.Z. | AS SHOWN |  |  |
| PROJECT N | 0.   | DWG. NO. |  |  |
|           |      | A-2      |  |  |
|           |      |          |  |  |