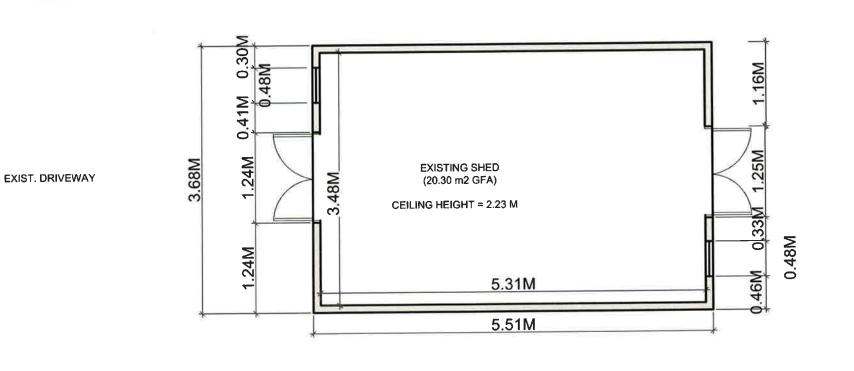

Ditches Swales

|         |                                                                                                                                                                                                                       |                                         | -                                                                                                |  |  |  |  |
|---------|-----------------------------------------------------------------------------------------------------------------------------------------------------------------------------------------------------------------------|-----------------------------------------|--------------------------------------------------------------------------------------------------|--|--|--|--|
| 8.      | Particulars of all buildings and structures on or proposed for the subject land: (specify <u>in metric units</u> ground floor area, gross floor area, number of storeys, width, length, height, etc., where possible) |                                         |                                                                                                  |  |  |  |  |
|         | EXISTING BUILDINGS/STRUCTURES on the subject land: List all structures (dwelling, shed, gazebo, etc.)                                                                                                                 |                                         |                                                                                                  |  |  |  |  |
|         | 1-EXISTING BUILDING SIZE: 8.93 M WIDTH X 11.9 M LENGTH X 9 M HEIGHT IN 2 STOREY, GROUND FLOOR AREA: 97.36 M2, GROSS FLOOR AREA: 148.91 M2 2-SHED: 3.68 M WIDTH X 5.51 M LENGTH X 4.33 M HEIGHT                        |                                         |                                                                                                  |  |  |  |  |
|         | PROPOSED BUILDINGS/STRUCTURES on the subject land:                                                                                                                                                                    |                                         |                                                                                                  |  |  |  |  |
|         | 1-EXISTING BUIL                                                                                                                                                                                                       | DING SAME AS EX                         | XISTING, NO CHANGE<br>M WIDTH X 6.04 M LENGTH X 4.33 M HEIGHT                                    |  |  |  |  |
| 9.      |                                                                                                                                                                                                                       | _                                       | ructures on or proposed for the subject lands:<br>r and front lot lines in <u>metric units</u> ) |  |  |  |  |
|         | EXISTING                                                                                                                                                                                                              |                                         |                                                                                                  |  |  |  |  |
|         | Front yard setback                                                                                                                                                                                                    | 5.40 M (HOUSE)                          | 12.68 M (SHED)                                                                                   |  |  |  |  |
|         | Rear yard setback<br>Side yard setback                                                                                                                                                                                | 13.15 M (HOUSE)<br>1.22 M SOUTH (HOUSE) | 12.27 M (SHED)<br>10.71 M SOUTH (SHED)                                                           |  |  |  |  |
|         | Side yard setback                                                                                                                                                                                                     | 5.09 M NORTH (HOUSE)                    | 0.78 M NORTH (SHED)                                                                              |  |  |  |  |
|         |                                                                                                                                                                                                                       | 0,                                      |                                                                                                  |  |  |  |  |
|         | PROPOSED Front yard setback                                                                                                                                                                                           | 5.40 M (HOUSE)                          | NO CHANGE 12.68 M (GARAGE/ FORMER SHED) NO CHANGE                                                |  |  |  |  |
|         | Rear yard setback<br>Side yard setback                                                                                                                                                                                | 13.15 M (HOUSE)                         | NO CHANGE 11.76 M (GARAGE/ FORMER SHED)                                                          |  |  |  |  |
|         |                                                                                                                                                                                                                       | 1.22 M SOUTH (HOUSE)                    | NO CHANGE 10.71 M SOUTH (GARAGE/ FORMER SHED), NO CHANGE                                         |  |  |  |  |
|         | Side yard setback                                                                                                                                                                                                     | 5.09 M NORTH (HOUSE)                    | NO CHANGE 0.78 M NORTH (GARAGE/ FORMER SHED), NO CHANGE                                          |  |  |  |  |
| 10.     | Date of Acquisition                                                                                                                                                                                                   | of subject land:                        | OCTOBER 01, 2020                                                                                 |  |  |  |  |
| 11.     | Existing uses of sub                                                                                                                                                                                                  | pject property:                         | SINGLE FAMILY DWELLING                                                                           |  |  |  |  |
| 12.     | Proposed uses of so                                                                                                                                                                                                   | ubject property:                        | SINGLE FAMILY DWELLING + SECOND SUITE (UNDER CONSTRUCTION WITH PERMIT)                           |  |  |  |  |
| 13.     | Existing uses of abo                                                                                                                                                                                                  | ıtting properties:                      | SINGLE FAMILY DWELLING                                                                           |  |  |  |  |
| 14.     | Date of construction                                                                                                                                                                                                  | າ of all buildings & strເ               | ructures on subject land: 1958                                                                   |  |  |  |  |
| 15.     | Length of time the e                                                                                                                                                                                                  | xisting uses of the su                  | ubject property have been continued: 65 YEARS                                                    |  |  |  |  |
| 16. (a) | What water supply Municipal Well                                                                                                                                                                                      | is existing/proposed?<br>]<br>]         | Other (specify)                                                                                  |  |  |  |  |
| (b)     | What sewage dispo<br>Municipal<br>Septic                                                                                                                                                                              | sal is/will be provided                 | d? Other (specify)                                                                               |  |  |  |  |
| (c )    | What storm drainag                                                                                                                                                                                                    | ge system is existing/p                 | proposed?                                                                                        |  |  |  |  |