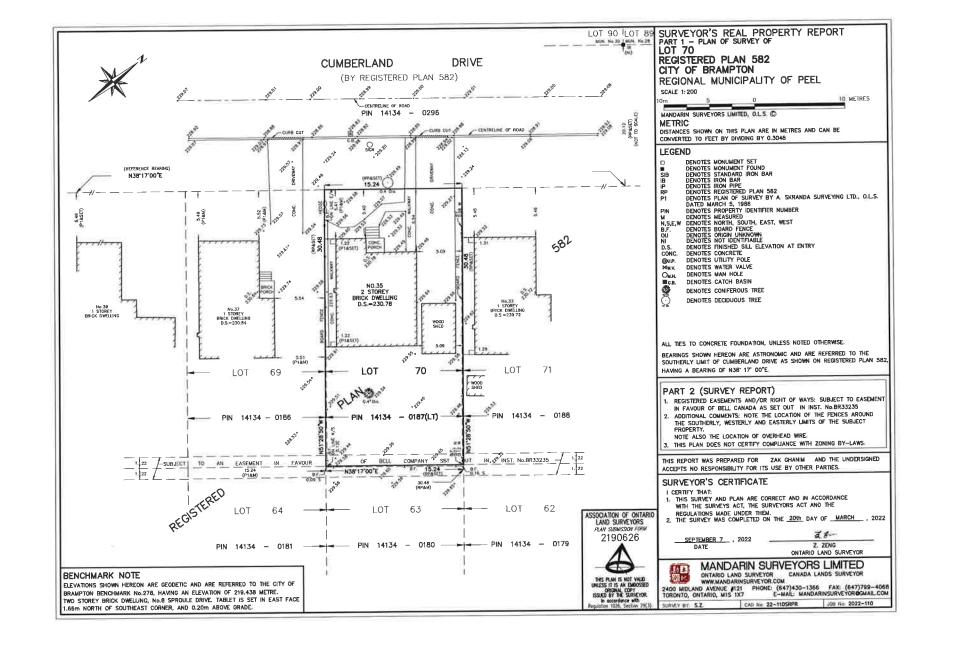

AND WHEREAS the property involved in this application is described as Lot 70, Plan 582 municipally known as **35 CUMBERLAND CRESCENT**, Brampton;

AND WHEREAS the applicant is requesting the following variance(s):

- 1. To permit a detached garage with a separation distance of 0.54m (1.77 ft.) to a main building whereas the by-law requires a minimum separation distance of 1.0m (3.28 ft.) between a detached garage and a main building:
- 2. To permit 0.0m of permeable landscaping abutting the side lot line whereas the by-law requires a minimum 0.6m (1.97 ft.) wide permeable landscape strip abutting the side lot line.

| 1. | Name of   | Owner(s) Zak Ghanim                                                            |
|----|-----------|--------------------------------------------------------------------------------|
| •• |           | 31 Curzon Street, Toronto M4M 3B3                                              |
|    |           |                                                                                |
|    | Phone #   | 416-518-6444 Fax #                                                             |
|    | Email     | zak@zakghanim.com                                                              |
|    |           |                                                                                |
|    |           |                                                                                |
| 2. | Name of   |                                                                                |
|    | Address   | UNIT B - 120 WILLOWDALE AVE TORONTO                                            |
|    |           |                                                                                |
|    | Phone #   | 647-632-7018 Fax #                                                             |
|    | Email     | hoomanriahi@yahoo.com                                                          |
|    |           |                                                                                |
| 3. | Nature a  | nd extent of relief applied for (variances requested):                         |
|    |           | ds to proposed CHANGING EXISTING DETACHED SHED TO A DETACHED                   |
|    | GARAG     | SE, the Zoning By-law requires 1.0 m clearance between the garage and the main |
|    |           | whereas the existing clearance is 0.54 m.                                      |
|    | Dananig   | Who out and oxidating clearance to the time                                    |
|    |           |                                                                                |
|    |           |                                                                                |
|    |           |                                                                                |
|    |           |                                                                                |
|    |           |                                                                                |
| 4. | Why is it | not possible to comply with the provisions of the by-law?                      |
| 7. |           | sting clearance is 0.54m between the shed and the building. This clearance has |
|    | hoon th   | ere from the date of existence of the buildings.                               |
|    | been un   | ele nom the date of existence of the buildings.                                |
|    | 1         |                                                                                |
|    | 1         |                                                                                |
|    |           |                                                                                |
|    |           |                                                                                |
| 5. | _         | escription of the subject land:                                                |
|    | Lot Num   | mber/Concession Number PLAN 582                                                |
|    |           | al Address 35 CUMBERLAND DR., BRAMPTON L6V 1W5                                 |
|    | Willing   | ai Addiess                                                                     |
|    |           |                                                                                |
| 6. |           | ion of subject land ( <u>in metric units</u> )                                 |
|    | Frontage  |                                                                                |
|    | Depth     | 30.48 M                                                                        |
|    | Area      | 464.51 M2                                                                      |
|    |           |                                                                                |
| 7. | Access    | to the subject land is by:                                                     |
|    | Provinc   | ial Highway Seasonal Road 📙                                                    |
|    |           | pal Road Maintained All Year Other Public Road                                 |
|    | Private   | Right-of-Way Water L                                                           |
|    |           |                                                                                |

Ditches Swales

|         |                                                                                                                                                                                                                       |                                         | -                                                                                                |  |  |  |  |
|---------|-----------------------------------------------------------------------------------------------------------------------------------------------------------------------------------------------------------------------|-----------------------------------------|--------------------------------------------------------------------------------------------------|--|--|--|--|
| 8.      | Particulars of all buildings and structures on or proposed for the subject land: (specify <u>in metric units</u> ground floor area, gross floor area, number of storeys, width, length, height, etc., where possible) |                                         |                                                                                                  |  |  |  |  |
|         | EXISTING BUILDINGS/STRUCTURES on the subject land: List all structures (dwelling, shed, gazebo, etc.)                                                                                                                 |                                         |                                                                                                  |  |  |  |  |
|         | 1-EXISTING BUILDING SIZE: 8.93 M WIDTH X 11.9 M LENGTH X 9 M HEIGHT IN 2 STOREY, GROUND FLOOR AREA: 97.36 M2, GROSS FLOOR AREA: 148.91 M2 2-SHED: 3.68 M WIDTH X 5.51 M LENGTH X 4.33 M HEIGHT                        |                                         |                                                                                                  |  |  |  |  |
|         | PROPOSED BUILDINGS/STRUCTURES on the subject land:                                                                                                                                                                    |                                         |                                                                                                  |  |  |  |  |
|         | 1-EXISTING BUIL                                                                                                                                                                                                       | DING SAME AS EX                         | XISTING, NO CHANGE<br>M WIDTH X 6.04 M LENGTH X 4.33 M HEIGHT                                    |  |  |  |  |
| 9.      |                                                                                                                                                                                                                       | _                                       | ructures on or proposed for the subject lands:<br>r and front lot lines in <u>metric units</u> ) |  |  |  |  |
|         | EXISTING                                                                                                                                                                                                              |                                         |                                                                                                  |  |  |  |  |
|         | Front yard setback                                                                                                                                                                                                    | 5.40 M (HOUSE)                          | 12.68 M (SHED)                                                                                   |  |  |  |  |
|         | Rear yard setback<br>Side yard setback                                                                                                                                                                                | 13.15 M (HOUSE)<br>1.22 M SOUTH (HOUSE) | 12.27 M (SHED)<br>10.71 M SOUTH (SHED)                                                           |  |  |  |  |
|         | Side yard setback                                                                                                                                                                                                     | 5.09 M NORTH (HOUSE)                    | 0.78 M NORTH (SHED)                                                                              |  |  |  |  |
|         |                                                                                                                                                                                                                       | 0,                                      |                                                                                                  |  |  |  |  |
|         | PROPOSED Front yard setback                                                                                                                                                                                           | 5.40 M (HOUSE)                          | NO CHANGE 12.68 M (GARAGE/ FORMER SHED) NO CHANGE                                                |  |  |  |  |
|         | Rear yard setback<br>Side yard setback                                                                                                                                                                                | 13.15 M (HOUSE)                         | NO CHANGE 11.76 M (GARAGE/ FORMER SHED)                                                          |  |  |  |  |
|         |                                                                                                                                                                                                                       | 1.22 M SOUTH (HOUSE)                    | NO CHANGE 10.71 M SOUTH (GARAGE/ FORMER SHED), NO CHANGE                                         |  |  |  |  |
|         | Side yard setback                                                                                                                                                                                                     | 5.09 M NORTH (HOUSE)                    | NO CHANGE 0.78 M NORTH (GARAGE/ FORMER SHED), NO CHANGE                                          |  |  |  |  |
| 10.     | Date of Acquisition                                                                                                                                                                                                   | of subject land:                        | OCTOBER 01, 2020                                                                                 |  |  |  |  |
| 11.     | Existing uses of sub                                                                                                                                                                                                  | pject property:                         | SINGLE FAMILY DWELLING                                                                           |  |  |  |  |
| 12.     | Proposed uses of so                                                                                                                                                                                                   | ubject property:                        | SINGLE FAMILY DWELLING + SECOND SUITE (UNDER CONSTRUCTION WITH PERMIT)                           |  |  |  |  |
| 13.     | Existing uses of abo                                                                                                                                                                                                  | ıtting properties:                      | SINGLE FAMILY DWELLING                                                                           |  |  |  |  |
| 14.     | Date of construction                                                                                                                                                                                                  | າ of all buildings & strເ               | ructures on subject land: 1958                                                                   |  |  |  |  |
| 15.     | Length of time the e                                                                                                                                                                                                  | xisting uses of the su                  | ubject property have been continued: 65 YEARS                                                    |  |  |  |  |
| 16. (a) | What water supply Municipal Well                                                                                                                                                                                      | is existing/proposed?<br>]<br>]         | Other (specify)                                                                                  |  |  |  |  |
| (b)     | What sewage dispo<br>Municipal<br>Septic                                                                                                                                                                              | sal is/will be provided                 | d? Other (specify)                                                                               |  |  |  |  |
| (c )    | What storm drainag                                                                                                                                                                                                    | ge system is existing/p                 | proposed?                                                                                        |  |  |  |  |