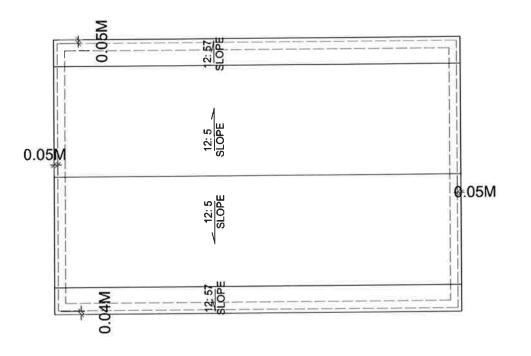

**EXISTING ROOF PLAN** 

SCALE: 1:50

STRUCTURAL DESIGNER:

Design & Management Services Inc.

Unit B-120 Willowdale Avenue, Toronto, Ontarto, M2N 4Y2 TEL: 416-546-8000 E-MAIL: info@kson-engineers.com WEB: www.kson-engineers.com

PROJECT 35 CUMBERLAND DR., BRAMPTON, ONTARIO

DRAWING TITLE
EXISTING ROOF PLAN

| CHECKED:  | H.R. | SCALE    |  |  |
|-----------|------|----------|--|--|
| DRAWN:    | Y.Z. | AS SHOWN |  |  |
| PROJECT N | 0.   | DWG. NO. |  |  |
|           |      | A-2      |  |  |
|           |      |          |  |  |