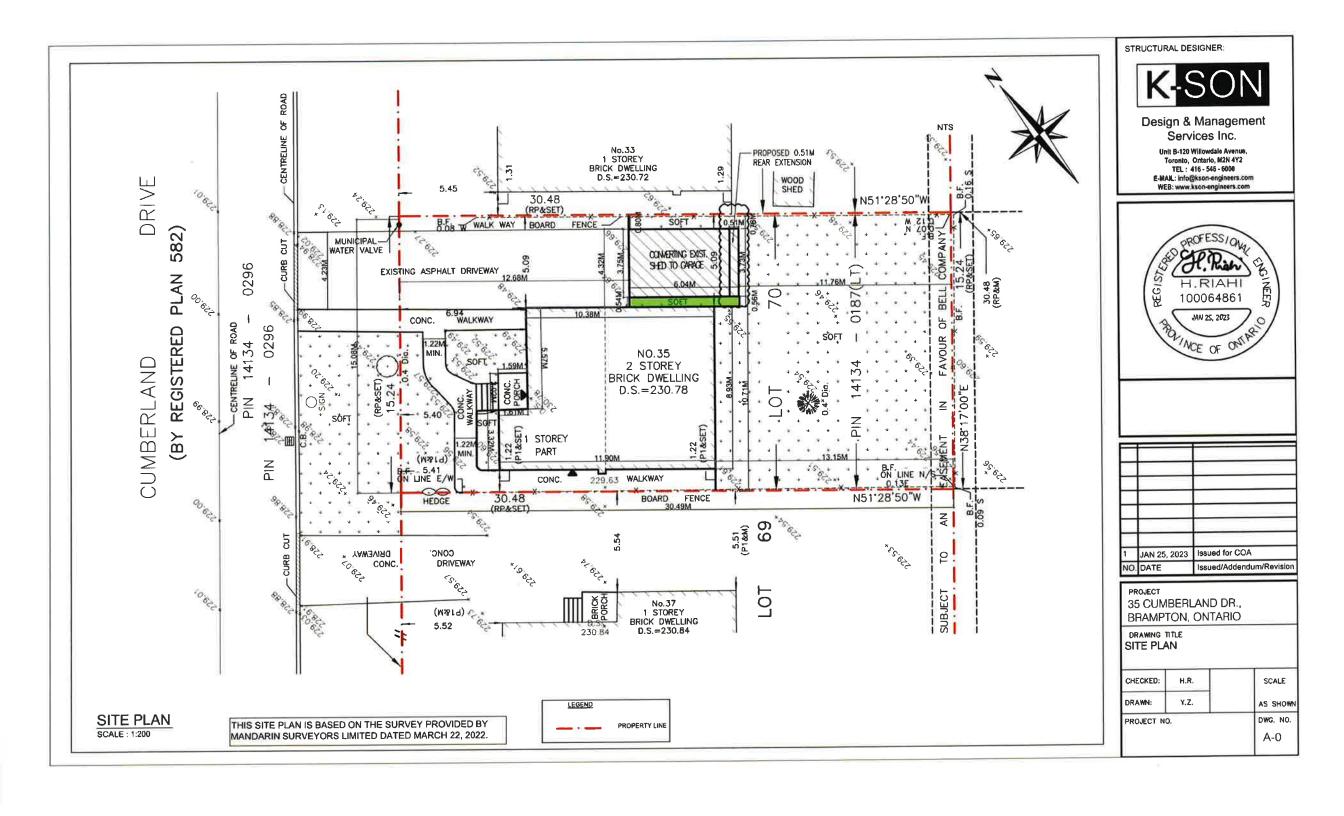

AND WHEREAS the property involved in this application is described as Lot 70, Plan 582 municipally known as **35 CUMBERLAND CRESCENT**, Brampton;

AND WHEREAS the applicant is requesting the following variance(s):

- 1. To permit a detached garage with a separation distance of 0.54m (1.77 ft.) to a main building whereas the by-law requires a minimum separation distance of 1.0m (3.28 ft.) between a detached garage and a main building:
- 2. To permit 0.0m of permeable landscaping abutting the side lot line whereas the by-law requires a minimum 0.6m (1.97 ft.) wide permeable landscape strip abutting the side lot line.

| 1. | Name of   | Owner(s) Zak Ghanim                                                            |
|----|-----------|--------------------------------------------------------------------------------|
| •• |           | 31 Curzon Street, Toronto M4M 3B3                                              |
|    |           |                                                                                |
|    | Phone #   | 416-518-6444 Fax #                                                             |
|    | Email     | zak@zakghanim.com                                                              |
|    |           |                                                                                |
|    |           |                                                                                |
| 2. | Name of   |                                                                                |
|    | Address   | UNIT B - 120 WILLOWDALE AVE TORONTO                                            |
|    |           |                                                                                |
|    | Phone #   | 647-632-7018 Fax #                                                             |
|    | Email     | hoomanriahi@yahoo.com                                                          |
|    |           |                                                                                |
| 3. | Nature a  | nd extent of relief applied for (variances requested):                         |
|    |           | ds to proposed CHANGING EXISTING DETACHED SHED TO A DETACHED                   |
|    | GARAG     | SE, the Zoning By-law requires 1.0 m clearance between the garage and the main |
|    |           | whereas the existing clearance is 0.54 m.                                      |
|    | Dananig   | Who out and oxidating clearance to the time                                    |
|    |           |                                                                                |
|    |           |                                                                                |
|    |           |                                                                                |
|    |           |                                                                                |
|    |           |                                                                                |
| 4. | Why is it | not possible to comply with the provisions of the by-law?                      |
| 7. |           | sting clearance is 0.54m between the shed and the building. This clearance has |
|    | hoon th   | ere from the date of existence of the buildings.                               |
|    | been un   | ele nom the date of existence of the buildings.                                |
|    | 1         |                                                                                |
|    | 1         |                                                                                |
|    |           |                                                                                |
|    |           |                                                                                |
| 5. | _         | escription of the subject land:                                                |
|    | Lot Num   | mber/Concession Number PLAN 582                                                |
|    |           | al Address 35 CUMBERLAND DR., BRAMPTON L6V 1W5                                 |
|    | Willing   | ai Addiess                                                                     |
|    |           |                                                                                |
| 6. |           | ion of subject land ( <u>in metric units</u> )                                 |
|    | Frontage  |                                                                                |
|    | Depth     | 30.48 M                                                                        |
|    | Area      | 464.51 M2                                                                      |
|    |           |                                                                                |
| 7. | Access    | to the subject land is by:                                                     |
|    | Provinc   | ial Highway Seasonal Road 📙                                                    |
|    |           | pal Road Maintained All Year Other Public Road                                 |
|    | Private   | Right-of-Way Water L                                                           |
|    |           |                                                                                |

Ditches Swales

|         |                                                                                                                                                                                                                       |                                         | -                                                                                                |  |  |  |  |
|---------|-----------------------------------------------------------------------------------------------------------------------------------------------------------------------------------------------------------------------|-----------------------------------------|--------------------------------------------------------------------------------------------------|--|--|--|--|
| 8.      | Particulars of all buildings and structures on or proposed for the subject land: (specify <u>in metric units</u> ground floor area, gross floor area, number of storeys, width, length, height, etc., where possible) |                                         |                                                                                                  |  |  |  |  |
|         | EXISTING BUILDINGS/STRUCTURES on the subject land: List all structures (dwelling, shed, gazebo, etc.)                                                                                                                 |                                         |                                                                                                  |  |  |  |  |
|         | 1-EXISTING BUILDING SIZE: 8.93 M WIDTH X 11.9 M LENGTH X 9 M HEIGHT IN 2 STOREY, GROUND FLOOR AREA: 97.36 M2, GROSS FLOOR AREA: 148.91 M2 2-SHED: 3.68 M WIDTH X 5.51 M LENGTH X 4.33 M HEIGHT                        |                                         |                                                                                                  |  |  |  |  |
|         | PROPOSED BUILDINGS/STRUCTURES on the subject land:                                                                                                                                                                    |                                         |                                                                                                  |  |  |  |  |
|         | 1-EXISTING BUIL                                                                                                                                                                                                       | DING SAME AS EX                         | XISTING, NO CHANGE<br>M WIDTH X 6.04 M LENGTH X 4.33 M HEIGHT                                    |  |  |  |  |
| 9.      |                                                                                                                                                                                                                       | _                                       | ructures on or proposed for the subject lands:<br>r and front lot lines in <u>metric units</u> ) |  |  |  |  |
|         | EXISTING                                                                                                                                                                                                              |                                         |                                                                                                  |  |  |  |  |
|         | Front yard setback                                                                                                                                                                                                    | 5.40 M (HOUSE)                          | 12.68 M (SHED)                                                                                   |  |  |  |  |
|         | Rear yard setback<br>Side yard setback                                                                                                                                                                                | 13.15 M (HOUSE)<br>1.22 M SOUTH (HOUSE) | 12.27 M (SHED)<br>10.71 M SOUTH (SHED)                                                           |  |  |  |  |
|         | Side yard setback                                                                                                                                                                                                     | 5.09 M NORTH (HOUSE)                    | 0.78 M NORTH (SHED)                                                                              |  |  |  |  |
|         |                                                                                                                                                                                                                       | 0,                                      |                                                                                                  |  |  |  |  |
|         | PROPOSED Front yard setback                                                                                                                                                                                           | 5.40 M (HOUSE)                          | NO CHANGE 12.68 M (GARAGE/ FORMER SHED) NO CHANGE                                                |  |  |  |  |
|         | Rear yard setback<br>Side yard setback                                                                                                                                                                                | 13.15 M (HOUSE)                         | NO CHANGE 11.76 M (GARAGE/ FORMER SHED)                                                          |  |  |  |  |
|         |                                                                                                                                                                                                                       | 1.22 M SOUTH (HOUSE)                    | NO CHANGE 10.71 M SOUTH (GARAGE/ FORMER SHED), NO CHANGE                                         |  |  |  |  |
|         | Side yard setback                                                                                                                                                                                                     | 5.09 M NORTH (HOUSE)                    | NO CHANGE 0.78 M NORTH (GARAGE/ FORMER SHED), NO CHANGE                                          |  |  |  |  |
| 10.     | Date of Acquisition                                                                                                                                                                                                   | of subject land:                        | OCTOBER 01, 2020                                                                                 |  |  |  |  |
| 11.     | Existing uses of sub                                                                                                                                                                                                  | pject property:                         | SINGLE FAMILY DWELLING                                                                           |  |  |  |  |
| 12.     | Proposed uses of so                                                                                                                                                                                                   | ubject property:                        | SINGLE FAMILY DWELLING + SECOND SUITE (UNDER CONSTRUCTION WITH PERMIT)                           |  |  |  |  |
| 13.     | Existing uses of abo                                                                                                                                                                                                  | ıtting properties:                      | SINGLE FAMILY DWELLING                                                                           |  |  |  |  |
| 14.     | Date of construction                                                                                                                                                                                                  | າ of all buildings & strເ               | ructures on subject land: 1958                                                                   |  |  |  |  |
| 15.     | Length of time the e                                                                                                                                                                                                  | xisting uses of the su                  | ubject property have been continued: 65 YEARS                                                    |  |  |  |  |
| 16. (a) | What water supply Municipal Well                                                                                                                                                                                      | is existing/proposed?<br>]<br>]         | Other (specify)                                                                                  |  |  |  |  |
| (b)     | What sewage dispo<br>Municipal<br>Septic                                                                                                                                                                              | sal is/will be provided                 | d? Other (specify)                                                                               |  |  |  |  |
| (c )    | What storm drainag                                                                                                                                                                                                    | ge system is existing/p                 | proposed?                                                                                        |  |  |  |  |