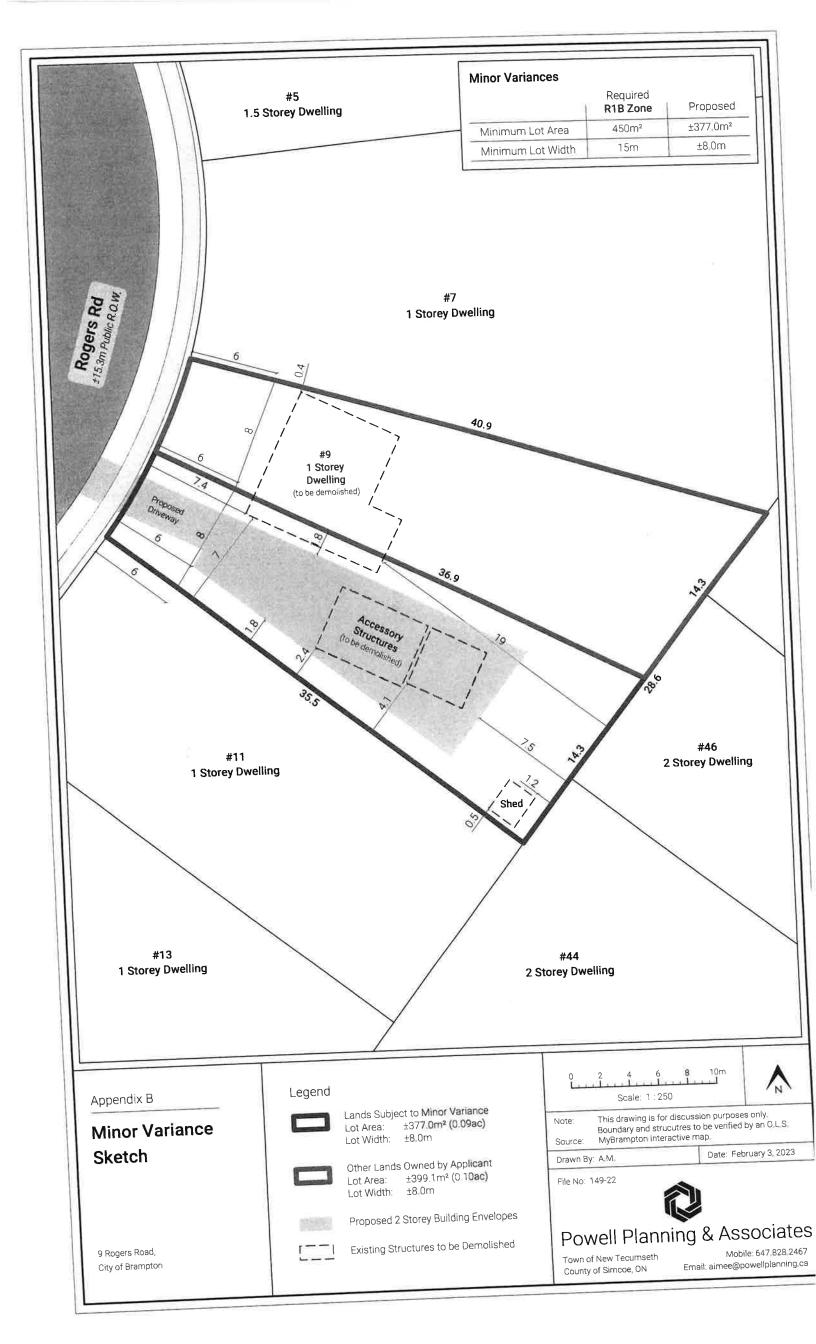

AND WHEREAS the property involved in this application is described as Lot 43, Plan 351 municipally known as **9 ROGERS ROAD,** Brampton;

AND WHEREAS the applicant is requesting the following variance(s) associated with the proposed "retained" lot under consent application B-2023-0001:

- 1. To permit a lot width of 8 metres whereas the by-law requires a minimum lot width of 15 metres;
- 2. To permit a lot area of 377 square metres whereas the by-law requires a minimum lot area of 450 square metres.

#### OTHER PLANNING APPLICATIONS:

| Plan of Subdivision:     | NO  | File Number:             |
|--------------------------|-----|--------------------------|
| Application for Consent: | YES | File Number: B-2023-0001 |