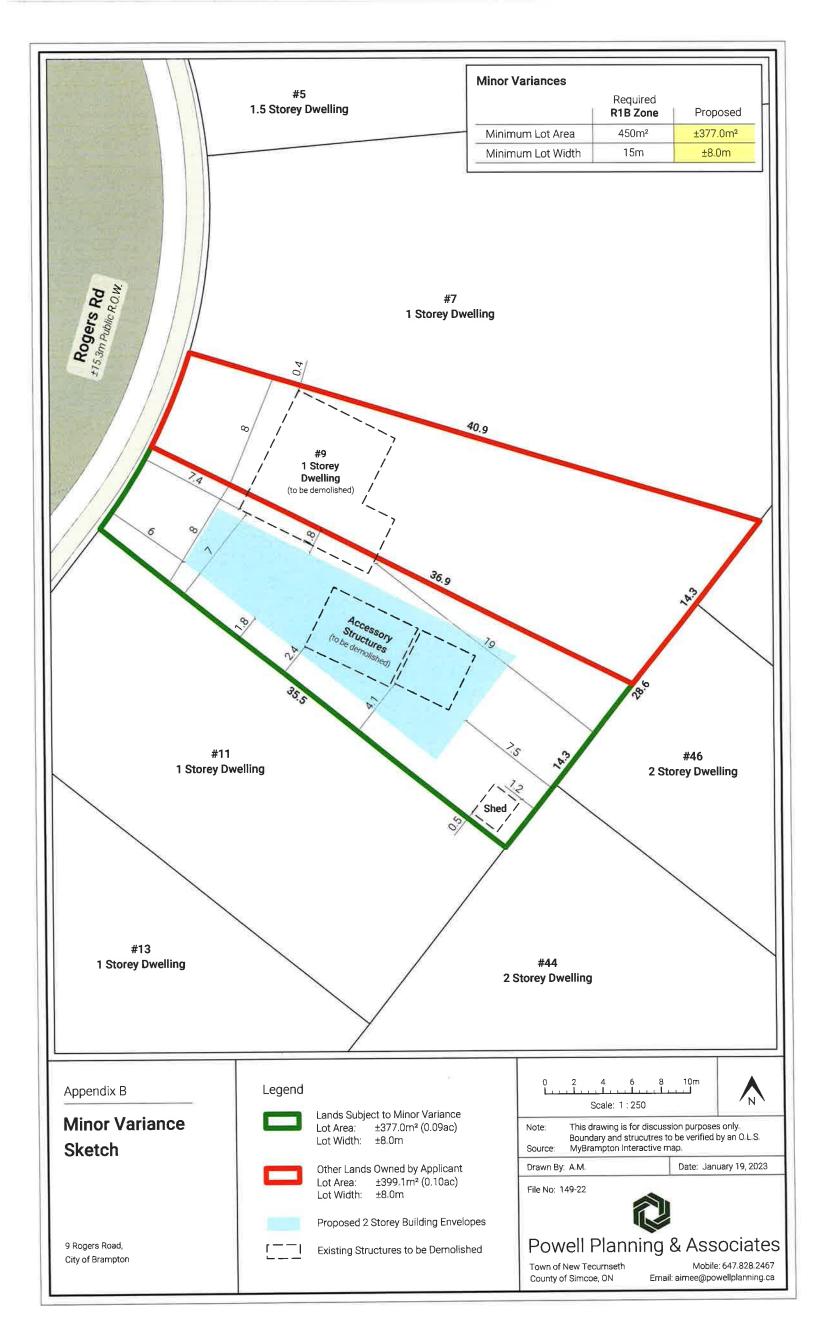

AND WHEREAS the property involved in this application is described as Lot 43, Plan 351 municipally known as **9 ROGERS ROAD,** Brampton;

AND WHEREAS the applicant is requesting the following variance(s) associated with the proposed "retained" lot under consent application B-2023-0001:

- 1. To permit a lot width of 8 metres whereas the by-law requires a minimum lot width of 15 metres;
- 2. To permit a lot area of 377 square metres whereas the by-law requires a minimum lot area of 450 square metres.

#### OTHER PLANNING APPLICATIONS:

| Plan of Subdivision:     | NO  | File Number:             |
|--------------------------|-----|--------------------------|
| Application for Consent: | YES | File Number: B-2023-0001 |