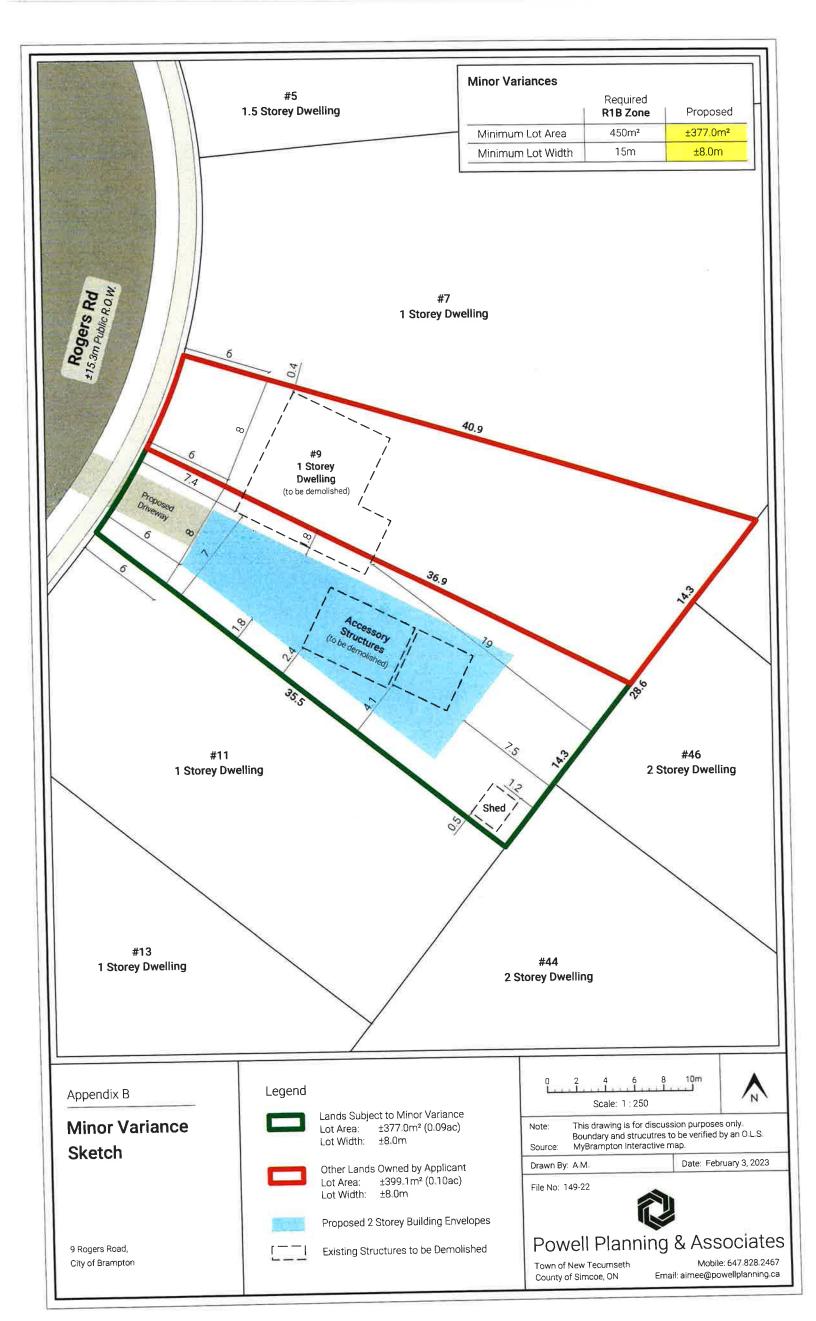

AND WHEREAS the property involved in this application is described as Lot 43, Plan 351 municipally known as **9 ROGERS ROAD,** Brampton;

AND WHEREAS the applicant is requesting the following variance(s) associated with the proposed "retained" lot under consent application B-2023-0001:

- 1. To permit a lot width of 8 metres whereas the by-law requires a minimum lot width of 15 metres;
- 2. To permit a lot area of 377 square metres whereas the by-law requires a minimum lot area of 450 square metres.

#### OTHER PLANNING APPLICATIONS:

| Plan of Subdivision:     | NO  | File Number:             |
|--------------------------|-----|--------------------------|
| Application for Consent: | YES | File Number: B-2023-0001 |