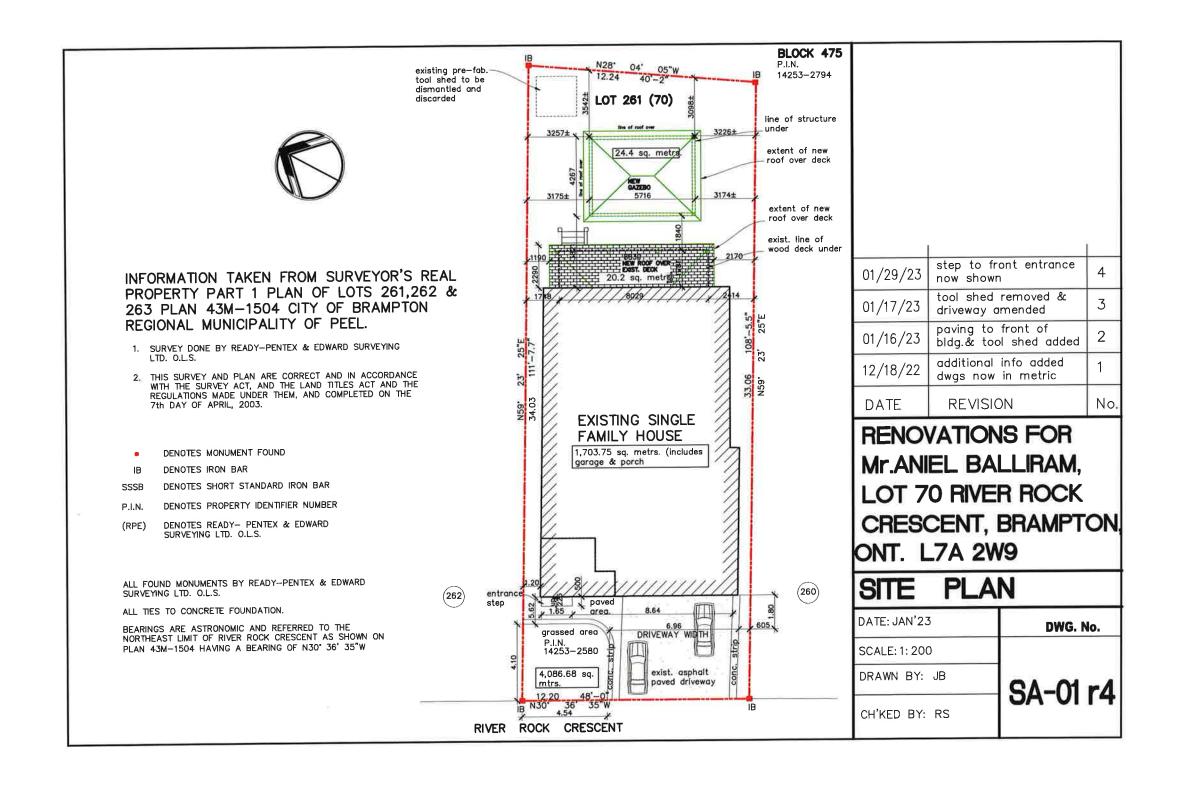

AND WHEREAS the property involved in this application is described as Lot 261, Plan M-1504 municipally known as **70 RIVER ROCK CRESCENT**, Brampton;

AND WHEREAS the applicants are requesting the following variance(s):

- To an accessory structure (gazebo) having a gross floor area of 24.4 sq. m (262.64 sq.:ft.) whereas the by-law permits a maximum gross floor area of 15 sq. m (161.46 sq. ft.) for an individual accessory structure;
- 2. To permit an existing driveway width of 11.75m (38.56 ft.) whereas the by-law permits a maximum driveway width of 6.71m (22 ft.);
- 3. To permit 0.2m (0.66 ft.) of permeable landscaping abutting the side property line whereas the by-law requires a minimum of 0.6m (1.97 ft.) of permeable landscaping abutting the side property line;
- 4. To permit a fence along the rear property line having a maximum height of 2.34m (7.68 ft.) whereas the by-law permits a maximum fence height of 2.0m (6.56 ft.).

- To an accessory structure (gazebo) having a gross floor area of 24.4 sq. m
   (262.64 sq. ft.) whereas the by-law permits a maximum gross floor area of 15 sq.
   m (161.46 sq. ft.) for an individual accessory structure;
- To permit an existing driveway width of 11.75m (38.56 ft.) whereas the by-law permits a maximum driveway width of 6.71m (22 ft.);
- 3. To permit 0.2m (0.66 ft.) of permeable landscaping abutting the side property line whereas the by-law requires a minimum of 0.6m (1.97 ft.) of permeable landscaping abutting the side property line;
- 4. To permit a fence along the rear property line having a height of 2.34m ( 7.68 ft.) whereas the by-law permits a maximum fence height of 2.0m (6.56 ft.).

| 8.      | Particulars of all buildings and structures on or proposed for the subject land: (specify in metric units ground floor area, gross floor area, number of storeys, width, length, height, etc., where possible) |                              |                                                                                            |  |  |  |  |  |  |  |
|---------|----------------------------------------------------------------------------------------------------------------------------------------------------------------------------------------------------------------|------------------------------|--------------------------------------------------------------------------------------------|--|--|--|--|--|--|--|
|         | EXISTING BUILDINGS/STRUCTURES on the subject land: List all structures (dwelling, shed, gazebo, etc.)                                                                                                          |                              |                                                                                            |  |  |  |  |  |  |  |
|         | EXISTING SINGLE FAMILY RESIDENCE - 1,703.75 SQ. MTERS.                                                                                                                                                         |                              |                                                                                            |  |  |  |  |  |  |  |
|         |                                                                                                                                                                                                                |                              |                                                                                            |  |  |  |  |  |  |  |
|         |                                                                                                                                                                                                                |                              |                                                                                            |  |  |  |  |  |  |  |
|         |                                                                                                                                                                                                                |                              |                                                                                            |  |  |  |  |  |  |  |
|         |                                                                                                                                                                                                                |                              |                                                                                            |  |  |  |  |  |  |  |
|         | PROPOSED BUILDINGS/STRUCTURES on the subject land:                                                                                                                                                             |                              |                                                                                            |  |  |  |  |  |  |  |
|         | ROOF OVER EXISTING WOOD DECK - 202 SQ. MTERS. ( see attached dwgs)                                                                                                                                             |                              |                                                                                            |  |  |  |  |  |  |  |
|         | NEW GAZEBO - 244 SQ. MTERS. (see attached dwgs)                                                                                                                                                                |                              |                                                                                            |  |  |  |  |  |  |  |
|         |                                                                                                                                                                                                                |                              |                                                                                            |  |  |  |  |  |  |  |
|         |                                                                                                                                                                                                                |                              |                                                                                            |  |  |  |  |  |  |  |
|         |                                                                                                                                                                                                                |                              |                                                                                            |  |  |  |  |  |  |  |
| 9.      | Lasstine of all l                                                                                                                                                                                              | buildings and atr            | ustures on or proposed for the subject lands:                                              |  |  |  |  |  |  |  |
| Э.      |                                                                                                                                                                                                                |                              | uctures on or proposed for the subject lands: and front lot lines in <u>metric units</u> ) |  |  |  |  |  |  |  |
|         | (specify distant                                                                                                                                                                                               | e irom side, rear            | and front lot lines in <u>metric dints</u>                                                 |  |  |  |  |  |  |  |
|         | EXISTING                                                                                                                                                                                                       |                              |                                                                                            |  |  |  |  |  |  |  |
|         | Front yard setback                                                                                                                                                                                             | 5.62 m                       |                                                                                            |  |  |  |  |  |  |  |
|         | Rear yard setback                                                                                                                                                                                              | 3.096m & 3.54m               |                                                                                            |  |  |  |  |  |  |  |
|         | Side yard setback<br>Side yard setback                                                                                                                                                                         | 1.2m - NORTH<br>.65m - SOUTH |                                                                                            |  |  |  |  |  |  |  |
|         | Side yard Setback                                                                                                                                                                                              | .00111                       |                                                                                            |  |  |  |  |  |  |  |
|         | PROPOSED                                                                                                                                                                                                       | A1/A                         |                                                                                            |  |  |  |  |  |  |  |
|         | Front yard setback Rear yard setback                                                                                                                                                                           | N/A<br>3.098m                |                                                                                            |  |  |  |  |  |  |  |
|         | Side yard setback                                                                                                                                                                                              | 3.25m - NORTH                |                                                                                            |  |  |  |  |  |  |  |
|         | Side yard setback                                                                                                                                                                                              | 3.22m - SOUTH                |                                                                                            |  |  |  |  |  |  |  |
|         |                                                                                                                                                                                                                |                              |                                                                                            |  |  |  |  |  |  |  |
| 10.     | Date of Acquisition                                                                                                                                                                                            | of subject land:             | 2015                                                                                       |  |  |  |  |  |  |  |
|         |                                                                                                                                                                                                                |                              |                                                                                            |  |  |  |  |  |  |  |
| 11.     | Existing uses of sul                                                                                                                                                                                           | bject property:              | Residential                                                                                |  |  |  |  |  |  |  |
|         |                                                                                                                                                                                                                |                              |                                                                                            |  |  |  |  |  |  |  |
| 12.     | Proposed uses of s                                                                                                                                                                                             | ubject property:             | Residential                                                                                |  |  |  |  |  |  |  |
|         |                                                                                                                                                                                                                |                              | 1                                                                                          |  |  |  |  |  |  |  |
| 13.     | Existing uses of abo                                                                                                                                                                                           | utting properties:           | Residential                                                                                |  |  |  |  |  |  |  |
| 13.     | Existing uses of abo                                                                                                                                                                                           | atting properties.           | TOO ISO MAN                                                                                |  |  |  |  |  |  |  |
|         |                                                                                                                                                                                                                | 6 111 2112 9 -4-             | uctures on subject land: 06/06/22                                                          |  |  |  |  |  |  |  |
| 14.     | Date of construction                                                                                                                                                                                           | n of all buildings & stri    | uctures on subject land: 06/06/22                                                          |  |  |  |  |  |  |  |
|         |                                                                                                                                                                                                                |                              |                                                                                            |  |  |  |  |  |  |  |
| 15.     | Length of time the                                                                                                                                                                                             | existing uses of the su      | bject property have been continued: 8 Years                                                |  |  |  |  |  |  |  |
|         |                                                                                                                                                                                                                |                              |                                                                                            |  |  |  |  |  |  |  |
| 16. (a) | · · · · · · · · · · · · · · · · · · ·                                                                                                                                                                          | is existing/proposed?        |                                                                                            |  |  |  |  |  |  |  |
|         | Municipal 🛂                                                                                                                                                                                                    |                              | Other (specify)                                                                            |  |  |  |  |  |  |  |
|         | Well L                                                                                                                                                                                                         | _                            |                                                                                            |  |  |  |  |  |  |  |
| (b)     |                                                                                                                                                                                                                | sal is/will be provided      | ?                                                                                          |  |  |  |  |  |  |  |
|         | Municipal                                                                                                                                                                                                      | 4                            | Other (specify)                                                                            |  |  |  |  |  |  |  |
|         | Septic L                                                                                                                                                                                                       | -                            |                                                                                            |  |  |  |  |  |  |  |
| (c)     | What storm drainage system is existing/proposed?                                                                                                                                                               |                              |                                                                                            |  |  |  |  |  |  |  |
|         | Sewers L                                                                                                                                                                                                       | 4                            | Other (specify)                                                                            |  |  |  |  |  |  |  |
|         | Swales L                                                                                                                                                                                                       | 5                            | ()/                                                                                        |  |  |  |  |  |  |  |