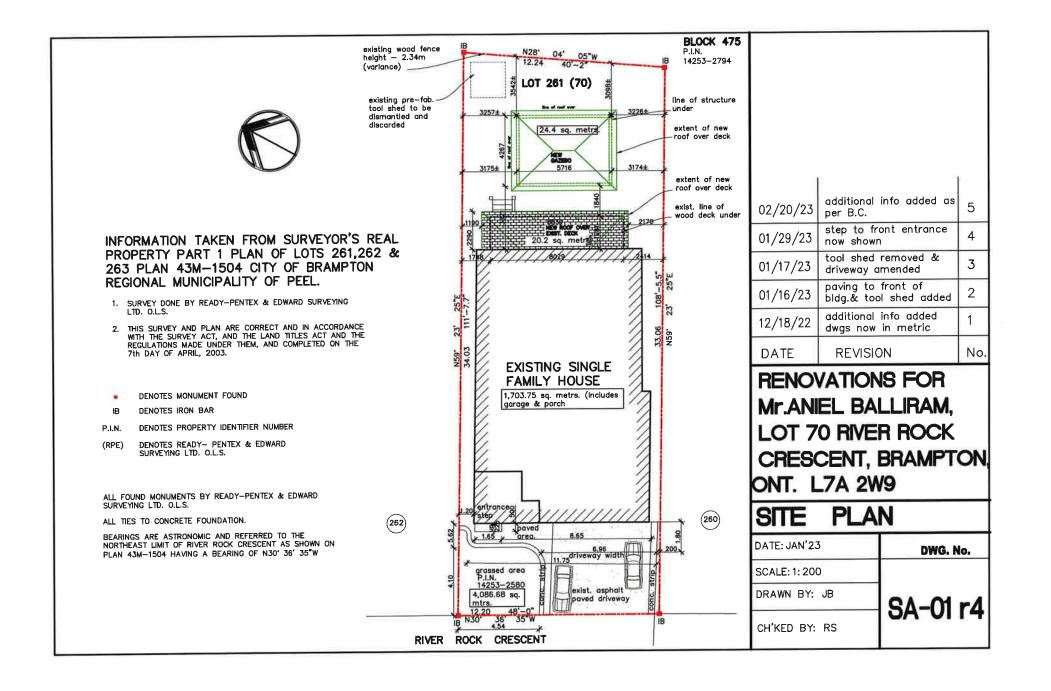

AND WHEREAS the property involved in this application is described as Lot 261, Plan M-1504 municipally known as **70 RIVER ROCK CRESCENT**, Brampton;

AND WHEREAS the applicants are requesting the following variance(s):

- To an accessory structure (gazebo) having a gross floor area of 24.4 sq. m (262.64 sq.:ft.) whereas the by-law permits a maximum gross floor area of 15 sq. m (161.46 sq. ft.) for an individual accessory structure;
- 2. To permit an existing driveway width of 11.75m (38.56 ft.) whereas the by-law permits a maximum driveway width of 6.71m (22 ft.);
- 3. To permit 0.2m (0.66 ft.) of permeable landscaping abutting the side property line whereas the by-law requires a minimum of 0.6m (1.97 ft.) of permeable landscaping abutting the side property line;
- 4. To permit a fence along the rear property line having a maximum height of 2.34m (7.68 ft.) whereas the by-law permits a maximum fence height of 2.0m (6.56 ft.).

- To an accessory structure (gazebo) having a gross floor area of 24.4 sq. m
   (262.64 sq. ft.) whereas the by-law permits a maximum gross floor area of 15 sq.
   m (161.46 sq. ft.) for an individual accessory structure;
- To permit an existing driveway width of 11.75m (38.56 ft.) whereas the by-law permits a maximum driveway width of 6.71m (22 ft.);
- 3. To permit 0.2m (0.66 ft.) of permeable landscaping abutting the side property line whereas the by-law requires a minimum of 0.6m (1.97 ft.) of permeable landscaping abutting the side property line;
- 4. To permit a fence along the rear property line having a height of 2.34m ( 7.68 ft.) whereas the by-law permits a maximum fence height of 2.0m (6.56 ft.).

| 8.      | Particulars of all buildings and structures on or proposed for the subject land: (specify in metric units ground floor area, gross floor area, number of storeys, width, length, height, etc., where possible) |                              |                                                                                            |  |  |  |  |  |  |  |
|---------|----------------------------------------------------------------------------------------------------------------------------------------------------------------------------------------------------------------|------------------------------|--------------------------------------------------------------------------------------------|--|--|--|--|--|--|--|
|         | EXISTING BUILDINGS/STRUCTURES on the subject land: List all structures (dwelling, shed, gazebo, etc.)                                                                                                          |                              |                                                                                            |  |  |  |  |  |  |  |
|         | EXISTING SINGLE FAMILY RESIDENCE - 1,703.75 SQ. MTERS.                                                                                                                                                         |                              |                                                                                            |  |  |  |  |  |  |  |
|         |                                                                                                                                                                                                                |                              |                                                                                            |  |  |  |  |  |  |  |
|         |                                                                                                                                                                                                                |                              |                                                                                            |  |  |  |  |  |  |  |
|         |                                                                                                                                                                                                                |                              |                                                                                            |  |  |  |  |  |  |  |
|         |                                                                                                                                                                                                                |                              |                                                                                            |  |  |  |  |  |  |  |
|         | PROPOSED BUILDINGS/STRUCTURES on the subject land:                                                                                                                                                             |                              |                                                                                            |  |  |  |  |  |  |  |
|         | ROOF OVER EXISTING WOOD DECK - 202 SQ. MTERS. ( see attached dwgs)                                                                                                                                             |                              |                                                                                            |  |  |  |  |  |  |  |
|         | NEW GAZEBO - 244 SQ. MTERS. (see attached dwgs)                                                                                                                                                                |                              |                                                                                            |  |  |  |  |  |  |  |
|         |                                                                                                                                                                                                                |                              |                                                                                            |  |  |  |  |  |  |  |
|         |                                                                                                                                                                                                                |                              |                                                                                            |  |  |  |  |  |  |  |
|         |                                                                                                                                                                                                                |                              |                                                                                            |  |  |  |  |  |  |  |
| 9.      | Lasstine of all l                                                                                                                                                                                              | buildings and atr            | ustures on or proposed for the subject lands:                                              |  |  |  |  |  |  |  |
| Э.      |                                                                                                                                                                                                                |                              | uctures on or proposed for the subject lands: and front lot lines in <u>metric units</u> ) |  |  |  |  |  |  |  |
|         | (specify distant                                                                                                                                                                                               | e irom side, rear            | and front lot lines in <u>metric dints</u>                                                 |  |  |  |  |  |  |  |
|         | EXISTING                                                                                                                                                                                                       |                              |                                                                                            |  |  |  |  |  |  |  |
|         | Front yard setback                                                                                                                                                                                             | 5.62 m                       |                                                                                            |  |  |  |  |  |  |  |
|         | Rear yard setback                                                                                                                                                                                              | 3.096m & 3.54m               |                                                                                            |  |  |  |  |  |  |  |
|         | Side yard setback<br>Side yard setback                                                                                                                                                                         | 1.2m - NORTH<br>.65m - SOUTH |                                                                                            |  |  |  |  |  |  |  |
|         | Side yard Setback                                                                                                                                                                                              | .00111                       |                                                                                            |  |  |  |  |  |  |  |
|         | PROPOSED                                                                                                                                                                                                       | A1/A                         |                                                                                            |  |  |  |  |  |  |  |
|         | Front yard setback Rear yard setback                                                                                                                                                                           | N/A<br>3.098m                |                                                                                            |  |  |  |  |  |  |  |
|         | Side yard setback                                                                                                                                                                                              | 3.25m - NORTH                |                                                                                            |  |  |  |  |  |  |  |
|         | Side yard setback                                                                                                                                                                                              | 3.22m - SOUTH                |                                                                                            |  |  |  |  |  |  |  |
|         |                                                                                                                                                                                                                |                              |                                                                                            |  |  |  |  |  |  |  |
| 10.     | Date of Acquisition                                                                                                                                                                                            | of subject land:             | 2015                                                                                       |  |  |  |  |  |  |  |
|         |                                                                                                                                                                                                                |                              |                                                                                            |  |  |  |  |  |  |  |
| 11.     | Existing uses of sul                                                                                                                                                                                           | bject property:              | Residential                                                                                |  |  |  |  |  |  |  |
|         |                                                                                                                                                                                                                |                              |                                                                                            |  |  |  |  |  |  |  |
| 12.     | Proposed uses of s                                                                                                                                                                                             | ubject property:             | Residential                                                                                |  |  |  |  |  |  |  |
|         |                                                                                                                                                                                                                |                              | 1                                                                                          |  |  |  |  |  |  |  |
| 13.     | Existing uses of abo                                                                                                                                                                                           | utting properties:           | Residential                                                                                |  |  |  |  |  |  |  |
| 13.     | Existing uses of abo                                                                                                                                                                                           | atting properties.           | TOO ISO MAN                                                                                |  |  |  |  |  |  |  |
|         |                                                                                                                                                                                                                | 6 111 2112 9 -4-             | uctures on subject land: 06/06/22                                                          |  |  |  |  |  |  |  |
| 14.     | Date of construction                                                                                                                                                                                           | n of all buildings & stri    | uctures on subject land: 06/06/22                                                          |  |  |  |  |  |  |  |
|         |                                                                                                                                                                                                                |                              |                                                                                            |  |  |  |  |  |  |  |
| 15.     | Length of time the                                                                                                                                                                                             | existing uses of the su      | bject property have been continued: 8 Years                                                |  |  |  |  |  |  |  |
|         |                                                                                                                                                                                                                |                              |                                                                                            |  |  |  |  |  |  |  |
| 16. (a) | · · · · · · · · · · · · · · · · · · ·                                                                                                                                                                          | is existing/proposed?        |                                                                                            |  |  |  |  |  |  |  |
|         | Municipal 🛂                                                                                                                                                                                                    |                              | Other (specify)                                                                            |  |  |  |  |  |  |  |
|         | Well L                                                                                                                                                                                                         | _                            |                                                                                            |  |  |  |  |  |  |  |
| (b)     |                                                                                                                                                                                                                | sal is/will be provided      | ?                                                                                          |  |  |  |  |  |  |  |
|         | Municipal                                                                                                                                                                                                      | 4                            | Other (specify)                                                                            |  |  |  |  |  |  |  |
|         | Septic L                                                                                                                                                                                                       | -                            |                                                                                            |  |  |  |  |  |  |  |
| (c)     | What storm drainage system is existing/proposed?                                                                                                                                                               |                              |                                                                                            |  |  |  |  |  |  |  |
|         | Sewers L                                                                                                                                                                                                       | 4                            | Other (specify)                                                                            |  |  |  |  |  |  |  |
|         | Swales L                                                                                                                                                                                                       | 5                            | ()/                                                                                        |  |  |  |  |  |  |  |