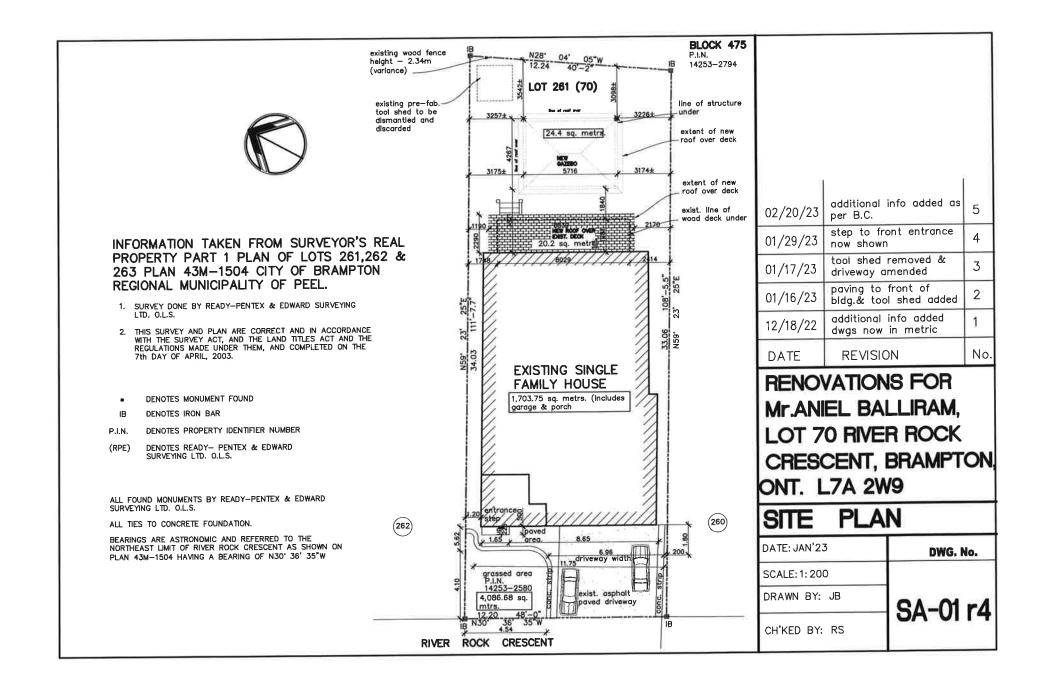

AND WHEREAS the property involved in this application is described as Lot 261, Plan M-1504 municipally known as **70 RIVER ROCK CRESCENT**, Brampton;

AND WHEREAS the applicants are requesting the following variance(s):

- To an accessory structure (gazebo) having a gross floor area of 24.4 sq. m (262.64 sq.:ft.) whereas the by-law permits a maximum gross floor area of 15 sq. m (161.46 sq. ft.) for an individual accessory structure;
- 2. To permit an existing driveway width of 11.75m (38.56 ft.) whereas the by-law permits a maximum driveway width of 6.71m (22 ft.);
- 3. To permit 0.2m (0.66 ft.) of permeable landscaping abutting the side property line whereas the by-law requires a minimum of 0.6m (1.97 ft.) of permeable landscaping abutting the side property line;
- 4. To permit a fence along the rear property line having a maximum height of 2.34m (7.68 ft.) whereas the by-law permits a maximum fence height of 2.0m (6.56 ft.).

- To an accessory structure (gazebo) having a gross floor area of 24.4 sq. m
   (262.64 sq. ft.) whereas the by-law permits a maximum gross floor area of 15 sq.
   m (161.46 sq. ft.) for an individual accessory structure;
- To permit an existing driveway width of 11.75m (38.56 ft.) whereas the by-law permits a maximum driveway width of 6.71m (22 ft.);
- 3. To permit 0.2m (0.66 ft.) of permeable landscaping abutting the side property line whereas the by-law requires a minimum of 0.6m (1.97 ft.) of permeable landscaping abutting the side property line;
- 4. To permit a fence along the rear property line having a height of 2.34m ( 7.68 ft.) whereas the by-law permits a maximum fence height of 2.0m (6.56 ft.).

| 8.      | Particulars of all buildings and structures on or proposed for the subject land: (specify in metric units ground floor area, gross floor area, number of storeys, width, length, height, etc., where possible) |                              |                                                                                            |  |  |  |  |  |  |  |
|---------|----------------------------------------------------------------------------------------------------------------------------------------------------------------------------------------------------------------|------------------------------|--------------------------------------------------------------------------------------------|--|--|--|--|--|--|--|
|         | EXISTING BUILDINGS/STRUCTURES on the subject land: List all structures (dwelling, shed, gazebo, etc.)                                                                                                          |                              |                                                                                            |  |  |  |  |  |  |  |
|         | EXISTING SINGLE FAMILY RESIDENCE - 1,703.75 SQ. MTERS.                                                                                                                                                         |                              |                                                                                            |  |  |  |  |  |  |  |
|         |                                                                                                                                                                                                                |                              |                                                                                            |  |  |  |  |  |  |  |
|         |                                                                                                                                                                                                                |                              |                                                                                            |  |  |  |  |  |  |  |
|         |                                                                                                                                                                                                                |                              |                                                                                            |  |  |  |  |  |  |  |
|         |                                                                                                                                                                                                                |                              |                                                                                            |  |  |  |  |  |  |  |
|         | PROPOSED BUILDINGS/STRUCTURES on the subject land:                                                                                                                                                             |                              |                                                                                            |  |  |  |  |  |  |  |
|         | ROOF OVER EXISTING WOOD DECK - 202 SQ. MTERS. ( see attached dwgs)                                                                                                                                             |                              |                                                                                            |  |  |  |  |  |  |  |
|         | NEW GAZEBO - 244 SQ. MTERS. (see attached dwgs)                                                                                                                                                                |                              |                                                                                            |  |  |  |  |  |  |  |
|         |                                                                                                                                                                                                                |                              |                                                                                            |  |  |  |  |  |  |  |
|         |                                                                                                                                                                                                                |                              |                                                                                            |  |  |  |  |  |  |  |
|         |                                                                                                                                                                                                                |                              |                                                                                            |  |  |  |  |  |  |  |
| 9.      | Lasstine of all l                                                                                                                                                                                              | buildings and atr            | ustures on or proposed for the subject lands:                                              |  |  |  |  |  |  |  |
| Э.      |                                                                                                                                                                                                                |                              | uctures on or proposed for the subject lands: and front lot lines in <u>metric units</u> ) |  |  |  |  |  |  |  |
|         | (specify distant                                                                                                                                                                                               | e irom side, rear            | and front lot lines in <u>metric dints</u>                                                 |  |  |  |  |  |  |  |
|         | EXISTING                                                                                                                                                                                                       |                              |                                                                                            |  |  |  |  |  |  |  |
|         | Front yard setback                                                                                                                                                                                             | 5.62 m                       |                                                                                            |  |  |  |  |  |  |  |
|         | Rear yard setback                                                                                                                                                                                              | 3.096m & 3.54m               |                                                                                            |  |  |  |  |  |  |  |
|         | Side yard setback<br>Side yard setback                                                                                                                                                                         | 1.2m - NORTH<br>.65m - SOUTH |                                                                                            |  |  |  |  |  |  |  |
|         | Side yard Setback                                                                                                                                                                                              | .00111                       |                                                                                            |  |  |  |  |  |  |  |
|         | PROPOSED                                                                                                                                                                                                       | A1/A                         |                                                                                            |  |  |  |  |  |  |  |
|         | Front yard setback Rear yard setback                                                                                                                                                                           | N/A<br>3.098m                |                                                                                            |  |  |  |  |  |  |  |
|         | Side yard setback                                                                                                                                                                                              | 3.25m - NORTH                |                                                                                            |  |  |  |  |  |  |  |
|         | Side yard setback                                                                                                                                                                                              | 3.22m - SOUTH                |                                                                                            |  |  |  |  |  |  |  |
|         |                                                                                                                                                                                                                |                              |                                                                                            |  |  |  |  |  |  |  |
| 10.     | Date of Acquisition                                                                                                                                                                                            | of subject land:             | 2015                                                                                       |  |  |  |  |  |  |  |
|         |                                                                                                                                                                                                                |                              |                                                                                            |  |  |  |  |  |  |  |
| 11.     | Existing uses of sul                                                                                                                                                                                           | bject property:              | Residential                                                                                |  |  |  |  |  |  |  |
|         |                                                                                                                                                                                                                |                              |                                                                                            |  |  |  |  |  |  |  |
| 12.     | Proposed uses of s                                                                                                                                                                                             | ubject property:             | Residential                                                                                |  |  |  |  |  |  |  |
|         |                                                                                                                                                                                                                |                              | 1                                                                                          |  |  |  |  |  |  |  |
| 13.     | Existing uses of abo                                                                                                                                                                                           | utting properties:           | Residential                                                                                |  |  |  |  |  |  |  |
| 13.     | Existing uses of abo                                                                                                                                                                                           | atting properties.           | TOO ISO MAN                                                                                |  |  |  |  |  |  |  |
|         |                                                                                                                                                                                                                | 6 111 2112 9 -4-             | uctures on subject land: 06/06/22                                                          |  |  |  |  |  |  |  |
| 14.     | Date of construction                                                                                                                                                                                           | n of all buildings & stri    | uctures on subject land: 06/06/22                                                          |  |  |  |  |  |  |  |
|         |                                                                                                                                                                                                                |                              |                                                                                            |  |  |  |  |  |  |  |
| 15.     | Length of time the                                                                                                                                                                                             | existing uses of the su      | bject property have been continued: 8 Years                                                |  |  |  |  |  |  |  |
|         |                                                                                                                                                                                                                |                              |                                                                                            |  |  |  |  |  |  |  |
| 16. (a) | · · · · · · · · · · · · · · · · · · ·                                                                                                                                                                          | is existing/proposed?        |                                                                                            |  |  |  |  |  |  |  |
|         | Municipal 🛂                                                                                                                                                                                                    |                              | Other (specify)                                                                            |  |  |  |  |  |  |  |
|         | Well L                                                                                                                                                                                                         | _                            |                                                                                            |  |  |  |  |  |  |  |
| (b)     |                                                                                                                                                                                                                | sal is/will be provided      | ?                                                                                          |  |  |  |  |  |  |  |
|         | Municipal                                                                                                                                                                                                      | 4                            | Other (specify)                                                                            |  |  |  |  |  |  |  |
|         | Septic L                                                                                                                                                                                                       | -                            |                                                                                            |  |  |  |  |  |  |  |
| (c)     | What storm drainage system is existing/proposed?                                                                                                                                                               |                              |                                                                                            |  |  |  |  |  |  |  |
|         | Sewers L                                                                                                                                                                                                       | 4                            | Other (specify)                                                                            |  |  |  |  |  |  |  |
|         | Swales L                                                                                                                                                                                                       | 5                            | ()/                                                                                        |  |  |  |  |  |  |  |