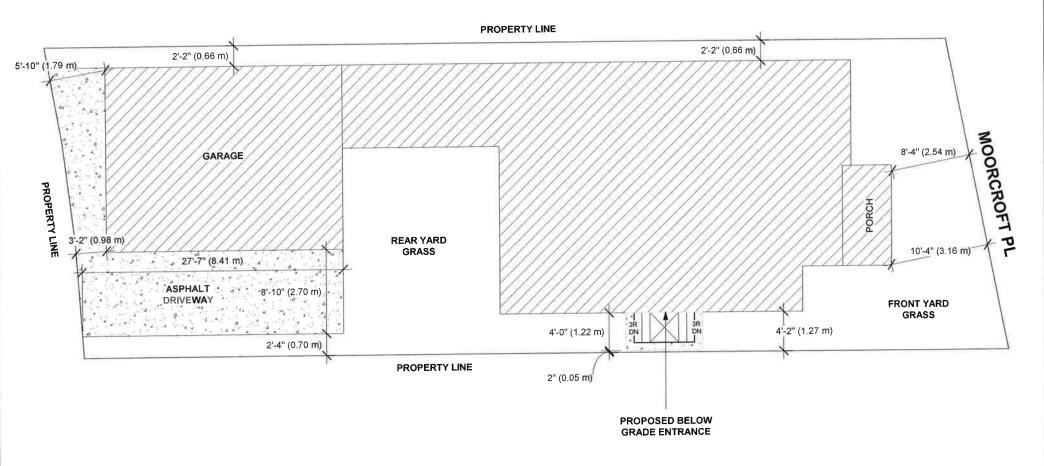

#### LOT: 103 22 MOORCROFT PL 2 STOREY DETACHED HOUSE

MINOR VARIANCE

-TO PERMIT AN EXTERIOR STAIRWAY LEADING TO A BELOW GRADE ENTRANCE IN THE REQUIRED INTERIOR SIDE YARD WHEREAS THE BY-LAW DOES NOT PERMIT EXTERIOR STAIRWAYS CONSTRUCTED BELOW ESTABLISHED GRADE IN THE REQUIRED INTERIOR SIDE YARD;

-TO PERMIT AN INTERIOR SIDE YARD SETBACK OF 0.05M (0.16 FT.) AND A COMBINED INTERIOR SIDE YARD SETBACK OF 0.71M (2.33 FT.) TO THE EXTERIOR STAIRWAY LEADING TO A BELOW GRADE ENTRANCE WHEREAS THE BY-LAW REQUIRES AN INTERIOR SIDE YARD SETBACK OF 0.6M (1.97 FT.) WITH A MINIMUM COMBINED INTERIOR SIDE YARD SETBACK OF 1.8M (5.91 FT.);

SITE PLAN

01 ISSUED FOR VARIANCE JAN 24/23
ADDRESS

CRAVACET. NK CHECKED BY. JB
EROJECT MANGET. 23R-27186

22 MOORCROFT PL, BRAMPTON, ON

# NOBLE PRIME SOLUTIONS LTD

2131 WILLIAMS PARKWAY BRAMPTON, ON UNIT 19

(437)-888-1800

DATE JAN 24/23 DWG NR. A-1

Under the authority of the Emergency *Management and Civil Protection Act* and the *Municipal Act, 2001*, City Council approved Committee Meetings to be held electronically and/or as a hybrid meeting (both inperson and electronically).