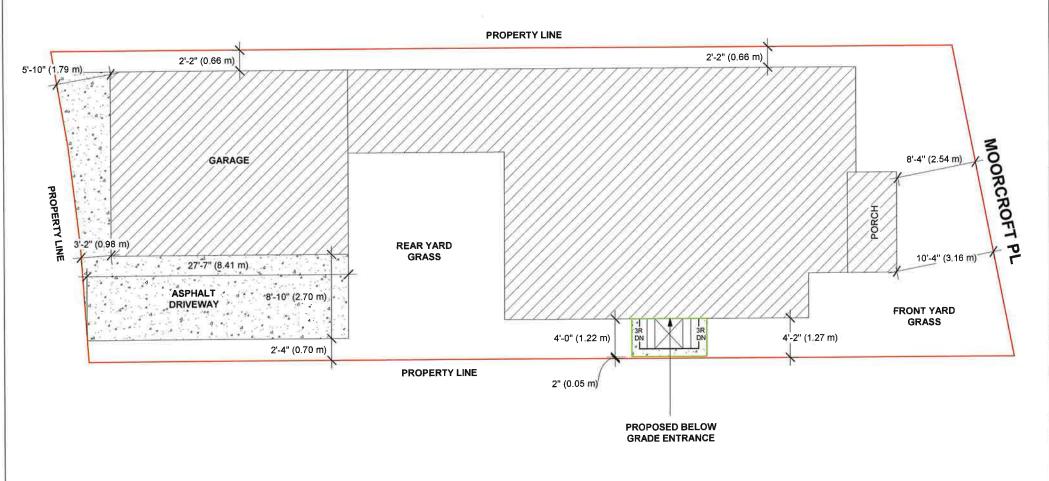

#### LOT : 103 22 MOORCROFT PL 2 STOREY DETACHED HOUSE

MINOR VARIANCE

-TO PERMIT AN EXTERIOR STAIRWAY LEADING TO A BELOW GRADE ENTRANCE IN THE REQUIRED INTERIOR SIDE YARD WHEREAS THE BY-LAW DOES NOT PERMIT EXTERIOR STAIRWAYS CONSTRUCTED BELOW ESTABLISHED GRADE IN THE REQUIRED INTERIOR SIDE YARD;

-TO PERMIT AN INTERIOR SIDE YARD SETBACK OF 0.05M (0.16 FT.) AND A COMBINED INTERIOR SIDE YARD SETBACK OF 0.71M (2.33 FT.) TO THE EXTERIOR STAIRWAY LEADING TO A BELOW GRADE ENTRANCE WHEREAS THE BY-LAW REQUIRES AN INTERIOR SIDE YARD SETBACK OF 0.6M (1.97 FT.) WITH A MINIMUM COMBINED INTERIOR SIDE YARD SETBACK OF 1.8M (5.91 FT.);

SITE PLAN

STAN

01 ISSUED FOR VARIANCE JAN 24/23

22 MOORCROFT PL, BRAMPTON, ON

PROJECT MARKET 23R-27186

# NOBLE PRIME SOLUTIONS LTD

2131 WILLIAMS PARKWAY BRAMPTON, ON UNIT 19

(437)-888-1800

DATE JAN 24/23

SCALE 1:90

A-1

FILE NUMBER: A-2023-6038

The Personal Information collected on this form is collected pursuant to section 45 of the Planning Act and will be used in the processing of this application. Applicants are advised that the Committee of Adjustment is a public process and the information contained in the Committee of Adjustment files is considered public information and is available to anyone upon request and will be published on the City's website. Questions about the collection of personal information should be directed to the Secretary-Treasurer, Committee of Adjustment, City of Brampton.