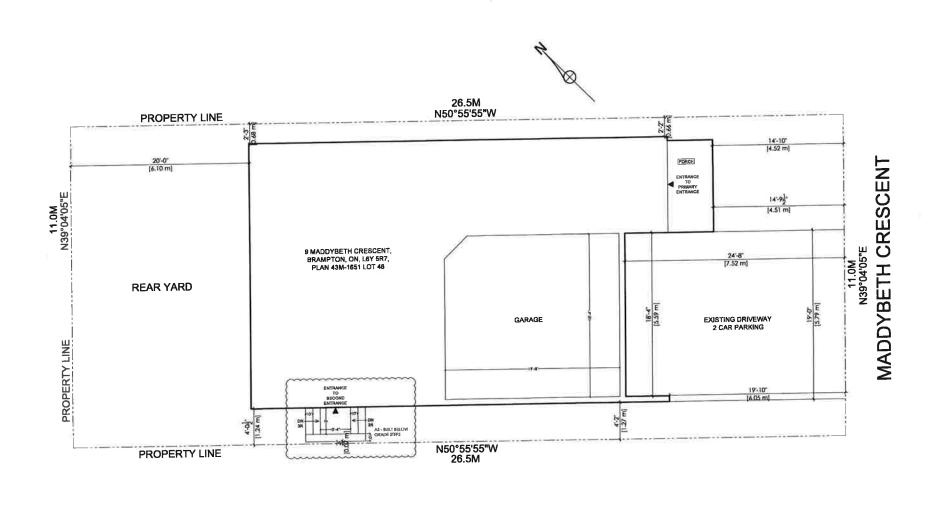

AND WHEREAS the property involved in this application is described as Lot 46, Plan 43M-1651 municipally known as **9 MADDYBETH CRESCENT**, Brampton;

AND WHEREAS the applicants are requesting the following variance(s):

- 1. To permit a below grade entrance in the required interior side yard whereas the by-law does not permit a below grade entrance in the required interior side yard;
- 2. To permit an interior side yard setback of 0.07m (0.23 ft.) to the below grade entrance whereas the bylaw requires a minimum interior side yard setback of 0.6 metres, provided that the combined total of the interior side yards is not less than 1.8 metres.

SITE PLAN

SC: 1/8" - 1'-0"

General Notes

\*CONTINUED RIVALS OFFICK ALL DIRECTIONS
ON THE WORK RIFE AND RIFE OFFI DISCREPANCES
TO THE CONSULTANTS SECONE PROCESSING.
\*\*RECONSTRUCT CONNULTANTS AND MAST SE RETURNED
AT THE COMMUNICATION OF WORK.

PROJECT TITLE:

8 MADDYBETH CR, BRAMPTON, ON

SHEET TITLE:

SITE PLAN

CLIENT EMAIL:

CLIENT CONTACT:

SCALE: 1/8"-1'-0" PLOT DATE 18-01-2023 DRAWN BY: GG

CHECKED BY