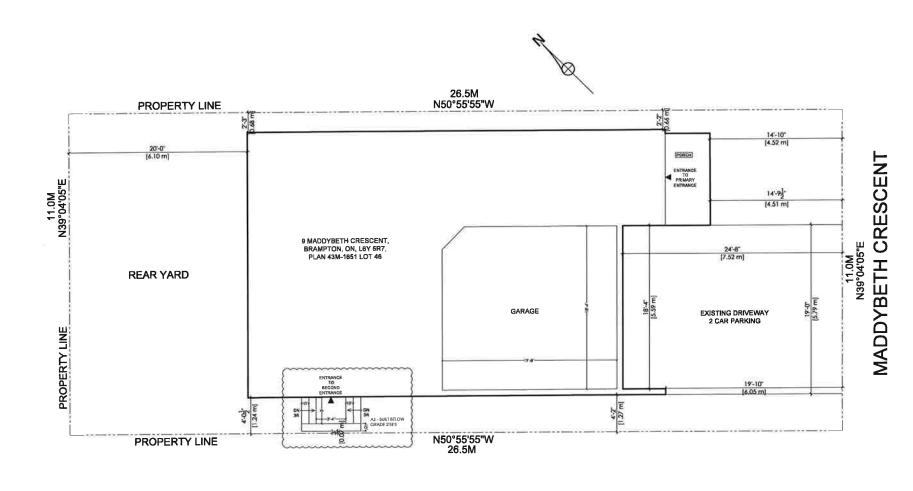

AND WHEREAS the property involved in this application is described as Lot 46, Plan 43M-1651 municipally known as **9 MADDYBETH CRESCENT**, Brampton;

AND WHEREAS the applicants are requesting the following variance(s):

- 1. To permit a below grade entrance in the required interior side yard whereas the by-law does not permit a below grade entrance in the required interior side yard;
- 2. To permit an interior side yard setback of 0.07m (0.23 ft.) to the below grade entrance whereas the bylaw requires a minimum interior side yard setback of 0.6 metres, provided that the combined total of the interior side yards is not less than 1.8 metres.

SITE PLAN

SC: 1/8" - 1'-0"

General Notes

\*CONTINUED RIVALS OFFICK ALL DIRECTIONS
ON THE WORK RIFE AND RIFE OFFI DISCREPANCES
TO THE CONSULTANTS SECONE PROCESSING.
\*\*RECONSTRUCT CONNULTANTS AND MAST SE RETURNED
AT THE COMMUNICATION OF WORK.

PROJECT TITLE:

8 MADDYBETH CR, BRAMPTON, ON

SHEET TITLE:

SITE PLAN

CLIENT EMAIL:

CLIENT CONTACT:

SCALE: 1/8"-1'-0" PLOT DATE 18-01-2023 DRAWN BY: GG

CHECKED BY