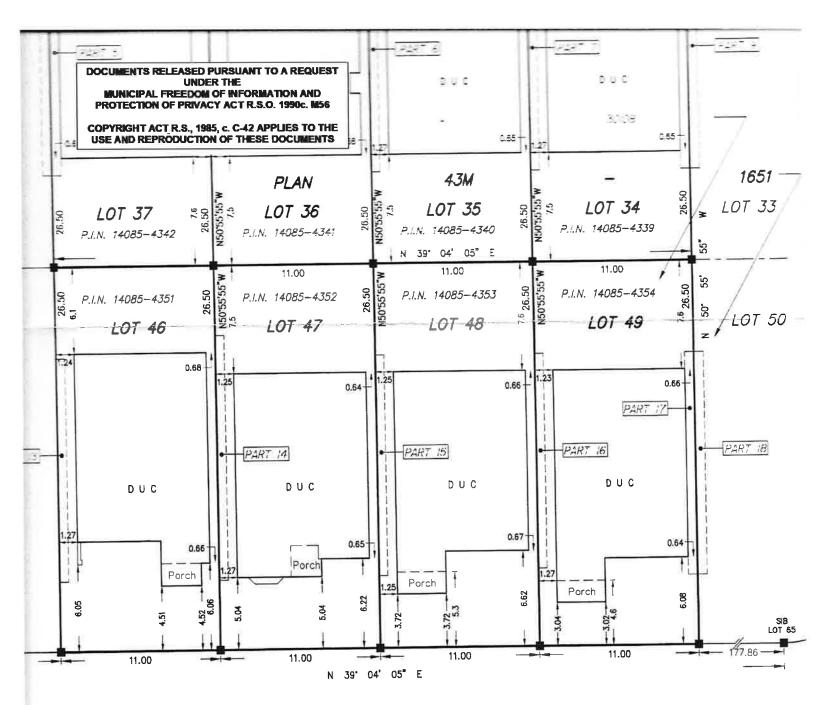

AND WHEREAS the property involved in this application is described as Lot 46, Plan 43M-1651 municipally known as **9 MADDYBETH CRESCENT**, Brampton;

AND WHEREAS the applicants are requesting the following variance(s):

| 1. | Name of C                                       | wner(s) MAALATHY SOORI                                  | YAKANTHAN             |                   |             |  |  |  |  |  |
|----|-------------------------------------------------|---------------------------------------------------------|-----------------------|-------------------|-------------|--|--|--|--|--|
|    | Address 9 MADDYBETH CRES., BRAMPTON, ON L6Y 5R7 |                                                         |                       |                   |             |  |  |  |  |  |
|    |                                                 |                                                         |                       |                   |             |  |  |  |  |  |
|    |                                                 |                                                         |                       |                   |             |  |  |  |  |  |
|    | Phone #                                         | 604 -346- 5801<br>S_MAALATHY@HOTMAIL.COM                | <del></del>           | Fax #             |             |  |  |  |  |  |
|    | Email                                           | S_MAALATHY@HOTMAIL.COM                                  |                       | <del>-</del>      |             |  |  |  |  |  |
|    |                                                 |                                                         |                       |                   |             |  |  |  |  |  |
| 2. | Name of A                                       | gent HARJINDER SING                                     | H / MEM ENGINEERING   | INC.              |             |  |  |  |  |  |
|    | Address                                         | UNIT- 28 , 2355 DERRY ROAD EAST, MISSISSAUGA, ON L5S1V6 |                       |                   |             |  |  |  |  |  |
|    |                                                 |                                                         |                       |                   |             |  |  |  |  |  |
|    | <b>5</b> 1 4                                    | 005 547 0755                                            |                       | F4                |             |  |  |  |  |  |
|    | Phone #<br>Email                                | 905-517-6755                                            |                       |                   |             |  |  |  |  |  |
|    | cman                                            | MEM.FENG@OOTEOOK.COM                                    |                       | =                 |             |  |  |  |  |  |
|    |                                                 |                                                         |                       |                   |             |  |  |  |  |  |
| 3. | Nature an                                       | d extent of relief applied for                          | (variances requested  | i):               |             |  |  |  |  |  |
|    |                                                 | T BELOW GRADE STE                                       |                       |                   | UCED        |  |  |  |  |  |
|    |                                                 | K OF 0.07M FROM LOT                                     |                       |                   | JOOLD       |  |  |  |  |  |
|    | GEIDAG                                          | ICOLOGO IN LON EOL                                      | LINE TO BELOW         | OIVIDE OTAIICO    |             |  |  |  |  |  |
|    |                                                 |                                                         |                       |                   |             |  |  |  |  |  |
|    | 1                                               |                                                         |                       |                   |             |  |  |  |  |  |
|    | 1                                               |                                                         |                       |                   |             |  |  |  |  |  |
|    |                                                 |                                                         |                       |                   |             |  |  |  |  |  |
|    |                                                 |                                                         |                       |                   |             |  |  |  |  |  |
|    |                                                 |                                                         |                       |                   |             |  |  |  |  |  |
|    |                                                 |                                                         |                       |                   |             |  |  |  |  |  |
| 4. | Why is it r                                     | not possible to comply with                             | the provisions of the | by-law?           |             |  |  |  |  |  |
|    | BY- LAW                                         | REQUIRES MINIMUM                                        | OF 1.2 M OF SETE      | BACK FROM BELOW   | GRADE STEPS |  |  |  |  |  |
|    | TO LOT                                          | LINE.                                                   |                       |                   |             |  |  |  |  |  |
|    |                                                 |                                                         |                       |                   |             |  |  |  |  |  |
|    | 1                                               |                                                         |                       |                   |             |  |  |  |  |  |
|    |                                                 |                                                         |                       |                   |             |  |  |  |  |  |
|    |                                                 |                                                         |                       |                   |             |  |  |  |  |  |
|    |                                                 |                                                         |                       |                   |             |  |  |  |  |  |
| 5. |                                                 | cription of the subject land                            |                       |                   |             |  |  |  |  |  |
|    |                                                 | umber 46                                                |                       |                   |             |  |  |  |  |  |
|    |                                                 | an Number/Concession Number M 1651                      |                       |                   |             |  |  |  |  |  |
|    | Municipal                                       | Address 9 MADDYBETH CRE                                 | S., BRAMPTON L6Y5R7   |                   |             |  |  |  |  |  |
|    |                                                 |                                                         |                       |                   |             |  |  |  |  |  |
| 6. |                                                 |                                                         |                       |                   |             |  |  |  |  |  |
| 0. | Frontage                                        | n of subject land (in metric<br>11.00 M                 | AIIII (B)             |                   |             |  |  |  |  |  |
|    | Depth                                           | 26.5 M                                                  |                       |                   |             |  |  |  |  |  |
|    | Агеа                                            | 291.41 M2                                               |                       |                   |             |  |  |  |  |  |
|    |                                                 | /:                                                      |                       |                   |             |  |  |  |  |  |
|    |                                                 |                                                         |                       |                   |             |  |  |  |  |  |
| 7. |                                                 | the subject land is by:                                 |                       |                   | _           |  |  |  |  |  |
|    |                                                 | l Highway                                               | H                     | Seasonal Road     | $\vdash$    |  |  |  |  |  |
|    |                                                 | Road Maintained All Year                                |                       | Other Public Road | H           |  |  |  |  |  |
|    | Private Ri                                      | ight-of-Way                                             | <b>_</b>              | Water             | ш           |  |  |  |  |  |