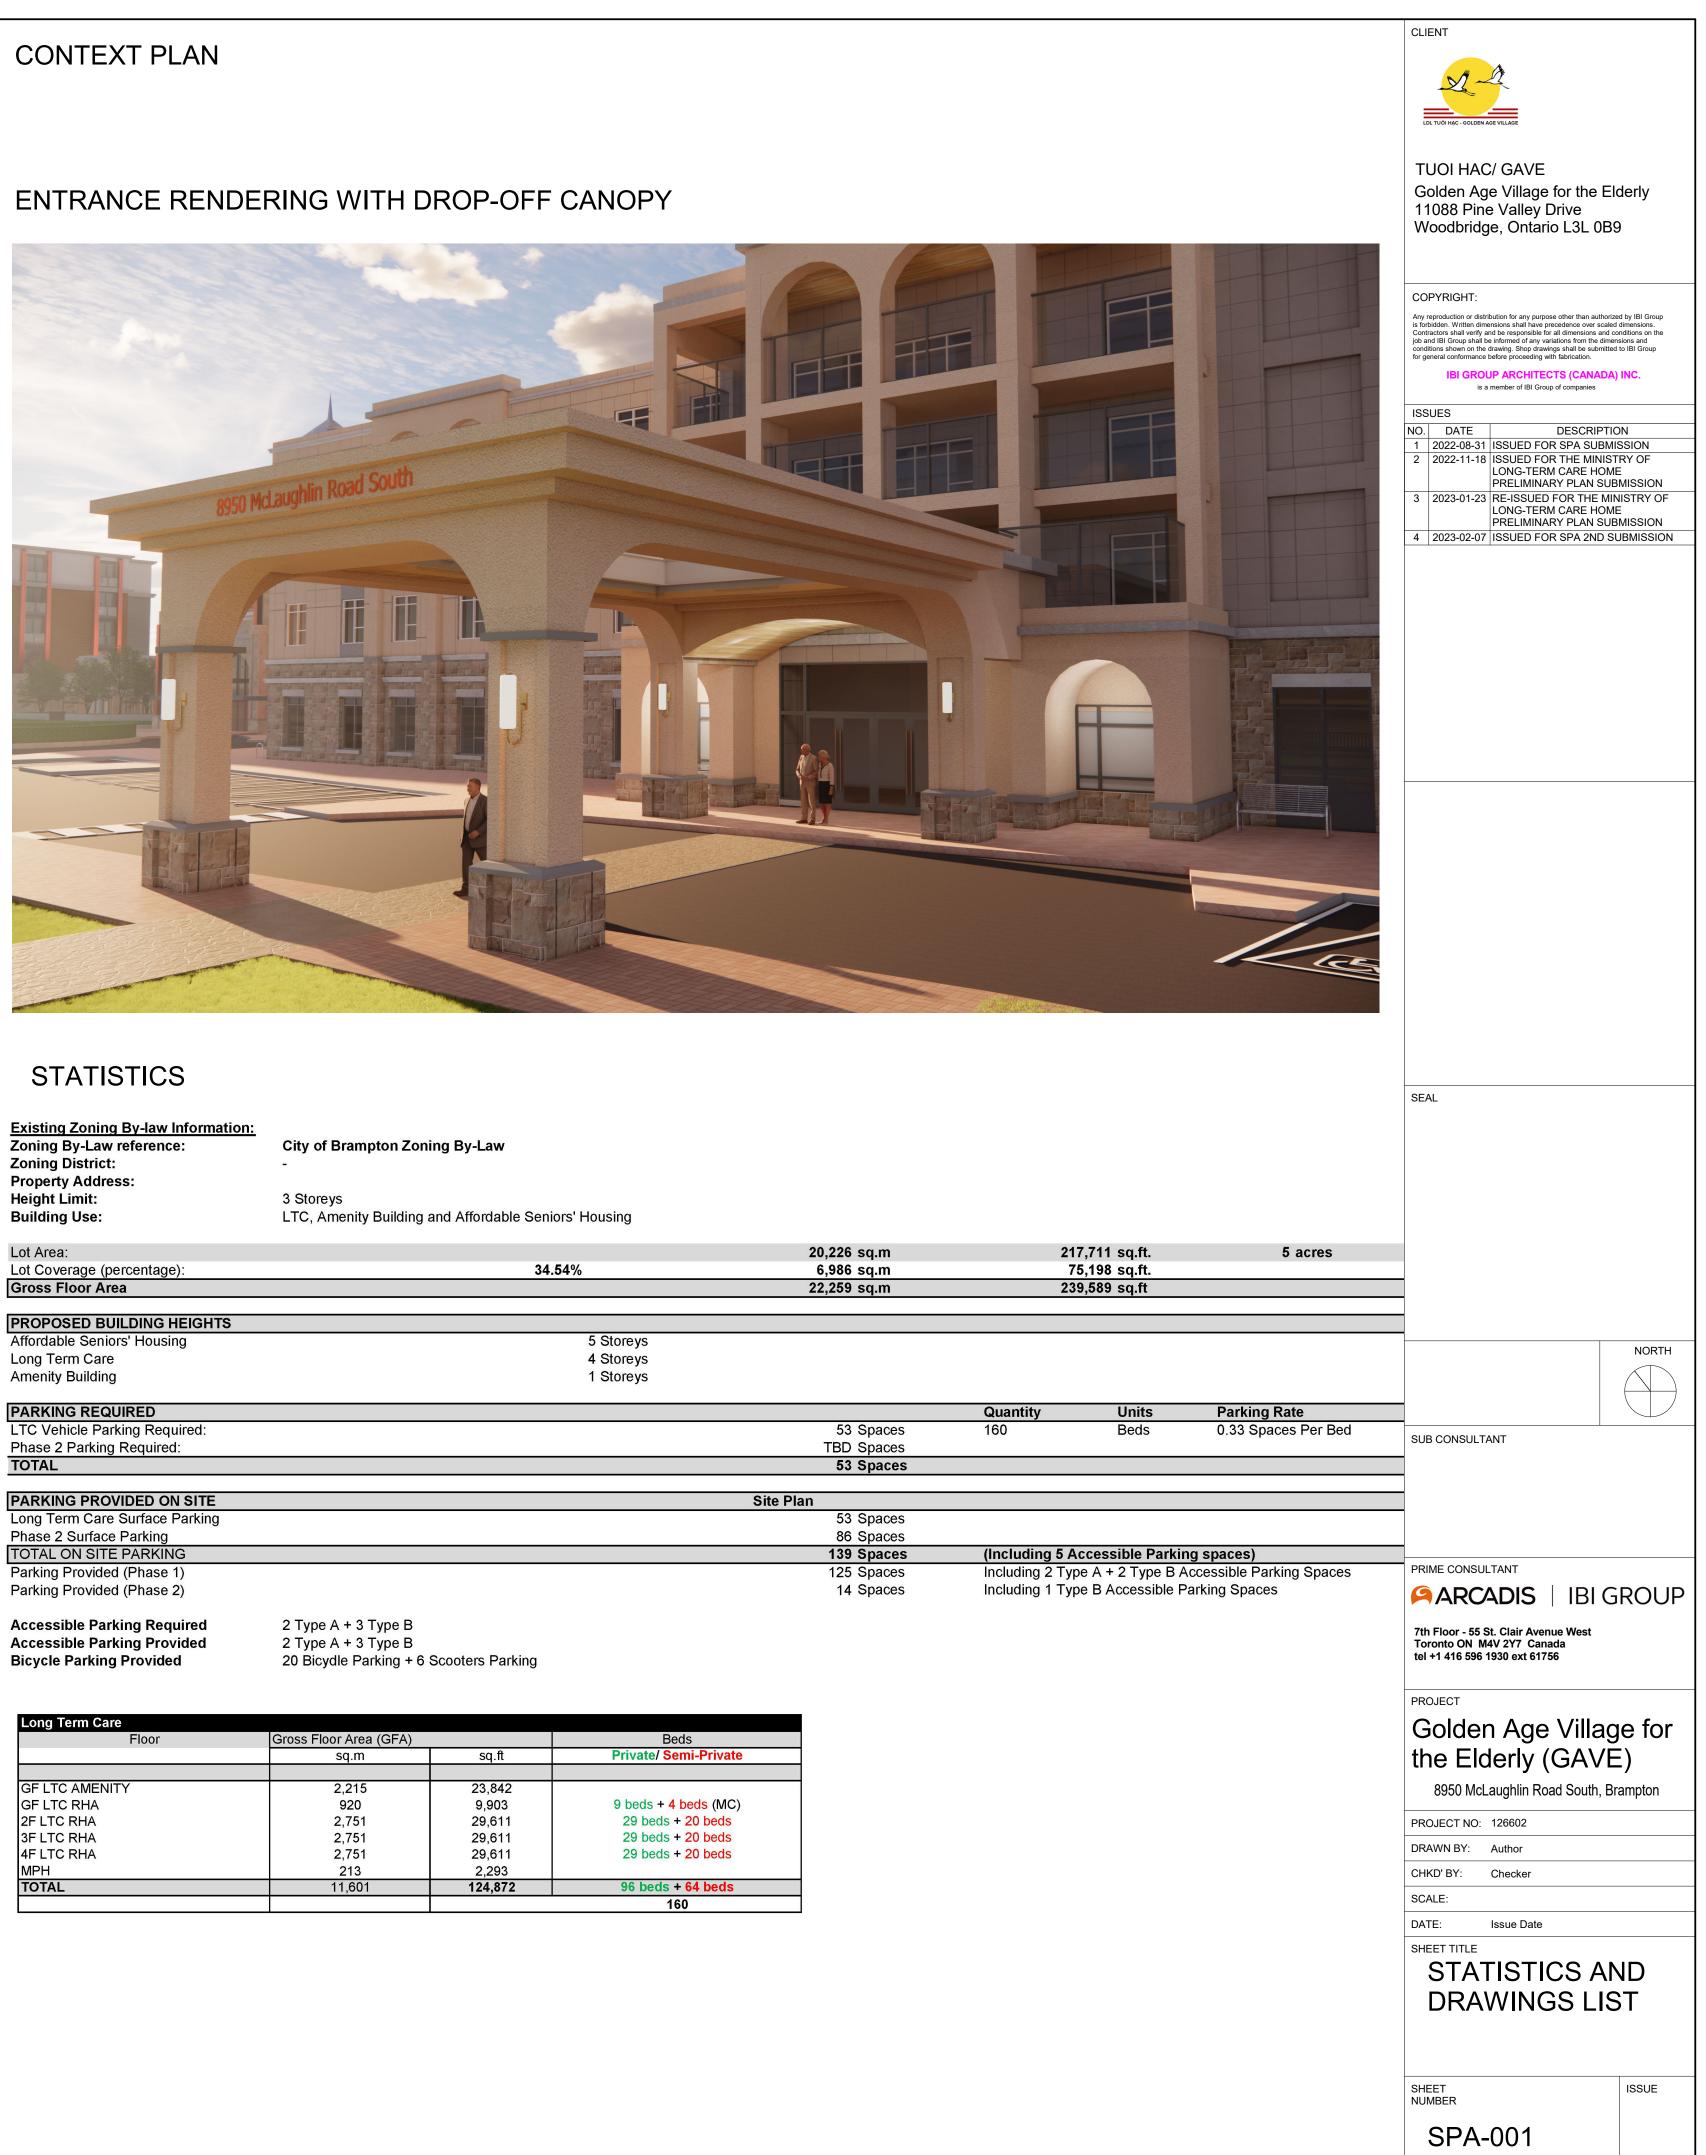

CLIENT

Phase 2 Surface Parking

**Bicycle Parking Provided** 

| Floor          | Gross Floor Area (GFA) |         | Beds               |  |
|----------------|------------------------|---------|--------------------|--|
|                | sq.m                   | sq.ft   | Private/ Semi-Priv |  |
| GF LTC AMENITY | 2,215                  | 23,842  |                    |  |
| GF LTC RHA     | 920                    | 9,903   | 9 beds + 4 beds (M |  |
| 2F LTC RHA     | 2,751                  | 29,611  | 29 beds + 20 bed   |  |
| 3F LTC RHA     | 2,751                  | 29,611  | 29 beds + 20 bed   |  |
| 4F LTC RHA     | 2,751                  | 29,611  | 29 beds + 20 bed   |  |
| MPH            | 213                    | 2,293   |                    |  |
| TOTAL          | 11,601                 | 124,872 | 96 beds + 64 be    |  |
|                |                        |         | 160                |  |