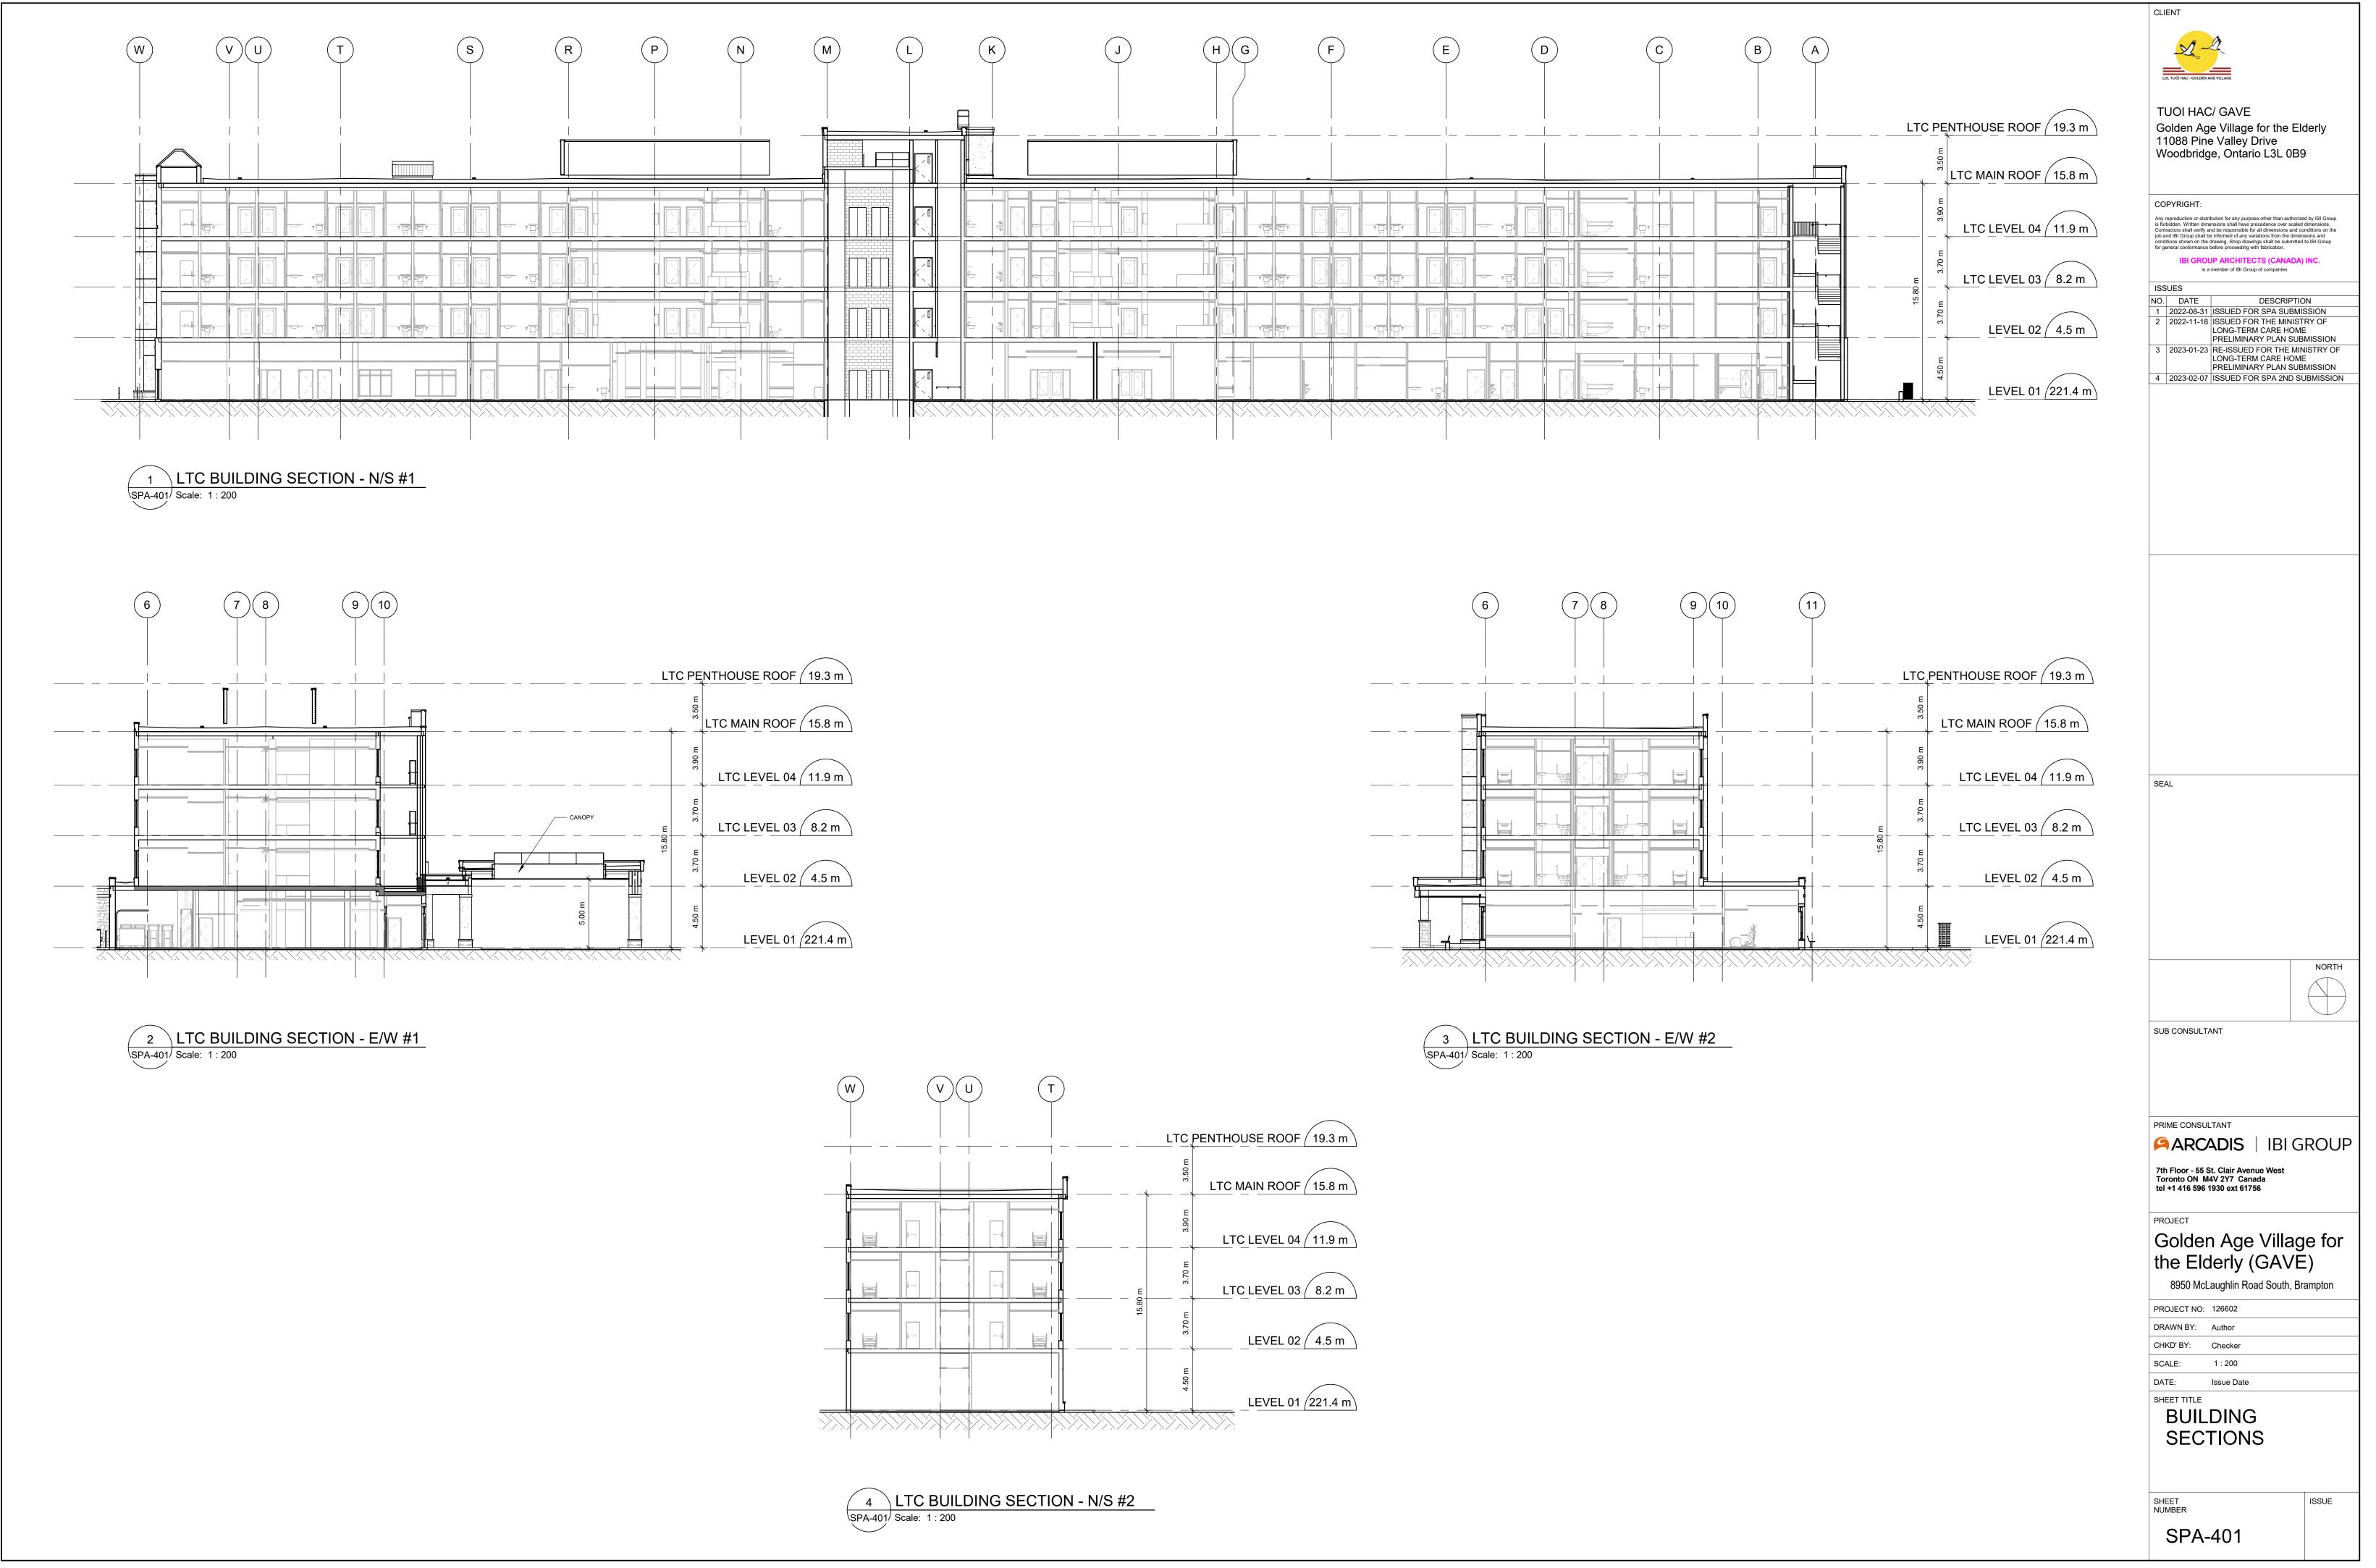

CLIENT

Phase 2 Surface Parking

**Bicycle Parking Provided** 

| Floor          | Gross Floor Area (GFA) |         | Beds               |  |
|----------------|------------------------|---------|--------------------|--|
|                | sq.m                   | sq.ft   | Private/ Semi-Priv |  |
| GF LTC AMENITY | 2,215                  | 23,842  |                    |  |
| GF LTC RHA     | 920                    | 9,903   | 9 beds + 4 beds (M |  |
| 2F LTC RHA     | 2,751                  | 29,611  | 29 beds + 20 bed   |  |
| 3F LTC RHA     | 2,751                  | 29,611  | 29 beds + 20 bed   |  |
| 4F LTC RHA     | 2,751                  | 29,611  | 29 beds + 20 bed   |  |
| MPH            | 213                    | 2,293   |                    |  |
| TOTAL          | 11,601                 | 124,872 | 96 beds + 64 be    |  |
|                |                        |         | 160                |  |