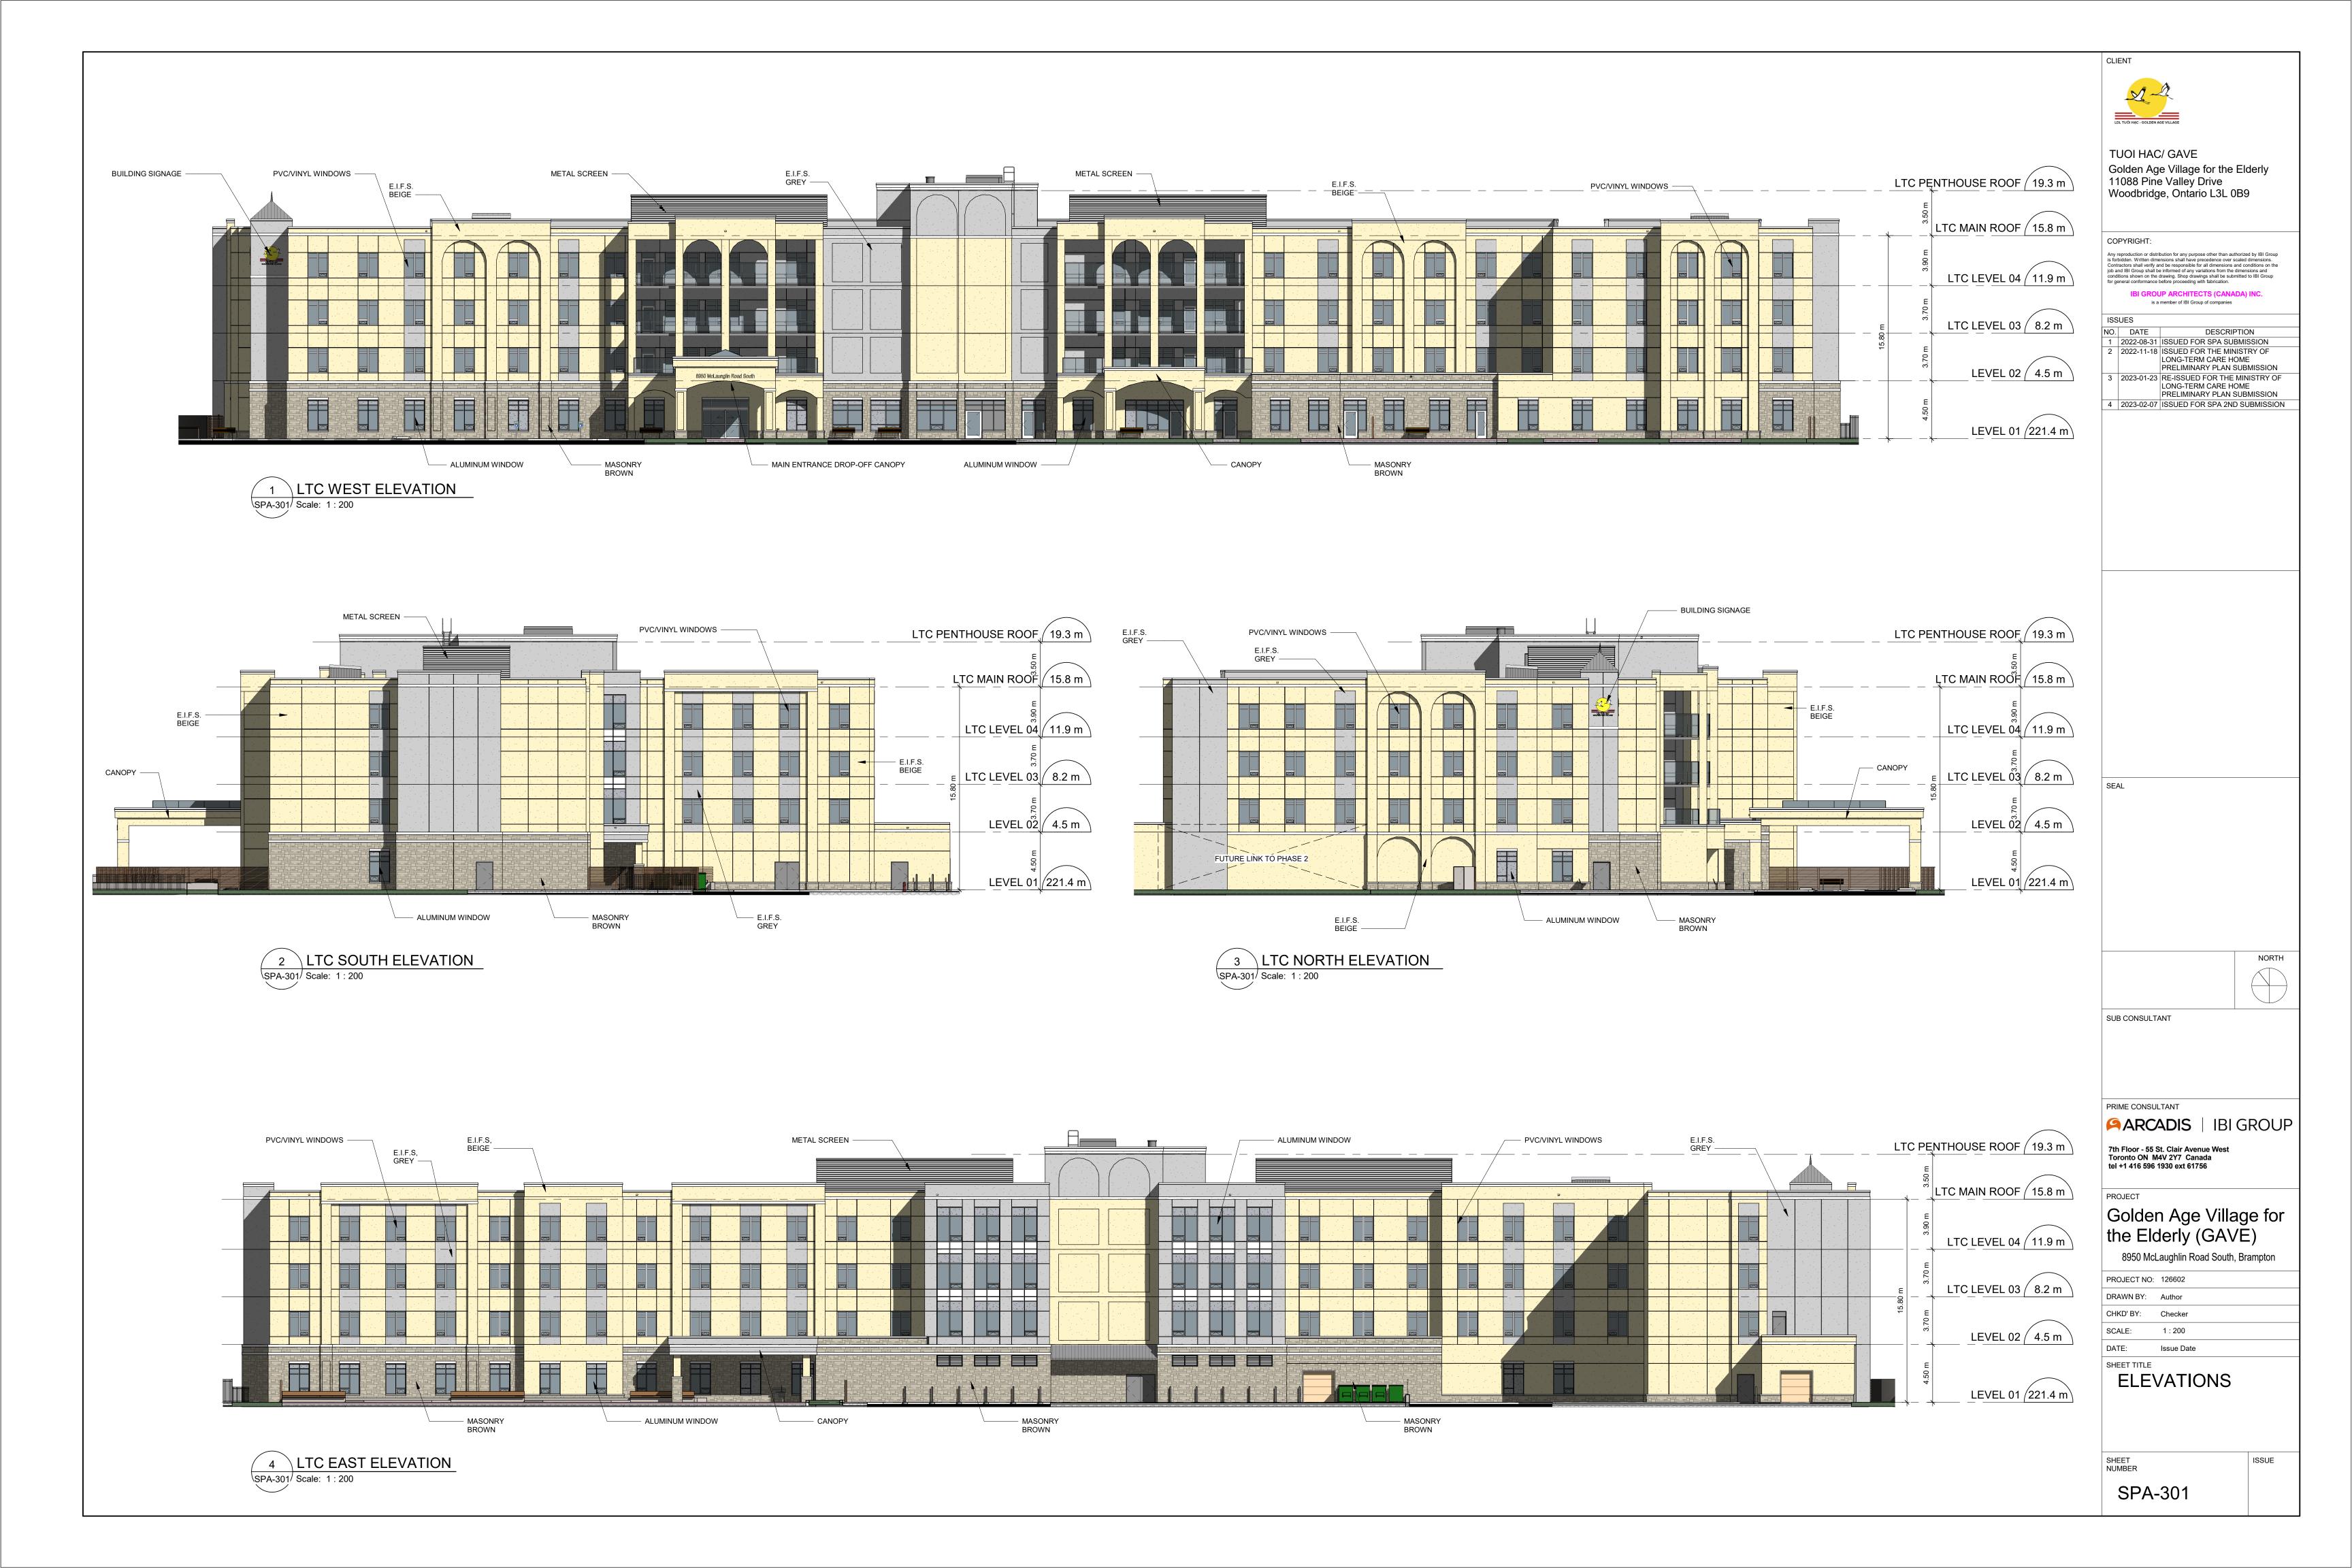

CLIENT

Phase 2 Surface Parking

**Bicycle Parking Provided** 

| Floor          | Gross Floor Area (GFA) |         | Beds               |  |
|----------------|------------------------|---------|--------------------|--|
|                | sq.m                   | sq.ft   | Private/ Semi-Priv |  |
| GF LTC AMENITY | 2,215                  | 23,842  |                    |  |
| GF LTC RHA     | 920                    | 9,903   | 9 beds + 4 beds (M |  |
| 2F LTC RHA     | 2,751                  | 29,611  | 29 beds + 20 bed   |  |
| 3F LTC RHA     | 2,751                  | 29,611  | 29 beds + 20 bed   |  |
| 4F LTC RHA     | 2,751                  | 29,611  | 29 beds + 20 bed   |  |
| MPH            | 213                    | 2,293   |                    |  |
| TOTAL          | 11,601                 | 124,872 | 96 beds + 64 be    |  |
|                |                        |         | 160                |  |