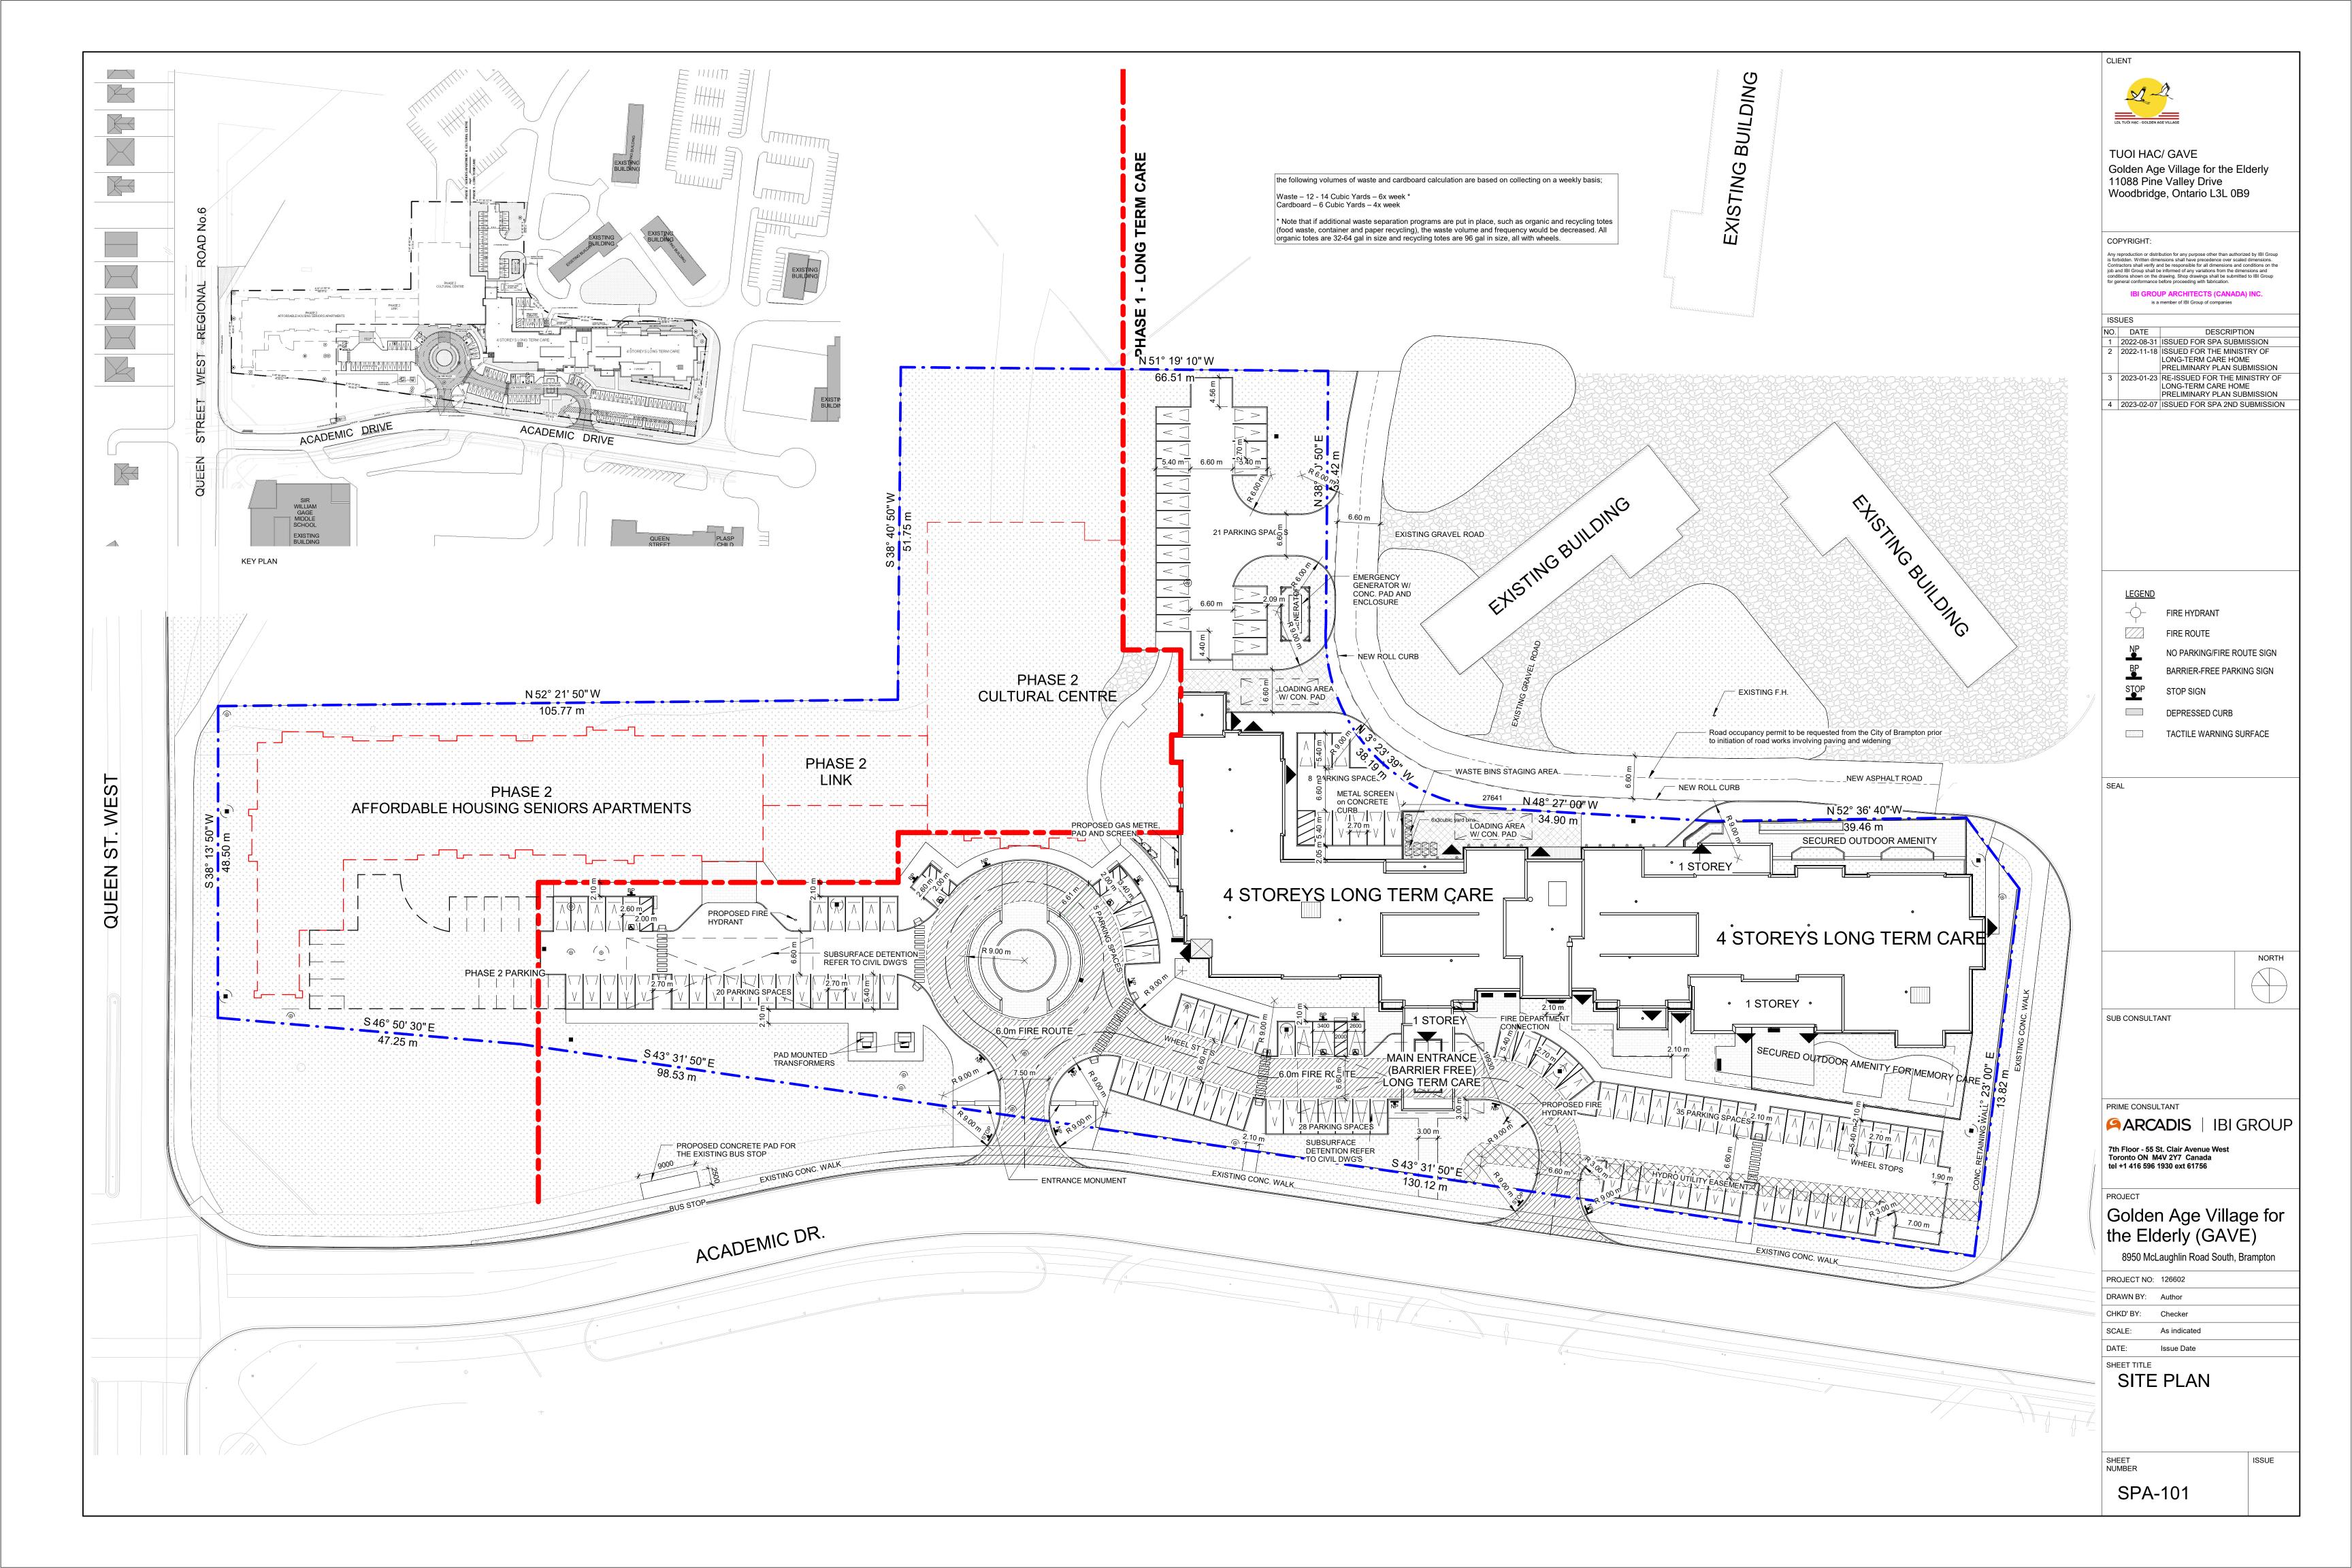

|  |
|----------------|------------------------|---------|--------------------|--|
|                | sq.m                   | sq.ft   | Private/ Semi-Priv |  |
| GF LTC AMENITY | 2,215                  | 23,842  |                    |  |
| GF LTC RHA     | 920                    | 9,903   | 9 beds + 4 beds (M |  |
| 2F LTC RHA     | 2,751                  | 29,611  | 29 beds + 20 bed   |  |
| 3F LTC RHA     | 2,751                  | 29,611  | 29 beds + 20 bed   |  |
| 4F LTC RHA     | 2,751                  | 29,611  | 29 beds + 20 bed   |  |
| MPH            | 213                    | 2,293   |                    |  |
| TOTAL          | 11,601                 | 124,872 | 96 beds + 64 be    |  |
|                |                        |         | 160                |  |







| C B A<br>PROJECT<br>C B B<br>C B C<br>C B C<br>C B C<br>C C B C<br>C C B C<br>C C C B C<br>C C C C C C C C C C C C C C C C C C |