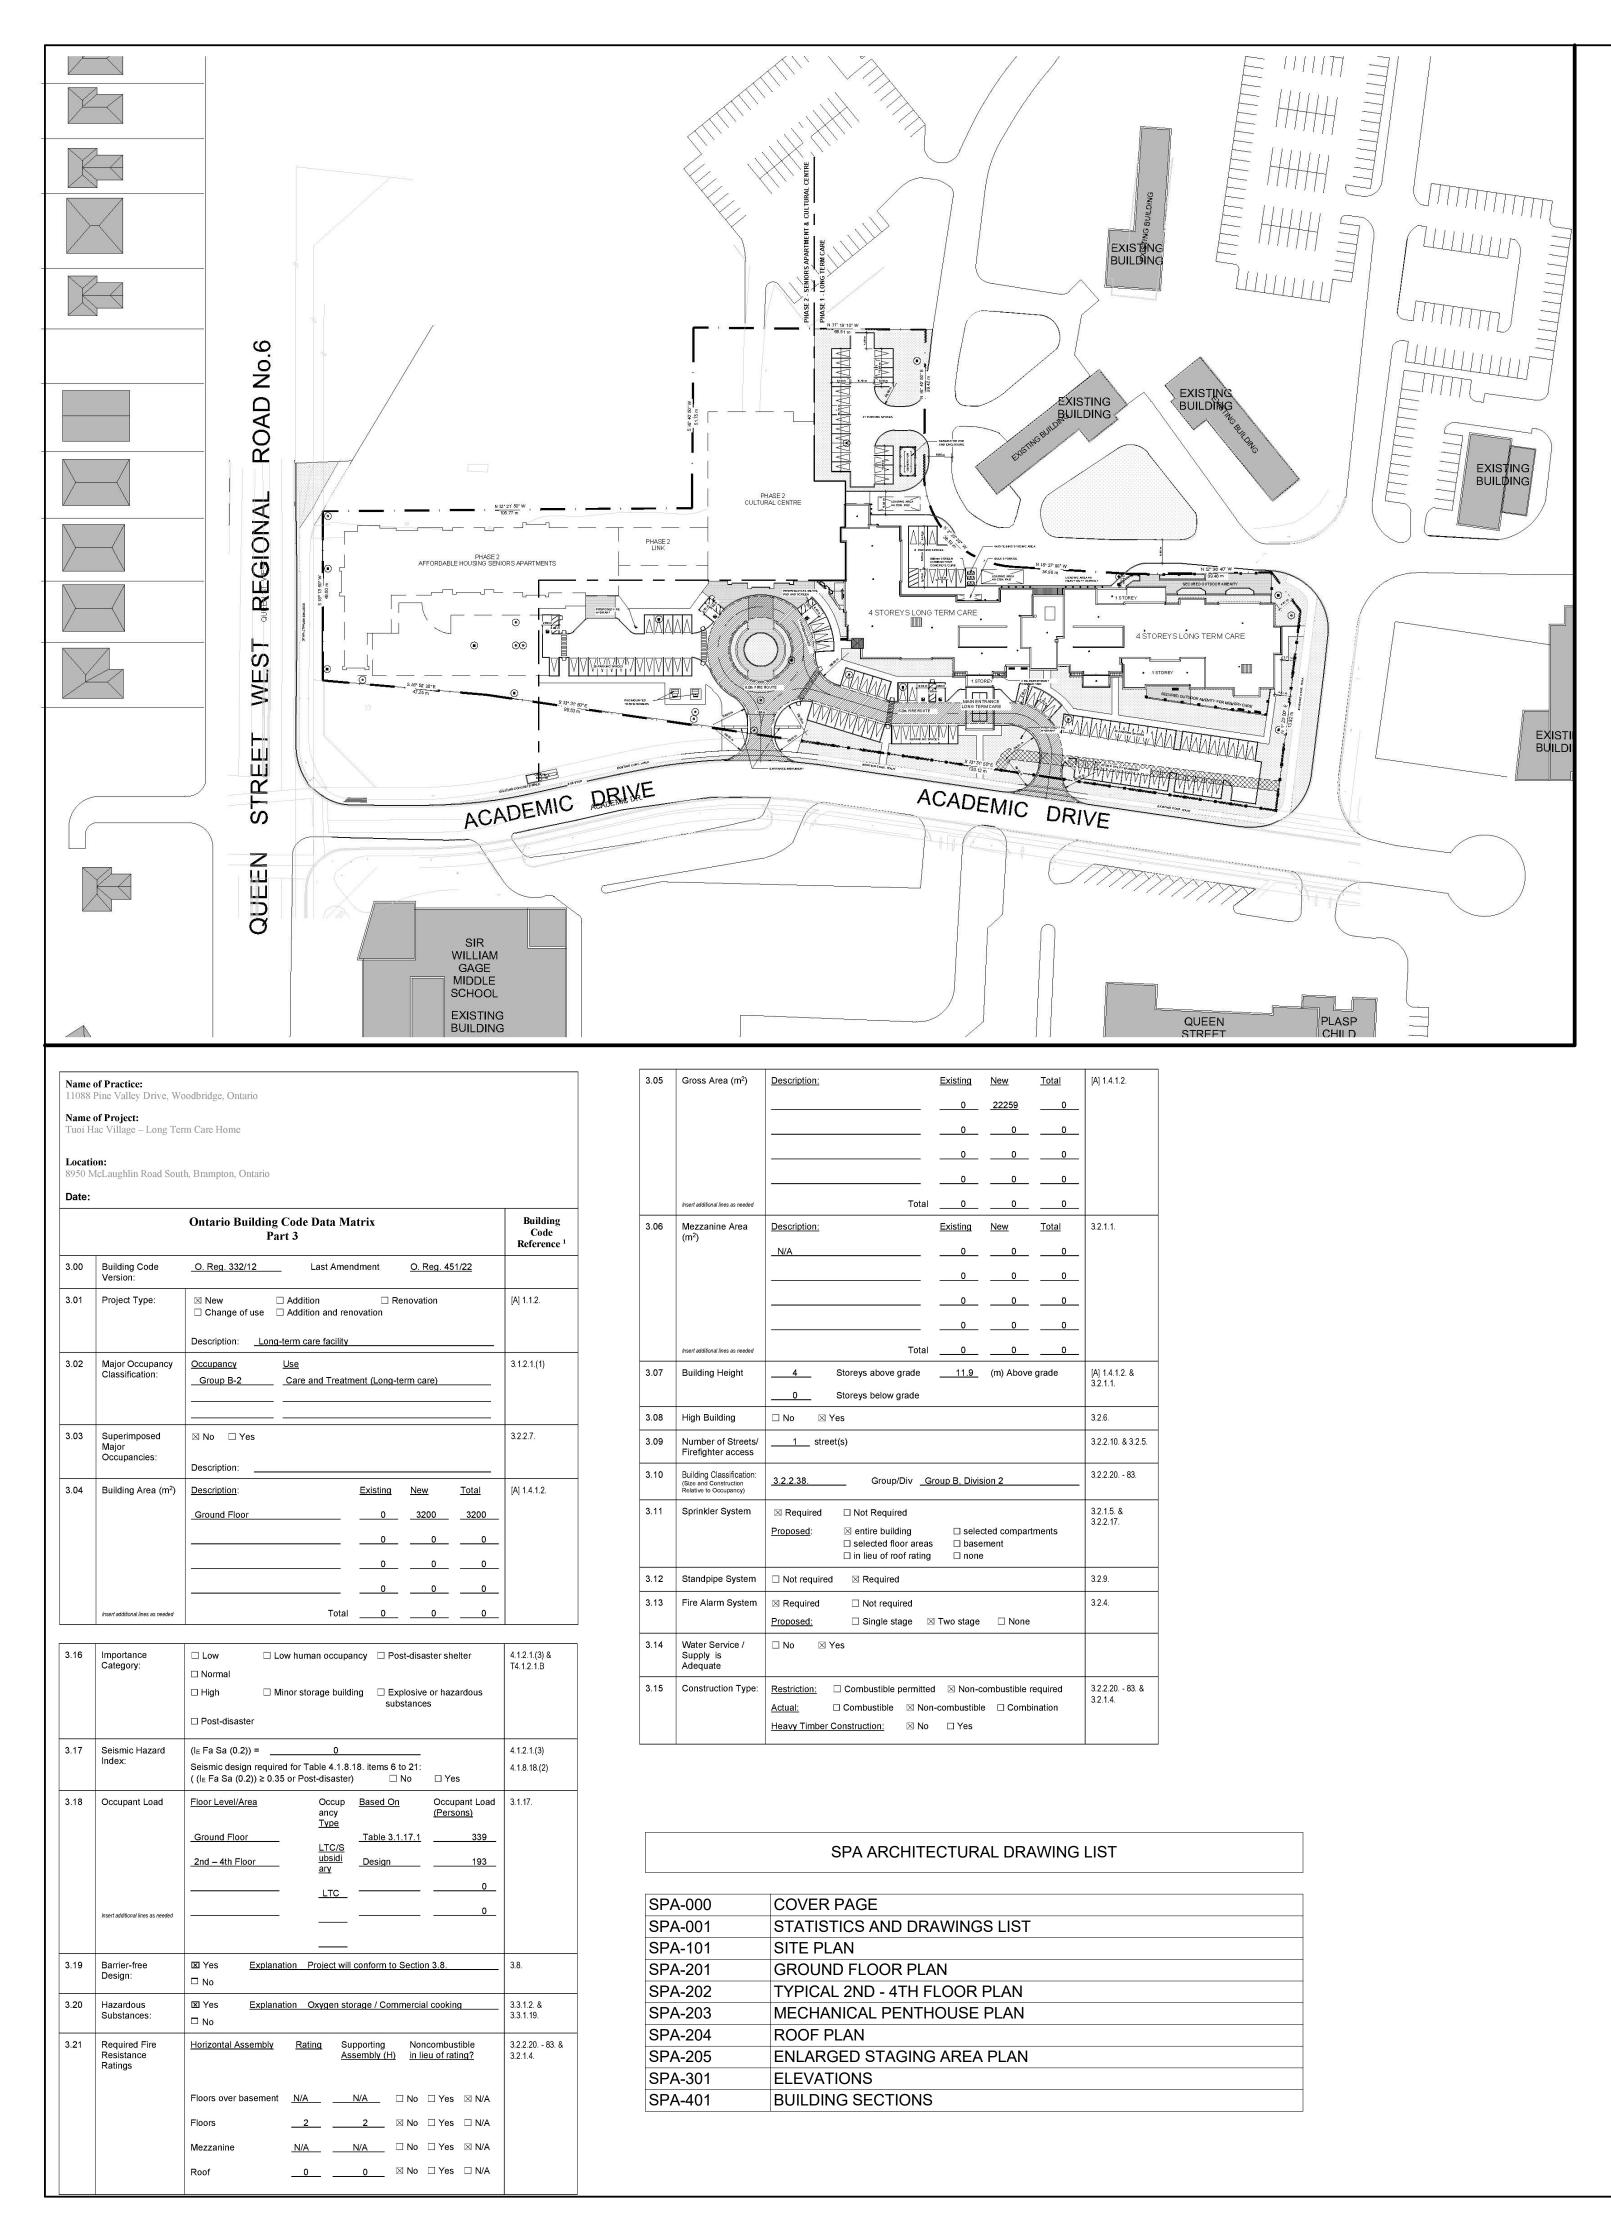

CLIENT

Phase 2 Surface Parking

**Bicycle Parking Provided** 

| Floor          | Gross Floor Area (GFA) |         | Beds               |  |
|----------------|------------------------|---------|--------------------|--|
|                | sq.m                   | sq.ft   | Private/ Semi-Priv |  |
| GF LTC AMENITY | 2,215                  | 23,842  |                    |  |
| GF LTC RHA     | 920                    | 9,903   | 9 beds + 4 beds (M |  |
| 2F LTC RHA     | 2,751                  | 29,611  | 29 beds + 20 bed   |  |
| 3F LTC RHA     | 2,751                  | 29,611  | 29 beds + 20 bed   |  |
| 4F LTC RHA     | 2,751                  | 29,611  | 29 beds + 20 bed   |  |
| MPH            | 213                    | 2,293   |                    |  |
| TOTAL          | 11,601                 | 124,872 | 96 beds + 64 be    |  |
|                |                        |         | 160                |  |