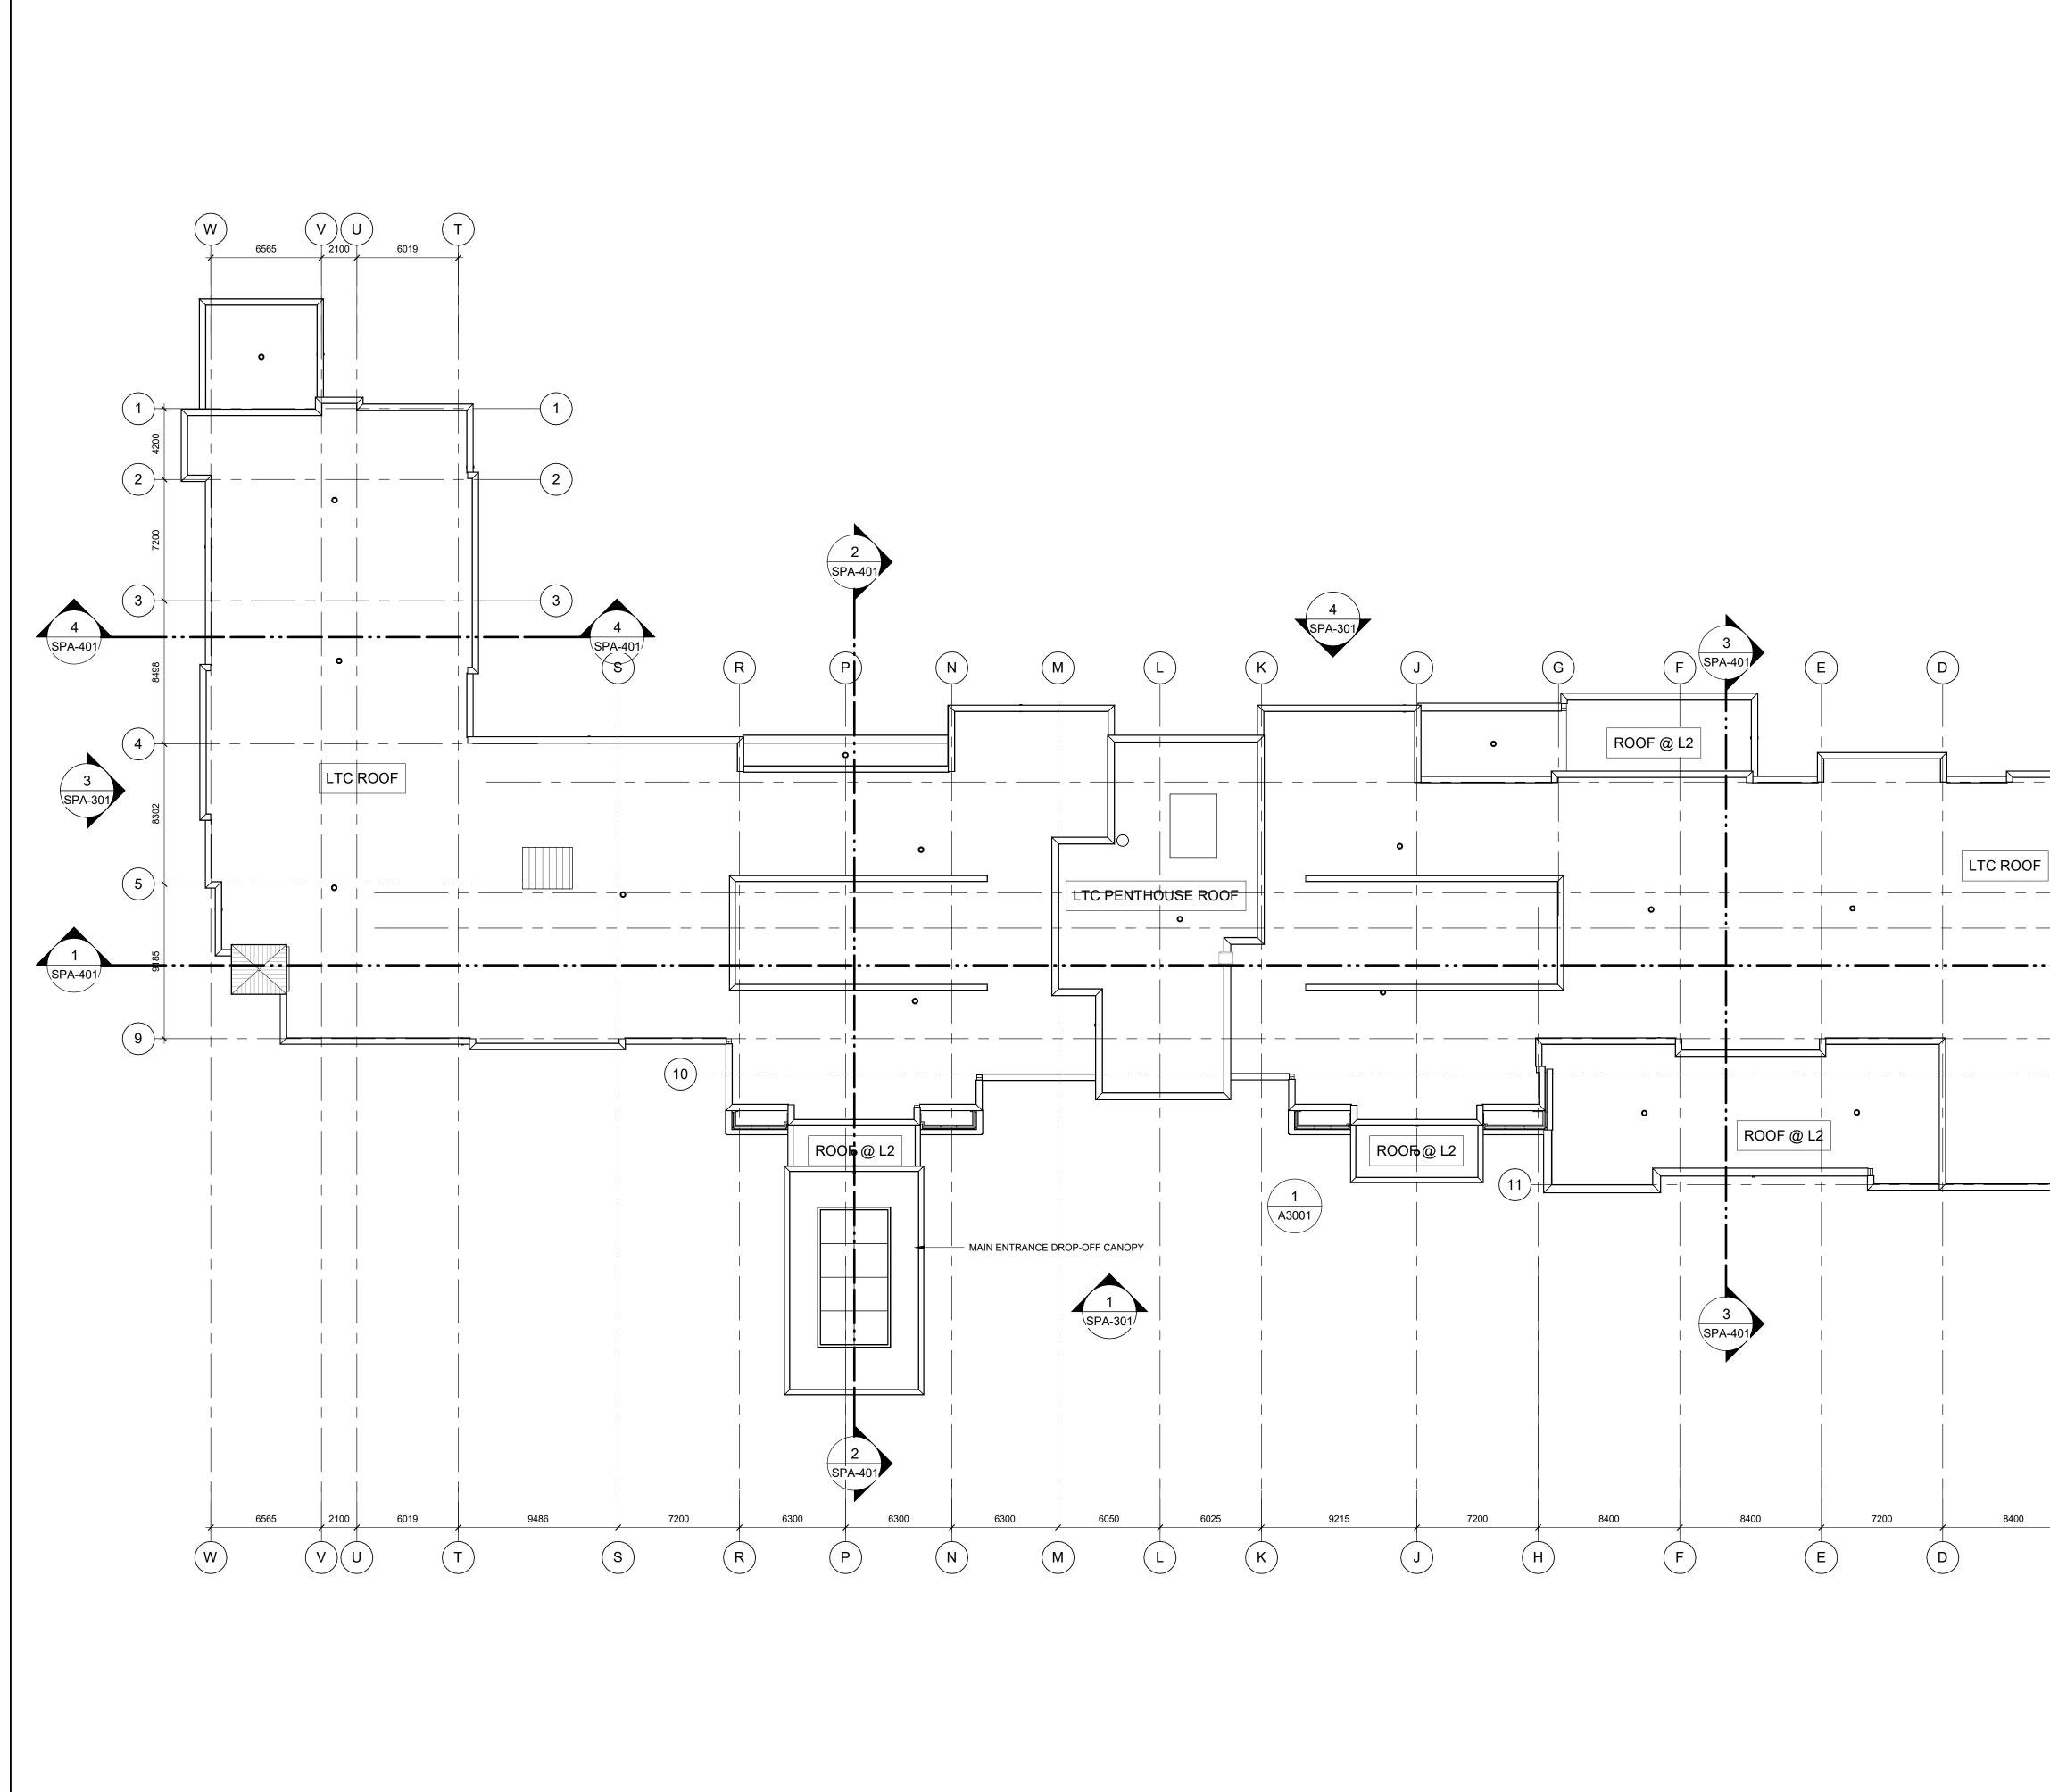

|                                                                               | <image/>                                                                                                                                                 |
|-------------------------------------------------------------------------------|----------------------------------------------------------------------------------------------------------------------------------------------------------|
| C $B$ $AC$ $B$ $AC$ $B$ $AC$ $C$ $B$ $AC$ $C$ $C$ $C$ $C$ $C$ $C$ $C$ $C$ $C$ | SEAL                                                                                                                                                     |
|                                                                               | SUB CONSULTANT                                                                                                                                           |
|                                                                               | PRIME CONSULTANT  PRIME CONSULTANT  PROJECT  PROJECT  PROJECT NO: 126602  DRAWN BY: Author  CHKD' BY: Checker  SCALE: 1:200  DATE: Issue Date  ROOF PLAN |
|                                                                               | SHEET<br>NUMBER<br>SPA-204                                                                                                                               |