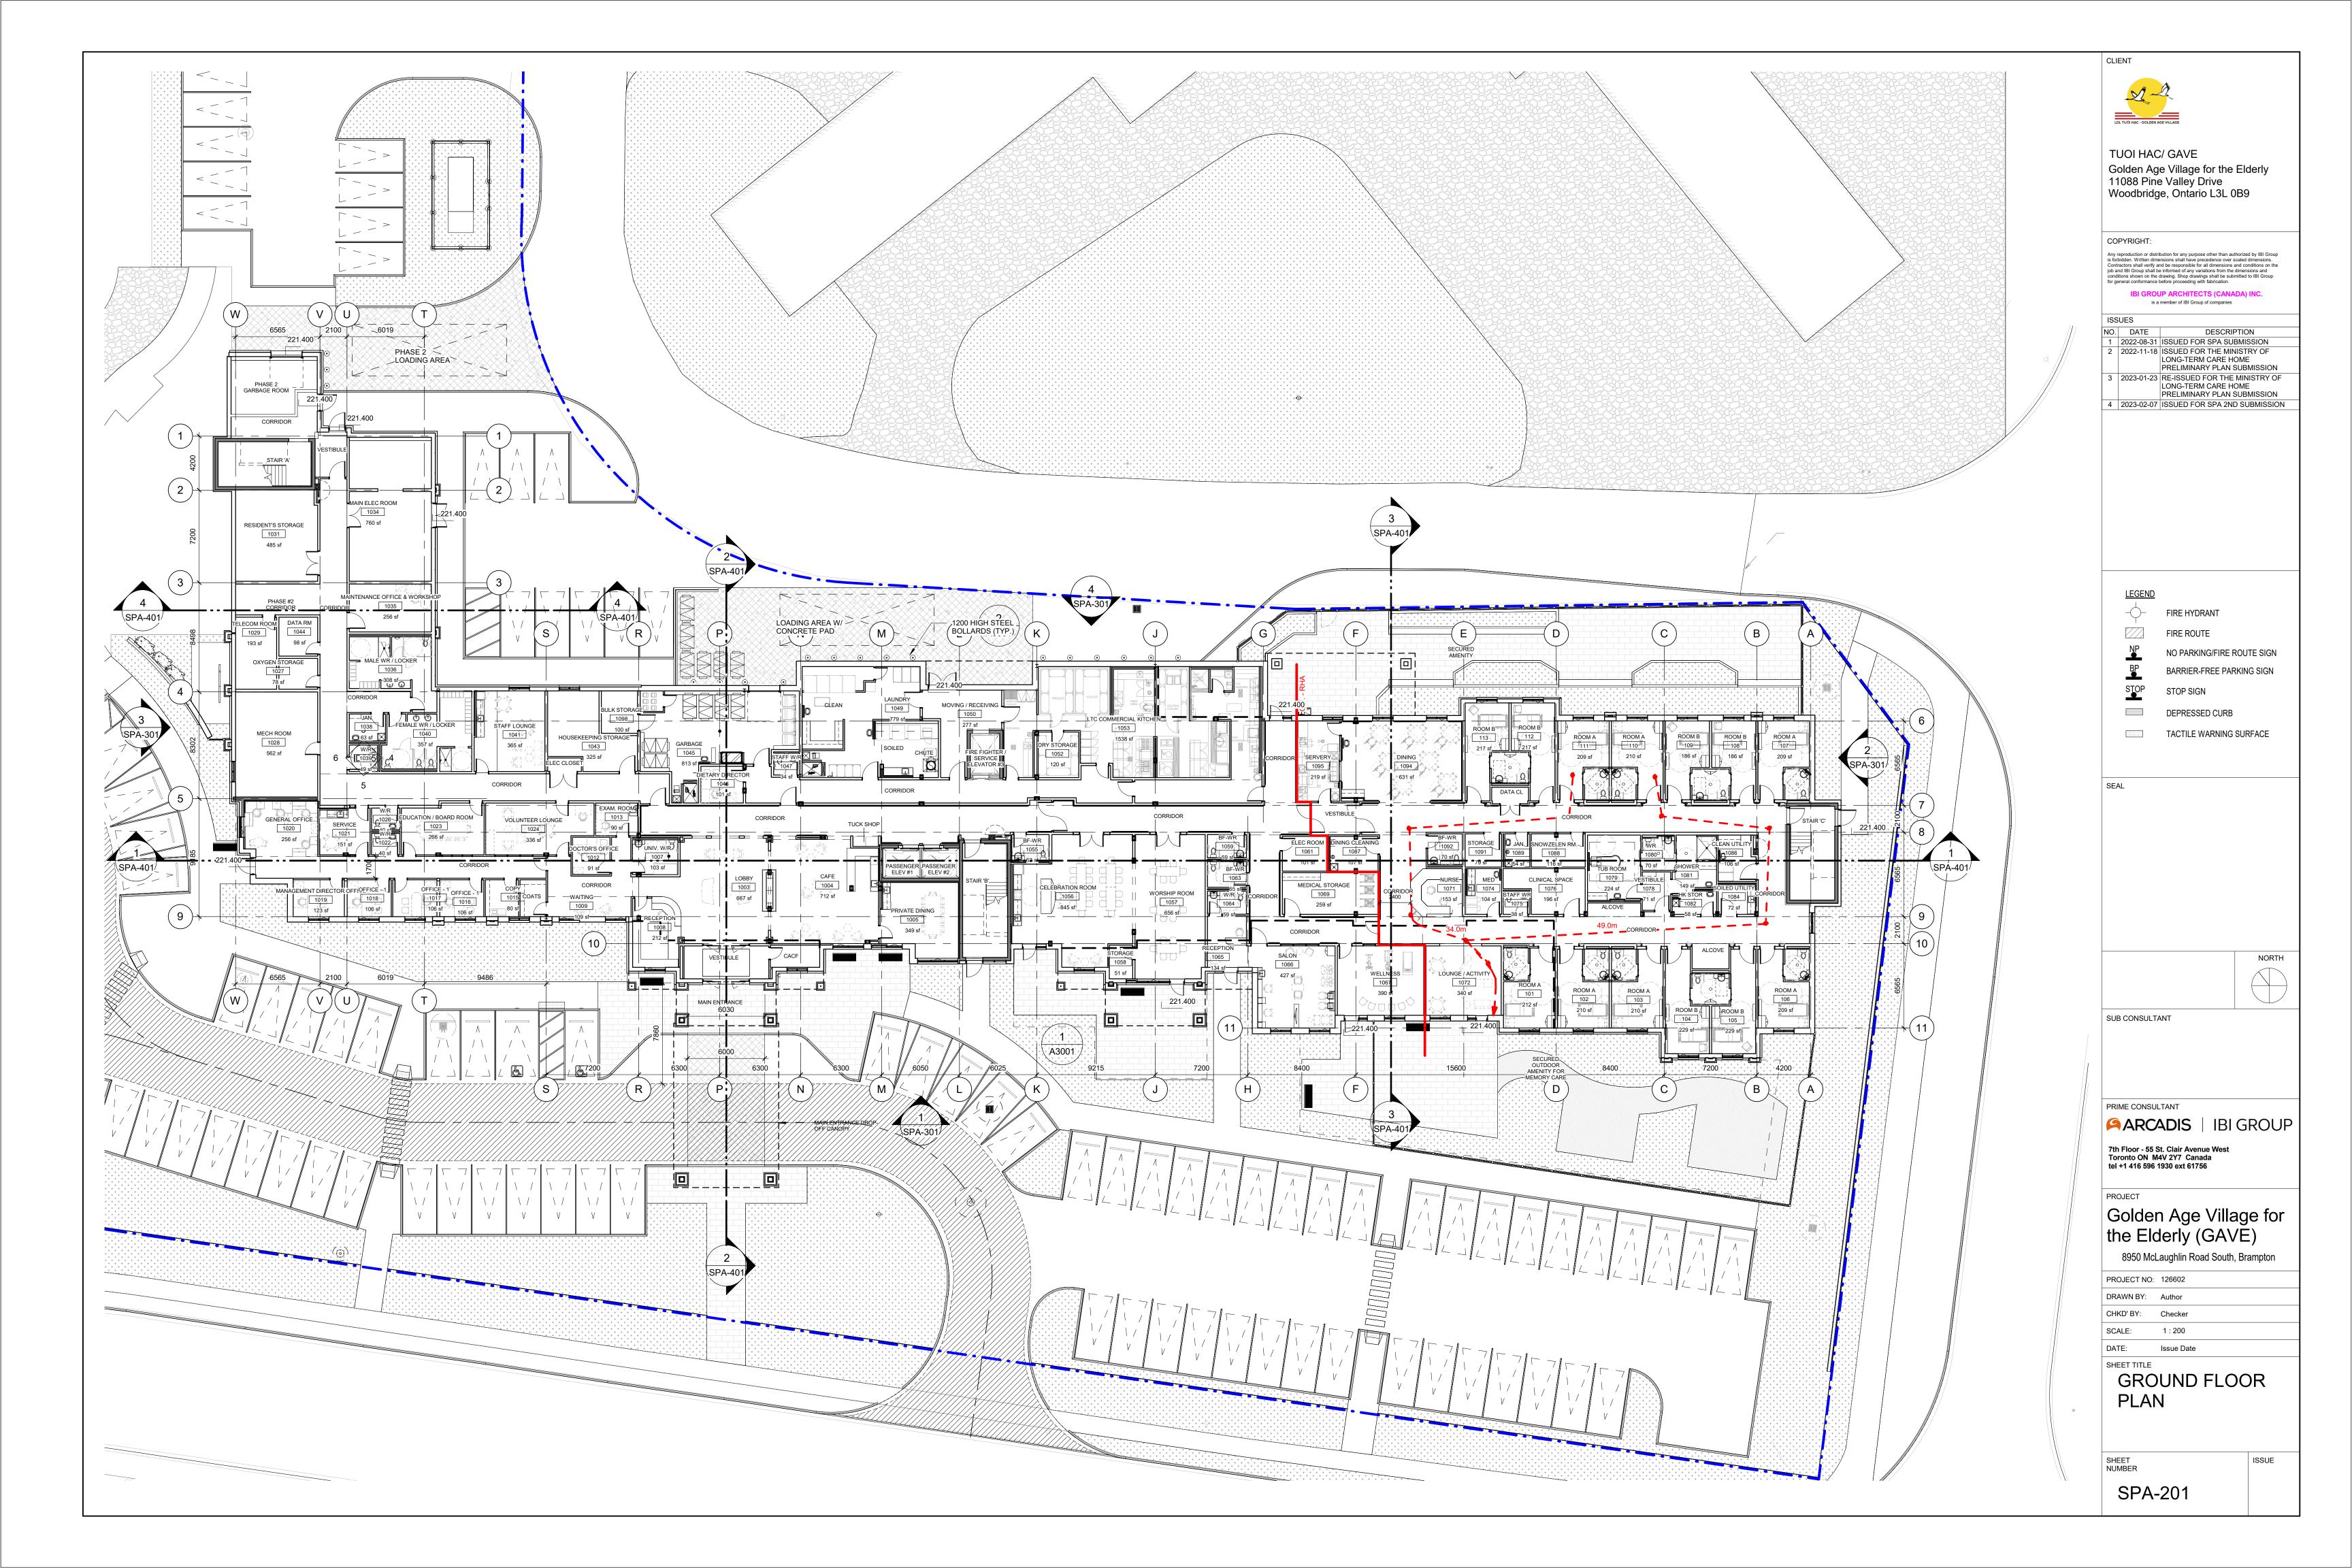

CLIENT

Phase 2 Surface Parking

**Bicycle Parking Provided** 

| Floor          | Gross Floor Area (GFA) |         | Beds               |  |
|----------------|------------------------|---------|--------------------|--|
|                | sq.m                   | sq.ft   | Private/ Semi-Priv |  |
| GF LTC AMENITY | 2,215                  | 23,842  |                    |  |
| GF LTC RHA     | 920                    | 9,903   | 9 beds + 4 beds (M |  |
| 2F LTC RHA     | 2,751                  | 29,611  | 29 beds + 20 bed   |  |
| 3F LTC RHA     | 2,751                  | 29,611  | 29 beds + 20 bed   |  |
| 4F LTC RHA     | 2,751                  | 29,611  | 29 beds + 20 bed   |  |
| MPH            | 213                    | 2,293   |                    |  |
| TOTAL          | 11,601                 | 124,872 | 96 beds + 64 be    |  |
|                |                        |         | 160                |  |