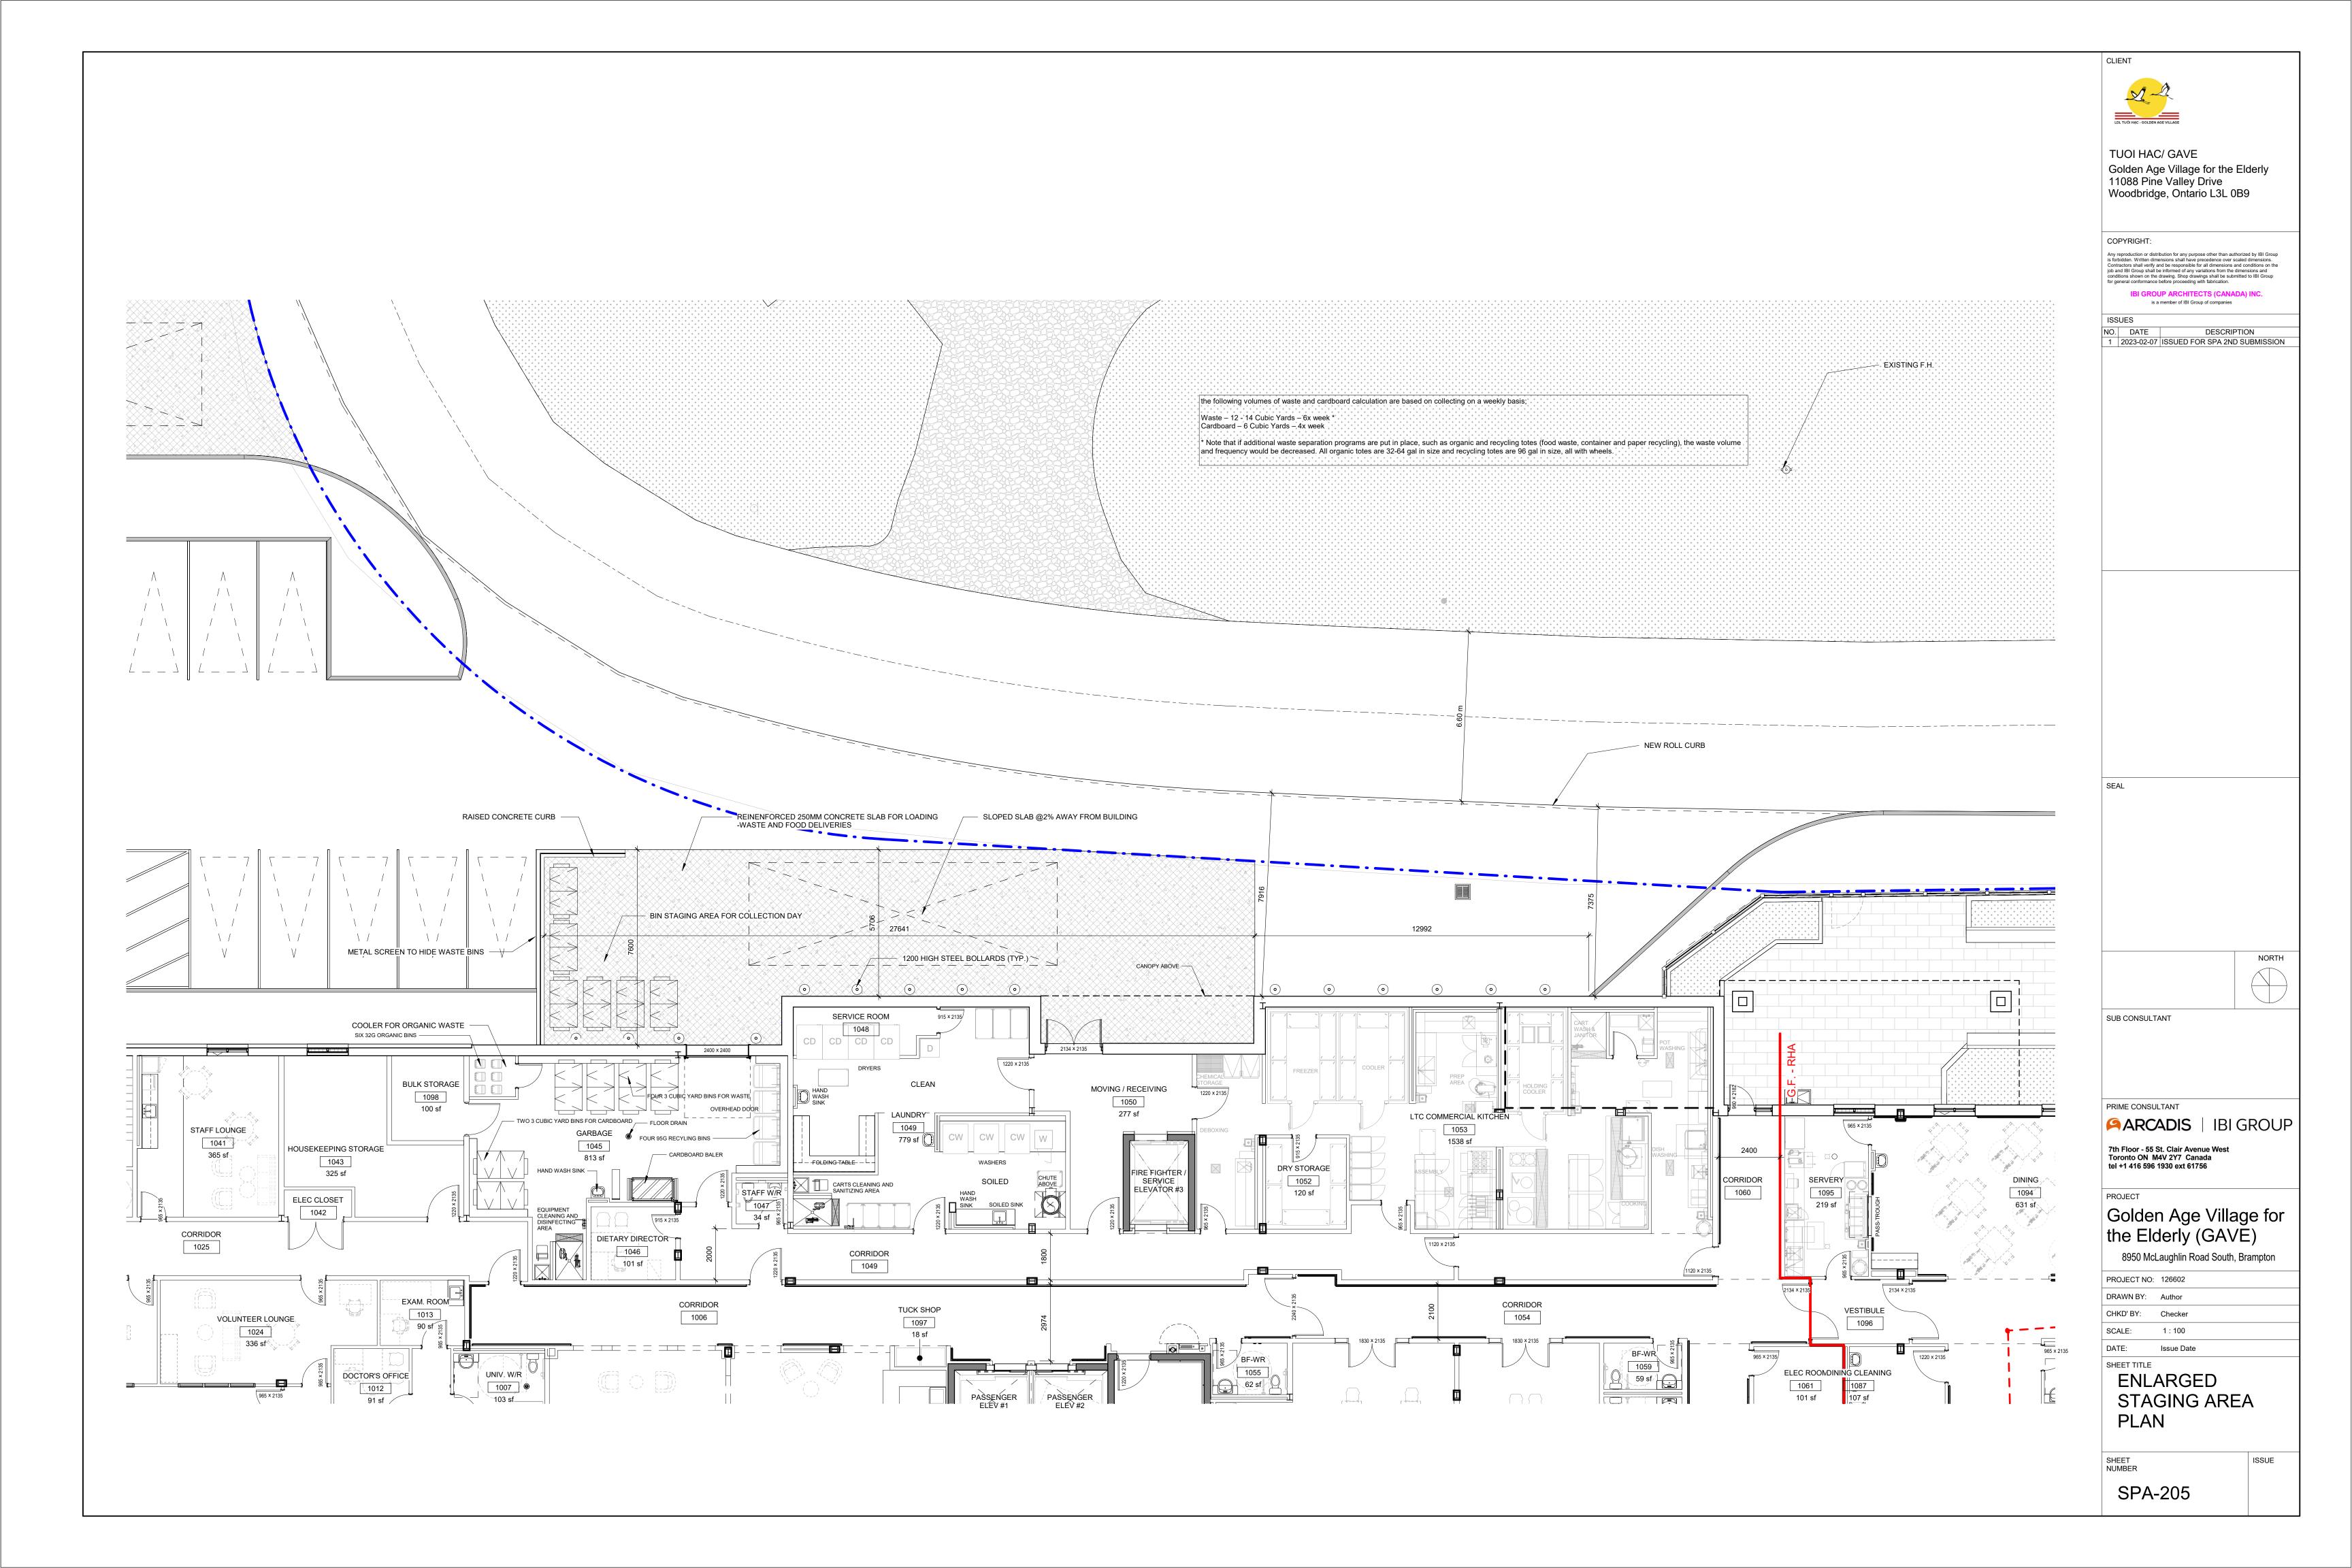

CLIENT

Phase 2 Surface Parking

**Bicycle Parking Provided** 

| Floor          | Gross Floor Area (GFA) |         | Beds               |  |
|----------------|------------------------|---------|--------------------|--|
|                | sq.m                   | sq.ft   | Private/ Semi-Priv |  |
| GF LTC AMENITY | 2,215                  | 23,842  |                    |  |
| GF LTC RHA     | 920                    | 9,903   | 9 beds + 4 beds (M |  |
| 2F LTC RHA     | 2,751                  | 29,611  | 29 beds + 20 bed   |  |
| 3F LTC RHA     | 2,751                  | 29,611  | 29 beds + 20 bed   |  |
| 4F LTC RHA     | 2,751                  | 29,611  | 29 beds + 20 bed   |  |
| MPH            | 213                    | 2,293   |                    |  |
| TOTAL          | 11,601                 | 124,872 | 96 beds + 64 be    |  |
|                |                        |         | 160                |  |