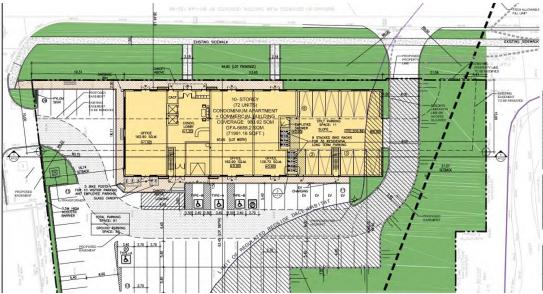

#### Site Plan

- •The building is designed close to the public road to promote a bustling urban streetscape, pedestrian safety and engagement with commercial amenities.
- The building's main entrances on the ground level open onto Airport Road to increase visibility and accessibility to the development.
- The main parking lot and garbage enclosure are hidden to emphasize the building and landscaping from the street view.
- •The main landscaped area is designed close to the ravine to protect and enhance the natural corridor.

#### **Form**

- To ensure the building is not overwhelming the street's right-of-way, the height of the building is not greater than the width of the right-of-way on the avenue.
- •To emphasize relationships to lower-scale buildings, upper storey's on the building are divided and stepped back for the angular plane. The building is stepped back every 2 stories, creating space for green terraces.
- •The building is designed on a podium where the ground floor acts as a platform to support the floors above. The podium creates a clear separation for the ground floor as well as helps to create a dynamic relationship to other low-rise buildings in the area.