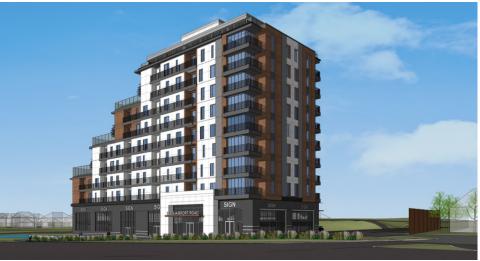

#### **Form**

- To ensure the building is not overwhelming the street's right-of-way, the height of the building is not greater than the width of the right-of-way on the avenue.
- •To emphasize relationships to lower-scale buildings, upper storey's on the building are divided and stepped back for the angular plane. The building is stepped back every 2 stories, creating space for green terraces.
- •The building is designed on a podium where the ground floor acts as a platform to support the floors above. The podium creates a clear separation for the ground floor as well as helps to create a dynamic relationship to other low-rise buildings in the area.

#### **Benefits**

- The existing neighbourhood is oversaturated with residential developments of similar height and style with backyards to the Major Streets; the commercial buildings are also low-rise, causing the urbanscape to be one dimensional and unfriendly to the City. A community landmark is being designed by developing a 10-storey mixed-use building in the area with interesting visual character and bringing identity to the community.
- The proposed development is providing much needed housing given the current housing crisis. It will generally help the City save residential land for other uses. The neighbourhood can also benefit from alternative housing types being developed.
- The commercial opportunities on the ground level can provide access to retail. There is limited existing commercial development in the neighborhood. This development will help the surrounding community get more service and employment opportunities.
- The proposed development is proposed outside the setback of Building limitation line setback, which is an improvement from the approved Site Plan of commercial plaza. The proposed grading provides a "Net cut", which is seen as an improvement than the current situation by the TRCA as per Hydraulic Assessment Technical Memo.