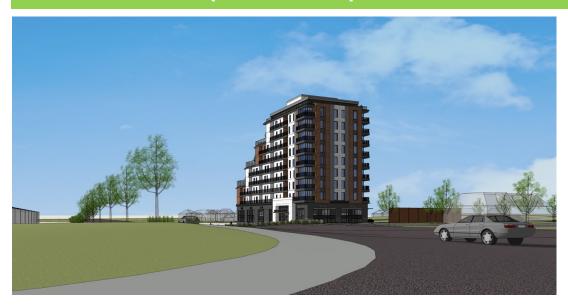

#### **Form**

- To ensure the building is not overwhelming the street's right-of-way, the height of the building is not greater than the width of the right-of-way on the avenue.
- •To emphasize relationships to lower-scale buildings, upper storey's on the building are divided and stepped back for the angular plane. The building is stepped back every 2 stories, creating space for green terraces.
- •The building is designed on a podium where the ground floor acts as a platform to support the floors above. The podium creates a clear separation for the ground floor as well as helps to create a dynamic relationship to other low-rise buildings in the area.

#### **Benefits**

- The existing neighbourhood is oversaturated with residential developments of similar height and style with backyards to the Major Streets; the commercial buildings are also low-rise, causing the urbanscape to be one dimensional and unfriendly to the City. A community landmark is being designed by developing a 10-storey mixed-use building in the area with interesting visual character and bringing identity to the community.
- The proposed development is providing much needed housing given the current housing crisis. It will generally help the City save residential land for other uses. The neighbourhood can also benefit from alternative housing types being developed.
- The commercial opportunities on the ground level can provide access to retail. There is limited existing commercial development in the neighborhood. This development will help the surrounding community get more service and employment opportunities.
- The proposed development is proposed outside the setback of Building limitation line setback, which is an improvement from the approved Site Plan of commercial plaza. The proposed grading provides a "Net cut", which is seen as an improvement than the current situation by the TRCA as per Hydraulic Assessment Technical Memo.