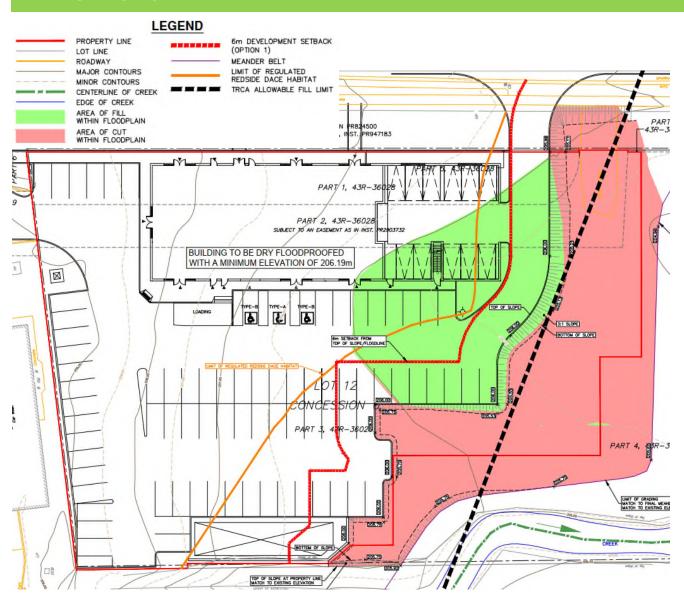

# **Environmental Constraints**

• Water Resources
Engineer & Ecologist
engagement with the
TRCA over multiple-year
period regarding flood
and natural heritage
analysis, proper setbacks
are needed to ensure
environmental protection.

#### Consideration

•The south end of the property is a part of the Redside Dace Habitat, causing the Ravine to be in the floodplain. As a response, the development is proposed to be outside of the 6 meter Building limitation line setback to lessen any potential impacts.