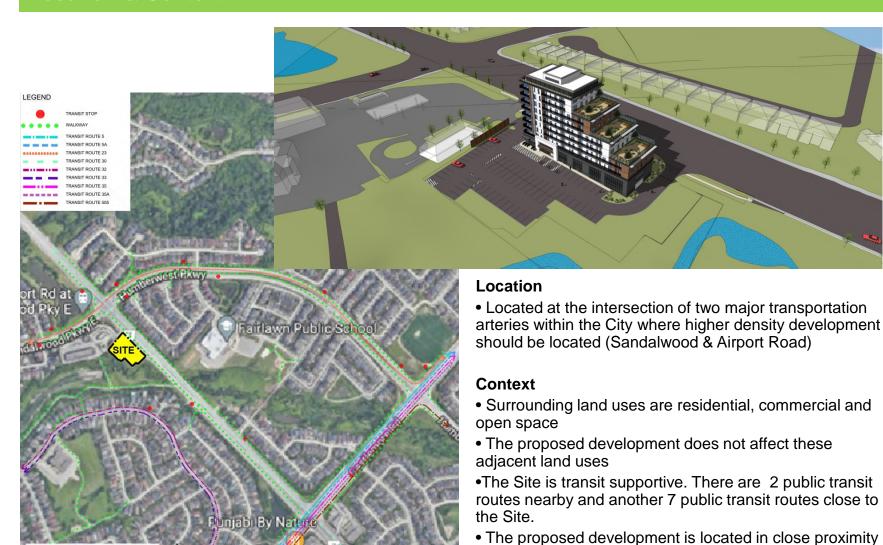

## **Location & Context**

to a commercial plaza, a public school, a park and open

space which can support high density.

#### Site Plan

- •The building is designed close to the public road to promote a bustling urban streetscape, pedestrian safety and engagement with commercial amenities.
- The building's main entrances on the ground level open onto Airport Road to increase visibility and accessibility to the development.
- The main parking lot and garbage enclosure are hidden to emphasize the building and landscaping from the street view.
- •The main landscaped area is designed close to the ravine to protect and enhance the natural corridor.

#### **Form**

- To ensure the building is not overwhelming the street's right-of-way, the height of the building is not greater than the width of the right-of-way on the avenue.
- •To emphasize relationships to lower-scale buildings, upper storey's on the building are divided and stepped back for the angular plane. The building is stepped back every 2 stories, creating space for green terraces.
- •The building is designed on a podium where the ground floor acts as a platform to support the floors above. The podium creates a clear separation for the ground floor as well as helps to create a dynamic relationship to other low-rise buildings in the area.