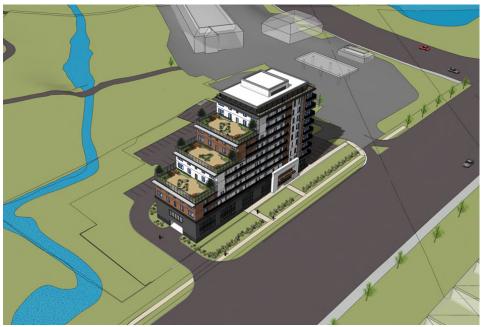

#### Site Plan

- •The building is designed close to the public road to promote a bustling urban streetscape, pedestrian safety and engagement with commercial amenities.
- The building's main entrances on the ground level open onto Airport Road to increase visibility and accessibility to the development.
- The main parking lot and garbage enclosure are hidden to emphasize the building and landscaping from the street view.
- •The main landscaped area is designed close to the ravine to protect and enhance the natural corridor.

#### **Form**

- To ensure the building is not overwhelming the street's right-of-way, the height of the building is not greater than the width of the right-of-way on the avenue.
- •To emphasize relationships to lower-scale buildings, upper storey's on the building are divided and stepped back for the angular plane. The building is stepped back every 2 stories, creating space for green terraces.
- •The building is designed on a podium where the ground floor acts as a platform to support the floors above. The podium creates a clear separation for the ground floor as well as helps to create a dynamic relationship to other low-rise buildings in the area.

# **Environmental Constraints**

• Water Resources
Engineer & Ecologist
engagement with the
TRCA over multiple-year
period regarding flood
and natural heritage
analysis, proper setbacks
are needed to ensure
environmental protection.

#### Consideration

•The south end of the property is a part of the Redside Dace Habitat, causing the Ravine to be in the floodplain. As a response, the development is proposed to be outside of the 6 meter Building limitation line setback to lessen any potential impacts.