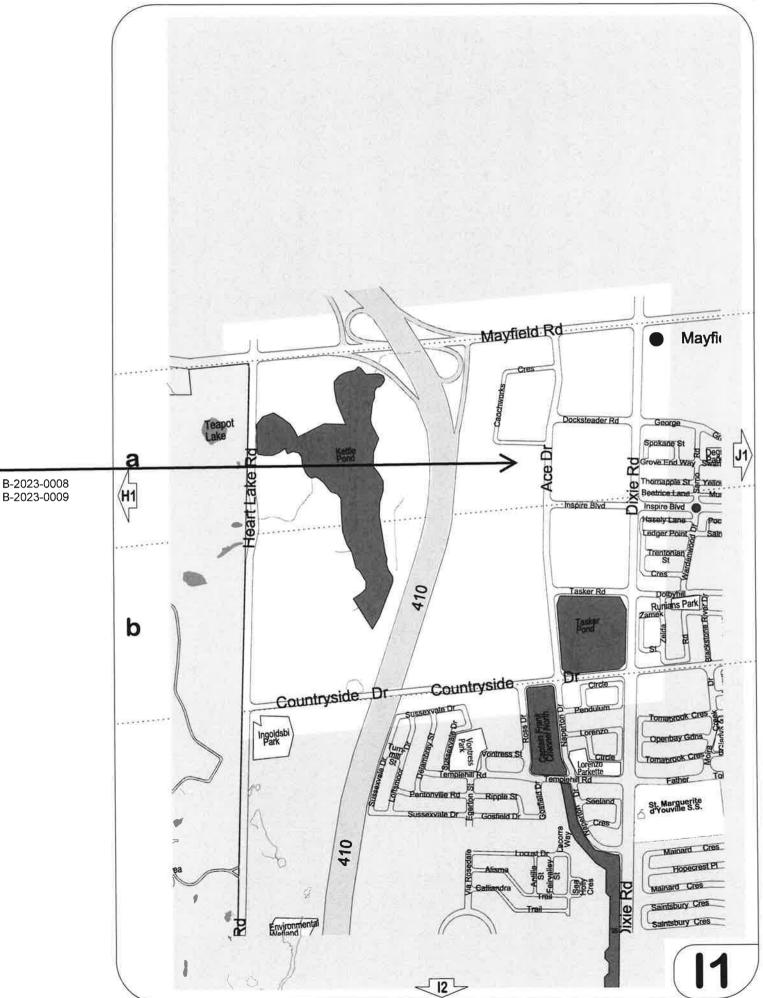

## Location of Land:

Municipal Address: 0 Ace Drive

Former Township: Toronto Gore

Legal Description: Part of Block 3, Plan 43M-1907

## SUBJECT LANDS & CONTEXT

The Subject Lands are an employment lot, located on the west side of Ace Drive. The Site has an area of approximately 2.28 hectares (5.7 acres), with a frontage of approximately 166 metres on Ace Drive. It is currently vacant.

The area surrounding the Subject Lands is evolving as the Employment Area is fully implemented. Surrounding uses include a variety of employment-related developments, including car dealerships with surface parking areas.