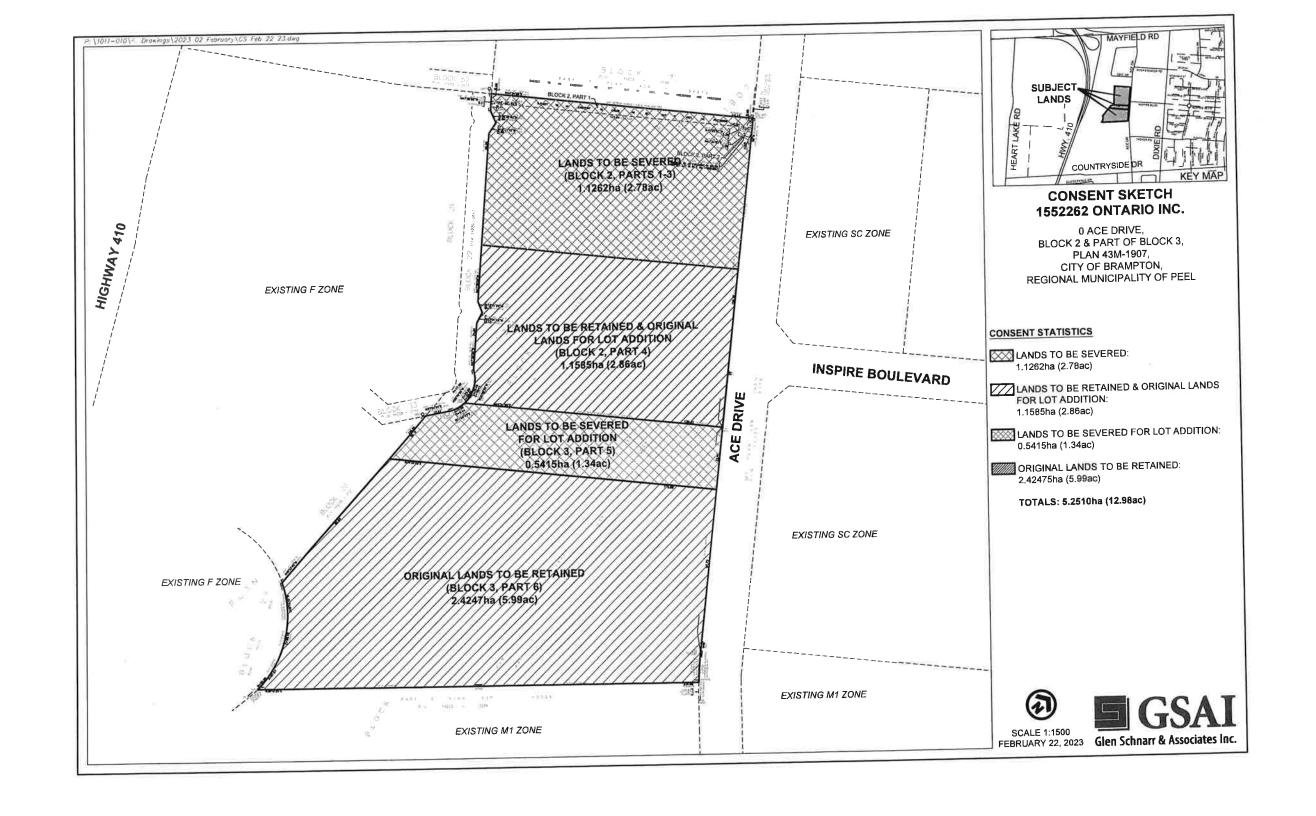

## Purpose and Effect

The purpose of the application is to request consent to sever a parcel of land currently having a total area of approximately 2.96 hectares (7.33 acres). The proposed severed lot has a frontage of approximately 33.48 metres (109.84 feet); a depth of approximately 175.88 metres (577.03 feet) and an area of approximately 0.54 hectares (1.34 acres). It is proposed that the severed parcel be merged with the adjacent parcel to the north. (Concurrent Consent Application B-2023-0009)

## Location of Land:

Municipal Address: 0 Ace Drive

Former Township: Toronto Gore

Legal Description: Part of Block 3, Plan 43M-1907

#### PROPOSAL

The Owner is seeking permission to sever the Subject Lands into two (2) parcels (Parcel 'A' – to be retained and Parcel 'B' – to be severed) and to sever additional lands owned by the Owner into two (2) parcels (Parcel 'C' – to be retained for lot addition and Parcel 'D' – to be severed) so that each parcel can be held in separate ownership. Specifically, Parcel 'C' is to be incorporated into the adjacent lands to the north (Parcel 'B') for the purpose of a lot addition. Parcels 'B' and 'C' are to be legally merged on-title. Furthermore, Parcels 'A', 'C' and 'D' are to be held in separate ownership. No new construction is proposed on Parcels 'A', 'B', 'C' or 'D' as a result of these Applications. This Application is to further implement the proposed development contemplated as part of an ongoing Site Plan Approval (SPA) application for the Subject Lands (City File SPA-2022-0037). For clarity, no additional relief will be triggered by approval of these Consent Applications and these Applications will not compromise the technical review occurring as part of the ongoing SPA application.

The following provides a summary of the severances proposed:

Severance 1 (Parcels 'A' and 'B'

Lands To Be Retained (Parcel 'A')

Area: 2.42 hectares (5.99 acres)

Frontage: 87.75 metres

Lands To Be Conveyed (Parcel 'B')

Area: 0.54 hectares (1.34 acres)

Frontage: 33.48 metres

Severance 2 (Parcels 'C' and 'D'

Lands To Be Retained For Lot Addition (Parcel 'C')

Area: 1.16 hectares (2.86 acres)

Frontage: 84.98 metres

Lands To Be Conveyed (Parcel 'B')

Area: 1.05 hectares (2.6 acres)

Frontage: 70.8 metres