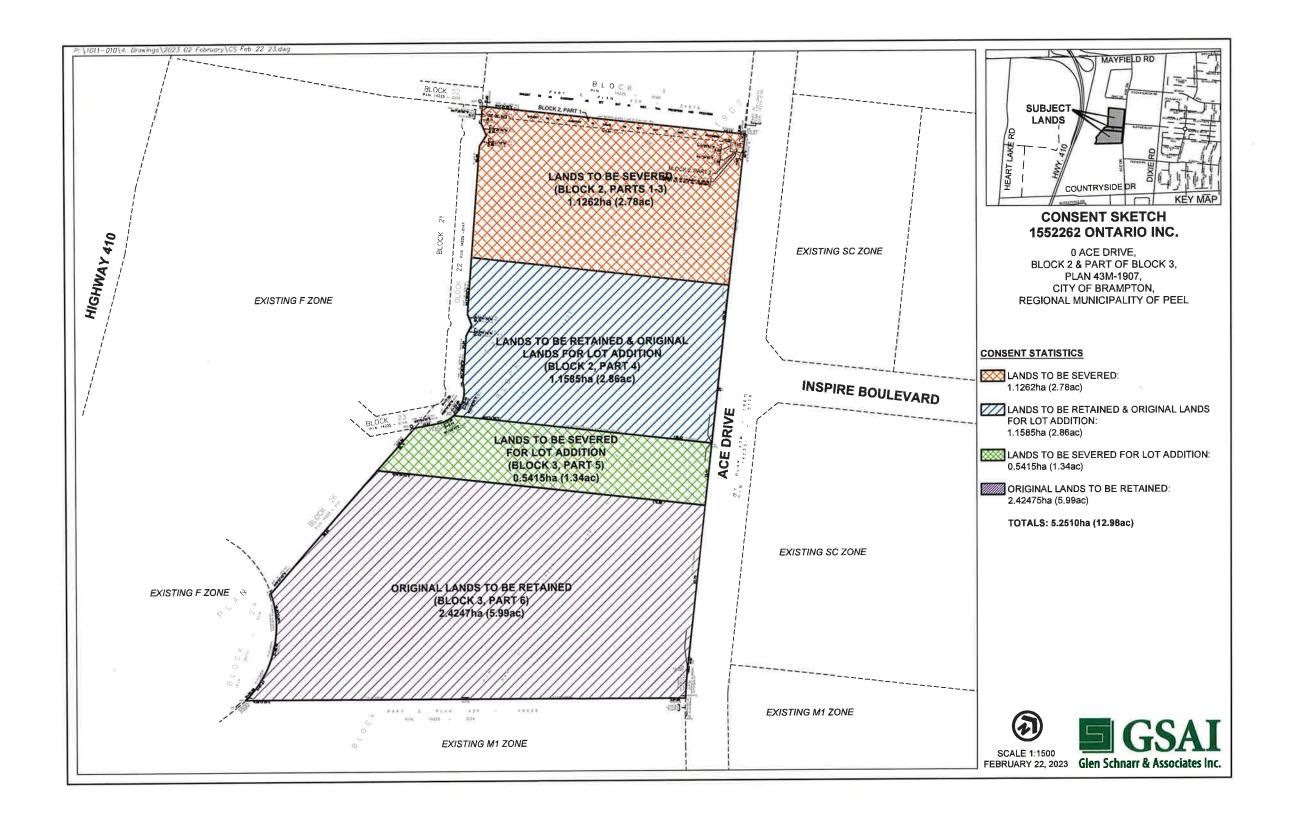

## Purpose and Effect

The purpose of the application is to request consent to sever a parcel of land currently having a total area of approximately 2.96 hectares (7.33 acres). The proposed severed lot has a frontage of approximately 33.48 metres (109.84 feet); a depth of approximately 175.88 metres (577.03 feet) and an area of approximately 0.54 hectares (1.34 acres). It is proposed that the severed parcel be merged with the adjacent parcel to the north. (Concurrent Consent Application B-2023-0009)

## Location of Land:

Municipal Address: 0 Ace Drive

Former Township: Toronto Gore

Legal Description: Part of Block 3, Plan 43M-1907

#### PROPOSAL

The Owner is seeking permission to sever the Subject Lands into two (2) parcels (Parcel 'A' – to be retained and Parcel 'B' – to be severed) and to sever additional lands owned by the Owner into two (2) parcels (Parcel 'C' – to be retained for lot addition and Parcel 'D' – to be severed) so that each parcel can be held in separate ownership. Specifically, Parcel 'C' is to be incorporated into the adjacent lands to the north (Parcel 'B') for the purpose of a lot addition. Parcels 'B' and 'C' are to be legally merged on-title. Furthermore, Parcels 'A', 'C' and 'D' are to be held in separate ownership. No new construction is proposed on Parcels 'A', 'B', 'C' or 'D' as a result of these Applications. This Application is to further implement the proposed development contemplated as part of an ongoing Site Plan Approval (SPA) application for the Subject Lands (City File SPA-2022-0037). For clarity, no additional relief will be triggered by approval of these Consent Applications and these Applications will not compromise the technical review occurring as part of the ongoing SPA application.

The following provides a summary of the severances proposed:

Severance 1 (Parcels 'A' and 'B'

Lands To Be Retained (Parcel 'A')

Area: 2.42 hectares (5.99 acres)

Frontage: 87.75 metres

Lands To Be Conveyed (Parcel 'B')

Area: 0.54 hectares (1.34 acres)

Frontage: 33.48 metres

Severance 2 (Parcels 'C' and 'D'

Lands To Be Retained For Lot Addition (Parcel 'C')

Area: 1.16 hectares (2.86 acres)

Frontage: 84.98 metres

Lands To Be Conveyed (Parcel 'B')

Area: 1.05 hectares (2.6 acres)

Frontage: 70.8 metres