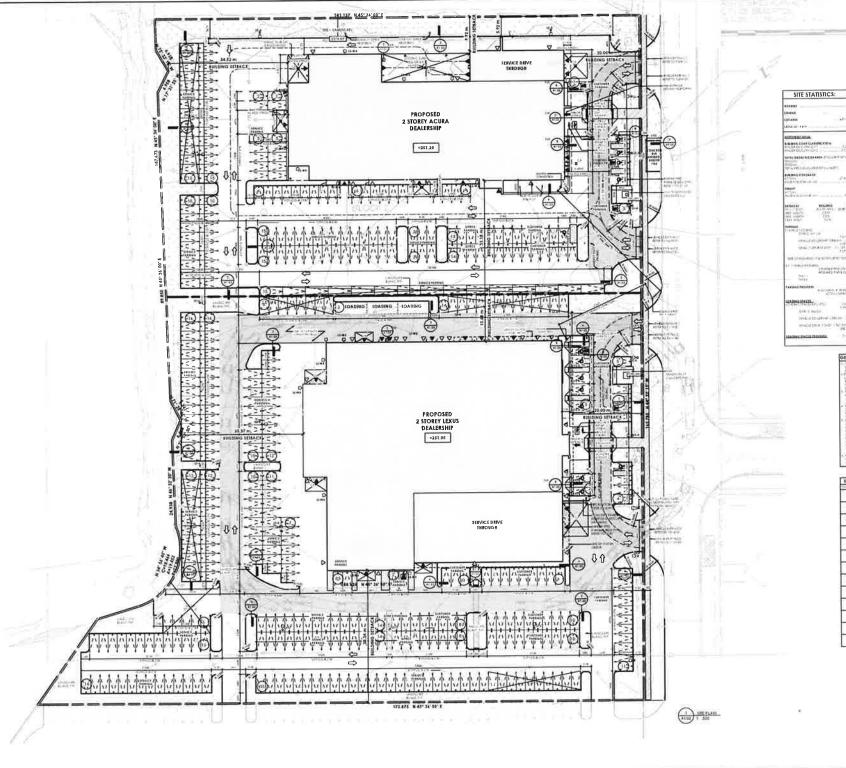

In support of these Applications, please find attached the following:

- A copy of the completed Committee of Adjustment Application Form for the severance;
- A copy of the completed Committee of Adjustment Application Form for the lot addition;
- A copy of the Draft Reference Plan, prepared by R-Pe Surveying Ltd;
- A copy of the Consent Sketch, prepared by GSAI, dated February 22, 2023; and,
- A copy of the Site Plan, prepared by RH Carter Architects, dated December 5, 2022.

#### PROPOSAL

The Owner is seeking permission to sever the Subject Lands into two (2) parcels (Parcel 'A' – to be retained and Parcel 'B' – to be severed) and to sever additional lands owned by the Owner into two (2) parcels (Parcel 'C' – to be retained for lot addition and Parcel 'D' – to be severed) so that each parcel can be held in separate ownership. Specifically, Parcel 'C' is to be incorporated into the adjacent lands to the north (Parcel 'B') for the purpose of a lot addition. Parcels 'B' and 'C' are to be legally merged on-title. Furthermore, Parcels 'A', 'C' and 'D' are to be held in separate ownership. No new construction is proposed on Parcels 'A', 'B', 'C' or 'D' as a result of these Applications. This Application is to further implement the proposed development contemplated as part of an ongoing Site Plan Approval (SPA) application for the Subject Lands (City File SPA-2022-0037). For clarity, no additional relief will be triggered by approval of these Consent Applications and these Applications will not compromise the technical review occurring as part of the ongoing SPA application.