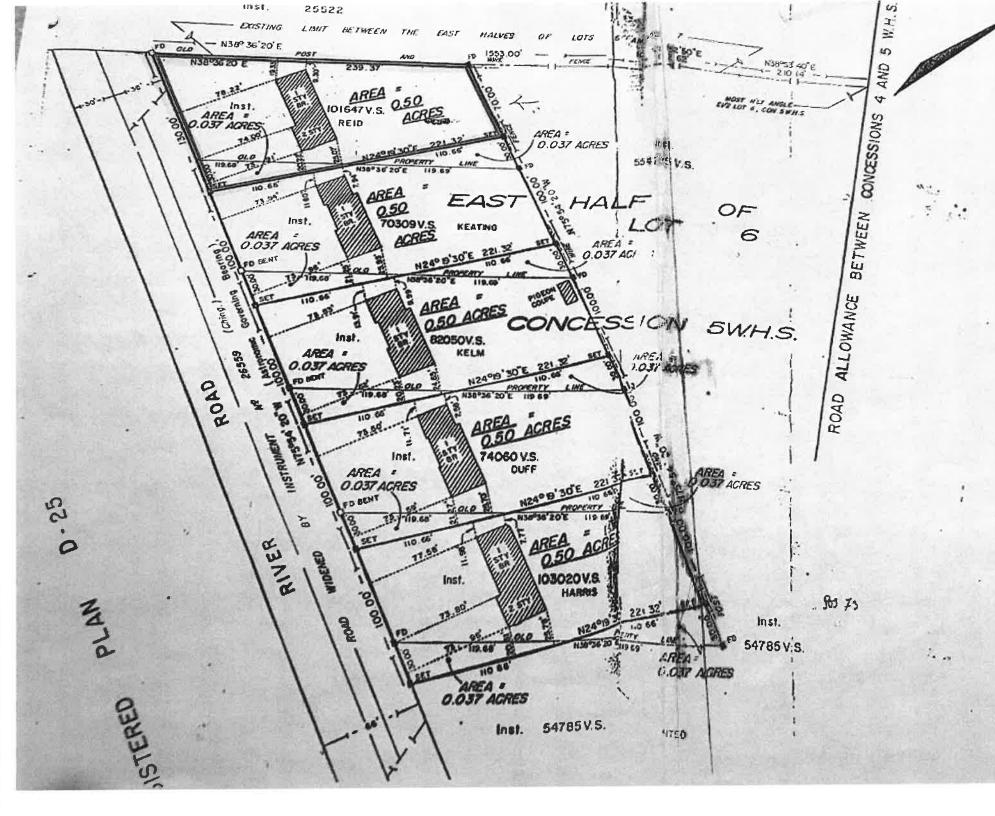

AND WHEREAS the property involved in this application is described as Part of Lot 6, Concession 5 WHS municipally known as **108 RIVER ROAD**, Brampton;

AND WHEREAS the applicants are requesting the following variance(s):