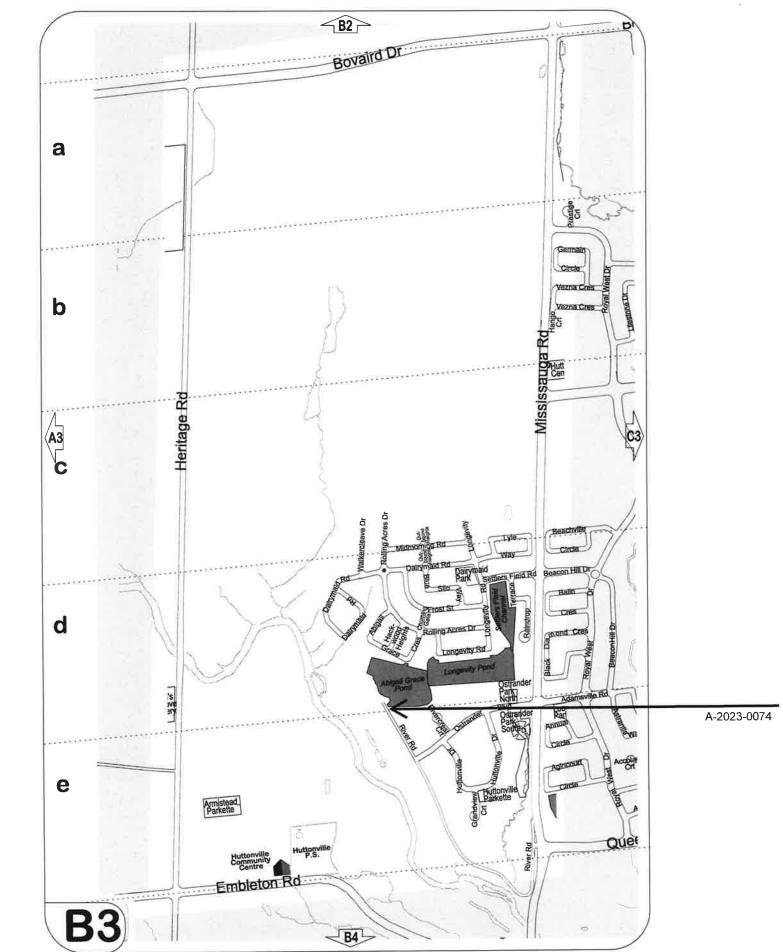

AND WHEREAS the property involved in this application is described as Part of Lot 6, Concession 5 WHS municipally known as **108 RIVER ROAD**, Brampton;

AND WHEREAS the applicants are requesting the following variance(s):