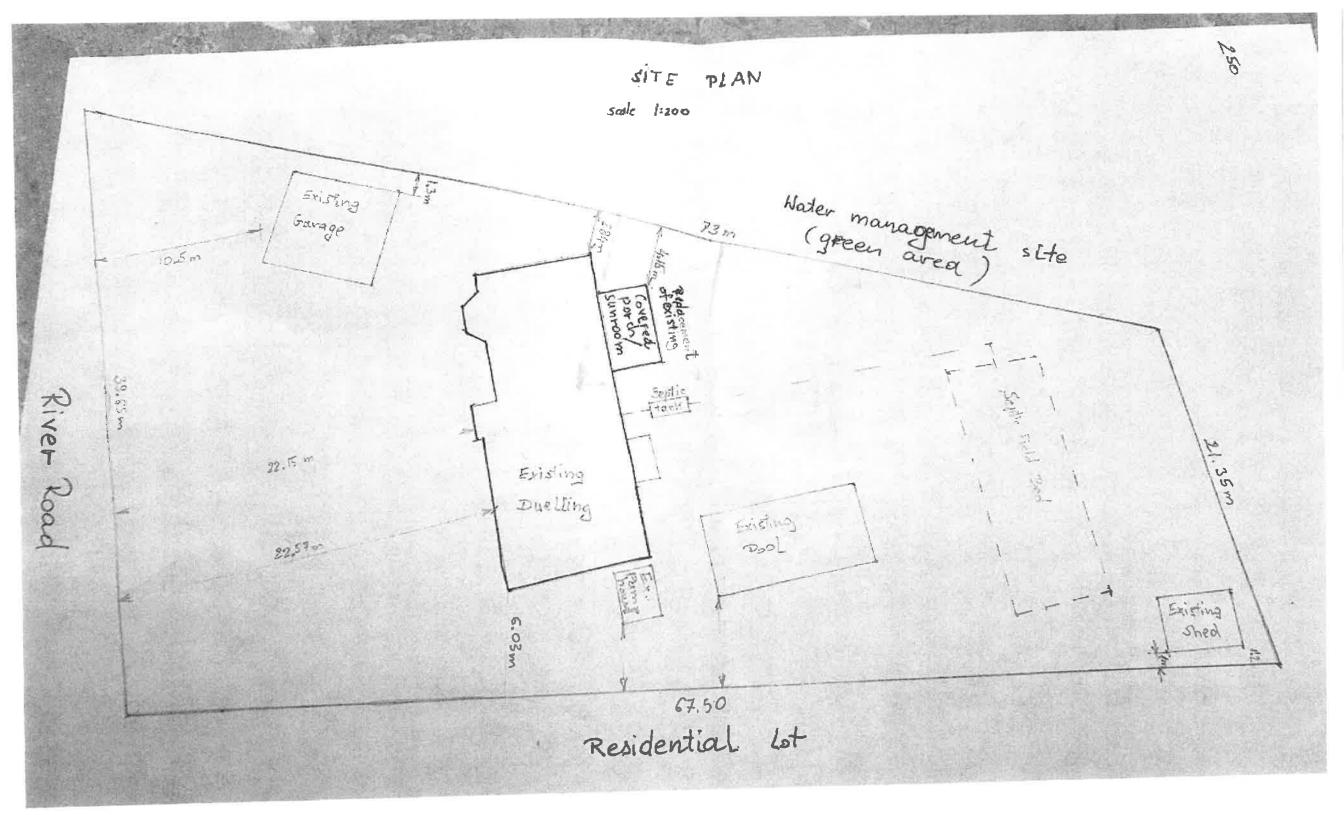

AND WHEREAS the property involved in this application is described as Part of Lot 6, Concession 5 WHS municipally known as **108 RIVER ROAD**, Brampton;

AND WHEREAS the applicants are requesting the following variance(s):

1. To permit a 4.15m (13.62 ft) side yard setback to a proposed addition (sunroom) whereas the by-law requires a minimum side yard setback of 7.5m (24.60 ft.).