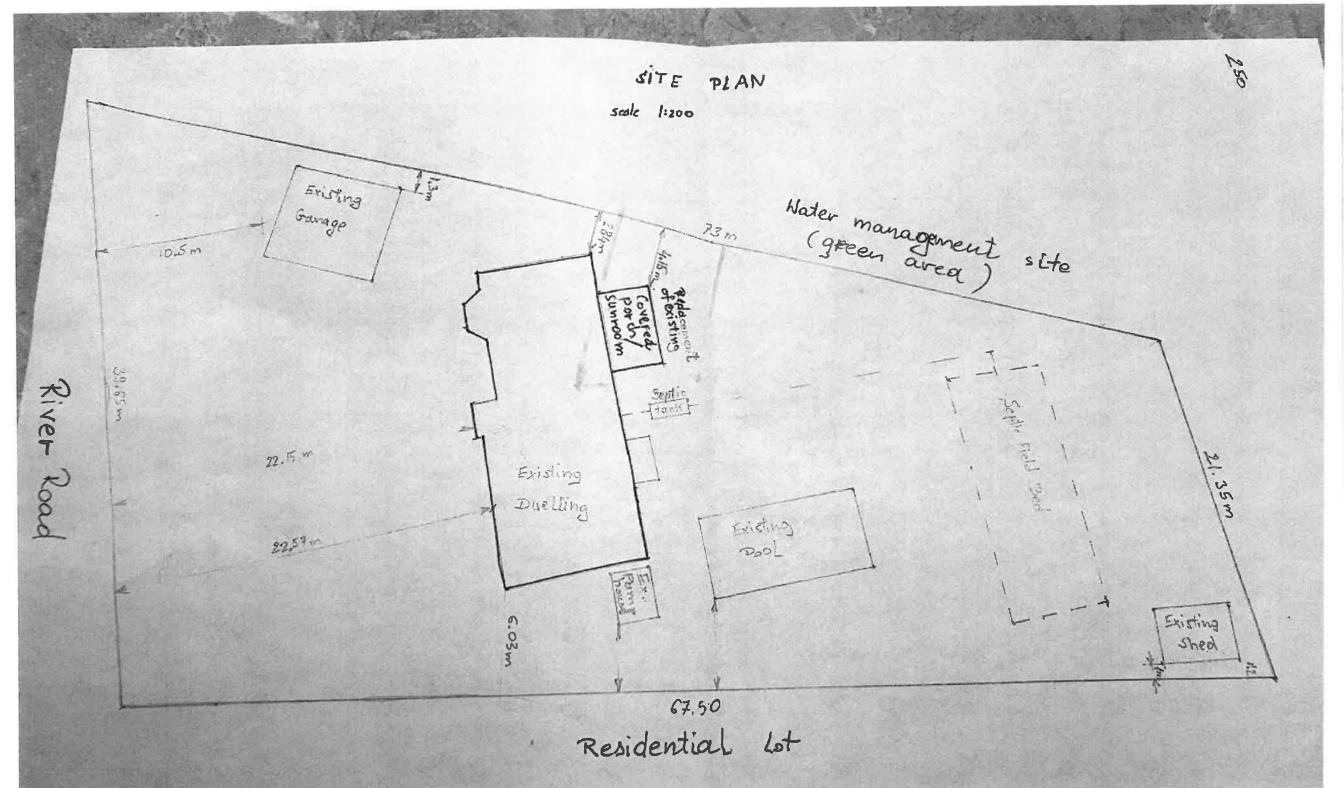

AND WHEREAS the property involved in this application is described as Part of Lot 6, Concession 5 WHS municipally known as **108 RIVER ROAD**, Brampton;

AND WHEREAS the applicants are requesting the following variance(s):

1. To permit a 4.15m (13.62 ft) side yard setback to a proposed addition (sunroom) whereas the by-law requires a minimum side yard setback of 7.5m (24.60 ft.).