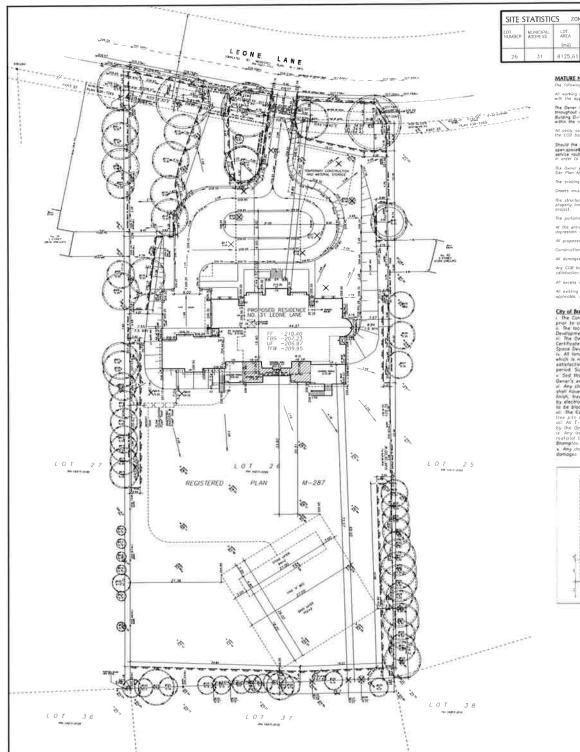

| ITE S      | TATISTIC             | CS ZON              | ING RE2- | -1500                                        |          |                                               |                     |                                  |                          |            |                                                                     |        | 31 LEONE                                                         | LANE                 |
|------------|----------------------|---------------------|----------|----------------------------------------------|----------|-----------------------------------------------|---------------------|----------------------------------|--------------------------|------------|---------------------------------------------------------------------|--------|------------------------------------------------------------------|----------------------|
| T<br>JMBER | MUNICIPAL<br>ADDRESS | LOT<br>AREA<br>(m2) |          | GFA TO BE<br>DEMOLISHED<br>(DISTING)<br>(m2) | PROVIDED | GROUND<br>FLOOR AREA<br>(KNN BURDUNG)<br>(m2) | MIN LOT<br>COVERAGE | COVERAGE<br>PROVIDEO<br>(#1)(=0) | BUILDING<br>AREA<br>(m2) | OPEN SPACE | FRONT YARD<br>LANDSCAPED<br>OPEN SPACE<br>PROVIDED<br>(70% MIN)(mZ) |        | BUILDING HEIGHT<br>PROVIDED<br>Mature In 1990 9005<br>(B 5 1991) | LOT<br>DEPTH<br>(m2) |
| 26         | 31                   | 8125,61             | 60 86    | 366.69                                       | 803.61   | 421.96                                        | 2437 68             | (9.4%)<br>760.50                 | 487_37                   | 2551,28    | (22.00)<br>(880.11                                                  | 671.17 | CCefA No ).                                                      | 132.68               |

SHOVE BOX ON CHANGER SANGLE OF COMBLE

SITE

MAS TAKEN THOM SURVEYED REPORT REPORT PLAN OF SURVEY SHOWING TOPOGRAPHY COLD TO SURVEY SHOWING TOPOGRAPHY COLD TO SURVEY SURVEY M-267 BUT BE TO SURVEY SHOWING TOPOGRAPHY OF BEAUTYON TOP PEEL MACKAY, MACKAY & PETTERS LIMPED OLD

BENCHMARK INFO: BRAUPTON - THE NORTH FACE OF THE SOUTHERST ABUTTENT OF A CONCRETE

LEGEND 000 00 PROPOSICE FRESHED

9.5

KEY PLAN SURVEYING INFORMATION:

COST STRICKED

CABLE IN PERCESSA.

BULL PERSON.

NUM WATER LEADER & SPLASH NAS W/GRECTION OF PLEIN SPO SUMP PUMP DISCHARGE LOCATION TO CONCRETE SPLASH PAD

CENTRAL AIR CONDITIONER ENGAGEMEN FILL LOT

 $\boxtimes$ 

HICRO CONSCION .... ---- STM--

SANHARY MANHOLE STORM MARRIED

8 \*\*\* HARD SURFACE PRIVATE AU. SLOPES 3.1 MAX, WHIESS OTHERWISE MOTED

\*\*\*\* Didded Own For 1000

NO DATE DESCRIPTION

REVISIONS CONTINUED

- schelos rokt

IT SHALL BE THE RESPONSIBILITY OF THE BUILDER TO HAVE ALL GRADES

NOTE

THEE TO BE REMOVED PERMIT REQUIRED MOT TO BE MEMBER SWALL SIZE

TREE BOES NOT EXIST ON PREVIOUSLY REMOVED

ARBORIST DRAWING LEGEND MANAGEM THEE PROJECTION ZONE
(THEE BYLAW)

CHAPT HANT

PRINT DATE: 11.21.2022

# TRUcustom

LOT 26 LEONE LANE MUNICIPAL ADDRESS 31 LEONE LANE

### SITE PLAN

DRAWN BY CHECKED BY DATE

2021-15 SP-31G

Under the authority of the Emergency *Management and Civil Protection Act* and the *Municipal Act, 2001*, City Council approved Committee Meetings to be held electronically and/or as a hybrid meeting (both inperson and electronically).