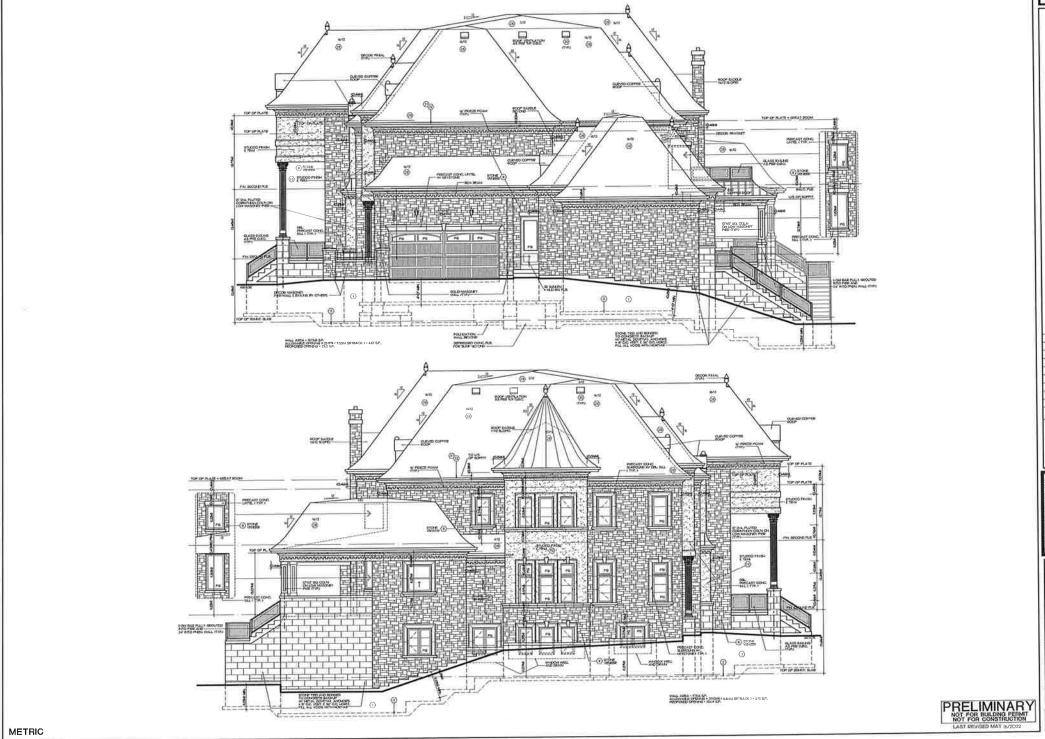

1. To permit a building height of 11.3m (37.07 ft) whereas the by-law permits a maximum building height of 10.6m (34.78 ft.).

Mr. Veerpal Singh Dhugga and Mrs. Ramandeep Kaur Dhugga will be demolishing the existing house and building a new two-storey, single-family dwelling.

In order to facilitate this proposal, a minor variance with regards to the maximum height permitted must be requested. Specifically, the zoning for this property mandates a 10.6m maximum building height. The variance, albeit minor in nature, being requested is for a building height of 11.3m.