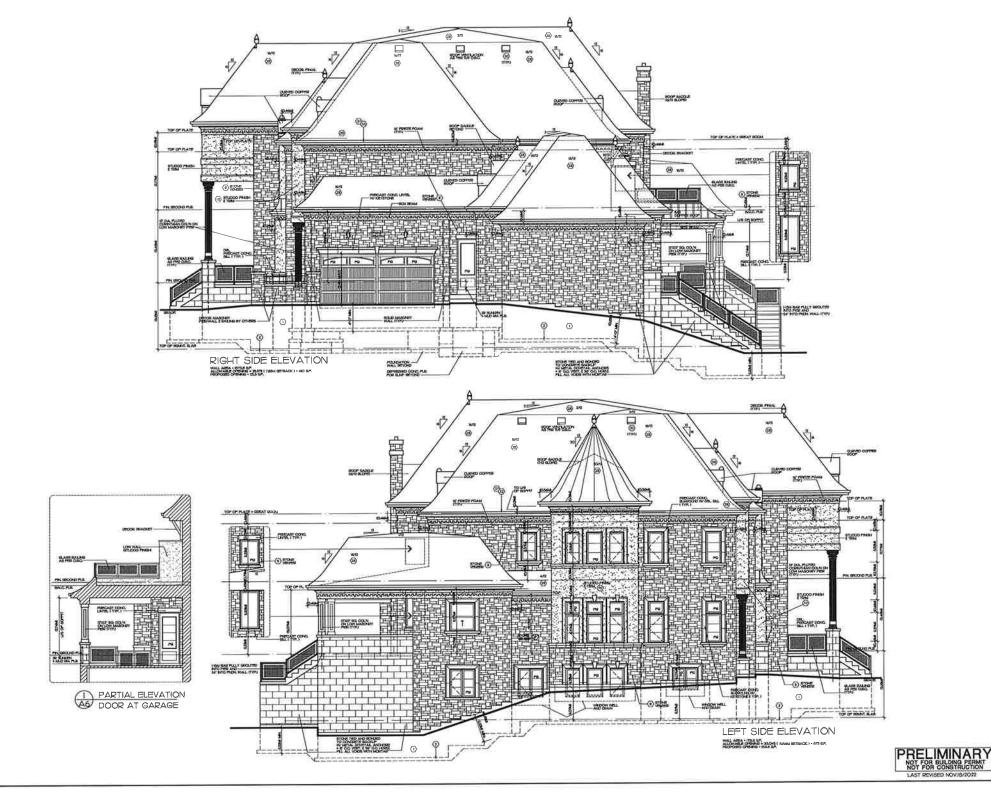

1. To permit a building height of 11.3m (37.07 ft) whereas the by-law permits a maximum building height of 10.6m (34.78 ft.).

Mr. Veerpal Singh Dhugga and Mrs. Ramandeep Kaur Dhugga will be demolishing the existing house and building a new two-storey, single-family dwelling.

In order to facilitate this proposal, a minor variance with regards to the maximum height permitted must be requested. Specifically, the zoning for this property mandates a 10.6m maximum building height. The variance, albeit minor in nature, being requested is for a building height of 11.3m.