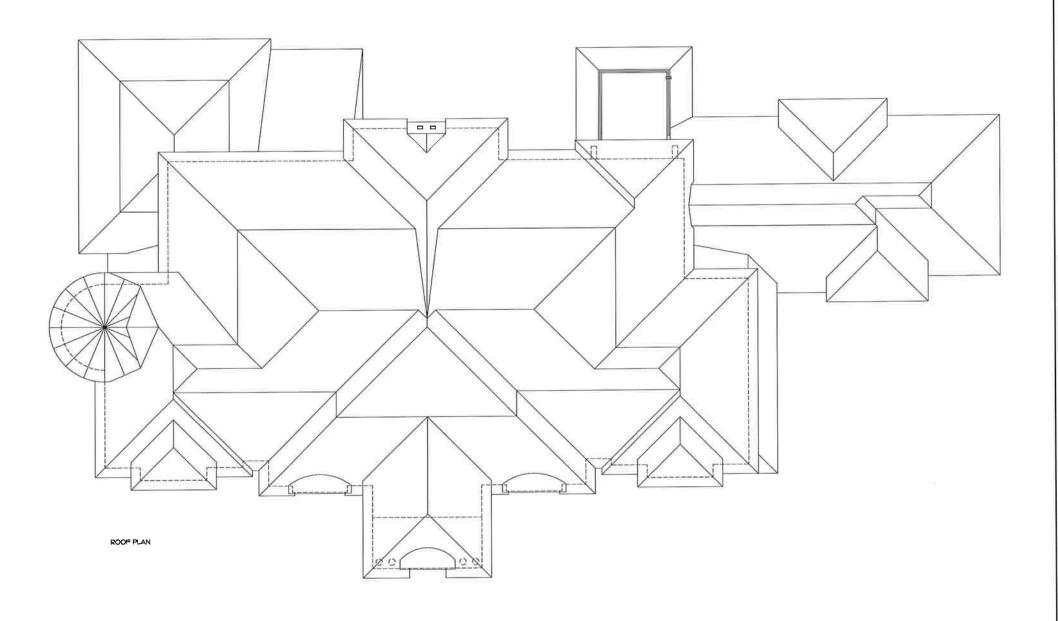

1. To permit a building height of 11.3m (37.07 ft) whereas the by-law permits a maximum building height of 10.6m (34.78 ft.).

Mr. Veerpal Singh Dhugga and Mrs. Ramandeep Kaur Dhugga will be demolishing the existing house and building a new two-storey, single-family dwelling.

In order to facilitate this proposal, a minor variance with regards to the maximum height permitted must be requested. Specifically, the zoning for this property mandates a 10.6m maximum building height. The variance, albeit minor in nature, being requested is for a building height of 11.3m.