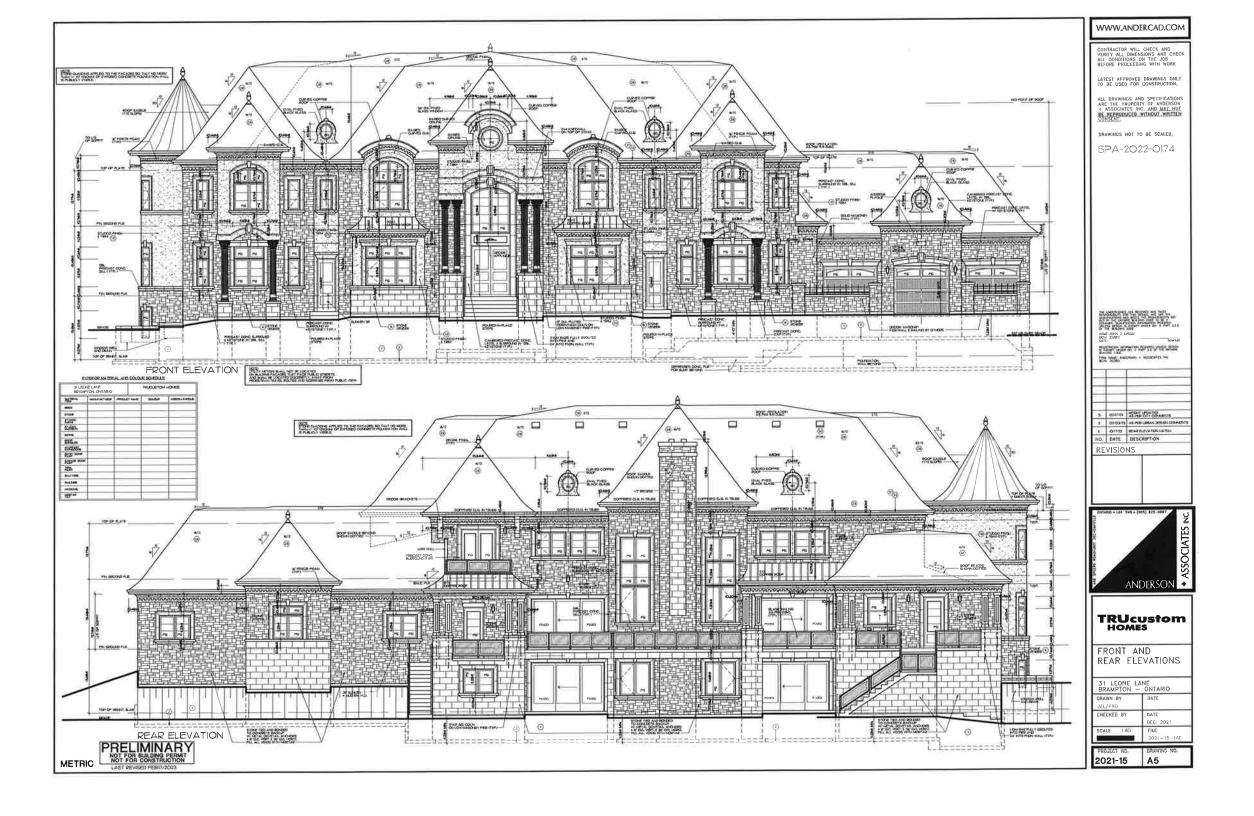

1. To permit a building height of 11.3m (37.07 ft) whereas the by-law permits a maximum building height of 10.6m (34.78 ft.).

Mr. Veerpal Singh Dhugga and Mrs. Ramandeep Kaur Dhugga will be demolishing the existing house and building a new two-storey, single-family dwelling.

In order to facilitate this proposal, a minor variance with regards to the maximum height permitted must be requested. Specifically, the zoning for this property mandates a 10.6m maximum building height. The variance, albeit minor in nature, being requested is for a building height of 11.3m.