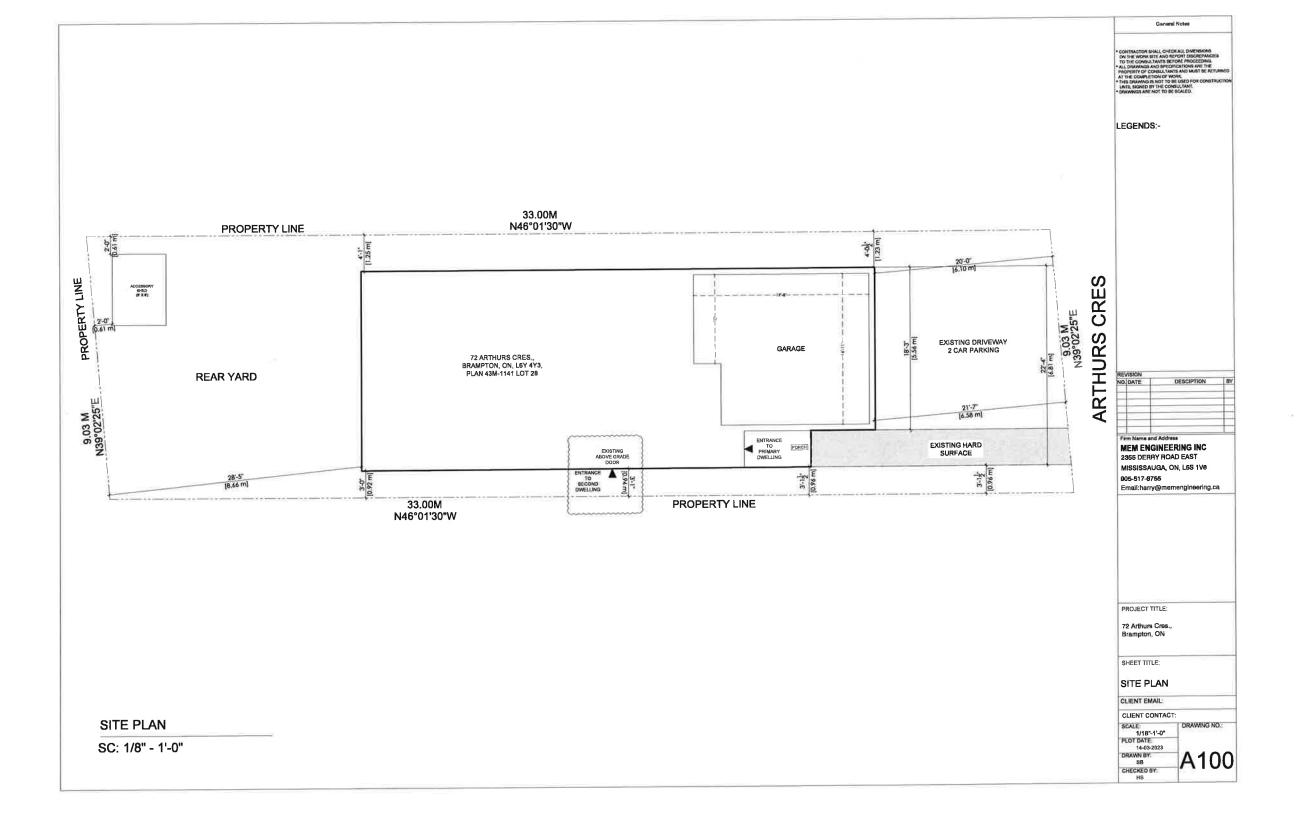

AND WHEREAS the property involved in this application is described as Lot 28, Plan M-41 municipally known as **72 ARTHURS CRESCENT**, Brampton;

AND WHEREAS the applicant is requesting the following variance(s):

- 1. To permit an as-built above grade side door having an interior side yard setback of 0.94m (3.08 ft.) whereas the by-law requires a minimum setback of 1.2m (3.94 ft.) from an interior side yard to an above grade door;
- 2. To permit a 0.94m (3.08 ft.) path of travel leading to the primary entrance to a second unit whereas the by-law requires an unencumbered side yard with of 1.2m (3.94 ft.) to be provided as a path of travel from the front yard to the entrance to the second unit;
- 3. To permit a driveway width of 6.81m (22.34 ft) whereas the by-law permits a maximum driveway width of 5.56m (18.24 ft.).

Sir/ Madam,

We hope this letter finds you well. Please accept our minor variance application for our client at 72 Arthurs Cr, Brampton, ON. L6Y 4Y3

We have proposal for an as built above grade side door in interior side yard with setback of 0.94 m from lot line and a driveway width of 6.81 m

#### 4. Why is it not possible to comply with the provisions of the by-law?

BY LAW REQUIRES A MINIMUM OF 1.2 M TO ALLOW A SIDE DOOR AND TO USE SIDE YARD TO ACCESS SECOND UNIT DWELLING.

THE MAXIMUM DRIVEWAY WIDTH PERMITTED IS 5.56 M

#### 6. Dimension of subject land (in metric units)

| Frontage | 9.03 M       |  |
|----------|--------------|--|
| Depth    | 33.0 M       |  |
| Area     | 296.80 SQ.M. |  |
|          |              |  |

EXISTING BUILDINGS/STRUCTURES on the subject land: List all structures (dwelling, shed, gazebo, etc.)

TWO STOREY BRICK DWELLING SINGLE FAMILY DWELLING GFA - 171,35 SQ.M. HEIGHT OF PROPERTY - 9.0M, WIDTH - 6,83 M, LENGTH- 17,59 M, EXISTING ACCESSORY SHED ( 2,44m X 1.83m)

PROPOSED BUILDINGS/STRUCTURES on the subject land:

TWO UNIT DWELLING AN AS-BUILT SIDE DOOR WITH SETBACK OF 0.94 M DRIVEWAY WIDTH OF 6.81 M

9. Location of all buildings and structures on or proposed for the subject lands: (specify distance from side, rear and front lot lines in <u>metric units</u>)

|            | EXISTING                                           |                         |                                                          |      |          |
|------------|----------------------------------------------------|-------------------------|----------------------------------------------------------|------|----------|
|            | Front yard setback                                 | 6.10 M                  |                                                          |      |          |
|            | Rear yard setback                                  | 8.66 M                  |                                                          |      |          |
|            | Side yard setback                                  | 0.92 M                  |                                                          |      |          |
|            | Side yard setback                                  | 1.23 M                  |                                                          |      |          |
|            | PROPOSED<br>Front yard setback                     | 6.10 M                  |                                                          |      |          |
|            | Rear yard setback                                  | 8.66 M                  |                                                          |      |          |
|            | Side yard setback                                  | 0.92 M                  |                                                          |      |          |
|            | Side yard setback                                  | 1.23 M                  |                                                          |      |          |
| 10.        | Date of Acquisition of                             |                         |                                                          |      |          |
| 11.        | Existing uses of subje                             | ect property:           | SINGLE FAMILY DWELL                                      | ING  |          |
| 12.        | Proposed uses of sub                               | oject property:         | TWO UNIT DWELLING                                        |      |          |
| 13.        | Existing uses of abutting properties:              |                         | RESIDENTIAL                                              |      |          |
| 14.<br>15. |                                                    |                         | ctures on subject land:<br>ject property have been conti | 2005 | 18 YEARS |
| 16. (a)    | What water supply is<br>Municipal 📿<br>Well 🗖      | existing/proposed?      | Other (specify)                                          |      |          |
| (b)        | What sewage dispose<br>Municipal<br>Septic         | al is/will be provided? | Other (specify)                                          |      |          |
| (c )       | What storm drainage<br>Sewers<br>Ditches<br>Swales | system is existing/pr   |                                                          |      |          |