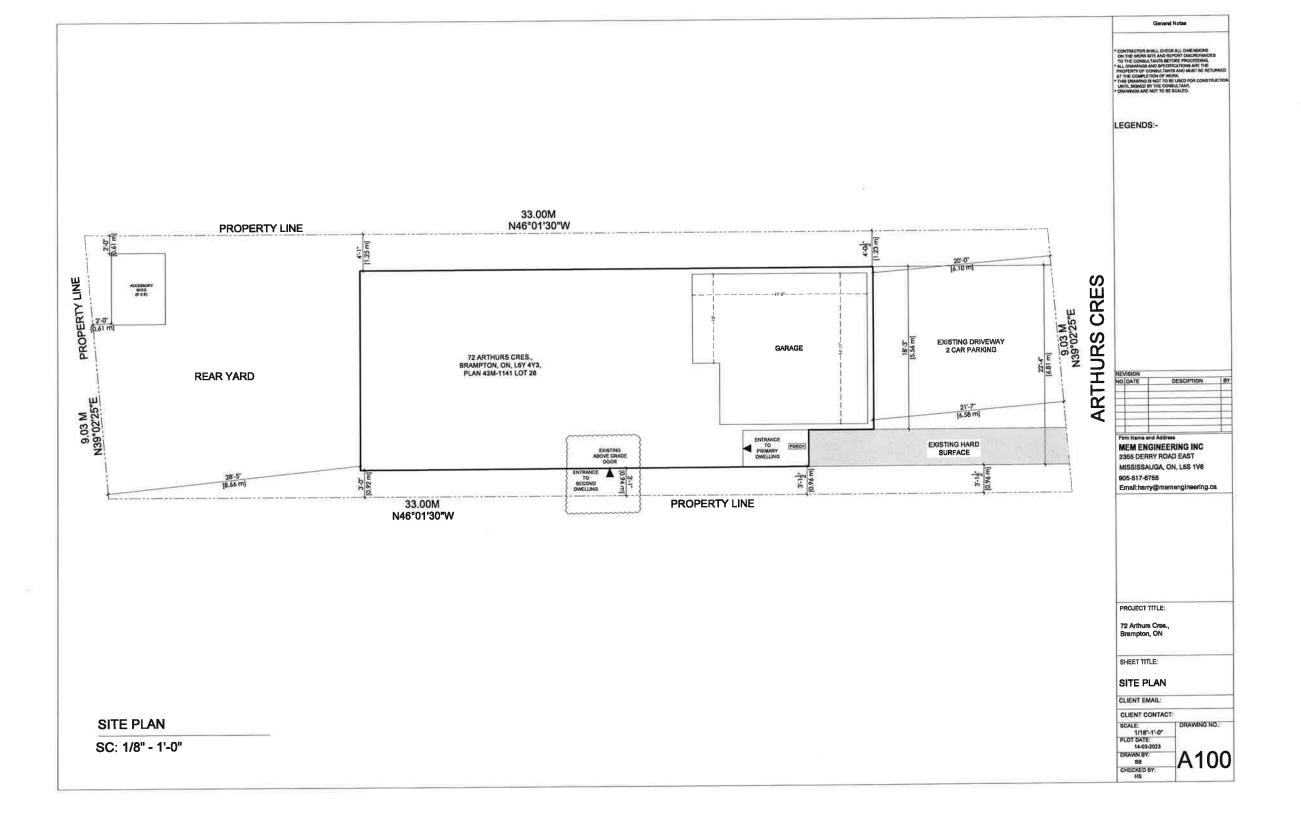

AND WHEREAS the property involved in this application is described as Lot 28, Plan M-41 municipally known as **72 ARTHURS CRESCENT**, Brampton;

AND WHEREAS the applicant is requesting the following variance(s):

- 1. To permit an as-built above grade side door having an interior side yard setback of 0.94m (3.08 ft.) whereas the by-law requires a minimum setback of 1.2m (3.94 ft.) from an interior side yard to an above grade door;
- 2. To permit a 0.94m (3.08 ft.) path of travel leading to the primary entrance to a second unit whereas the by-law requires an unencumbered side yard with of 1.2m (3.94 ft.) to be provided as a path of travel from the front yard to the entrance to the second unit;
- 3. To permit a driveway width of 6.81m (22.34 ft) whereas the by-law permits a maximum driveway width of 5.56m (18.24 ft.).

Sir/ Madam,

We hope this letter finds you well. Please accept our minor variance application for our client at 72 Arthurs Cr, Brampton, ON. L6Y 4Y3

We have proposal for an as built above grade side door in interior side yard with setback of 0.94 m from lot line and a driveway width of 6.81 m

#### 4. Why is it not possible to comply with the provisions of the by-law?

BY LAW REQUIRES A MINIMUM OF 1.2 M TO ALLOW A SIDE DOOR AND TO USE SIDE YARD TO ACCESS SECOND UNIT DWELLING.

THE MAXIMUM DRIVEWAY WIDTH PERMITTED IS 5.56 M

#### 6. Dimension of subject land (in metric units)

| Frontage | 9.03 M       |  |
|----------|--------------|--|
| Depth    | 33.0 M       |  |
| Area     | 296.80 SQ.M. |  |
|          |              |  |

EXISTING BUILDINGS/STRUCTURES on the subject land: List all structures (dwelling, shed, gazebo, etc.)

TWO STOREY BRICK DWELLING SINGLE FAMILY DWELLING GFA - 171,35 SQ.M. HEIGHT OF PROPERTY - 9.0M, WIDTH - 6,83 M, LENGTH- 17,59 M, EXISTING ACCESSORY SHED ( 2,44m X 1.83m)

PROPOSED BUILDINGS/STRUCTURES on the subject land:

TWO UNIT DWELLING AN AS-BUILT SIDE DOOR WITH SETBACK OF 0.94 M DRIVEWAY WIDTH OF 6.81 M

9. Location of all buildings and structures on or proposed for the subject lands: (specify distance from side, rear and front lot lines in <u>metric units</u>)

|            | EXISTING                                           |                         |                                                          |      |          |
|------------|----------------------------------------------------|-------------------------|----------------------------------------------------------|------|----------|
|            | Front yard setback                                 | 6.10 M                  |                                                          |      |          |
|            | Rear yard setback                                  | 8.66 M                  |                                                          |      |          |
|            | Side yard setback                                  | 0.92 M                  |                                                          |      |          |
|            | Side yard setback                                  | 1.23 M                  |                                                          |      |          |
|            | PROPOSED<br>Front yard setback                     | 6.10 M                  |                                                          |      |          |
|            | Rear yard setback                                  | 8.66 M                  |                                                          |      |          |
|            | Side yard setback                                  | 0.92 M                  |                                                          |      |          |
|            | Side yard setback                                  | 1.23 M                  |                                                          |      |          |
| 10.        | Date of Acquisition of                             |                         |                                                          |      |          |
| 11.        | Existing uses of subje                             | ect property:           | SINGLE FAMILY DWELL                                      | ING  |          |
| 12.        | Proposed uses of sub                               | oject property:         | TWO UNIT DWELLING                                        |      |          |
| 13.        | Existing uses of abutting properties:              |                         | RESIDENTIAL                                              |      |          |
| 14.<br>15. |                                                    |                         | ctures on subject land:<br>ject property have been conti | 2005 | 18 YEARS |
| 16. (a)    | What water supply is<br>Municipal 📿<br>Well 🗖      | existing/proposed?      | Other (specify)                                          |      |          |
| (b)        | What sewage dispose<br>Municipal<br>Septic         | al is/will be provided? | Other (specify)                                          |      |          |
| (c )       | What storm drainage<br>Sewers<br>Ditches<br>Swales | system is existing/pr   |                                                          |      |          |