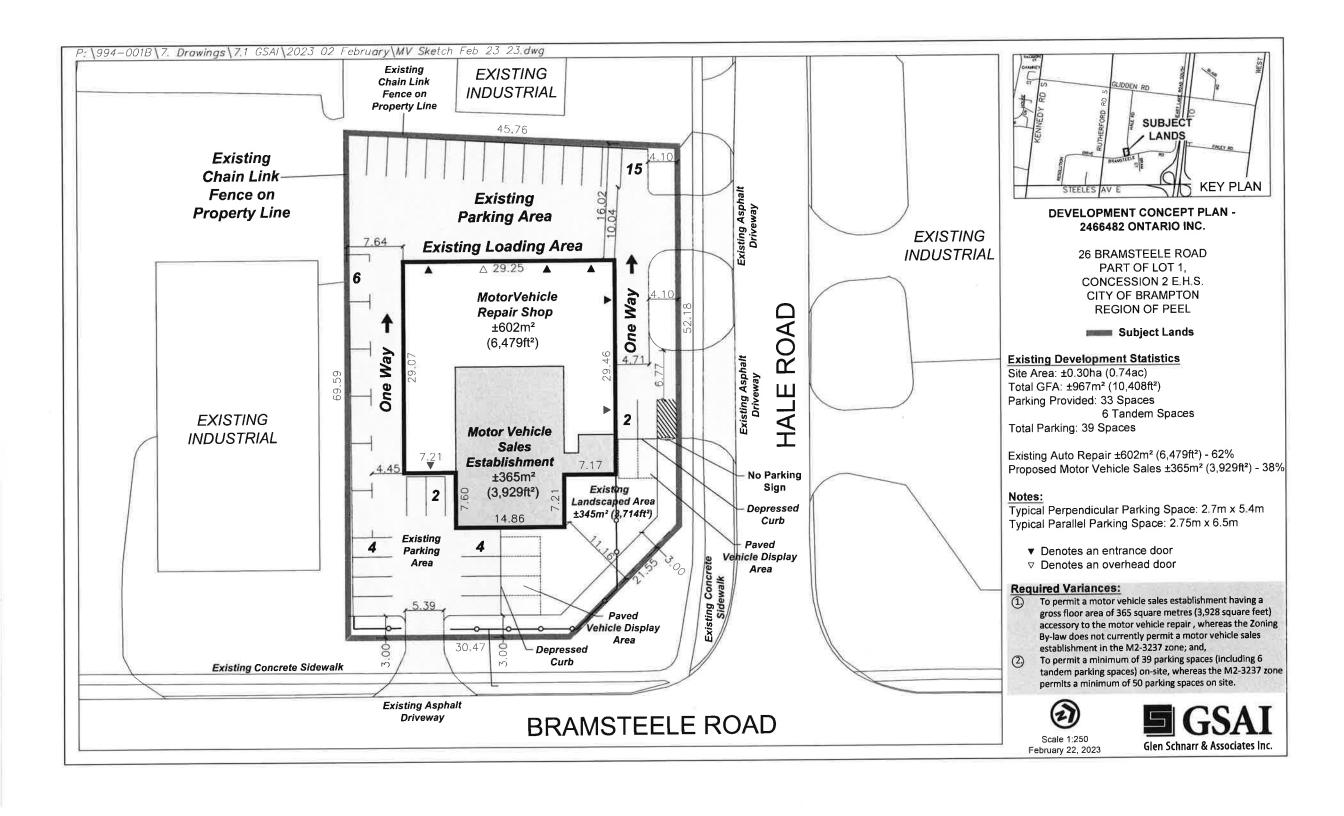

#### Site and Surroundings

The subject property is situated on the northwest corner of Bramsteele Road and Hale Road. It has a frontage and depth of approximately 30.47 metres (99.96 feet) along Bramsteele Road and 52.8 metres (173 feet) on Hale Road, respectively, and an area of 0.30 ha (0.74 acres).

The subject property is occupied by a one-storey, three-unit industrial building with a total gross floor area of approximately 966 m2 (10,398 ft2), that was constructed in 1972. The building contains the previously approved motor vehicle sales establishment, motor vehicle repair shop, and convenience restaurant. Adjacent land uses include motor vehicle repair facilities to the north, east, and west, as well manufacturing uses to the south and west.

#### City of Brampton Zoning By-law 270-2004

Zoning By-law 270-2004 zones the subject property "Industrial Two – Exception 3237 – M2-3237", which permits a range of industrial uses. Specifically, the M2 zone currently permits a motor vehicle repair shop, whereas the Special Exception 3237 permits a convenience restaurant where the Gross Commercial Floor Area does not exceed 102 square meters.

#### **Proposed Variances:**

The purpose of this application is therefore to permanently permit the following variances:

- 1. To permit a motor vehicle sales establishment having a gross floor area of 365 square metres (3,928.83 square feet), whereas the Zoning By-law does not currently permit a motor vehicle sales establishment in the M2-3237 zone;
- 2. To permit an existing convenience restaurant having a commercial Gross Floor Area

(GFA) of 250 square metres (2,690.67 square feet), whereas the M2-3237 zone permits a maximum GFA of 102 square meters (1,097.00 square feet) for convenience restaurant uses; and,

3. To permit a minimum of 33 parking spaces on-site, whereas the M2-3237 zone permits a minimum of 50 parking spaces on site.