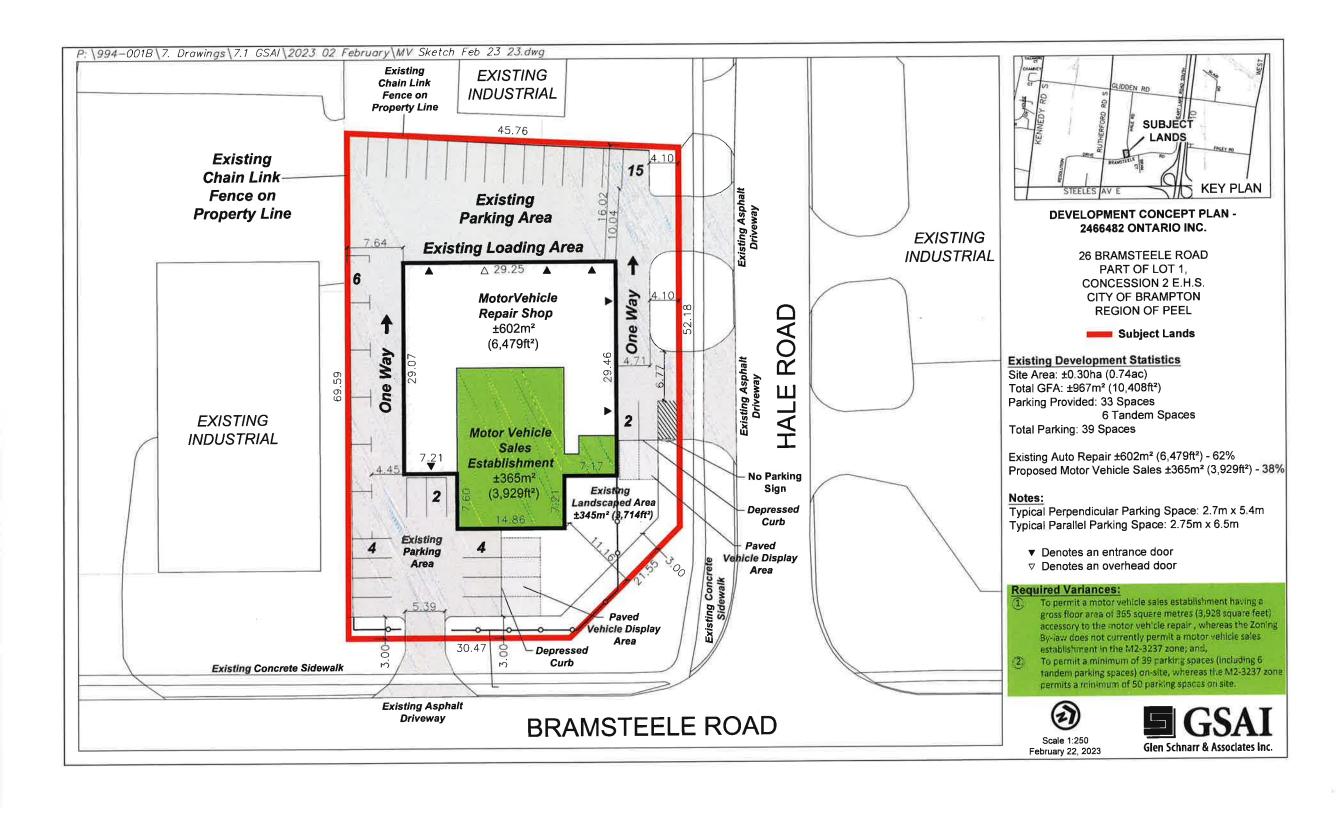

#### Site and Surroundings

The subject property is situated on the northwest corner of Bramsteele Road and Hale Road. It has a frontage and depth of approximately 30.47 metres (99.96 feet) along Bramsteele Road and 52.8 metres (173 feet) on Hale Road, respectively, and an area of 0.30 ha (0.74 acres).

The subject property is occupied by a one-storey, three-unit industrial building with a total gross floor area of approximately 966 m2 (10,398 ft2), that was constructed in 1972. The building contains the previously approved motor vehicle sales establishment, motor vehicle repair shop, and convenience restaurant. Adjacent land uses include motor vehicle repair facilities to the north, east, and west, as well manufacturing uses to the south and west.

#### **Proposed Variances:**

The purpose of this application is therefore to permanently permit the following variances:

- 1. To permit a motor vehicle sales establishment having a gross floor area of 365 square metres (3,928.83 square feet), whereas the Zoning By-law does not currently permit a motor vehicle sales establishment in the M2-3237 zone;
- 2. To permit an existing convenience restaurant having a commercial Gross Floor Area

(GFA) of 250 square metres (2,690.67 square feet), whereas the M2-3237 zone permits a maximum GFA of 102 square meters (1,097.00 square feet) for convenience restaurant uses; and,

3. To permit a minimum of 33 parking spaces on-site, whereas the M2-3237 zone permits a minimum of 50 parking spaces on site.