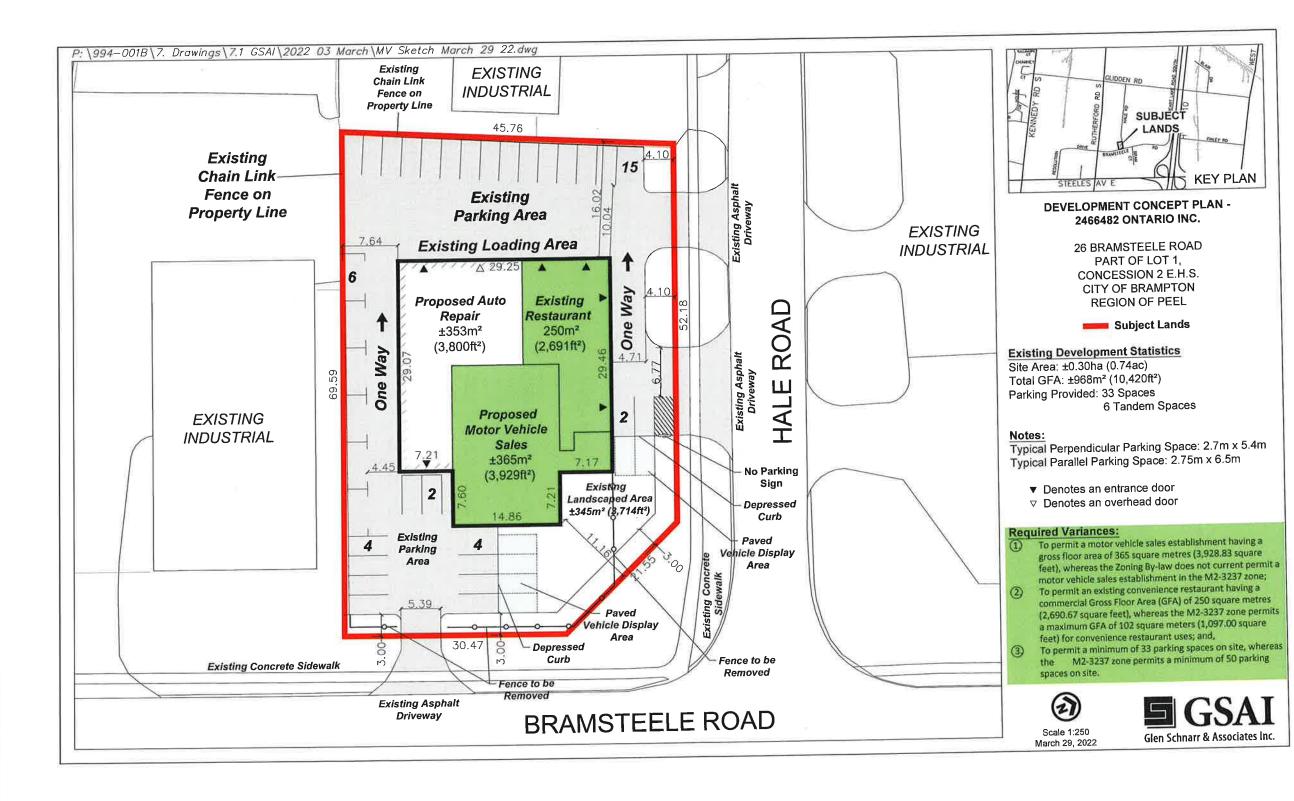

The property was the subject of a previous Minor Variance application (A16-017), which was approved in 2016, to permit a 365 square metre (3,929 square feet) motor vehicle sales establishment and a 250 square metre (2,691 square feet) convenience restaurant, providing a total of 33 parking spaces. In support of the application, a Parking Utilization study dated December 2015 was completed by Crozier & Associates. This Minor Variance was granted for a temporary period of three (3) years subject to a number of conditions including a requirement that the proposed uses be restricted to the configuration outlined in the approved Site Plan Application.

#### **Proposed Variances:**

The purpose of this application is therefore to permanently permit the following variances:

- 1. To permit a motor vehicle sales establishment having a gross floor area of 365 square metres (3,928.83 square feet), whereas the Zoning By-law does not currently permit a motor vehicle sales establishment in the M2-3237 zone;
- 2. To permit an existing convenience restaurant having a commercial Gross Floor Area

(GFA) of 250 square metres (2,690.67 square feet), whereas the M2-3237 zone permits a maximum GFA of 102 square meters (1,097.00 square feet) for convenience restaurant uses; and,

3. To permit a minimum of 33 parking spaces on-site, whereas the M2-3237 zone permits a minimum of 50 parking spaces on site.

#### Supporting Materials

In support of the application, please find enclosed the following items:

- One (1) digital signed copy of the Variance Application form, Authorization letter, and Permission to Enter form;
- One (1) digital copy of the Committee of Adjustment Sketch, prepared by Glen Schnarr & Associates Inc., dated March 29<sup>th</sup>, 2022; and,
- Fees will be paid once the application is reviewed and fees are requested.