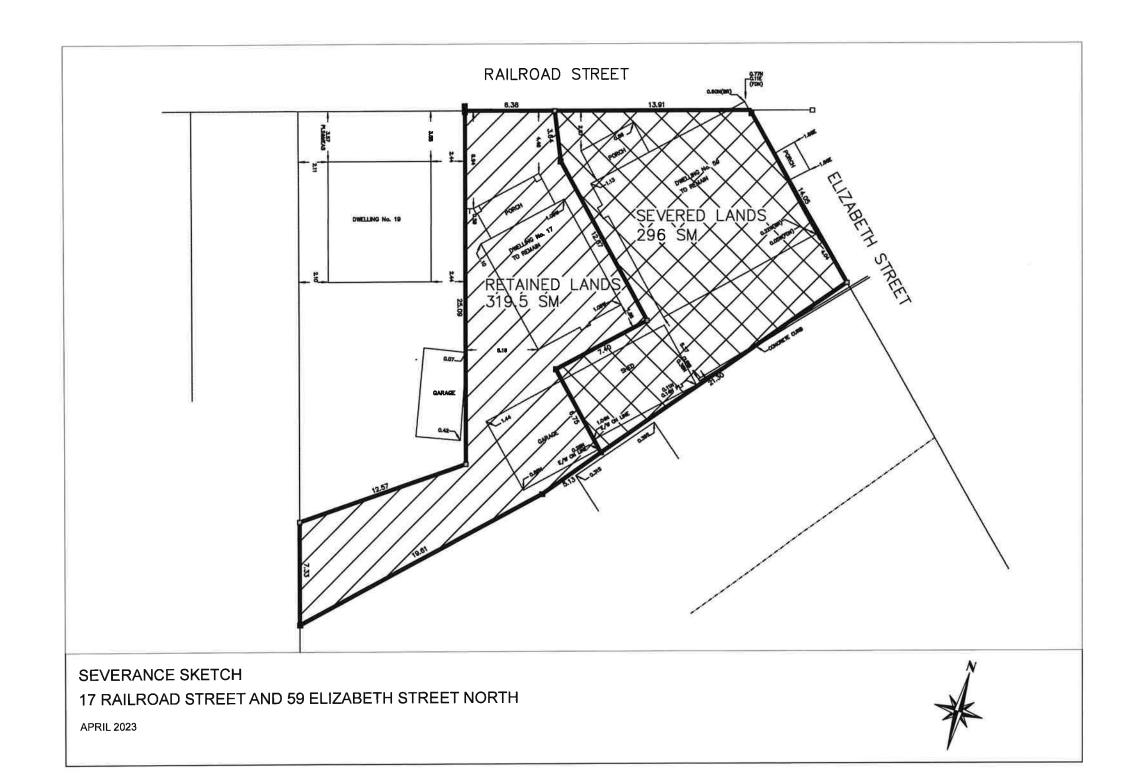

#### Purpose and Effect

The purpose of the application is to request consent to re-establish separate properties arising from a merger of adjacent lots. The severed property has a frontage of approximately 13.91 metres (45.64 feet) and an area of approximately 296 square metres (0.07 acres). It is proposed that the properties municipally known as 17 Railroad Street and 59 Elizabeth Street North, each occupied by a single detached dwelling, be re-established as individual properties.

The parcel municipally known as 17 Railroad Street is 319.5 square metres in area, is irregular in shape and has 6.38 metres of frontage on Railroad Street. It is presently occupied with a single detached dwelling. The parcel municipally known as 59 Elizabeth Street North is 296 square metres in area, is irregular in shape and has 13.91 metres of frontage on Railroad Street and 14.05 metres of frontage on Elizabeth Street North. It is presently occupied with a single detached dwelling. Both dwellings are to remain as part of this application.

The purpose of the application is to separate the lots and reinstate them as two separate entities. In this regard, the application will not result in any physical changes to the properties and therefore, will not result in any adverse impact to the lots or to the neighbouring properties and is consistent with the Planning Act. This is entirely an administrative application as no physical changes are sought. The need for the change stems from a recent Agreement of Purchase and Sale with a new owner whereupon it requires the transfer of each lot separately.