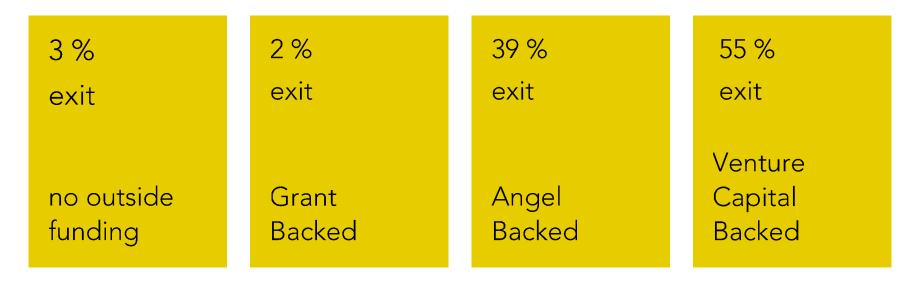

# Funding Impact on Growth Exits

#### (survey of Canadian High-Growth Startups 2000-2009)

exits include stock-market listings, mergers, acquisitions, acquihires