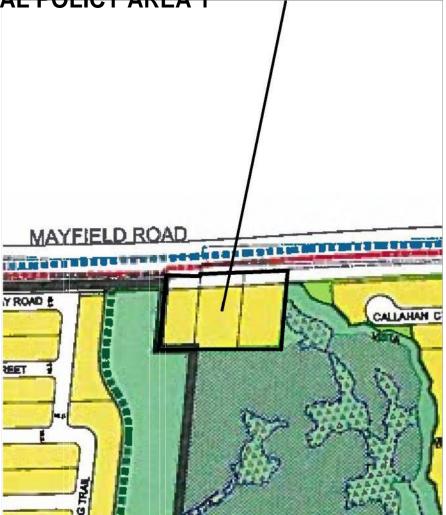

#### 2.0 Location:

The lands subject to this amendment comprise of three municipal parcels of record, totaling 1.03 hectares in area, located on the south side of Mayfield Road, east of Edenbrook Hill Drive and west of McLaughlin Road. The lands have a frontage of approximately 130 metres (427 feet) on Mayfield Road and comprise of three municipal parcels of record addressed as 2247,2257 & 2271 Mayfield Road, totaling approximately 1.03 hectares (2.55 acres). The lands are legally described as Lot 17, Concession 2, West of Hurontario Street City of Brampton, Region of Peel.

- by changing on Schedule SP51(a), the land use designations of the lands shown outlined on Schedule 'A' to this amendment from "Low and Medium Density Residential" to "High Density Residential - Special Policy Area 1", and by adding a "High Density Residential" designation to the legend;
- (2) by adding Section 5.1.5 "High Density Residential", to Section 5.1 Residential: The Mount Pleasant Secondary Plan Area 51(a) as follows: