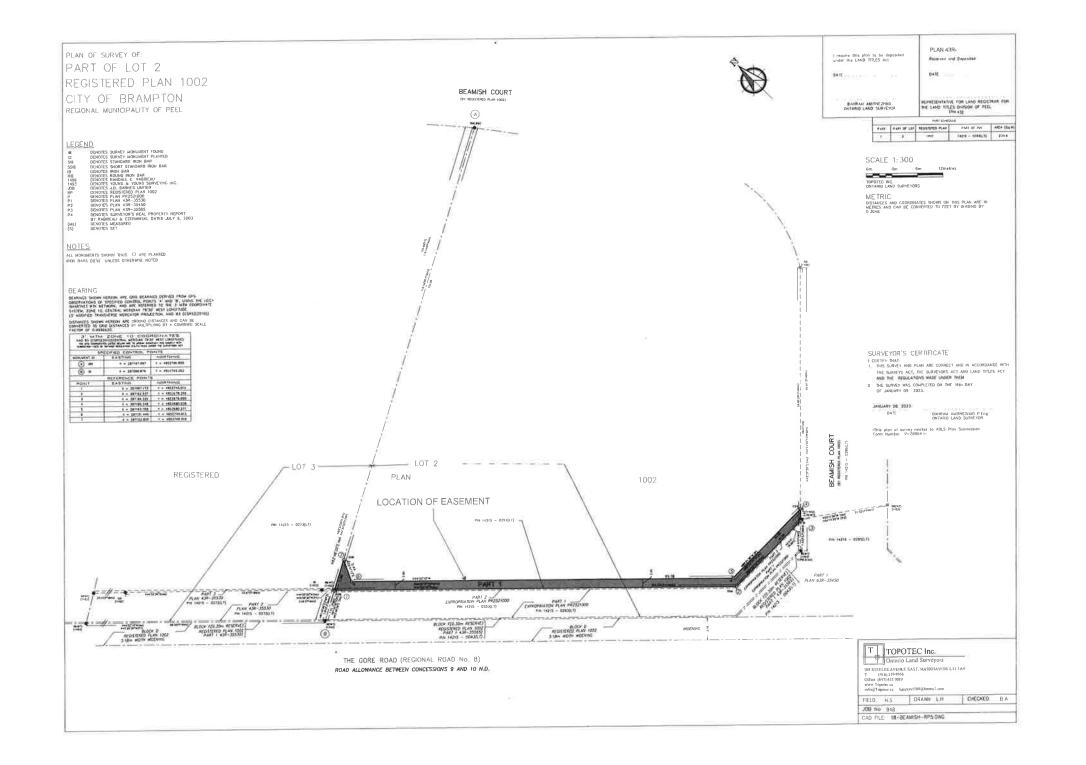

#### Purpose and Effect

The purpose of the application is to request the consent of the Committee of Adjustment to the grant of an easement having a width of approximately 2.0 metres (6.56 feet) and an area of approximately 239.4 square metres (0.06 acres). It is proposed that a servicing easement (sanitary sewer) be established in favour of the abutting property to the west municipally known as 16 Beamish Court.

#### **Location of Land**:

Municipal Address: 18 Beamish Court

Former Township: Toronto Gore

Legal Description: Part of Lot 2, Plan 1002