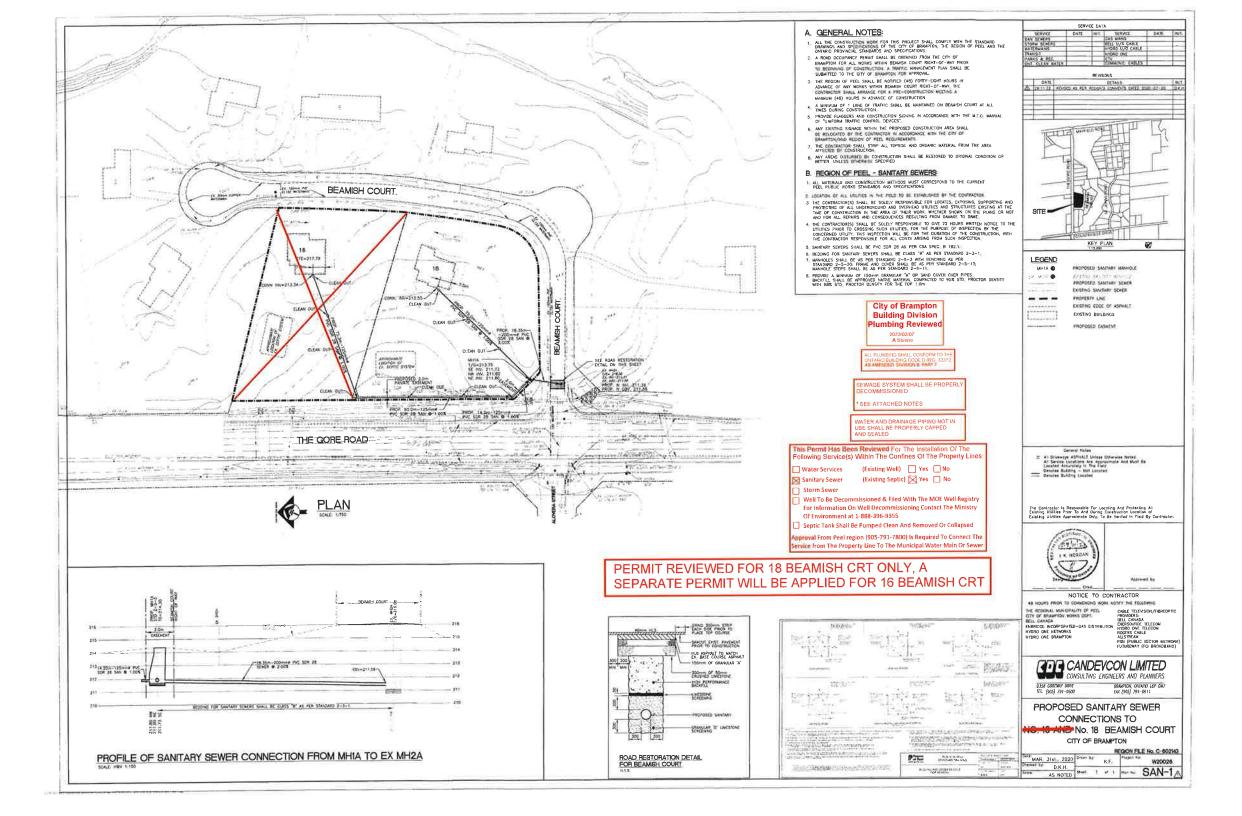

#### Purpose and Effect

The purpose of the application is to request the consent of the Committee of Adjustment to the grant of an easement having a width of approximately 2.0 metres (6.56 feet) and an area of approximately 239.4 square metres (0.06 acres). It is proposed that a servicing easement (sanitary sewer) be established in favour of the abutting property to the west municipally known as 16 Beamish Court.

#### **Location of Land**:

Municipal Address: 18 Beamish Court

Former Township: Toronto Gore

Legal Description: Part of Lot 2, Plan 1002