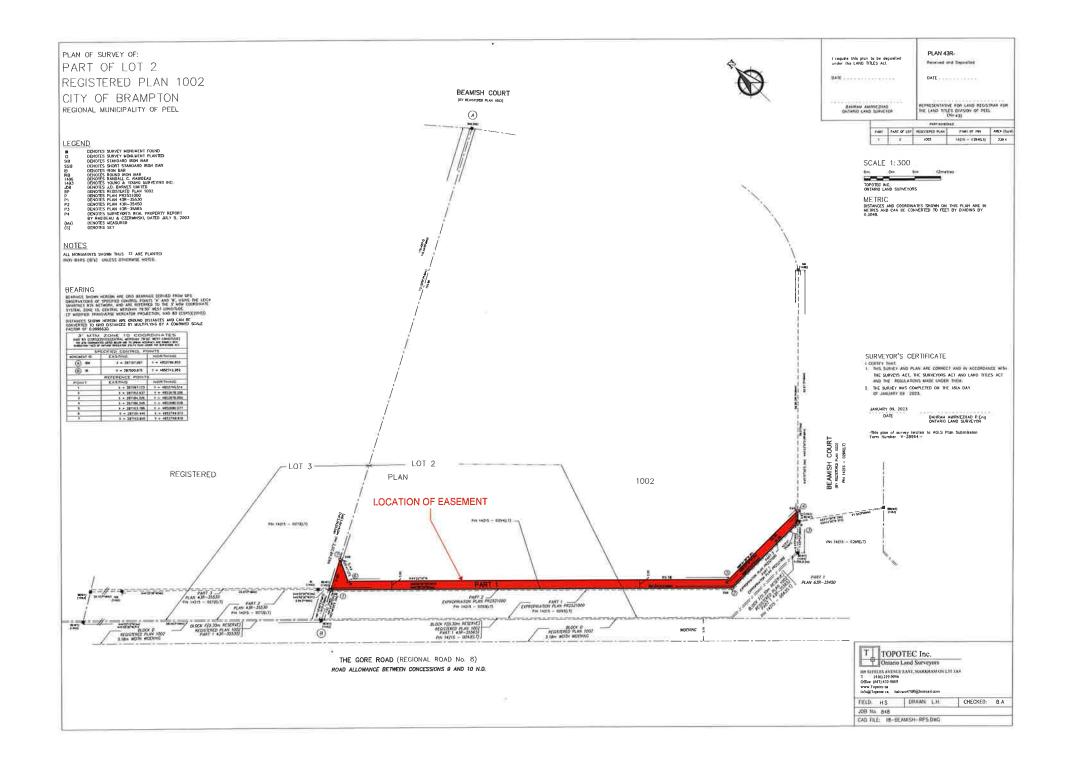

#### Purpose and Effect

The purpose of the application is to request the consent of the Committee of Adjustment to the grant of an easement having a width of approximately 2.0 metres (6.56 feet) and an area of approximately 239.4 square metres (0.06 acres). It is proposed that a servicing easement (sanitary sewer) be established in favour of the abutting property to the west municipally known as 16 Beamish Court.

#### **Location of Land**:

Municipal Address: 18 Beamish Court

Former Township: Toronto Gore

Legal Description: Part of Lot 2, Plan 1002