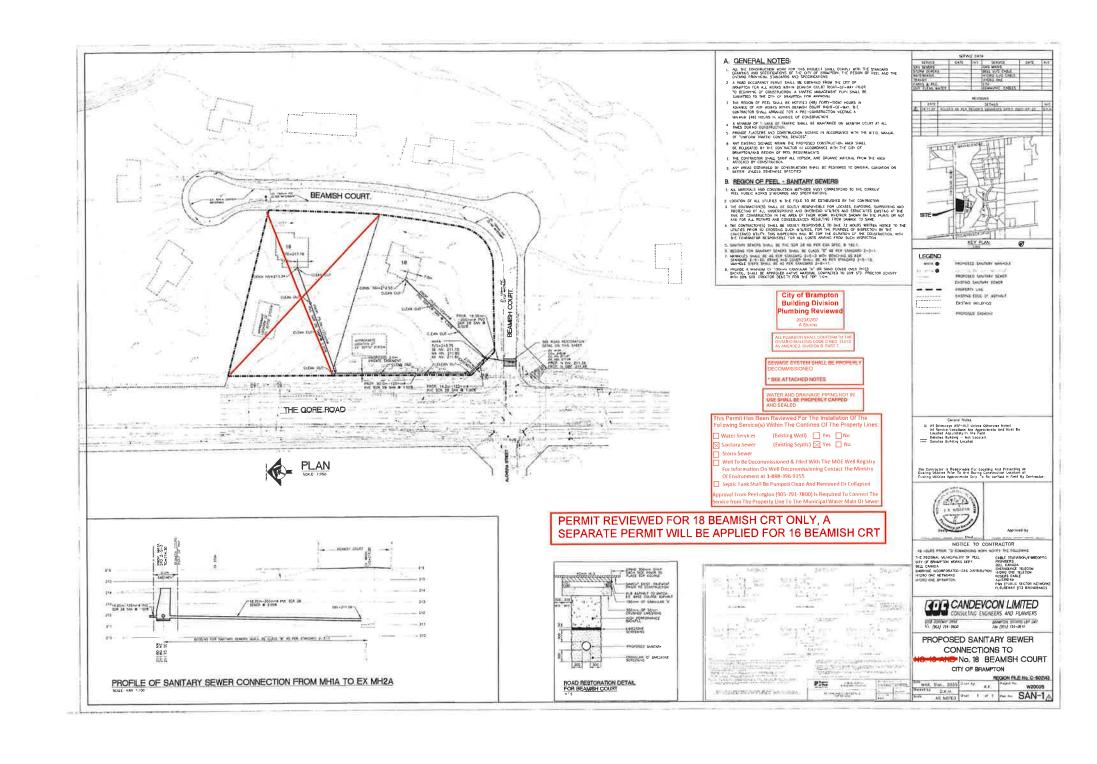

#### Purpose and Effect

The purpose of the application is to request the consent of the Committee of Adjustment to the grant of an easement having a width of approximately 2.0 metres (6.56 feet) and an area of approximately 239.4 square metres (0.06 acres). It is proposed that a servicing easement (sanitary sewer) be established in favour of the abutting property to the west municipally known as 16 Beamish Court.

#### **Location of Land**:

Municipal Address: 18 Beamish Court

Former Township: Toronto Gore

Legal Description: Part of Lot 2, Plan 1002