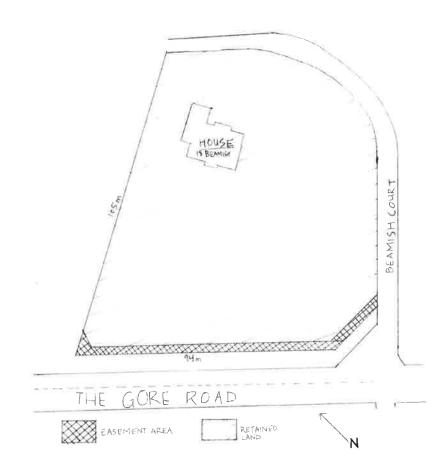

#### Purpose and Effect

The purpose of the application is to request the consent of the Committee of Adjustment to the grant of an easement having a width of approximately 2.0 metres (6.56 feet) and an area of approximately 239.4 square metres (0.06 acres). It is proposed that a servicing easement (sanitary sewer) be established in favour of the abutting property to the west municipally known as 16 Beamish Court.

#### **Location of Land**:

Municipal Address: 18 Beamish Court

Former Township: Toronto Gore

Legal Description: Part of Lot 2, Plan 1002