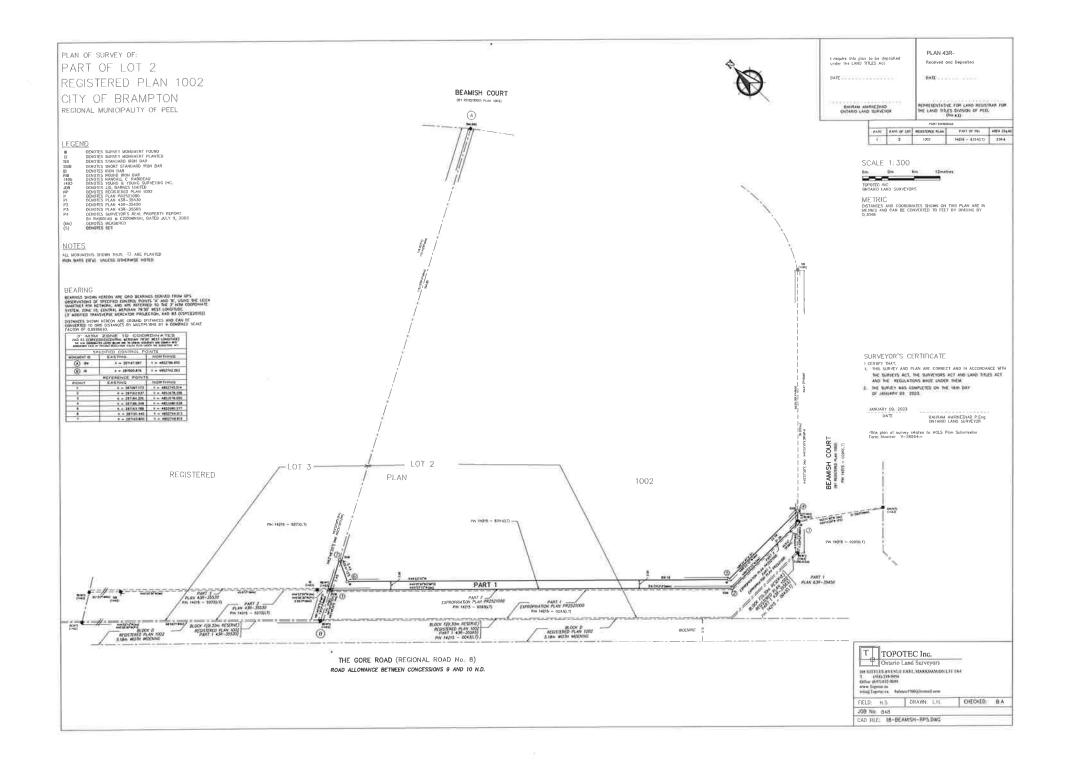

#### Purpose and Effect

The purpose of the application is to request the consent of the Committee of Adjustment to the grant of an easement having a width of approximately 2.0 metres (6.56 feet) and an area of approximately 239.4 square metres (0.06 acres). It is proposed that a servicing easement (sanitary sewer) be established in favour of the abutting property to the west municipally known as 16 Beamish Court.

#### **Location of Land**:

Municipal Address: 18 Beamish Court

Former Township: Toronto Gore

Legal Description: Part of Lot 2, Plan 1002