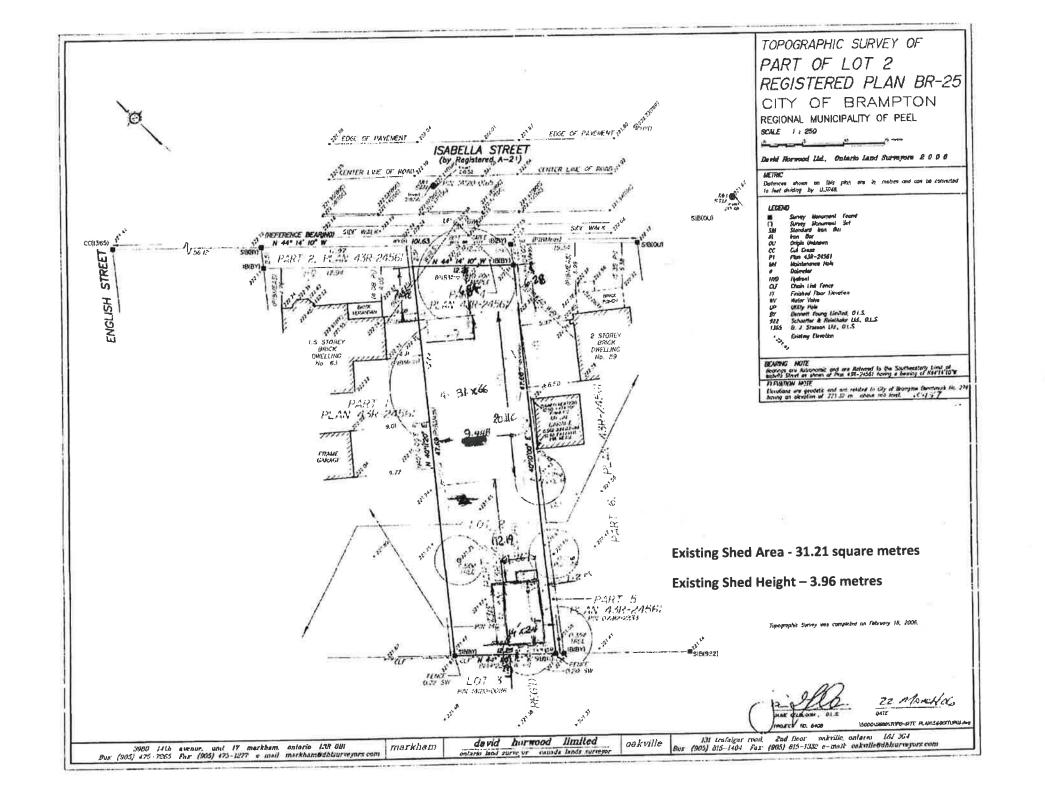

AND WHEREAS the property involved in this application is described as Part of Lot 2, Plan BR-5, Part 3, Plan 43R-24563 municipally known as **61 ISABELLA STREET,** Brampton;

AND WHEREAS the applicants are requesting the following variance(s):

- To permit an existing accessory structure (shed) having a gross floor area of 31.21 sq. m (335.94 sq. ft) whereas the by-law permits a maximum gross floor area of 15 sq. m (161.46 sq. ft) for an individual accessory structure;
- 2. To permit an existing accessory structure (shed) having a height of 3.96m (13 ft) whereas the by-law permits a maximum height of 3.0m (9.84) for an accessory structure.