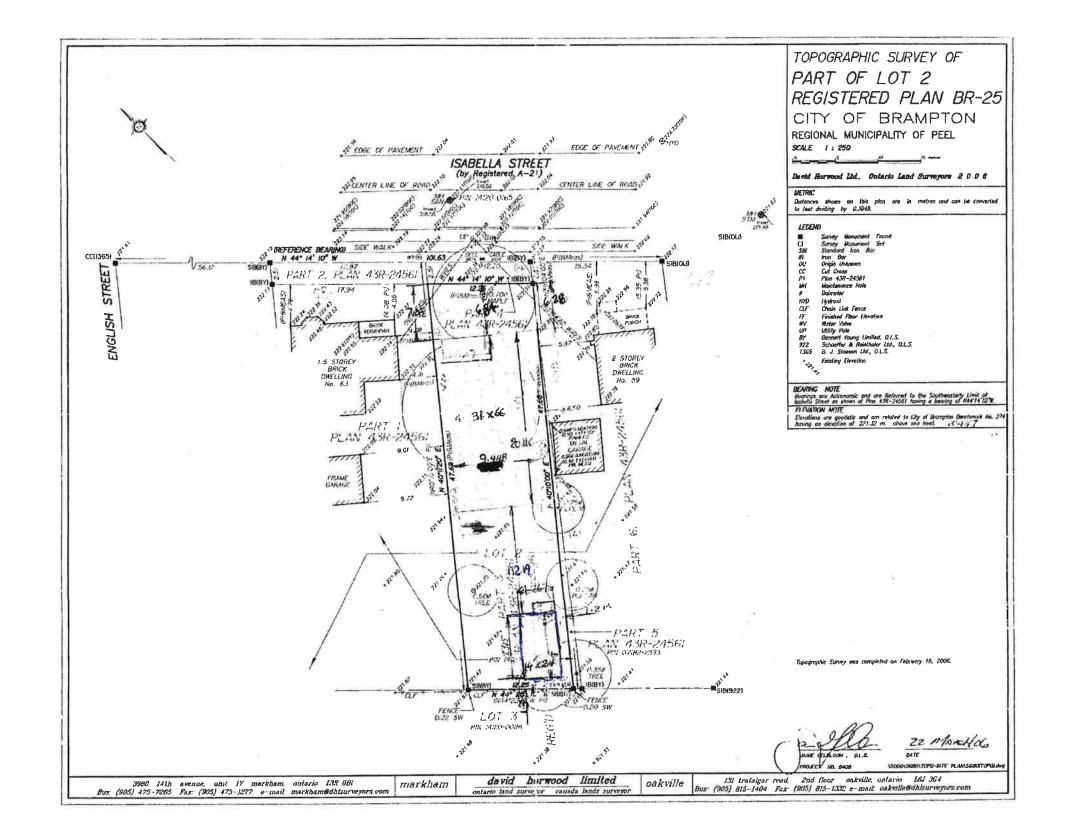

AND WHEREAS the property involved in this application is described as Part of Lot 2, Plan BR-5, Part 3, Plan 43R-24563 municipally known as **61 ISABELLA STREET,** Brampton;

AND WHEREAS the applicants are requesting the following variance(s):

- To permit an existing accessory structure (shed) having a gross floor area of 31.21 sq. m (335.94 sq. ft) whereas the by-law permits a maximum gross floor area of 15 sq. m (161.46 sq. ft) for an individual accessory structure;
- 2. To permit an existing accessory structure (shed) having a height of 3.96m (13 ft) whereas the by-law permits a maximum height of 3.0m (9.84) for an accessory structure.