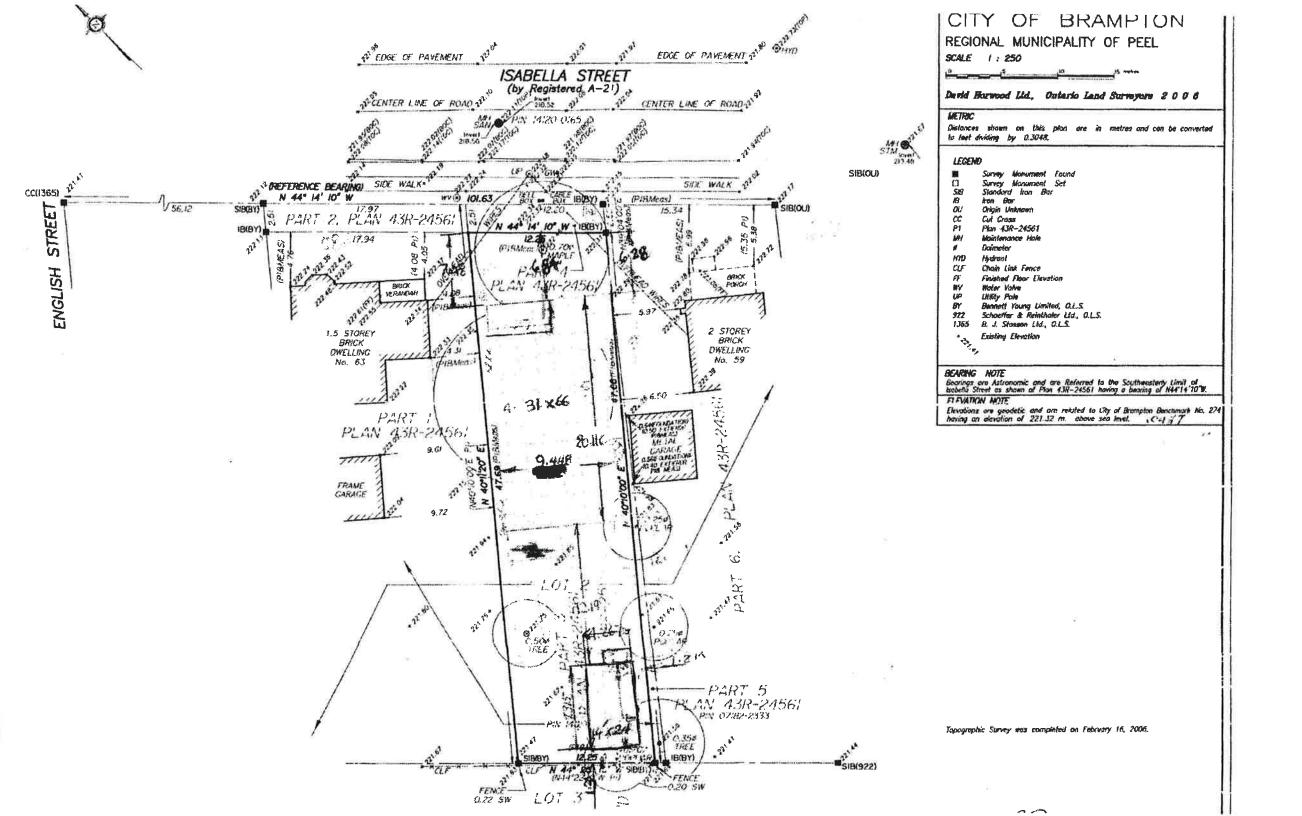

AND WHEREAS the property involved in this application is described as Part of Lot 2, Plan BR-5, Part 3, Plan 43R-24563 municipally known as **61 ISABELLA STREET,** Brampton;

AND WHEREAS the applicants are requesting the following variance(s):

- To permit an existing accessory structure (shed) having a gross floor area of 31.21 sq. m (335.94 sq. ft) whereas the by-law permits a maximum gross floor area of 15 sq. m (161.46 sq. ft) for an individual accessory structure;
- 2. To permit an existing accessory structure (shed) having a height of 3.96m (13 ft) whereas the by-law permits a maximum height of 3.0m (9.84) for an accessory structure.