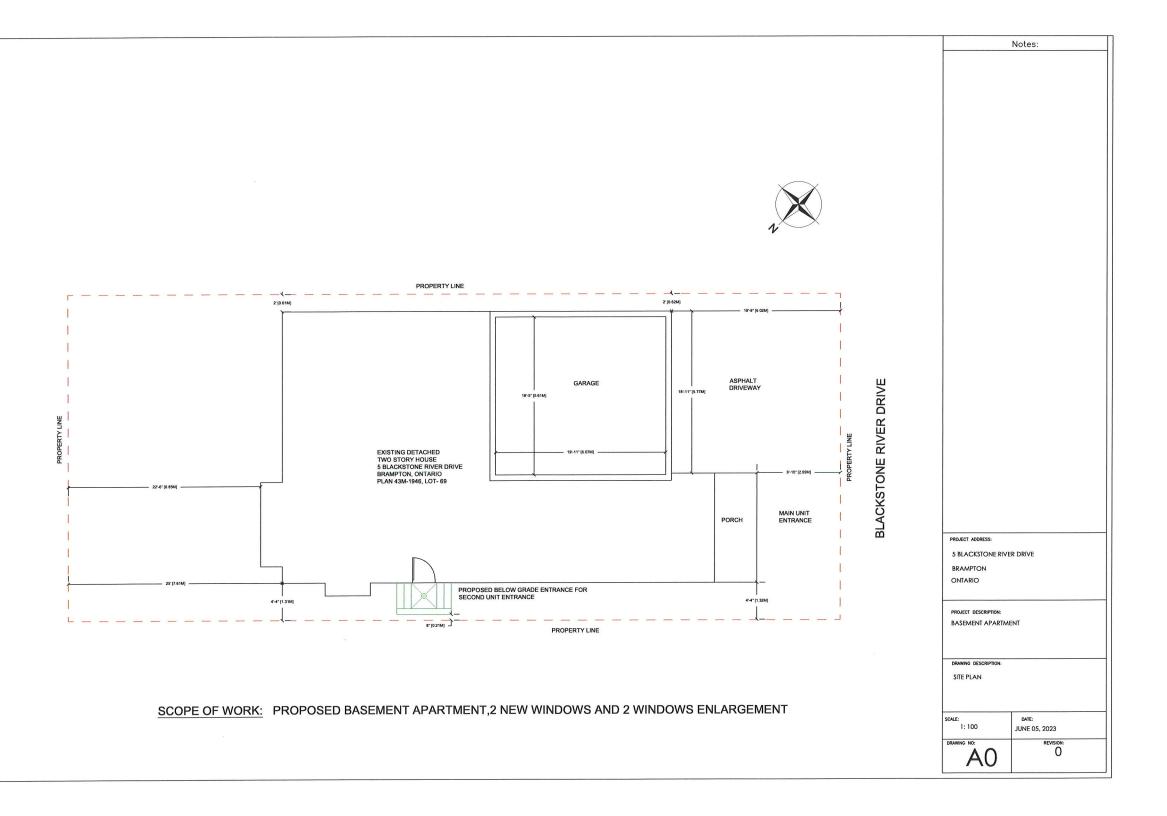

### Purpose of the Application:

TO PERMIT A BELOW GRADE ENTRANCE TO BE LOCATED WITHIN A REQUIRED INTERIOR SIDE YARD, WHEREAS THE BYLAW DOES NOT PERMIT ANY STAIRS CONSTRUCTED BELOW THE ESTABLISHED GRADE WITHIN A REQUIRED SIDE YARD.
 TO ALLOW FOR A REDUCED INTERIOR SIDE YARD SETBACK OF 0.21 METRE TO BELOW GRADE STAIRS RESULTING IN A COMBINED SIDE YARD SETBACK OF 0.83 METRE, WHEREAS THE BYLAW REQUIRES A MINIMUM COMBINED SIDE YARD SETBACK OF 1.8 METRE.

3. TO PERMIT A MAXIMUM DRIVEWAY WIDTH OF 6.81 METRE, WHEREAS THE BYLAW PERMITS A MAXIMUM DRIVEWAY WIDTH OF 5.2 METRE.

|         | land: (specify <u>ir</u>                            | <u>n metric units g</u>          | d structures on or proposed for the subject pround floor area, gross floor area, number of tc., where possible) |
|---------|-----------------------------------------------------|----------------------------------|-----------------------------------------------------------------------------------------------------------------|
|         | EXISTING BUILDINGS 2 STOREY DE                      | S/STRUCTURES on t                |                                                                                                                 |
|         |                                                     |                                  |                                                                                                                 |
|         |                                                     |                                  |                                                                                                                 |
|         | PROPOSED BUILDIN                                    | GS/STRUCTURES O                  | n the subject land:                                                                                             |
|         |                                                     |                                  |                                                                                                                 |
|         |                                                     |                                  |                                                                                                                 |
| 9.      |                                                     | <del>-</del>                     | ructures on or proposed for the subject lands:<br>r and front lot lines in <u>metric units</u> )                |
|         | EXISTING                                            |                                  | i and none lot lines in <u>incure ames</u> ,                                                                    |
|         | Front yard setback<br>Rear yard setback             | 2.99M<br>6.8M                    |                                                                                                                 |
|         | Side yard setback<br>Side yard setback              | 0.61 M<br>1.31 M                 |                                                                                                                 |
|         | PROPOSED<br>Front yard setback<br>Rear yard setback |                                  |                                                                                                                 |
|         | Side yard setback Side yard setback                 | 0.21 M                           |                                                                                                                 |
| 10.     | Date of Acquisition o                               |                                  | 21 JULY, 2014                                                                                                   |
| 11.     | Existing uses of subj                               | ect property:                    | SINGLE UNIT DWELLING                                                                                            |
| 12.     | Proposed uses of su                                 | bject property:                  | TWO UNIT DWELLING                                                                                               |
| 13.     | Existing uses of abut                               | ting properties:                 | RESIDENTIAL                                                                                                     |
| 14.     | Date of construction                                | of all buildings & str           | ructures on subject land:                                                                                       |
| 15.     | Length of time the ex                               | isting uses of the su            | ubject property have been continued: 9 YEARS                                                                    |
| 16. (a) | What water supply is Municipal X Well               | existing/proposed?               | Other (specify)                                                                                                 |
| (b)     | What sewage dispos<br>Municipal X<br>Septic         | al is/will be provided           | d? Other (specify)                                                                                              |
| (c)     | What storm drainage Sewers  Ditches Swales          | system is existing/ <sub>[</sub> | oroposed? Other (specify)                                                                                       |

| 8.      | Particulars of all buildings and structures on or proposed for the subject land: (specify <u>in metric units</u> ground floor area, gross floor area, number of storeys, width, length, height, etc., where possible) |                        |                                                                                                  |  |  |  |  |  |
|---------|-----------------------------------------------------------------------------------------------------------------------------------------------------------------------------------------------------------------------|------------------------|--------------------------------------------------------------------------------------------------|--|--|--|--|--|
|         | EXISTING BUILDING                                                                                                                                                                                                     | S/STRUCTURES on t      | the subject land: <u>List all structures (dwelling, shed, gazebo, etc.)</u>                      |  |  |  |  |  |
|         |                                                                                                                                                                                                                       | _                      |                                                                                                  |  |  |  |  |  |
|         |                                                                                                                                                                                                                       |                        |                                                                                                  |  |  |  |  |  |
|         | PROPOSED BUILDIN                                                                                                                                                                                                      | GS/STRUCTURES of       | n the subject land                                                                               |  |  |  |  |  |
|         |                                                                                                                                                                                                                       | N/A                    |                                                                                                  |  |  |  |  |  |
|         |                                                                                                                                                                                                                       |                        |                                                                                                  |  |  |  |  |  |
|         |                                                                                                                                                                                                                       |                        |                                                                                                  |  |  |  |  |  |
| 9.      |                                                                                                                                                                                                                       |                        | ructures on or proposed for the subject lands:<br>r and front lot lines in <u>metric units</u> ) |  |  |  |  |  |
|         | EXISTING                                                                                                                                                                                                              |                        |                                                                                                  |  |  |  |  |  |
|         | Front yard setback Rear yard setback                                                                                                                                                                                  | 2.99M<br>6.8M          |                                                                                                  |  |  |  |  |  |
|         | Side yard setback<br>Side yard setback                                                                                                                                                                                | 0.61 M<br>1.31 M       |                                                                                                  |  |  |  |  |  |
|         | PROPOSED<br>Front yard setback                                                                                                                                                                                        |                        |                                                                                                  |  |  |  |  |  |
|         | Rear yard setback<br>Side yard setback                                                                                                                                                                                | 0.04.14                |                                                                                                  |  |  |  |  |  |
|         | Side yard setback                                                                                                                                                                                                     | 0.21 M                 |                                                                                                  |  |  |  |  |  |
| 10.     | Date of Acquisition o                                                                                                                                                                                                 | f subject land:        | 21 JULY, 2014                                                                                    |  |  |  |  |  |
| 11.     | Existing uses of subj                                                                                                                                                                                                 | ect property:          | SINGLE UNIT DWELLING                                                                             |  |  |  |  |  |
| 12.     | Proposed uses of su                                                                                                                                                                                                   | bject property:        | TWO UNIT DWELLING                                                                                |  |  |  |  |  |
| 13.     | Existing uses of abu                                                                                                                                                                                                  | tting properties:      | RESIDENTIAL                                                                                      |  |  |  |  |  |
| 14.     | Date of construction                                                                                                                                                                                                  | of all buildings & str | uctures on subject land:                                                                         |  |  |  |  |  |
| 15.     | Length of time the ex                                                                                                                                                                                                 | cisting uses of the su | bject property have been continued: 9 YEARS                                                      |  |  |  |  |  |
| 16. (a) | What water supply is Municipal X Well                                                                                                                                                                                 | existing/proposed?     | Other (specify)                                                                                  |  |  |  |  |  |
| (b)     | What sewage dispos Municipal X Septic                                                                                                                                                                                 |                        | 1? Other (specify)                                                                               |  |  |  |  |  |
| (c )    | What storm drainage Sewers X Ditches Swales                                                                                                                                                                           | , -                    | oroposed? Other (specify)                                                                        |  |  |  |  |  |