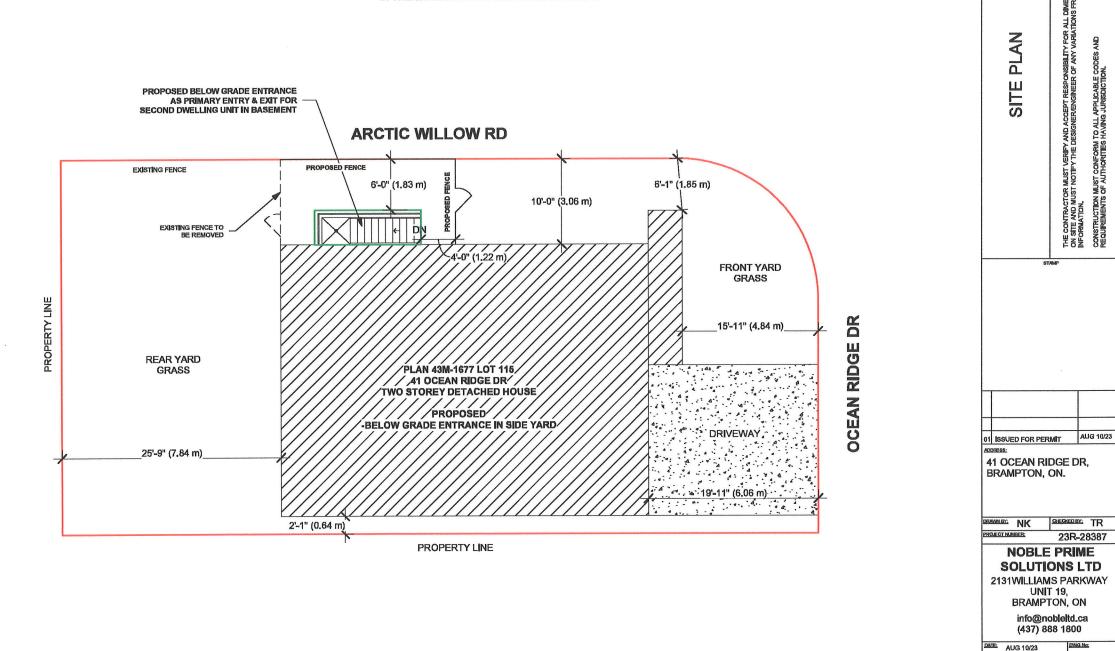

### MINOR VARIANCE

-TO PERMIT A BELOW GRADE ENTRANCE IN THE EXTERIOR SIDE YARD OF A PROPERTY FACILITATING THE SECOND DWELLING UNIT IN BASEMENT. WHEREAS ZONING BY LAW DOES NOT PERMIT A BELOW GRADE ENTRANCE IN THE EXTERIOR SIDE YARD OF A PROPERTY.

### Purpose of the Application:

1. TO PERMIT A PROPOSED EXTERIOR STAIRWAY LEADING TO A BELOW GRADE ENTRANCE LOCATED BETWEEN THE MAIN WALL OF THE DWELLING AND THE FLANKAGE LOT LINE, WHEREAS THE BYLAW DOES NOT PERMIT A STAIRWAY CONSTRUCTED BELOW ESTABLISHED GRADE TO BE LOCATED BETWEEN THE MAIN WALL OF A DWELLING AND THE FLANKAGE LOT LINE.

2. TO PERMIT A PROPOSED EXTERIOR SIDE YARD SETBACK OF 1.83 METRES TO A STAIRWAY LEADING TO A BELOW GRADE ENTRANCE, WHEREAS THE BYLAW REQUIRES A MINIMUM EXTERIOR SIDE YARD SETBACK OF 3 METRES.