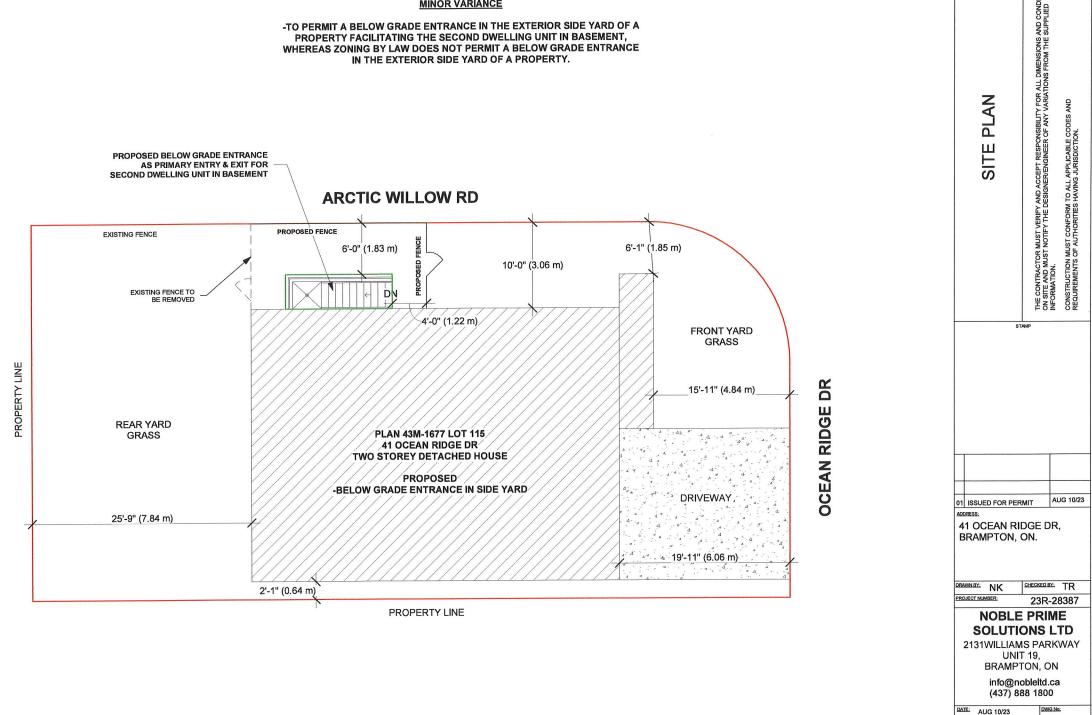

### MINOR VARIANCE

-TO PERMIT A BELOW GRADE ENTRANCE IN THE EXTERIOR SIDE YARD OF A PROPERTY FACILITATING THE SECOND DWELLING UNIT IN BASEMENT. WHEREAS ZONING BY LAW DOES NOT PERMIT A BELOW GRADE ENTRANCE IN THE EXTERIOR SIDE YARD OF A PROPERTY.

### Purpose of the Application:

1. TO PERMIT A PROPOSED EXTERIOR STAIRWAY LEADING TO A BELOW GRADE ENTRANCE LOCATED BETWEEN THE MAIN WALL OF THE DWELLING AND THE FLANKAGE LOT LINE, WHEREAS THE BYLAW DOES NOT PERMIT A STAIRWAY CONSTRUCTED BELOW ESTABLISHED GRADE TO BE LOCATED BETWEEN THE MAIN WALL OF A DWELLING AND THE FLANKAGE LOT LINE.

2. TO PERMIT A PROPOSED EXTERIOR SIDE YARD SETBACK OF 1.83 METRES TO A STAIRWAY LEADING TO A BELOW GRADE ENTRANCE, WHEREAS THE BYLAW REQUIRES A MINIMUM EXTERIOR SIDE YARD SETBACK OF 3 METRES.