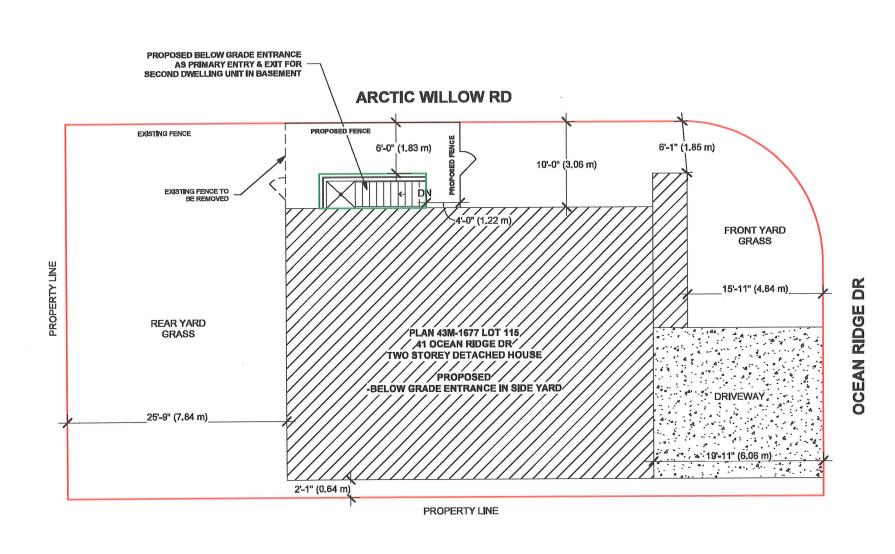

### MINOR VARIANCE

-TO PERMIT A BELOW GRADE ENTRANCE IN THE EXTERIOR SIDE YARD OF A PROPERTY FACILITATING THE SECOND DWELLING UNIT IN BASEMENT. WHEREAS ZONING BY LAW DOES NOT PERMIT A BELOW GRADE ENTRANCE IN THE EXTERIOR SIDE YARD OF A PROPERTY.

### Purpose of the Application:

1. TO PERMIT A PROPOSED EXTERIOR STAIRWAY LEADING TO A BELOW GRADE ENTRANCE LOCATED BETWEEN THE MAIN WALL OF THE DWELLING AND THE FLANKAGE LOT LINE, WHEREAS THE BYLAW DOES NOT PERMIT A STAIRWAY CONSTRUCTED BELOW ESTABLISHED GRADE TO BE LOCATED BETWEEN THE MAIN WALL OF A DWELLING AND THE FLANKAGE LOT LINE.

2. TO PERMIT A PROPOSED EXTERIOR SIDE YARD SETBACK OF 1.83 METRES TO A STAIRWAY LEADING TO A BELOW GRADE ENTRANCE, WHEREAS THE BYLAW REQUIRES A MINIMUM EXTERIOR SIDE YARD SETBACK OF 3 METRES.