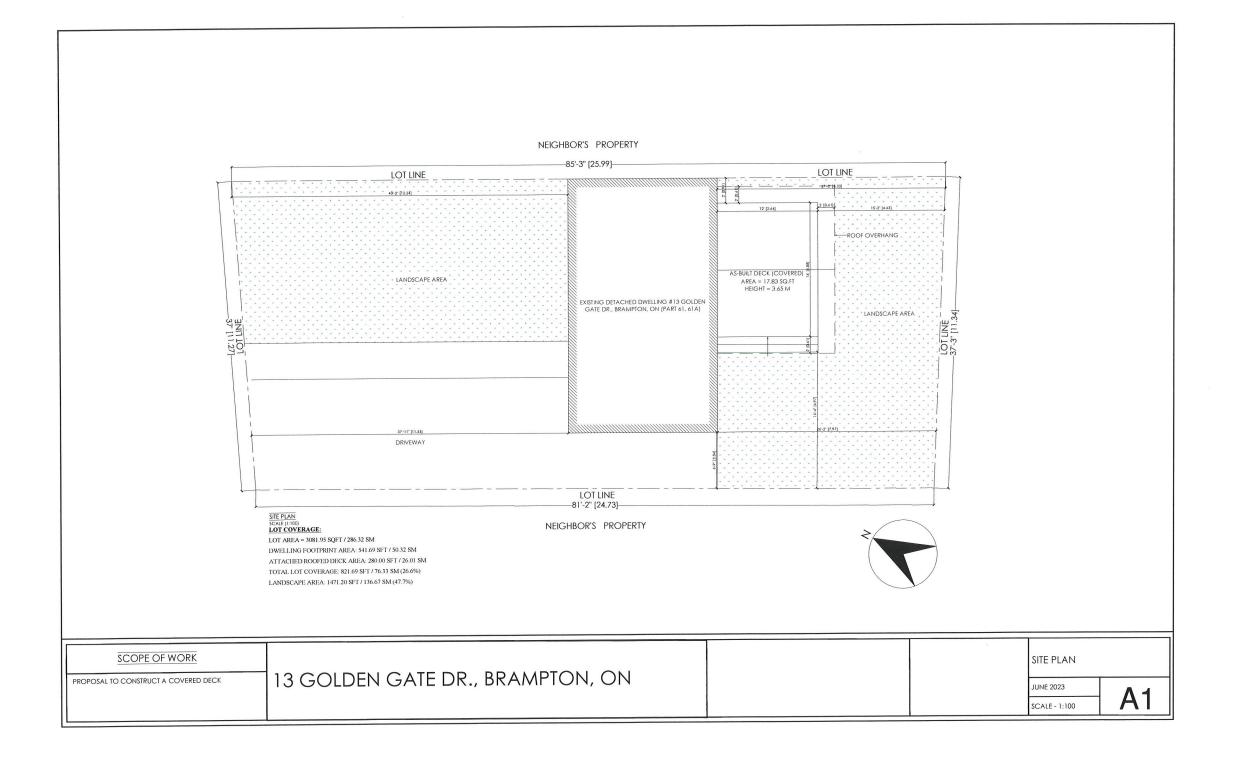

8. Particulars of all buildings and structures on or proposed for the subject land: (specify in metric units ground floor area, gross floor area, number of storeys, width, length, height, etc., where possible) EXISTING BUILDINGS/STRUCTURES on the subject land: List all structures (dwelling, shed, gazebo, etc.) Ground Floor area= 51 sqm, Gross floor area=102 sqm, No. of storeys= 2 (1 Above ground + 1 below ground). Width= 9.22 m, Length= 5.38m, Height=6.24m. Deck - 17.83 sqm, Height = 3.65m PROPOSED BUILDINGS/STRUCTURES on the subject land: N/A Location of all buildings and structures on or proposed for the subject lands: (specify distance from side, rear and front lot lines in metric units) **EXISTING** Front yard setback 12.21m Rear yard setback 8.30m Side yard setback 0.00m 2.00m Side yard setback **PROPOSED** 12.21m Front yard setback Rear yard setback 8.30m Side yard setback 0.00m Side yard setback 2.00m 2006 10. Date of Acquisition of subject land: 11. Existing uses of subject property: Residential **12**. Proposed uses of subject property: Single unit dwelling 13. Existing uses of abutting properties: Residential 14. Date of construction of all buildings & structures on subject land: 27 15. Length of time the existing uses of the subject property have been continued: What water supply is existing/proposed? 16. (a) Municipal Other (specify) Well (b) What sewage disposal is/will be provided? Municipal Other (specify)

SCOPE OF WORK

PROPOSAL TO CONSTRUCT A COVERED DECK

13 GOLDEN GATE DR., BRAMPTON, ON

REAR ELEVATION

MAY 2023

SCALE - 1:75

**A2** 

SCOPE OF WORK