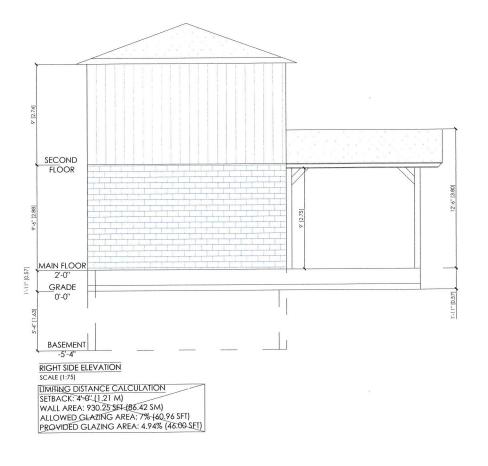

#### Purpose of the Application:

1. TO VARY SCHEDULE C, SECTION 128 OF THE BYLAW TO PERMIT A 4.27 METRE ROOF STRUCTURE ENCROACHMENT OVER AN EXISTING LANDSCAPE DECK INTO THE REQUIRED REAR YARD, WHEREAS THE BYLAW PERMITS A 2 METRE ROOF STRUCTURE ENCROACHMENT INTO THE REQUIRED BUILDING FOOTPRINT OUTLINE ON SECTION C - SECTION 128.

8. Particulars of all buildings and structures on or proposed for the subject land: (specify in metric units ground floor area, gross floor area, number of storeys, width, length, height, etc., where possible) EXISTING BUILDINGS/STRUCTURES on the subject land: List all structures (dwelling, shed, gazebo, etc.) Ground Floor area= 51 sqm, Gross floor area=102 sqm, No. of storeys= 2 (1 Above ground + 1 below ground). Width= 9.22 m, Length= 5.38m, Height=6.24m. Deck - 17.83 sqm, Height = 3.65m PROPOSED BUILDINGS/STRUCTURES on the subject land: N/A Location of all buildings and structures on or proposed for the subject lands: (specify distance from side, rear and front lot lines in metric units) **EXISTING** Front yard setback 12.21m Rear yard setback 8.30m Side yard setback 0.00m 2.00m Side yard setback **PROPOSED** 12.21m Front yard setback Rear yard setback 8.30m Side yard setback 0.00m Side yard setback 2.00m 2006 10. Date of Acquisition of subject land: 11. Existing uses of subject property: Residential **12**. Proposed uses of subject property: Single unit dwelling 13. Existing uses of abutting properties: Residential 14. Date of construction of all buildings & structures on subject land: 27 15. Length of time the existing uses of the subject property have been continued: What water supply is existing/proposed? 16. (a) Municipal Other (specify) Well (b) What sewage disposal is/will be provided? Municipal Other (specify)

PROPOSAL TO CONSTRUCT A COVERED DECK

13 GOLDEN GATE DR., BRAMPTON, ON

RIGHT SIDE ELEVATION

MAY 2023

SCALE - 1:75

**A**3