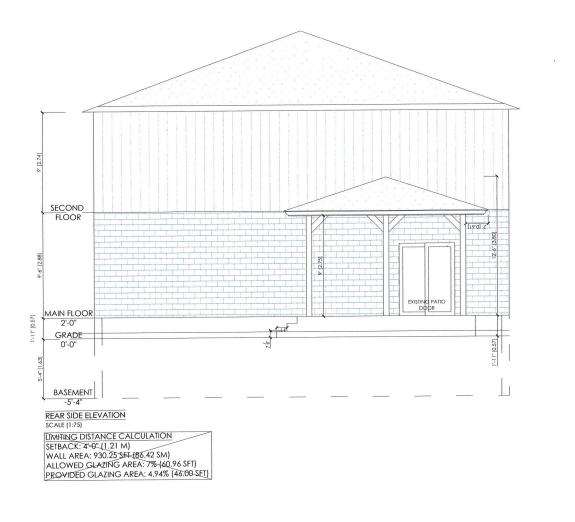

#### Purpose of the Application:

1. TO VARY SCHEDULE C, SECTION 128 OF THE BYLAW TO PERMIT A 4.27 METRE ROOF STRUCTURE ENCROACHMENT OVER AN EXISTING LANDSCAPE DECK INTO THE REQUIRED REAR YARD, WHEREAS THE BYLAW PERMITS A 2 METRE ROOF STRUCTURE ENCROACHMENT INTO THE REQUIRED BUILDING FOOTPRINT OUTLINE ON SECTION C - SECTION 128.

8. Particulars of all buildings and structures on or proposed for the subject land: (specify in metric units ground floor area, gross floor area, number of storeys, width, length, height, etc., where possible) EXISTING BUILDINGS/STRUCTURES on the subject land: List all structures (dwelling, shed, gazebo, etc.) Ground Floor area= 51 sqm, Gross floor area=102 sqm, No. of storeys= 2 (1 Above ground + 1 below ground). Width= 9.22 m, Length= 5.38m, Height=6.24m. Deck - 17.83 sqm, Height = 3.65m PROPOSED BUILDINGS/STRUCTURES on the subject land: N/A Location of all buildings and structures on or proposed for the subject lands: (specify distance from side, rear and front lot lines in metric units) **EXISTING** Front yard setback 12.21m Rear yard setback 8.30m Side yard setback 0.00m 2.00m Side yard setback **PROPOSED** 12.21m Front yard setback Rear yard setback 8.30m Side yard setback 0.00m Side yard setback 2.00m 2006 10. Date of Acquisition of subject land: 11. Existing uses of subject property: Residential **12**. Proposed uses of subject property: Single unit dwelling 13. Existing uses of abutting properties: Residential 14. Date of construction of all buildings & structures on subject land: 27 15. Length of time the existing uses of the subject property have been continued: What water supply is existing/proposed? 16. (a) Municipal Other (specify) Well (b) What sewage disposal is/will be provided? Municipal Other (specify)

SCOPE OF WORK

PROPOSAL TO CONSTRUCT A COVERED DECK

13 GOLDEN GATE DR., BRAMPTON, ON

REAR ELEVATION

MAY 2023

SCALE - 1:75

**A2** 

SCOPE OF WORK