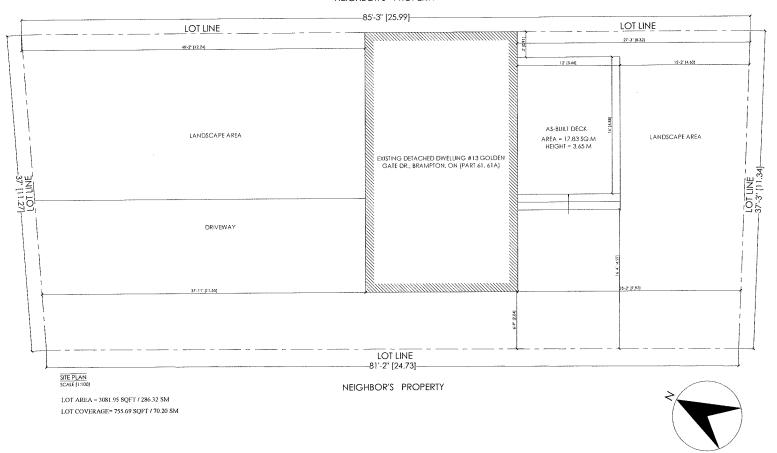

#### NEIGHBOR'S PROPERTY

8. Particulars of all buildings and structures on or proposed for the subject land: (specify in metric units ground floor area, gross floor area, number of storeys, width, length, height, etc., where possible) EXISTING BUILDINGS/STRUCTURES on the subject land: List all structures (dwelling, shed, gazebo, etc.) Ground Floor area= 51 sqm, Gross floor area=102 sqm, No. of storeys= 2 (1 Above ground + 1 below ground). Width= 9.22 m, Length= 5.38m, Height=6.24m. Deck - 17.83 sqm, Height = 3.65m PROPOSED BUILDINGS/STRUCTURES on the subject land: N/A Location of all buildings and structures on or proposed for the subject lands: (specify distance from side, rear and front lot lines in metric units) **EXISTING** Front yard setback 12.21m Rear yard setback 8.30m Side yard setback 0.00m 2.00m Side yard setback **PROPOSED** 12.21m Front yard setback Rear yard setback 8.30m Side yard setback 0.00m Side yard setback 2.00m 2006 10. Date of Acquisition of subject land: 11. Existing uses of subject property: Residential **12**. Proposed uses of subject property: Single unit dwelling 13. Existing uses of abutting properties: Residential 14. Date of construction of all buildings & structures on subject land: 27 15. Length of time the existing uses of the subject property have been continued: What water supply is existing/proposed? 16. (a) Municipal Other (specify) Well (b) What sewage disposal is/will be provided? Municipal Other (specify)