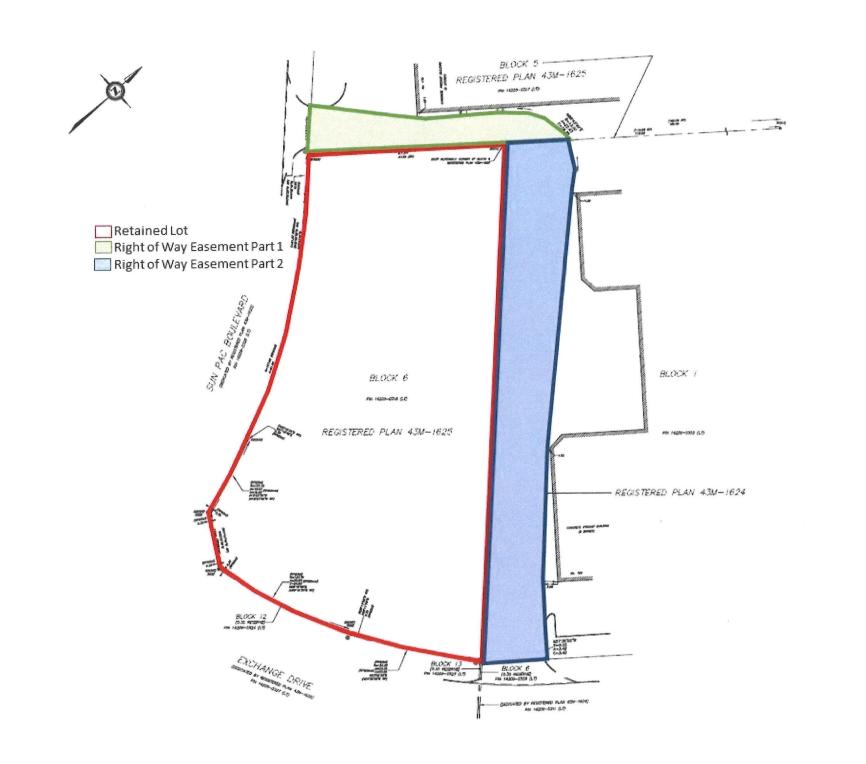

### 3.0 CONSENT APPLICATION

The purpose of the consent application is to provide access to the proposed industrial warehouse on 0 Exchange Drive. See attached consent sketch and draft reference plan.

An easement over 175 Sun Pac Boulevard (Part 1) in favour of 0 Exchange Drive in order to provide access to parking and drive aisle for loading.

### 3.1 CONSENT EVALUATION

Section 54(1) of the *Planning Act* outlines development criteria which applications for consent must comply.

The proposed easement is required to provide adequate access for vehicles and trucks to 0 Exchange Drive. The proposed easements on the Subject Lands will allow vehicle and truck access from Sun Pac Boulevard to the side/rear parking and loading of the proposed development at 0 Exchange Drive. This area is outlined in green on Figure 2. A draft reference plan has been provided as part of this application, see attached.

The easement will allow access to a shared driveway off Sun Pac Blvd, providing access to the proposed parking spaces along the northern limit of the 0 Exchange Drive. In addition, the proposed easement will provide for access to 100 Exchange Drive, which through an additional easement will provide access to the rear parking and loading bays proposed on 0 Exchange Drive. The proposed ingress and egress of the vehicle parking and loading spaces through the Subject Lands will ensure any parking and/or loading is appropriately screened from the public street. The proposed ingress and egress will ensure minimal impact to