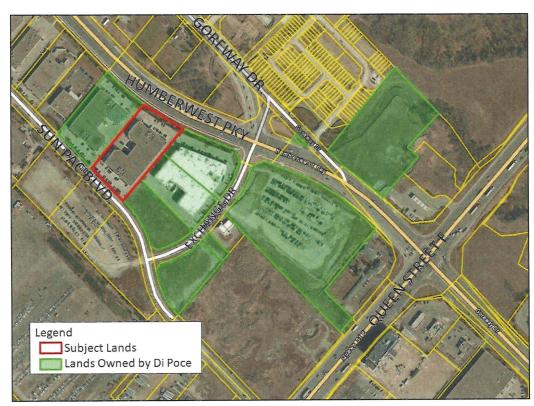

### 1.0 SITE DESCRIPTION AND SURROUNDING LAND USES

The Subject Lands, legally described as Block 5, Registered Plan 43M-1625, and located on the west side of Sun Pac Blvd, north of Exchange Drive as shown on Figure 1 and currently occupied by an industrial warehousing building. The Subject Lands are approximately 1.16 ha (2.89 acres) in size with approximately 79.3 m (260 ft.) frontage along Sun Pac Blvd and approximately 78.6 m (257 ft.) frontage along Humberwest Parkway.

The following are the surrounding land uses adjacent to the Subject Lands:

NORTH: Immediately north of the Subject Lands is a range of Industrial, Warehouse, and

Office uses.

SOUTH: Immediately south of the Subject Lands is 0 Exchange Drive and 100 Exchange

Drive. Further south is Exchange Drive.

EAST: Immediately east of the Subject Lands is Humberwest Parkway. Further East is a

range of commercial and residential uses.

WEST: Immediately west of the Subject Lands is Sun Pac Blvd. and a range of outdoor

storage uses.

Figure 1: Location Map (not to scale)