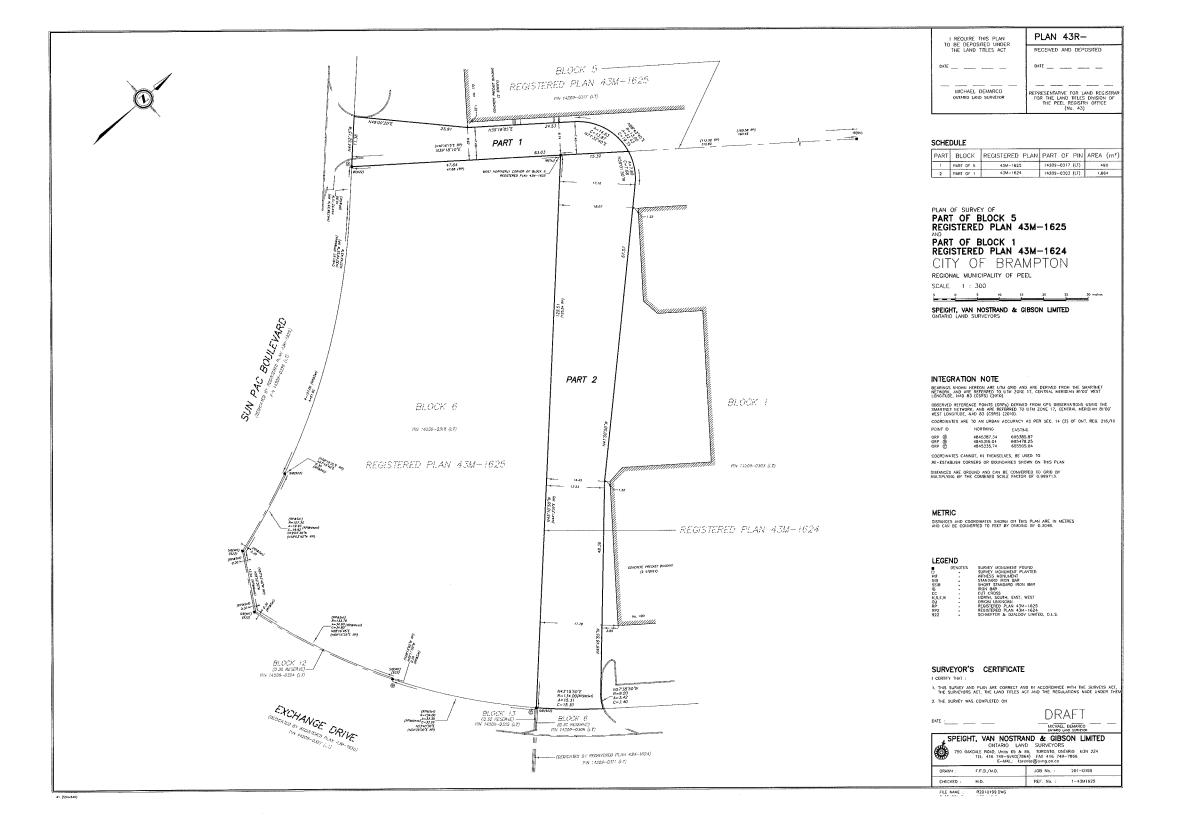

In support of the Consent application for 175 Sun Pac Blvd, the following documents have been enclosed:

- 1. Consent Application form;
- Consent Sketch;
   Site Plan for 0 Exchange Drive prepared by VGA inc.; and
- 4. Draft Reference Plan prepared by Speight, Van Nostrand & Gibson Limited.

### 3.0 CONSENT APPLICATION

The purpose of the consent application is to provide access to the proposed industrial warehouse on 0 Exchange Drive. See attached consent sketch and draft reference plan.

An easement over 175 Sun Pac Boulevard (Part 1) in favour of 0 Exchange Drive in order to provide access to parking and drive aisle for loading.

### 3.1 CONSENT EVALUATION

Section 54(1) of the *Planning Act* outlines development criteria which applications for consent must comply.

The proposed easement is required to provide adequate access for vehicles and trucks to 0 Exchange Drive. The proposed easements on the Subject Lands will allow vehicle and truck access from Sun Pac Boulevard to the side/rear parking and loading of the proposed development at 0 Exchange Drive. This area is outlined in green on Figure 2. A draft reference plan has been provided as part of this application, see attached.