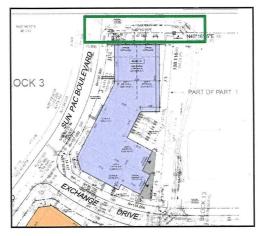

### 3.1 CONSENT EVALUATION

Section 54(1) of the *Planning Act* outlines development criteria which applications for consent must comply.

The proposed easement is required to provide adequate access for vehicles and trucks to 0 Exchange Drive. The proposed easements on the Subject Lands will allow vehicle and truck access from Sun Pac Boulevard to the side/rear parking and loading of the proposed development at 0 Exchange Drive. This area is outlined in green on Figure 2. A draft reference plan has been provided as part of this application, see attached.

The easement will allow access to a shared driveway off Sun Pac Blvd, providing access to the proposed parking spaces along the northern limit of the 0 Exchange Drive. In addition, the proposed easement will provide for access to 100 Exchange Drive, which through an additional easement will provide access to the rear parking and loading bays proposed on 0 Exchange Drive. The proposed ingress and egress of the vehicle parking and loading spaces through the Subject Lands will ensure any parking and/or loading is appropriately screened from the public street. The proposed ingress and egress will ensure minimal impact to

Figure 2: Location of proposed easement on 175 Sun Pac Blvd. Map (not to scale)

adjacent uses, similar to the existing building configurations of 165 and 175 Sun Pac Blvd, as well as allow for a functional industrial warehousing building on 0 Exchange due to the properties irregular shape.