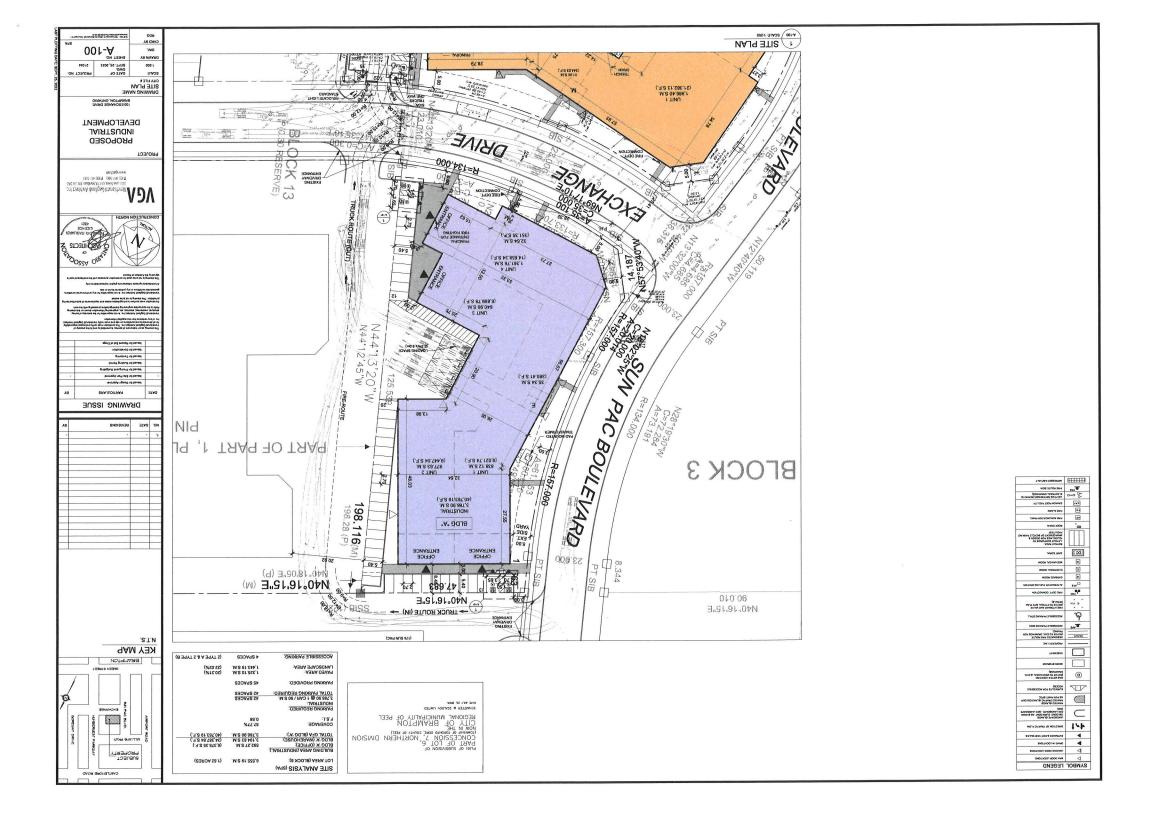

In support of the Consent application for 175 Sun Pac Blvd, the following documents have been enclosed:

- 1. Consent Application form;
- Consent Sketch;
   Site Plan for 0 Exchange Drive prepared by VGA inc.; and
- 4. Draft Reference Plan prepared by Speight, Van Nostrand & Gibson Limited.

The proposed development on 0 Exchange Drive consists of a total gross floor area of 3,786.90 sq. m. (40,763.19 sq. ft.) consisting of 592.27 sq. m. (6,375.35 sq. ft.) of office and 3,194.63 sq. m. (34,387.84 sq. ft.) of warehouse uses. The proposed development will provide 45 parking spaces on site.

### 3.1 CONSENT EVALUATION

Section 54(1) of the *Planning Act* outlines development criteria which applications for consent must comply.

The proposed easement is required to provide adequate access for vehicles and trucks to 0 Exchange Drive. The proposed easements on the Subject Lands will allow vehicle and truck access from Sun Pac Boulevard to the side/rear parking and loading of the proposed development at 0 Exchange Drive. This area is outlined in green on Figure 2. A draft reference plan has been provided as part of this application, see attached.

The easement will allow access to a shared driveway off Sun Pac Blvd, providing access to the proposed parking spaces along the northern limit of the 0 Exchange Drive. In addition, the proposed easement will provide for access to 100 Exchange Drive, which through an additional easement will provide access to the rear parking and loading bays proposed on 0 Exchange Drive. The proposed ingress and egress of the vehicle parking and loading spaces through the Subject Lands will ensure any parking and/or loading is appropriately screened from the public street. The proposed ingress and egress will ensure minimal impact to

Figure 2: Location of proposed easement on 175 Sun Pac Blvd. Map (not to scale)

adjacent uses, similar to the existing building configurations of 165 and 175 Sun Pac Blvd, as well as allow for a functional industrial warehousing building on 0 Exchange due to the properties irregular shape.