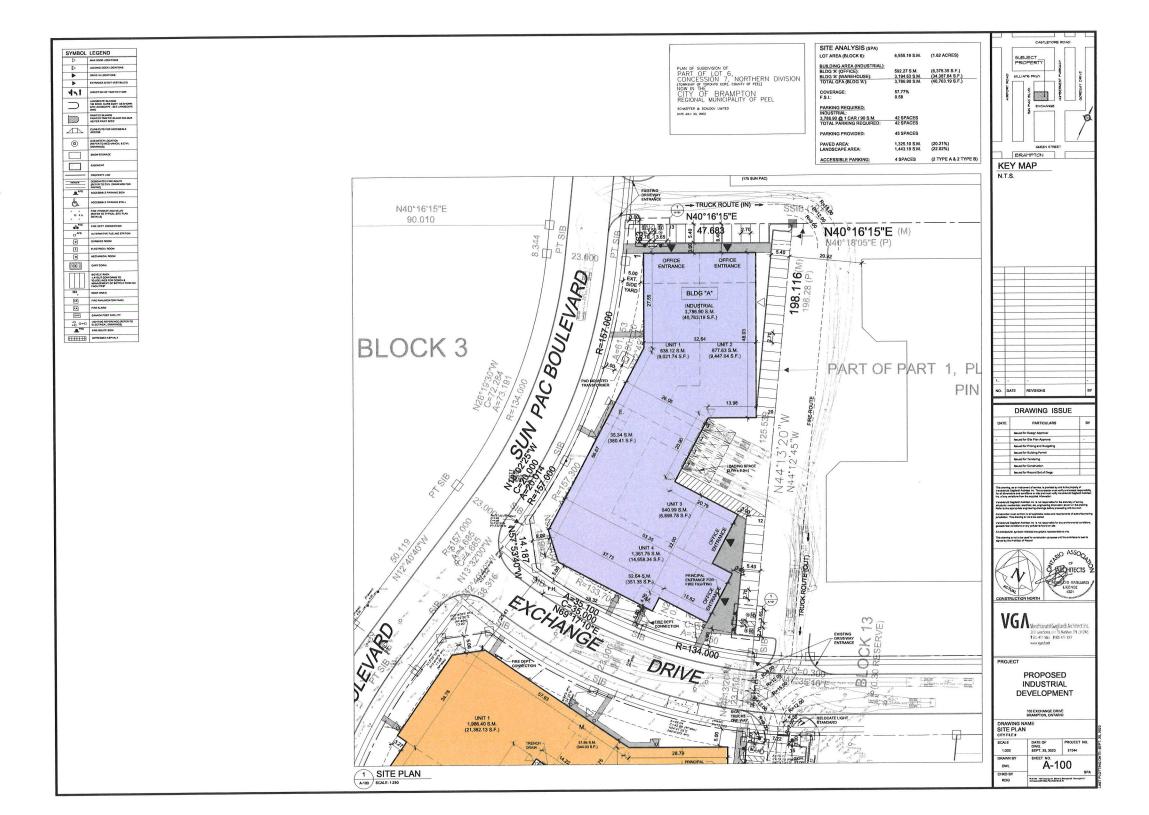

### 1.0 SITE DESCRIPTION AND SURROUNDING LAND USES

The Subject Lands, legally described as Block 1 and Block 2, Registered Plan 43M-1624, are located on the northeast corner of Exchange Drive and Humberwest Parkway as shown on **Figure 1** and are currently occupied by industrial warehousing building. The Subject Lands are approximately 1.67 ha (4.13m acres) with approximately 95.72 m (314 ft.) of frontage along Humberwest Parkway and approximately 145.84 m (478.5 ft.) of frontage on Exchange Drive.

### 2.0 PROPOSED DEVELOPMENT ON 0 EXCHANGE DRIVE

As previous mentioned to facilitate the proposed development at 0 Exchange Drive a Consent application for the Subject Lands is required. The proposed Consent application is required to provide an access easement for the proposed development at 0 Exchange Drive.

The proposed development on 0 Exchange Drive consists of a total gross floor area of 3,786.90 sq. m. (40,763.19 sq. ft.) consisting of 592.27 sq. m. (6,375.35 sq. ft.) of office and 3,194.63 sq. m. (34,387.84 sq. ft.) of warehouse uses. The proposed development will provide 45 parking spaces on site.

Given the small size and irregular shape of the Subject Lands, to maximize the development potential and the gross leasable floor area of the proposed building, access to the proposed building will be provided through easements on the Subject Lands and 175 Sun Pac Blvd.

### 3.1 CONSENT EVALUATION

Section 54(1) of the *Planning Act* outlines development criteria which applications for consent must comply.

The proposed easement is required to provide adequate access for vehicles and trucks to 0 Exchange Drive. The proposed easements on the Subject Lands will allow vehicle and truck access from Exchange Drive to the rear of the proposed development at 0 Exchange Drive where the drive aisle, loading and parking spaces are proposed to be located. This area is outlined in green on Figure 3. A draft reference plan has been provided as part of this application, see attached.

The easement will allow access to a shared driveway off Exchange Drive, providing access to the proposed parking spaces along the eastern limit of the Subject Lands. In addition, the proposed easement will provide for access to the proposed loading bays are the rear of the proposed building on 0 Exchange Drive. The proposed ingress and egress of the vehicle parking and loading spaces through the Subject Lands will ensure any parking and/or loading is appropriately screened from the public street. The

Figure 3: Location of proposed Easement on 100 Exchange Drive. (not to scale)

proposed ingress and egress will ensure minimal impact to adjacent uses, similar to the existing building configurations of 165 and 175 Sun Pack Blvd, as well as allow for a functional industrial warehousing building on 0 Exchange due to the properties irregular shape.