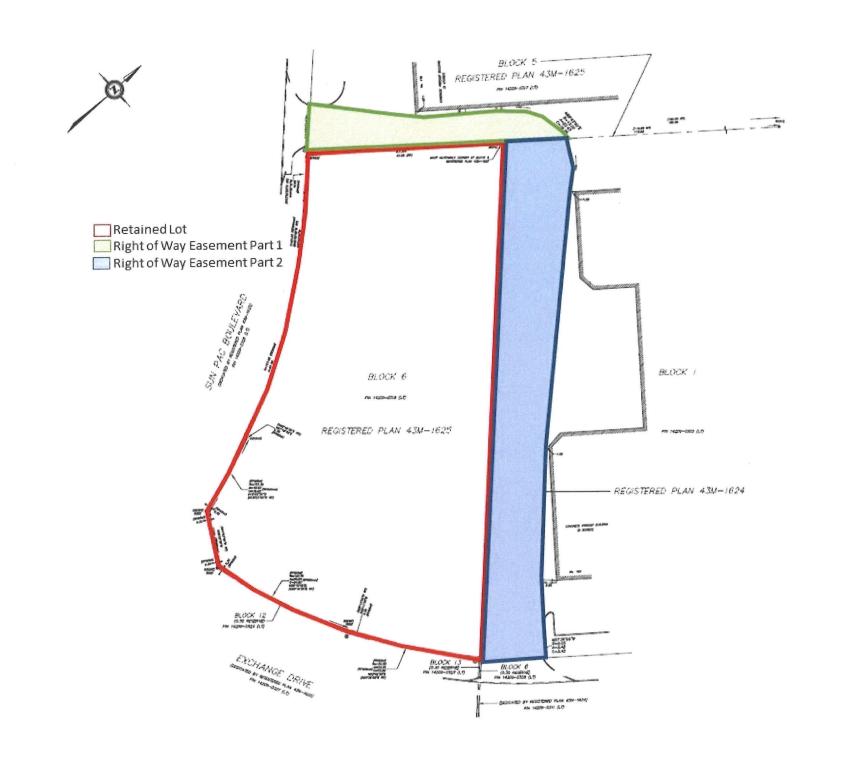

### 3.0 CONSENT APPLICATION

The purpose of the consent application is to provide access to the proposed industrial warehouse on 0 Exchange Drive. See attached consent sketch and draft reference plan.

An easement over 100 Exchange Drive (Part 2) in favour of 0 Exchange Drive in order to provide access to parking and drive aisle for loading.

### 3.1 CONSENT EVALUATION

Section 54(1) of the *Planning Act* outlines development criteria which applications for consent must comply.

The proposed easement is required to provide adequate access for vehicles and trucks to 0 Exchange Drive. The proposed easements on the Subject Lands will allow vehicle and truck access from Exchange Drive to the rear of the proposed development at 0 Exchange Drive where the drive aisle, loading and parking spaces are proposed to be located. This area is outlined in green on Figure 3. A draft reference plan has been provided as part of this application, see attached.

The easement will allow access to a shared driveway off Exchange Drive, providing access to the proposed parking spaces along the eastern limit of the Subject Lands. In addition, the proposed easement will provide for access to the proposed loading bays are the rear of the proposed building on 0 Exchange Drive. The proposed ingress and egress of the vehicle parking and loading spaces through the Subject Lands will ensure any parking and/or loading is appropriately screened from the public street. The