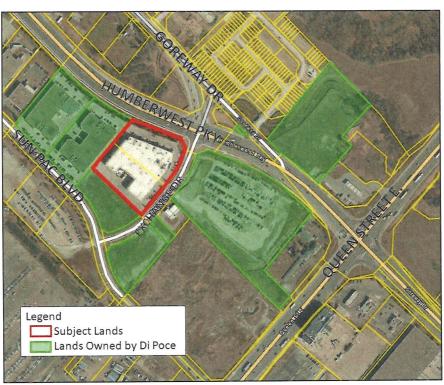

### 1.0 SITE DESCRIPTION AND SURROUNDING LAND USES

The Subject Lands, legally described as Block 1 and Block 2, Registered Plan 43M-1624, are located on the northeast corner of Exchange Drive and Humberwest Parkway as shown on **Figure 1** and are currently occupied by industrial warehousing building. The Subject Lands are approximately 1.67 ha (4.13m acres) with approximately 95.72 m (314 ft.) of frontage along Humberwest Parkway and approximately 145.84 m (478.5 ft.) of frontage on Exchange Drive.

The following are the surrounding land uses adjacent to the Subject Lands:

NORTH: Immediately north of the Subject Lands is a range of Industrial, Warehouse, and

Office uses.

SOUTH: Immediately south of the Subject Lands is Exchange Drive. Further south is Peel

Regional Paramedic Service Station and a range of outdoor storage uses.

EAST: Immediately east of the Subject Lands is Humberwest Parkway. Further East is a

range of commercial and residential uses.

WEST: Immediately west of the Subject Lands is 0 Exchange Drive (lands proposed for a

industrial warehouse building). Further west is Sun Pac Blvd. and a range of outdoor

storage uses.

Figure 1: Location Map (not to scale)