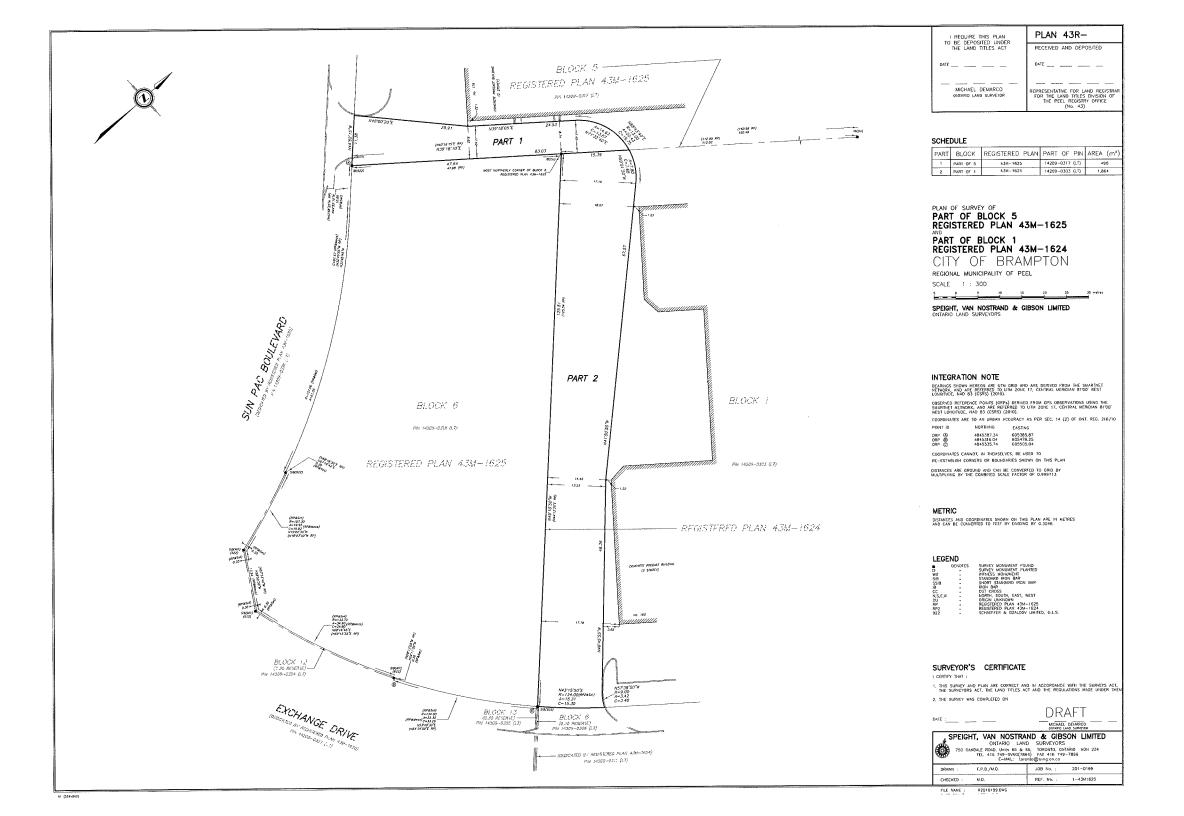

In support of the Consent application for 100 Exchange Drive, the following documents have been enclosed:

- 1. Consent Application form;
- Consent Sketch;
   Site Plan for 0 Exchange Drive prepared by VGA inc.; and
- 4. Draft Reference Plan prepared by Speight, Van Nostrand & Gibson Limited.

### 3.1 CONSENT EVALUATION

Section 54(1) of the *Planning Act* outlines development criteria which applications for consent must comply.

The proposed easement is required to provide adequate access for vehicles and trucks to 0 Exchange Drive. The proposed easements on the Subject Lands will allow vehicle and truck access from Exchange Drive to the rear of the proposed development at 0 Exchange Drive where the drive aisle, loading and parking spaces are proposed to be located. This area is outlined in green on Figure 3. A draft reference plan has been provided as part of this application, see attached.