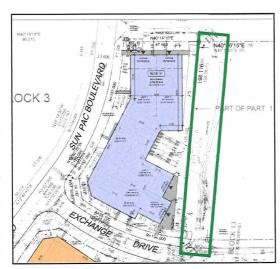

### 3.1 CONSENT EVALUATION

Section 54(1) of the *Planning Act* outlines development criteria which applications for consent must comply.

The proposed easement is required to provide adequate access for vehicles and trucks to 0 Exchange Drive. The proposed easements on the Subject Lands will allow vehicle and truck access from Exchange Drive to the rear of the proposed development at 0 Exchange Drive where the drive aisle, loading and parking spaces are proposed to be located. This area is outlined in green on Figure 3. A draft reference plan has been provided as part of this application, see attached.

The easement will allow access to a shared driveway off Exchange Drive, providing access to the proposed parking spaces along the eastern limit of the Subject Lands. In addition, the proposed easement will provide for access to the proposed loading bays are the rear of the proposed building on 0 Exchange Drive. The proposed ingress and egress of the vehicle parking and loading spaces through the Subject Lands will ensure any parking and/or loading is appropriately screened from the public street. The

Figure 3: Location of proposed Easement on 100 Exchange Drive. (not to scale)

proposed ingress and egress will ensure minimal impact to adjacent uses, similar to the existing building configurations of 165 and 175 Sun Pack Blvd, as well as allow for a functional industrial warehousing building on 0 Exchange due to the properties irregular shape.