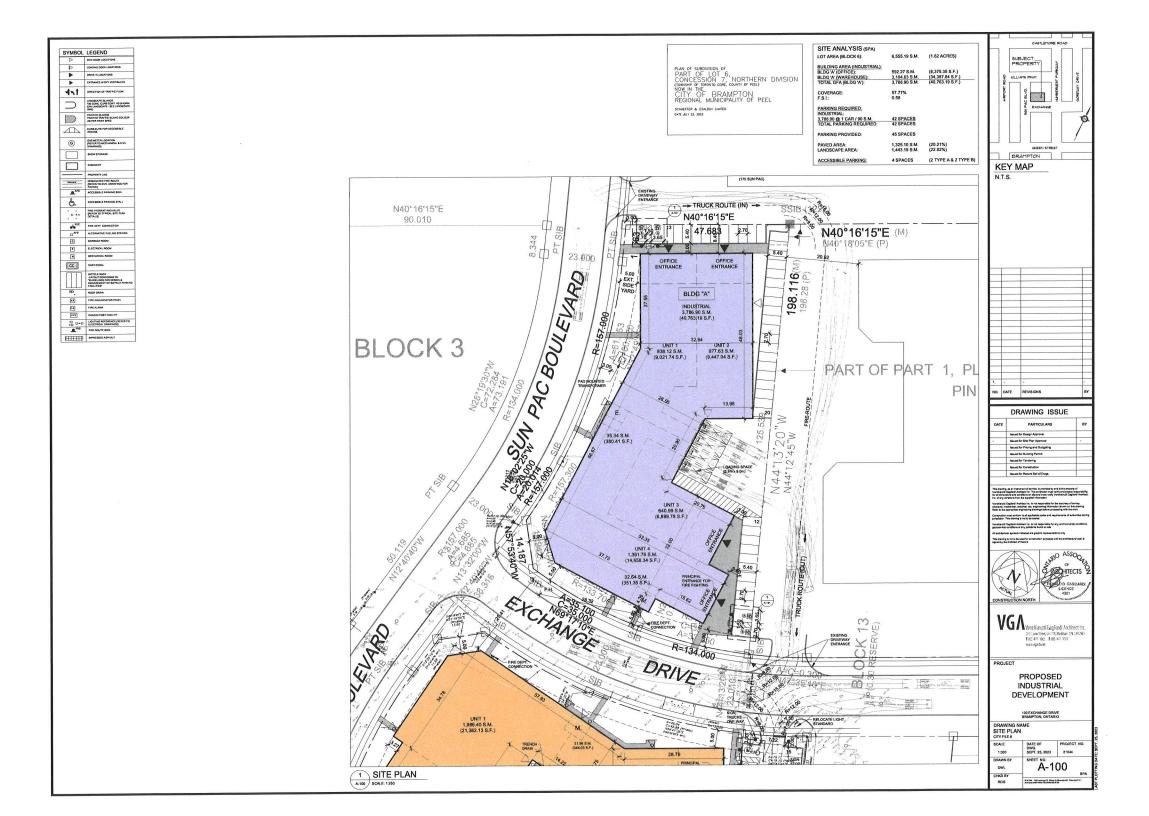

# The applicant(s) are requesting the following variance(s) associated with the Consent Application(s):

- 1. To permit a lot coverage of 58%, whereas the By-law permits a maximum lot coverage of 38%.
- 2. To permit a floor space index of 0.58, whereas the By-law permits a maximum floor space index of 0.45.
- 3. To permit a 0.0 metre parking aisle width leading to a parking space, whereas the By-law requires a minimum 6.6 metre parking aisle width leading to a parking space.
- 4. To permit a 0.0 metre aisle width for ingress and egress to and from a loading space, whereas the By-law requires an unobstructed aisle of not less than 6 metres in width for ingress and egress to and from a street or lane to a loading space.
- 5. To permit an exterior side yard setback of 2.5 metres to a hydro transformer, whereas the By-law requires a minimum exterior side yard setback of 5.0 metres.
- 6. To permit an office, whereas the By-law does not permit the use.

# The applicant(s) are requesting the following variance(s) associated with the Consent Application(s):

- 1. To permit a lot coverage of 58%, whereas the bylaw permits a maximum lot coverage of 38%;
- 2. To permit a floor space index of 0.58 times the lot area, whereas the bylaw permits a maximum floor space index of 0.45 times the lot area;
- 3. To permit ingress and egress for access of a loding space through adjacent lands, whereas the bylaw does not permit this;
- 4. To permit a transformer vault in the front yard (Sun Pac Blvd.) having a setback of 2.5 metres, whereas the bylaw requires a minimum exterior side yard setback of 5 metres; and
- 5. To permit stand alone Office Use, whereas the bylaw permits accessory Office Uses.