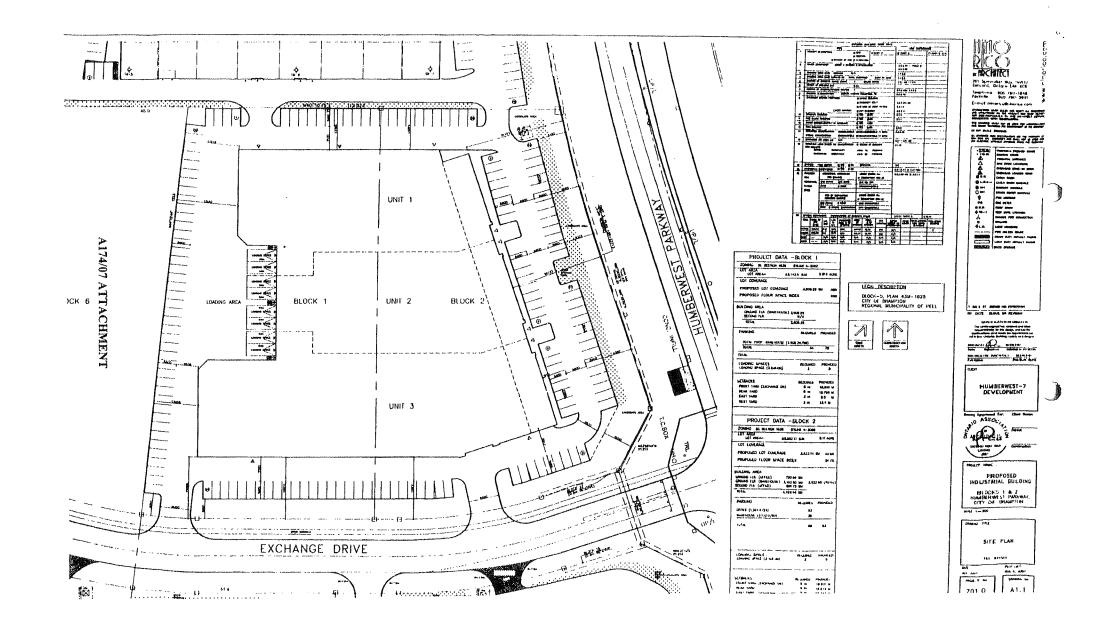

#### **Application for Minor Variance**

Section 45 of the *Planning Act*, R.S.O. 1990 c.P.13

Application Number: A-2023-0226

Property Address: 0 EXCHANGE DRIVE Legal Description: BLK 6, PLAN 43M-1625

Agent: DIPOCE MANAGEMENT LIMITED
Owner(s): DIPOCE MANAGEMENT LIMITED,
Other applications: B-2023-0021 and B-2023-0025

#### **Application for Minor Variance**

Section 45 of the Planning Act, R.S.O. 1990 c.P.13

Application Number: A-2023-0226

Property Address: 0 EXCHANGE DRIVE Legal Description: BLK 6, PLAN 43M-1625

Agent: DIPOCE MANAGEMENT LIMITED Owner(s): DIPOCE MANAGEMENT LIMITED, Other applications: B-2023-0021 and B-2023-0025