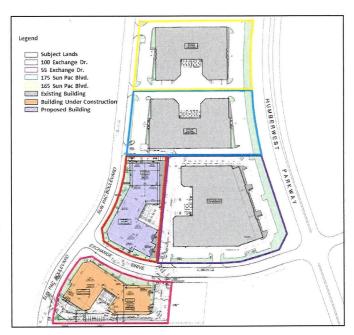

#### **Application for Minor Variance**

Section 45 of the *Planning Act*, R.S.O. 1990 c.P.13

Application Number: A-2023-0226

Property Address: 0 EXCHANGE DRIVE Legal Description: BLK 6, PLAN 43M-1625

Agent: DIPOCE MANAGEMENT LIMITED
Owner(s): DIPOCE MANAGEMENT LIMITED,
Other applications: B-2023-0021 and B-2023-0025

# The applicant(s) are requesting the following variance(s) associated with the Consent Application(s):

- 1. To permit a lot coverage of 58%, whereas the By-law permits a maximum lot coverage of 38%.
- 2. To permit a floor space index of 0.58, whereas the By-law permits a maximum floor space index of 0.45.
- 3. To permit a 0.0 metre parking aisle width leading to a parking space, whereas the By-law requires a minimum 6.6 metre parking aisle width leading to a parking space.
- 4. To permit a 0.0 metre aisle width for ingress and egress to and from a loading space, whereas the By-law requires an unobstructed aisle of not less than 6 metres in width for ingress and egress to and from a street or lane to a loading space.
- 5. To permit an exterior side yard setback of 2.5 metres to a hydro transformer, whereas the By-law requires a minimum exterior side yard setback of 5.0 metres.
- 6. To permit an office, whereas the By-law does not permit the use.

#### **Application for Minor Variance**

Section 45 of the Planning Act, R.S.O. 1990 c.P.13

Application Number: A-2023-0226

Property Address: 0 EXCHANGE DRIVE Legal Description: BLK 6, PLAN 43M-1625

Agent: DIPOCE MANAGEMENT LIMITED Owner(s): DIPOCE MANAGEMENT LIMITED, Other applications: B-2023-0021 and B-2023-0025

# The applicant(s) are requesting the following variance(s) associated with the Consent Application(s):

- 1. To permit a lot coverage of 58%, whereas the bylaw permits a maximum lot coverage of 38%;
- 2. To permit a floor space index of 0.58 times the lot area, whereas the bylaw permits a maximum floor space index of 0.45 times the lot area;
- 3. To permit ingress and egress for access of a loding space through adjacent lands, whereas the bylaw does not permit this;
- 4. To permit a transformer vault in the front yard (Sun Pac Blvd.) having a setback of 2.5 metres, whereas the bylaw requires a minimum exterior side yard setback of 5 metres; and
- 5. To permit stand alone Office Use, whereas the bylaw permits accessory Office Uses.