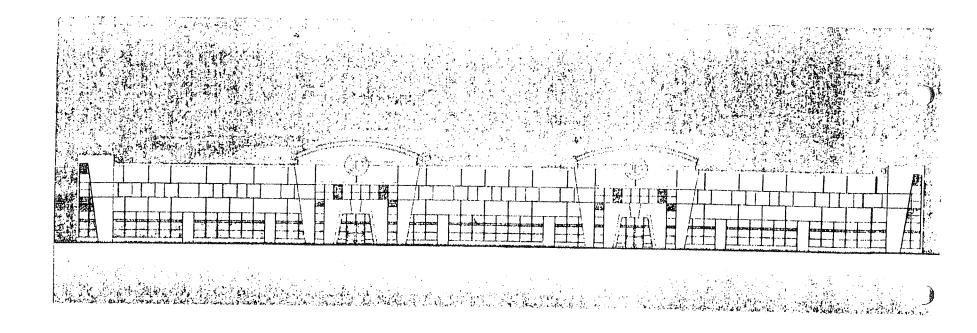

# The applicant(s) are requesting the following variance(s) associated with the Consent Application(s):

- 1. To permit a lot coverage of 58%, whereas the By-law permits a maximum lot coverage of 38%.
- 2. To permit a floor space index of 0.58, whereas the By-law permits a maximum floor space index of 0.45.
- 3. To permit a 0.0 metre parking aisle width leading to a parking space, whereas the By-law requires a minimum 6.6 metre parking aisle width leading to a parking space.
- 4. To permit a 0.0 metre aisle width for ingress and egress to and from a loading space, whereas the By-law requires an unobstructed aisle of not less than 6 metres in width for ingress and egress to and from a street or lane to a loading space.
- 5. To permit an exterior side yard setback of 2.5 metres to a hydro transformer, whereas the By-law requires a minimum exterior side yard setback of 5.0 metres.
- 6. To permit an office, whereas the By-law does not permit the use.

# The applicant(s) are requesting the following variance(s) associated with the Consent Application(s):

- 1. To permit a lot coverage of 58%, whereas the bylaw permits a maximum lot coverage of 38%;
- 2. To permit a floor space index of 0.58 times the lot area, whereas the bylaw permits a maximum floor space index of 0.45 times the lot area;
- 3. To permit ingress and egress for access of a loding space through adjacent lands, whereas the bylaw does not permit this;
- 4. To permit a transformer vault in the front yard (Sun Pac Blvd.) having a setback of 2.5 metres, whereas the bylaw requires a minimum exterior side yard setback of 5 metres; and
- 5. To permit stand alone Office Use, whereas the bylaw permits accessory Office Uses.