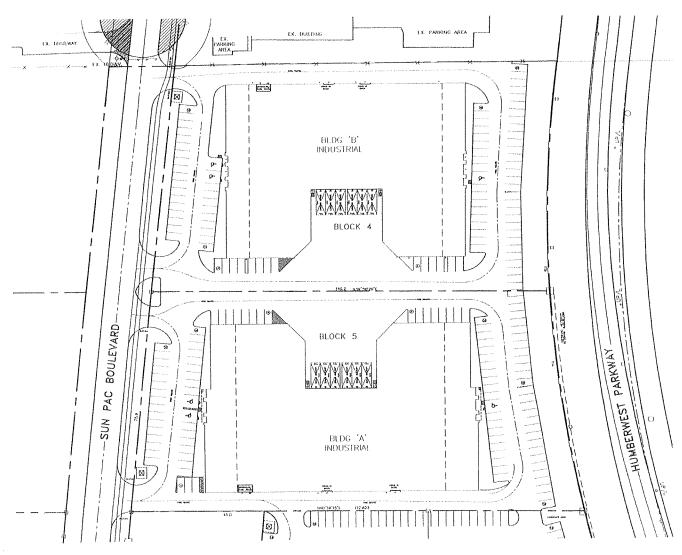

# The applicant(s) are requesting the following variance(s) associated with the Consent Application(s):

- 1. To permit a lot coverage of 58%, whereas the By-law permits a maximum lot coverage of 38%.
- 2. To permit a floor space index of 0.58, whereas the By-law permits a maximum floor space index of 0.45.
- 3. To permit a 0.0 metre parking aisle width leading to a parking space, whereas the By-law requires a minimum 6.6 metre parking aisle width leading to a parking space.
- 4. To permit a 0.0 metre aisle width for ingress and egress to and from a loading space, whereas the By-law requires an unobstructed aisle of not less than 6 metres in width for ingress and egress to and from a street or lane to a loading space.
- 5. To permit an exterior side yard setback of 2.5 metres to a hydro transformer, whereas the By-law requires a minimum exterior side yard setback of 5.0 metres.
- 6. To permit an office, whereas the By-law does not permit the use.

# The applicant(s) are requesting the following variance(s) associated with the Consent Application(s):

- 1. To permit a lot coverage of 58%, whereas the bylaw permits a maximum lot coverage of 38%;
- 2. To permit a floor space index of 0.58 times the lot area, whereas the bylaw permits a maximum floor space index of 0.45 times the lot area;
- 3. To permit ingress and egress for access of a loding space through adjacent lands, whereas the bylaw does not permit this;
- 4. To permit a transformer vault in the front yard (Sun Pac Blvd.) having a setback of 2.5 metres, whereas the bylaw requires a minimum exterior side yard setback of 5 metres; and
- 5. To permit stand alone Office Use, whereas the bylaw permits accessory Office Uses.