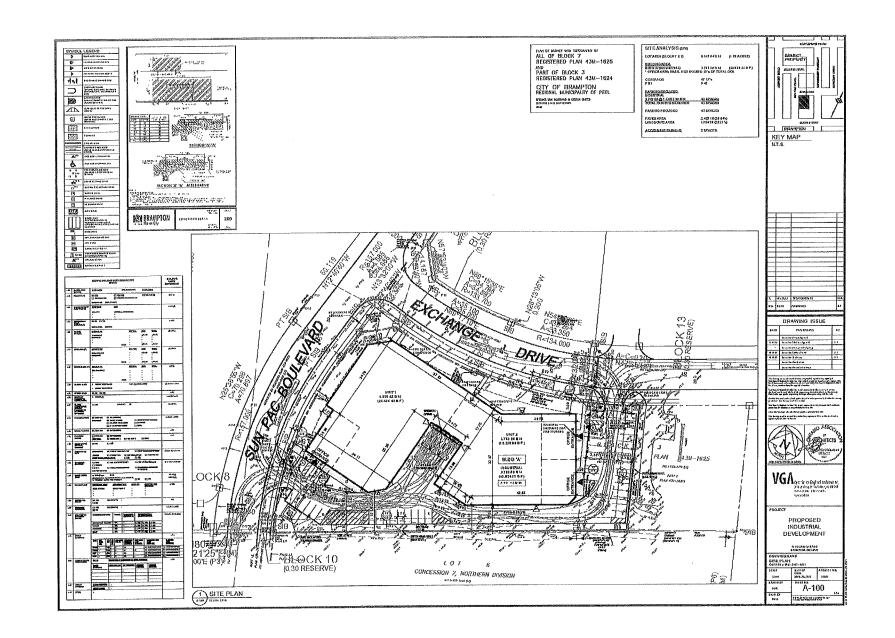

#### **Application for Minor Variance**

Section 45 of the *Planning Act*, R.S.O. 1990 c.P.13

Application Number: A-2023-0226

Property Address: 0 EXCHANGE DRIVE Legal Description: BLK 6, PLAN 43M-1625

Agent: DIPOCE MANAGEMENT LIMITED
Owner(s): DIPOCE MANAGEMENT LIMITED,
Other applications: B-2023-0021 and B-2023-0025

# The applicant(s) are requesting the following variance(s) associated with the Consent Application(s):

- 1. To permit a lot coverage of 58%, whereas the By-law permits a maximum lot coverage of 38%.
- 2. To permit a floor space index of 0.58, whereas the By-law permits a maximum floor space index of 0.45.
- 3. To permit a 0.0 metre parking aisle width leading to a parking space, whereas the By-law requires a minimum 6.6 metre parking aisle width leading to a parking space.
- 4. To permit a 0.0 metre aisle width for ingress and egress to and from a loading space, whereas the By-law requires an unobstructed aisle of not less than 6 metres in width for ingress and egress to and from a street or lane to a loading space.
- 5. To permit an exterior side yard setback of 2.5 metres to a hydro transformer, whereas the By-law requires a minimum exterior side yard setback of 5.0 metres.
- 6. To permit an office, whereas the By-law does not permit the use.

#### **Application for Minor Variance**

Section 45 of the Planning Act, R.S.O. 1990 c.P.13

Application Number: A-2023-0226

Property Address: 0 EXCHANGE DRIVE Legal Description: BLK 6, PLAN 43M-1625

Agent: DIPOCE MANAGEMENT LIMITED Owner(s): DIPOCE MANAGEMENT LIMITED, Other applications: B-2023-0021 and B-2023-0025

# The applicant(s) are requesting the following variance(s) associated with the Consent Application(s):

- 1. To permit a lot coverage of 58%, whereas the bylaw permits a maximum lot coverage of 38%;
- 2. To permit a floor space index of 0.58 times the lot area, whereas the bylaw permits a maximum floor space index of 0.45 times the lot area;
- 3. To permit ingress and egress for access of a loding space through adjacent lands, whereas the bylaw does not permit this;
- 4. To permit a transformer vault in the front yard (Sun Pac Blvd.) having a setback of 2.5 metres, whereas the bylaw requires a minimum exterior side yard setback of 5 metres; and
- 5. To permit stand alone Office Use, whereas the bylaw permits accessory Office Uses.