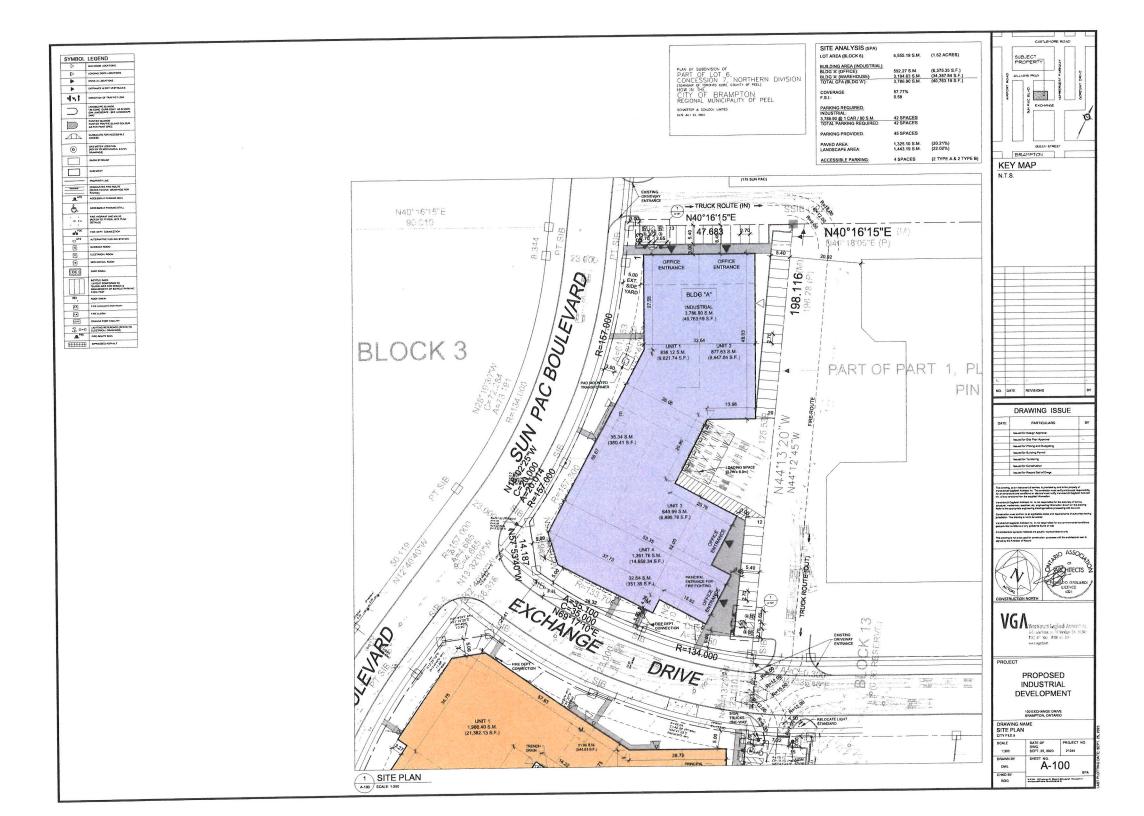

# The applicant(s) are requesting the following variance(s) associated with the Consent Application(s):

- 1. To permit a lot coverage of 58%, whereas the By-law permits a maximum lot coverage of 38%.
- 2. To permit a floor space index of 0.58, whereas the By-law permits a maximum floor space index of 0.45.
- 3. To permit a 0.0 metre parking aisle width leading to a parking space, whereas the By-law requires a minimum 6.6 metre parking aisle width leading to a parking space.
- 4. To permit a 0.0 metre aisle width for ingress and egress to and from a loading space, whereas the By-law requires an unobstructed aisle of not less than 6 metres in width for ingress and egress to and from a street or lane to a loading space.
- 5. To permit an exterior side yard setback of 2.5 metres to a hydro transformer, whereas the By-law requires a minimum exterior side yard setback of 5.0 metres.
- 6. To permit an office, whereas the By-law does not permit the use.

# The applicant(s) are requesting the following variance(s) associated with the Consent Application(s):

- 1. To permit a lot coverage of 58%, whereas the bylaw permits a maximum lot coverage of 38%;
- 2. To permit a floor space index of 0.58 times the lot area, whereas the bylaw permits a maximum floor space index of 0.45 times the lot area;
- 3. To permit ingress and egress for access of a loding space through adjacent lands, whereas the bylaw does not permit this;
- 4. To permit a transformer vault in the front yard (Sun Pac Blvd.) having a setback of 2.5 metres, whereas the bylaw requires a minimum exterior side yard setback of 5 metres; and
- 5. To permit stand alone Office Use, whereas the bylaw permits accessory Office Uses.