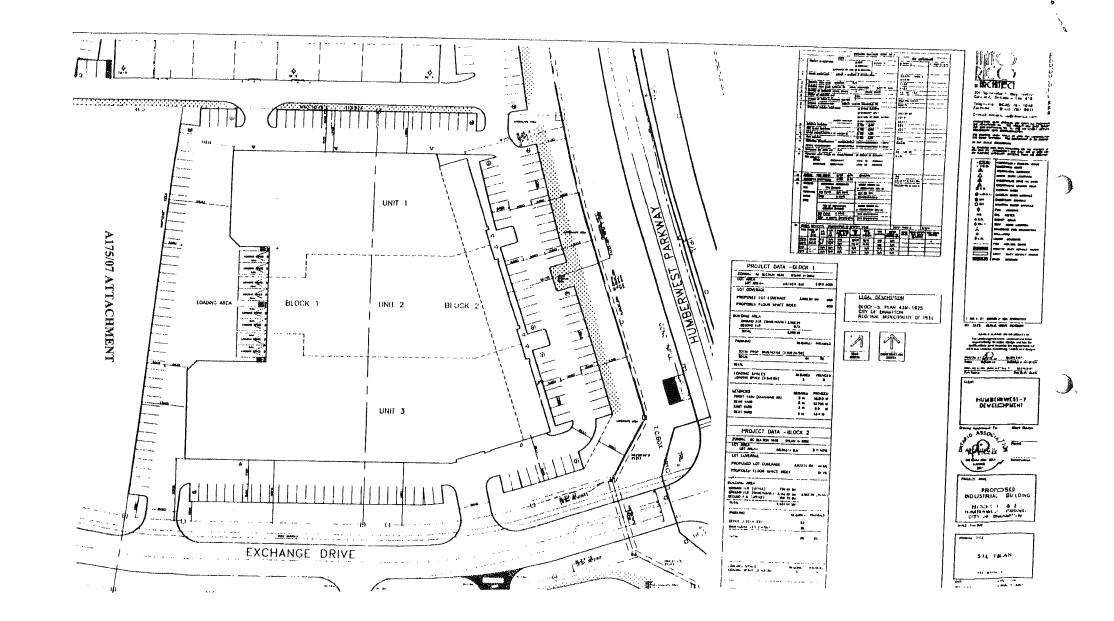

# The applicant(s) are requesting the following variance(s) associated with the Consent Application(s):

- 1. To permit a lot coverage of 58%, whereas the By-law permits a maximum lot coverage of 38%.
- 2. To permit a floor space index of 0.58, whereas the By-law permits a maximum floor space index of 0.45.
- 3. To permit a 0.0 metre parking aisle width leading to a parking space, whereas the By-law requires a minimum 6.6 metre parking aisle width leading to a parking space.
- 4. To permit a 0.0 metre aisle width for ingress and egress to and from a loading space, whereas the By-law requires an unobstructed aisle of not less than 6 metres in width for ingress and egress to and from a street or lane to a loading space.
- 5. To permit an exterior side yard setback of 2.5 metres to a hydro transformer, whereas the By-law requires a minimum exterior side yard setback of 5.0 metres.
- 6. To permit an office, whereas the By-law does not permit the use.

# The applicant(s) are requesting the following variance(s) associated with the Consent Application(s):

- 1. To permit a lot coverage of 58%, whereas the bylaw permits a maximum lot coverage of 38%;
- 2. To permit a floor space index of 0.58 times the lot area, whereas the bylaw permits a maximum floor space index of 0.45 times the lot area;
- 3. To permit ingress and egress for access of a loding space through adjacent lands, whereas the bylaw does not permit this;
- 4. To permit a transformer vault in the front yard (Sun Pac Blvd.) having a setback of 2.5 metres, whereas the bylaw requires a minimum exterior side yard setback of 5 metres; and
- 5. To permit stand alone Office Use, whereas the bylaw permits accessory Office Uses.