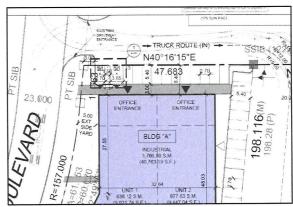

# The applicant(s) are requesting the following variance(s) associated with the Consent Application(s):

- 1. To permit a lot coverage of 58%, whereas the By-law permits a maximum lot coverage of 38%.
- 2. To permit a floor space index of 0.58, whereas the By-law permits a maximum floor space index of 0.45.
- 3. To permit a 0.0 metre parking aisle width leading to a parking space, whereas the By-law requires a minimum 6.6 metre parking aisle width leading to a parking space.
- 4. To permit a 0.0 metre aisle width for ingress and egress to and from a loading space, whereas the By-law requires an unobstructed aisle of not less than 6 metres in width for ingress and egress to and from a street or lane to a loading space.
- 5. To permit an exterior side yard setback of 2.5 metres to a hydro transformer, whereas the By-law requires a minimum exterior side yard setback of 5.0 metres.
- 6. To permit an office, whereas the By-law does not permit the use.

# The applicant(s) are requesting the following variance(s) associated with the Consent Application(s):

- 1. To permit a lot coverage of 58%, whereas the bylaw permits a maximum lot coverage of 38%;
- 2. To permit a floor space index of 0.58 times the lot area, whereas the bylaw permits a maximum floor space index of 0.45 times the lot area;
- 3. To permit ingress and egress for access of a loding space through adjacent lands, whereas the bylaw does not permit this;
- 4. To permit a transformer vault in the front yard (Sun Pac Blvd.) having a setback of 2.5 metres, whereas the bylaw requires a minimum exterior side yard setback of 5 metres; and
- 5. To permit stand alone Office Use, whereas the bylaw permits accessory Office Uses.