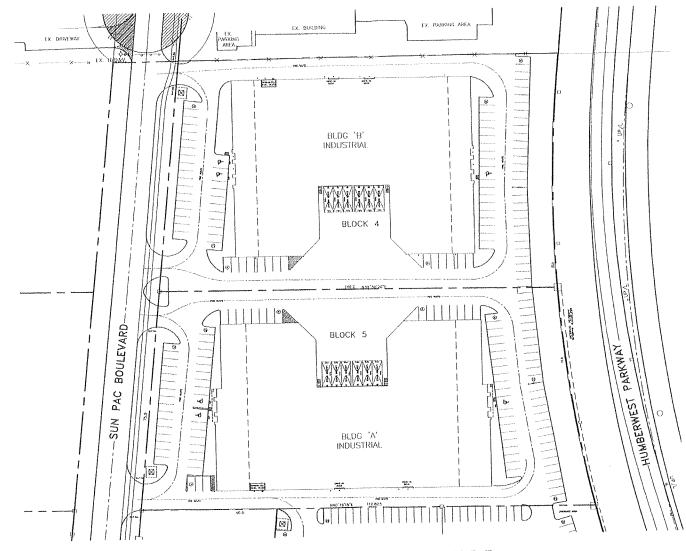

# The applicant(s) are requesting the following variance(s) associated with the Consent Application(s):

- 1. To permit a lot coverage of 58%, whereas the By-law permits a maximum lot coverage of 38%.
- 2. To permit a floor space index of 0.58, whereas the By-law permits a maximum floor space index of 0.45.
- 3. To permit a 0.0 metre parking aisle width leading to a parking space, whereas the By-law requires a minimum 6.6 metre parking aisle width leading to a parking space.
- 4. To permit a 0.0 metre aisle width for ingress and egress to and from a loading space, whereas the By-law requires an unobstructed aisle of not less than 6 metres in width for ingress and egress to and from a street or lane to a loading space.
- 5. To permit an exterior side yard setback of 2.5 metres to a hydro transformer, whereas the By-law requires a minimum exterior side yard setback of 5.0 metres.
- 6. To permit an office, whereas the By-law does not permit the use.

# The applicant(s) are requesting the following variance(s) associated with the Consent Application(s):

- 1. To permit a lot coverage of 58%, whereas the bylaw permits a maximum lot coverage of 38%;
- 2. To permit a floor space index of 0.58 times the lot area, whereas the bylaw permits a maximum floor space index of 0.45 times the lot area;
- 3. To permit ingress and egress for access of a loding space through adjacent lands, whereas the bylaw does not permit this;
- 4. To permit a transformer vault in the front yard (Sun Pac Blvd.) having a setback of 2.5 metres, whereas the bylaw requires a minimum exterior side yard setback of 5 metres; and
- 5. To permit stand alone Office Use, whereas the bylaw permits accessory Office Uses.