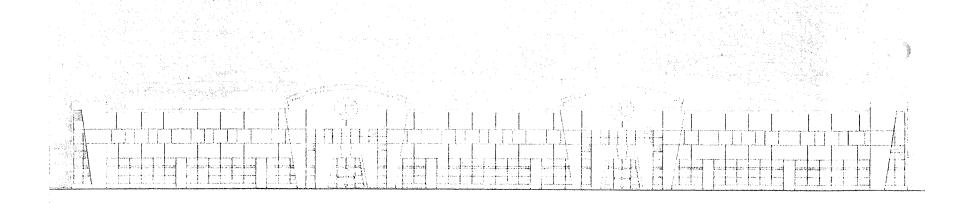

# The applicant(s) are requesting the following variance(s) associated with the Consent Application(s):

- 1. To permit a lot coverage of 58%, whereas the By-law permits a maximum lot coverage of 38%.
- 2. To permit a floor space index of 0.58, whereas the By-law permits a maximum floor space index of 0.45.
- 3. To permit a 0.0 metre parking aisle width leading to a parking space, whereas the By-law requires a minimum 6.6 metre parking aisle width leading to a parking space.
- 4. To permit a 0.0 metre aisle width for ingress and egress to and from a loading space, whereas the By-law requires an unobstructed aisle of not less than 6 metres in width for ingress and egress to and from a street or lane to a loading space.
- 5. To permit an exterior side yard setback of 2.5 metres to a hydro transformer, whereas the By-law requires a minimum exterior side yard setback of 5.0 metres.
- 6. To permit an office, whereas the By-law does not permit the use.

# The applicant(s) are requesting the following variance(s) associated with the Consent Application(s):

- 1. To permit a lot coverage of 58%, whereas the bylaw permits a maximum lot coverage of 38%;
- 2. To permit a floor space index of 0.58 times the lot area, whereas the bylaw permits a maximum floor space index of 0.45 times the lot area;
- 3. To permit ingress and egress for access of a loding space through adjacent lands, whereas the bylaw does not permit this;
- 4. To permit a transformer vault in the front yard (Sun Pac Blvd.) having a setback of 2.5 metres, whereas the bylaw requires a minimum exterior side yard setback of 5 metres; and
- 5. To permit stand alone Office Use, whereas the bylaw permits accessory Office Uses.