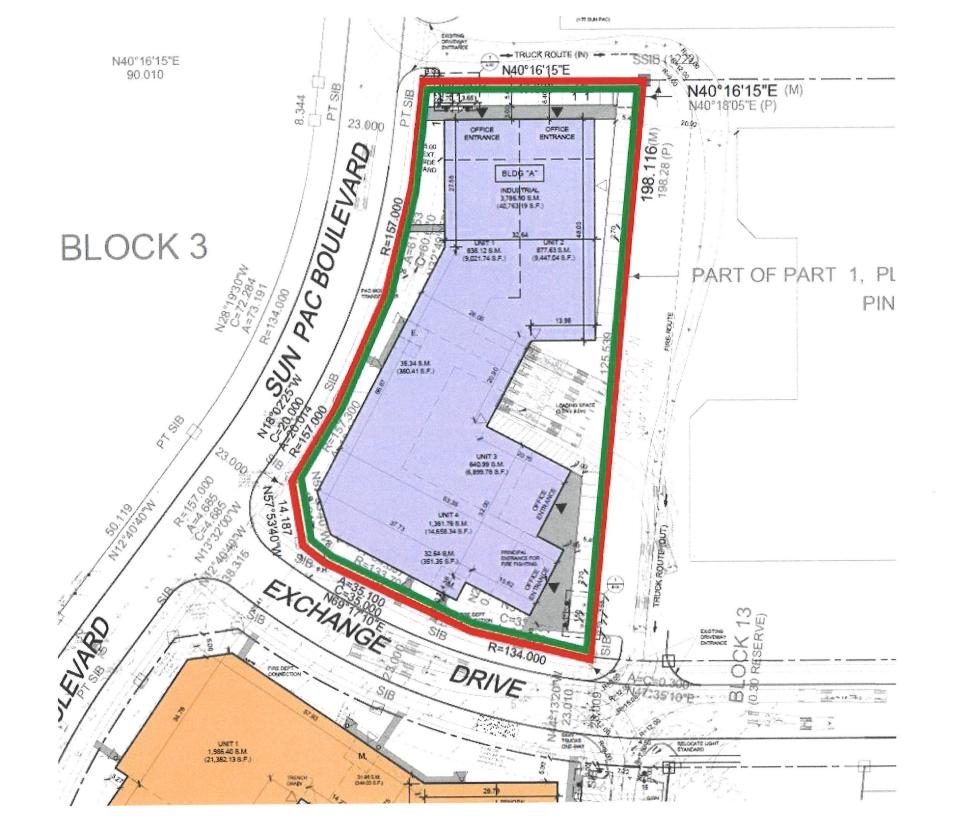

# The applicant(s) are requesting the following variance(s) associated with the Consent Application(s):

- 1. To permit a lot coverage of 58%, whereas the By-law permits a maximum lot coverage of 38%.
- 2. To permit a floor space index of 0.58, whereas the By-law permits a maximum floor space index of 0.45.
- 3. To permit a 0.0 metre parking aisle width leading to a parking space, whereas the By-law requires a minimum 6.6 metre parking aisle width leading to a parking space.
- 4. To permit a 0.0 metre aisle width for ingress and egress to and from a loading space, whereas the By-law requires an unobstructed aisle of not less than 6 metres in width for ingress and egress to and from a street or lane to a loading space.
- 5. To permit an exterior side yard setback of 2.5 metres to a hydro transformer, whereas the By-law requires a minimum exterior side yard setback of 5.0 metres.
- 6. To permit an office, whereas the By-law does not permit the use.

# The applicant(s) are requesting the following variance(s) associated with the Consent Application(s):

- 1. To permit a lot coverage of 58%, whereas the bylaw permits a maximum lot coverage of 38%;
- 2. To permit a floor space index of 0.58 times the lot area, whereas the bylaw permits a maximum floor space index of 0.45 times the lot area;
- 3. To permit ingress and egress for access of a loding space through adjacent lands, whereas the bylaw does not permit this;
- 4. To permit a transformer vault in the front yard (Sun Pac Blvd.) having a setback of 2.5 metres, whereas the bylaw requires a minimum exterior side yard setback of 5 metres; and
- 5. To permit stand alone Office Use, whereas the bylaw permits accessory Office Uses.