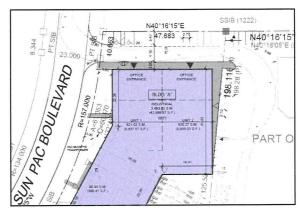

# The applicant(s) are requesting the following variance(s) associated with the Consent Application(s):

- 1. To permit a lot coverage of 58%, whereas the By-law permits a maximum lot coverage of 38%.
- 2. To permit a floor space index of 0.58, whereas the By-law permits a maximum floor space index of 0.45.
- 3. To permit a 0.0 metre parking aisle width leading to a parking space, whereas the By-law requires a minimum 6.6 metre parking aisle width leading to a parking space.
- 4. To permit a 0.0 metre aisle width for ingress and egress to and from a loading space, whereas the By-law requires an unobstructed aisle of not less than 6 metres in width for ingress and egress to and from a street or lane to a loading space.
- 5. To permit an exterior side yard setback of 2.5 metres to a hydro transformer, whereas the By-law requires a minimum exterior side yard setback of 5.0 metres.
- 6. To permit an office, whereas the By-law does not permit the use.

# The applicant(s) are requesting the following variance(s) associated with the Consent Application(s):

- 1. To permit a lot coverage of 58%, whereas the bylaw permits a maximum lot coverage of 38%;
- 2. To permit a floor space index of 0.58 times the lot area, whereas the bylaw permits a maximum floor space index of 0.45 times the lot area;
- 3. To permit ingress and egress for access of a loding space through adjacent lands, whereas the bylaw does not permit this;
- 4. To permit a transformer vault in the front yard (Sun Pac Blvd.) having a setback of 2.5 metres, whereas the bylaw requires a minimum exterior side yard setback of 5 metres; and
- 5. To permit stand alone Office Use, whereas the bylaw permits accessory Office Uses.