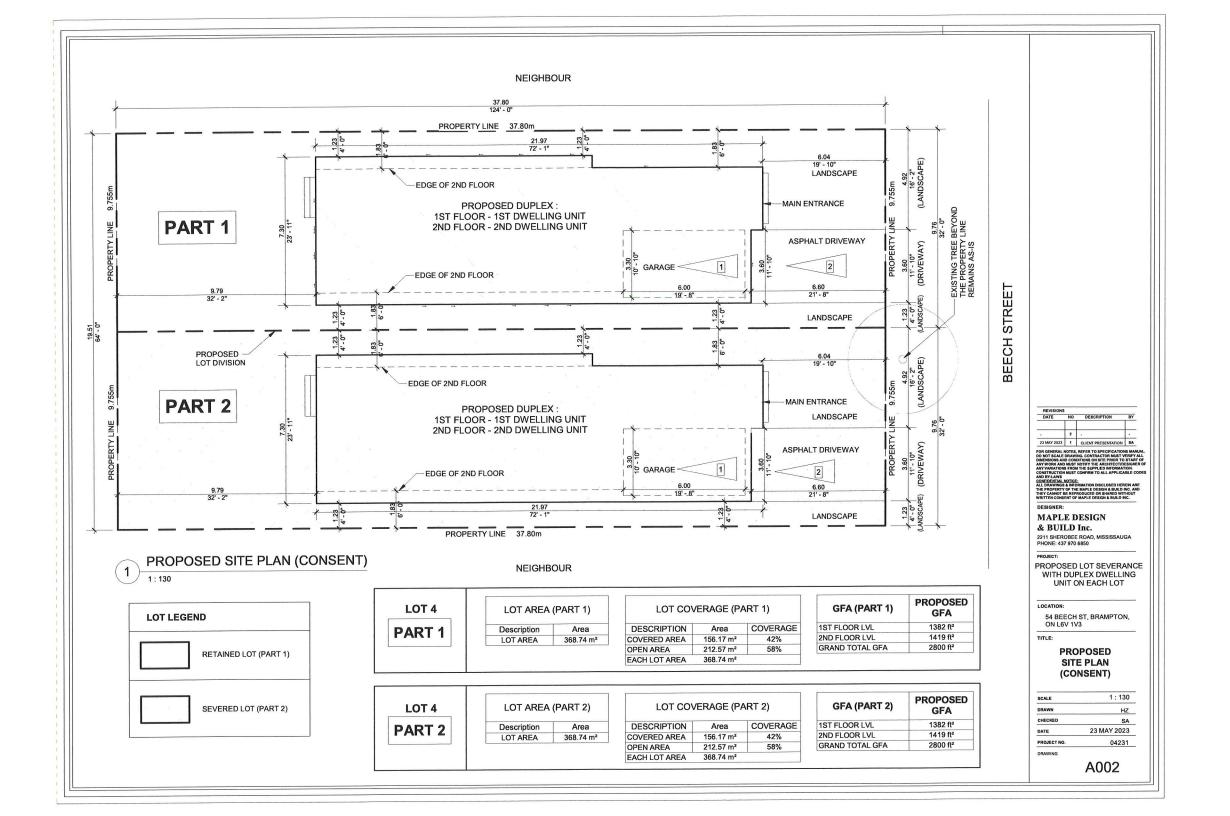

#### Purpose and Effect of the Application:

The purpose of this application is to request consent to sever a parcel of land currently having a total area of approximately 737.48 square metres (0.185 acres). The proposed severed lot has a frontage of approximately 9.755 metres (32) feet; a depth of approximately 37.8 metres (124 feet) and an area of approximately 368.74 square metres (0.091 acres). It is proposed that 2 lots be established from the existing lot for future residential development of a two storey detached dwelling on each lot (primary unit on the first floor and second unit on the second floor)