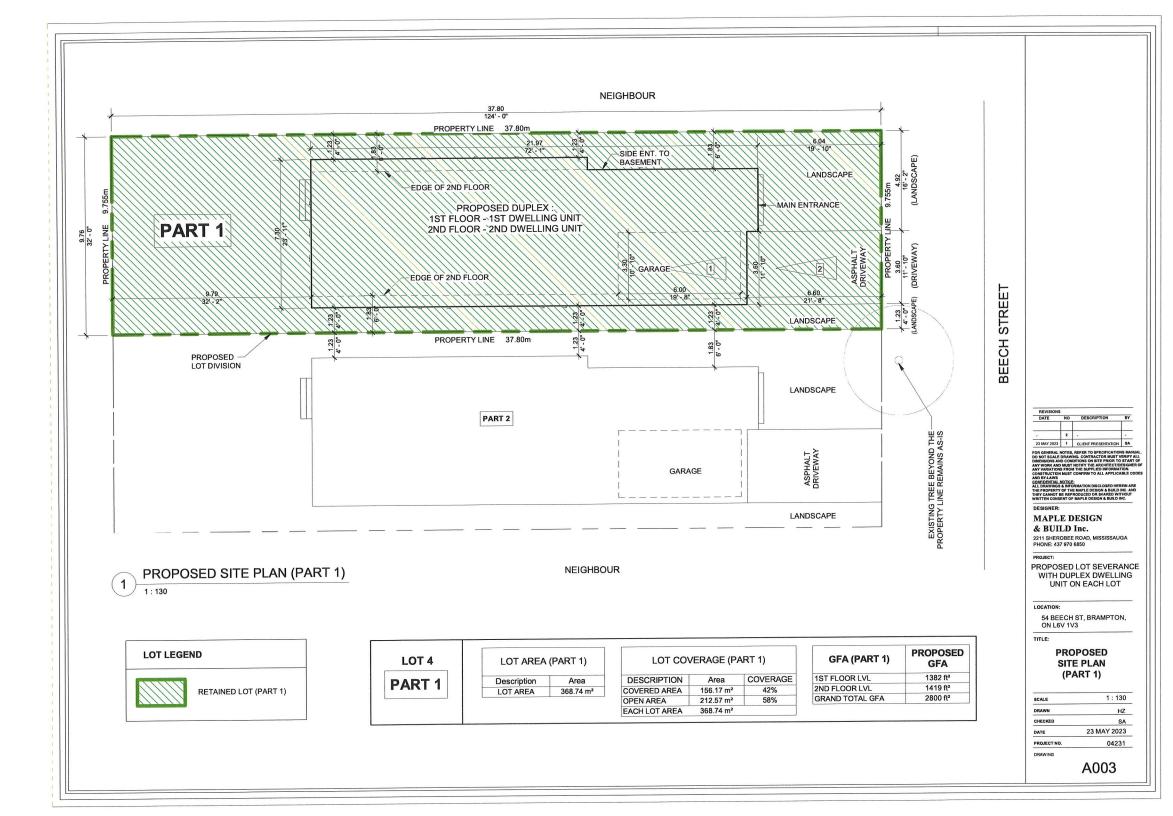

#### Purpose and Effect of the Application:

The purpose of this application is to request consent to sever a parcel of land currently having a total area of approximately 737.48 square metres (0.185 acres). The proposed severed lot has a frontage of approximately 9.755 metres (32) feet; a depth of approximately 37.8 metres (124 feet) and an area of approximately 368.74 square metres (0.091 acres). It is proposed that 2 lots be established from the existing lot for future residential development of a two storey detached dwelling on each lot (primary unit on the first floor and second unit on the second floor)