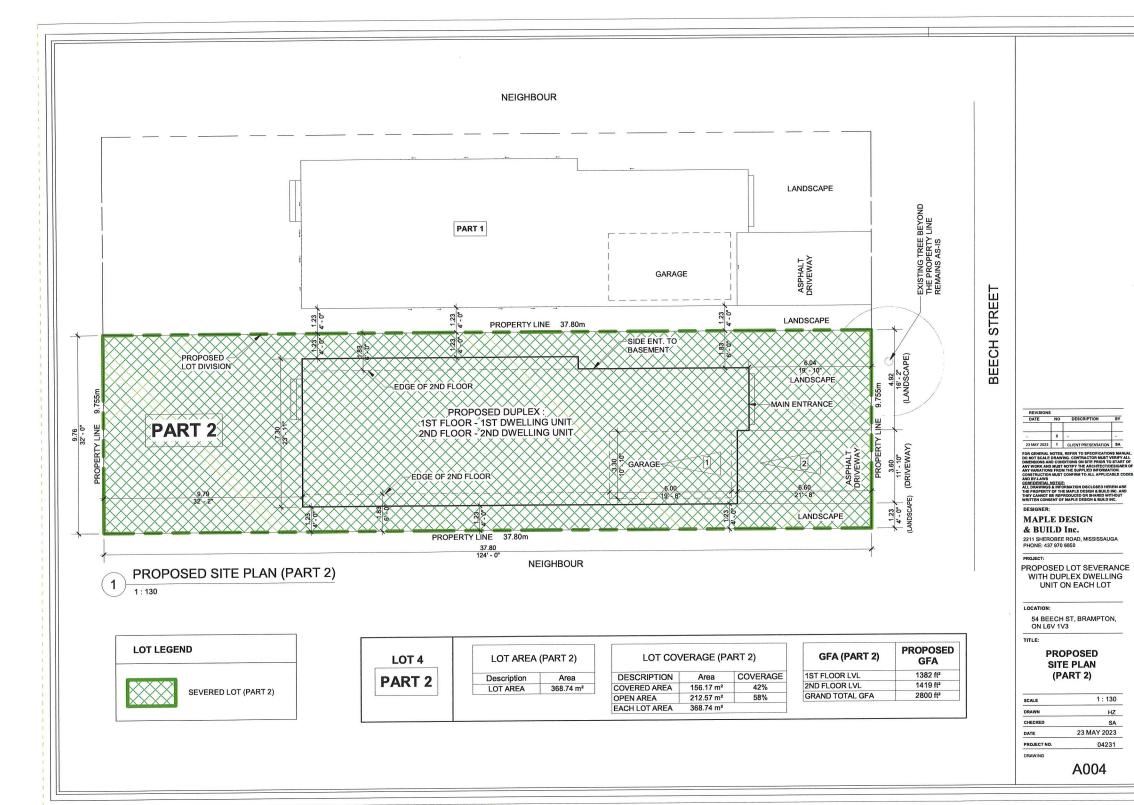

#### Purpose and Effect of the Application:

The purpose of this application is to request consent to sever a parcel of land currently having a total area of approximately 737.48 square metres (0.185 acres). The proposed severed lot has a frontage of approximately 9.755 metres (32) feet; a depth of approximately 37.8 metres (124 feet) and an area of approximately 368.74 square metres (0.091 acres). It is proposed that 2 lots be established from the existing lot for future residential development of a two storey detached dwelling on each lot (primary unit on the first floor and second unit on the second floor)