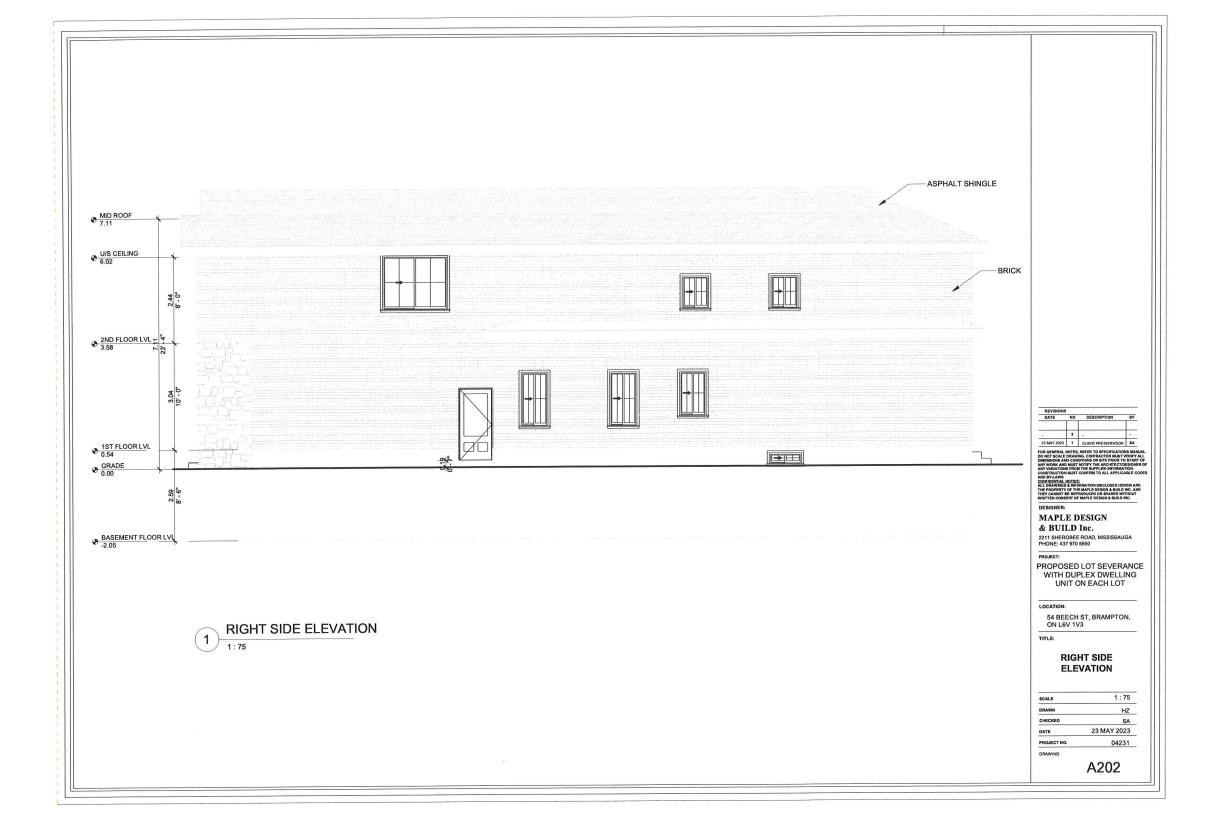

#### Purpose and Effect of the Application:

The purpose of this application is to request consent to sever a parcel of land currently having a total area of approximately 737.48 square metres (0.185 acres). The proposed severed lot has a frontage of approximately 9.755 metres (32) feet; a depth of approximately 37.8 metres (124 feet) and an area of approximately 368.74 square metres (0.091 acres). It is proposed that 2 lots be established from the existing lot for future residential development of a two storey detached dwelling on each lot (primary unit on the first floor and second unit on the second floor)