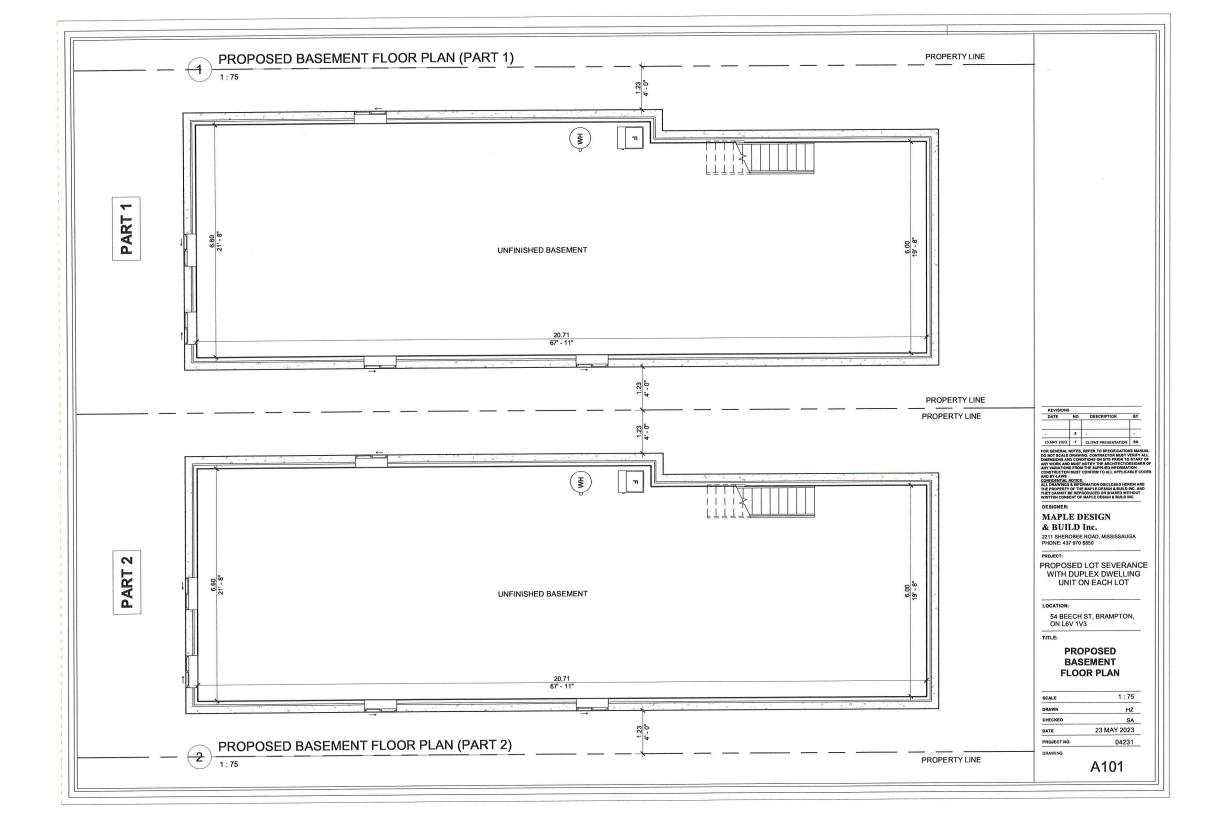

#### Purpose and Effect of the Application:

The purpose of this application is to request consent to sever a parcel of land currently having a total area of approximately 737.48 square metres (0.185 acres). The proposed severed lot has a frontage of approximately 9.755 metres (32) feet; a depth of approximately 37.8 metres (124 feet) and an area of approximately 368.74 square metres (0.091 acres). It is proposed that 2 lots be established from the existing lot for future residential development of a two storey detached dwelling on each lot (primary unit on the first floor and second unit on the second floor)