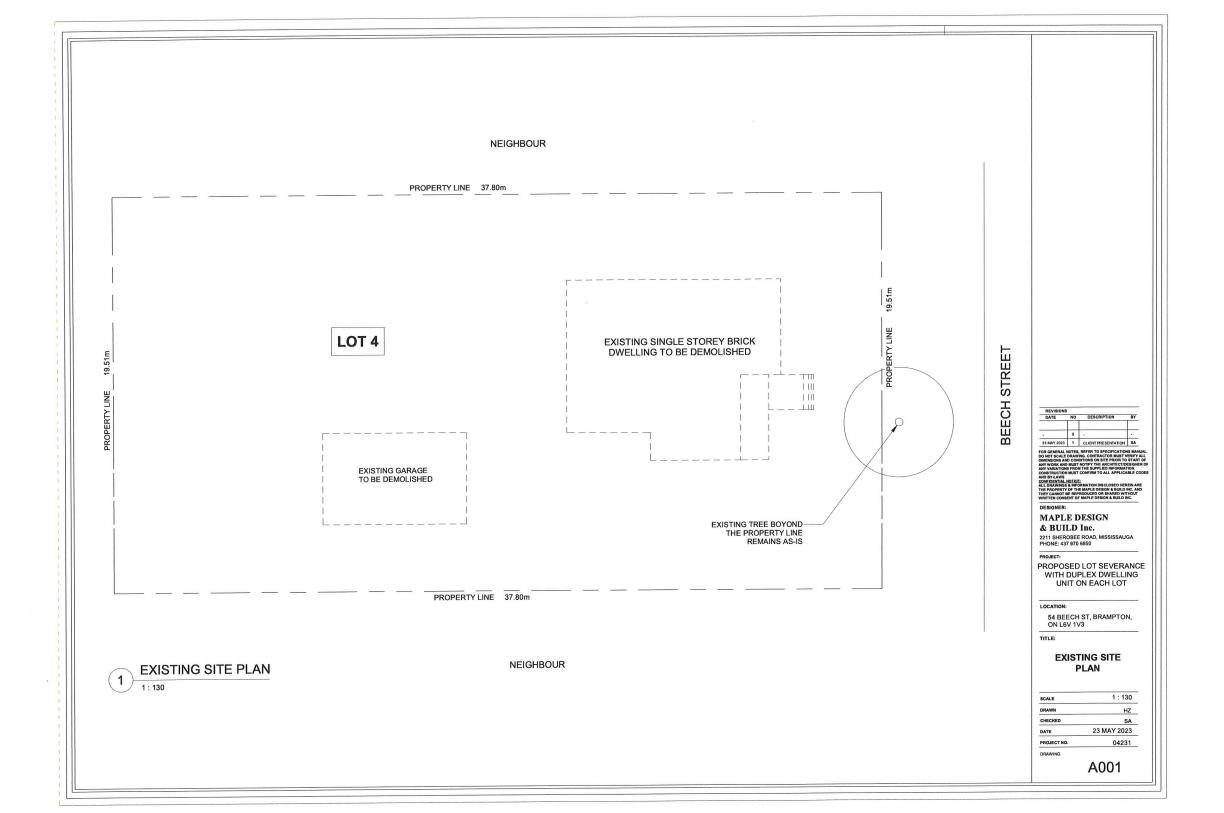

#### Purpose and Effect of the Application:

The purpose of this application is to request consent to sever a parcel of land currently having a total area of approximately 737.48 square metres (0.185 acres). The proposed severed lot has a frontage of approximately 9.755 metres (32) feet; a depth of approximately 37.8 metres (124 feet) and an area of approximately 368.74 square metres (0.091 acres). It is proposed that 2 lots be established from the existing lot for future residential development of a two storey detached dwelling on each lot (primary unit on the first floor and second unit on the second floor)