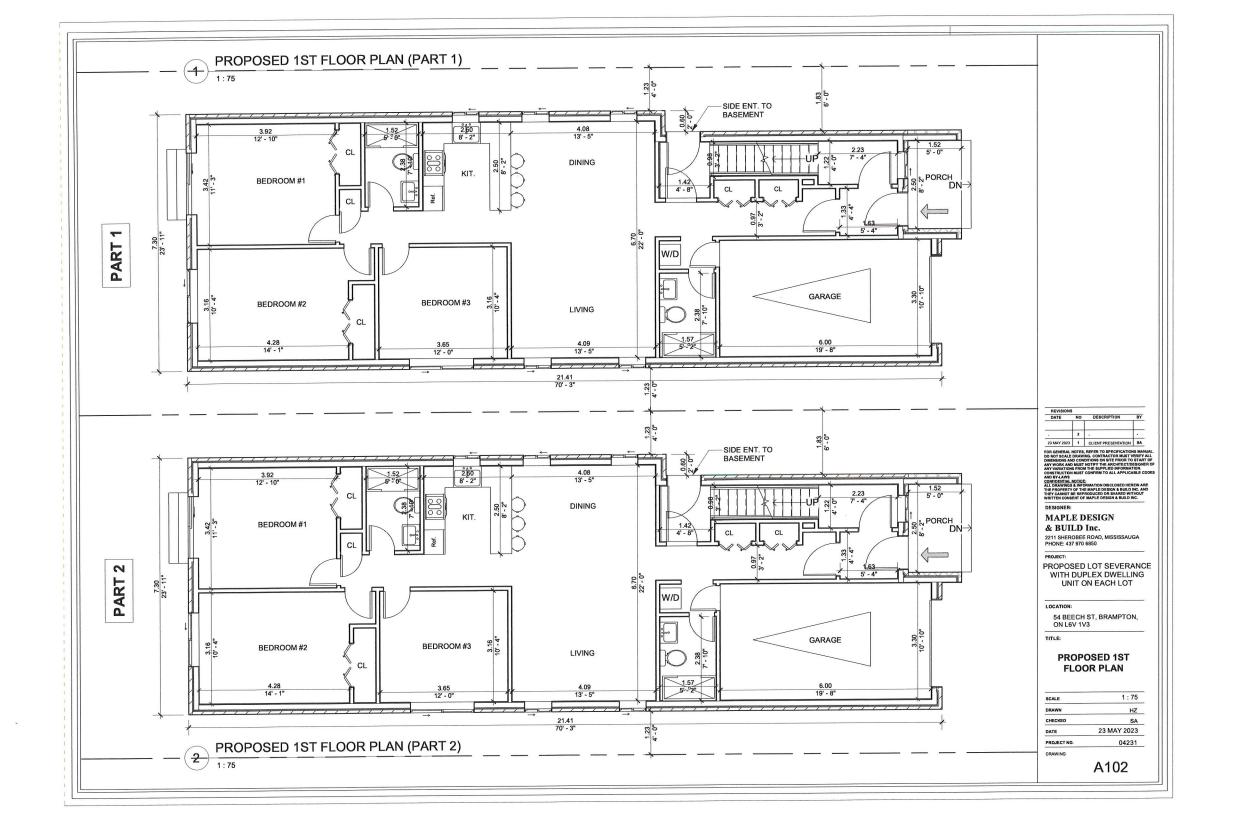

#### Purpose and Effect of the Application:

The purpose of this application is to request consent to sever a parcel of land currently having a total area of approximately 737.48 square metres (0.185 acres). The proposed severed lot has a frontage of approximately 9.755 metres (32) feet; a depth of approximately 37.8 metres (124 feet) and an area of approximately 368.74 square metres (0.091 acres). It is proposed that 2 lots be established from the existing lot for future residential development of a two storey detached dwelling on each lot (primary unit on the first floor and second unit on the second floor)