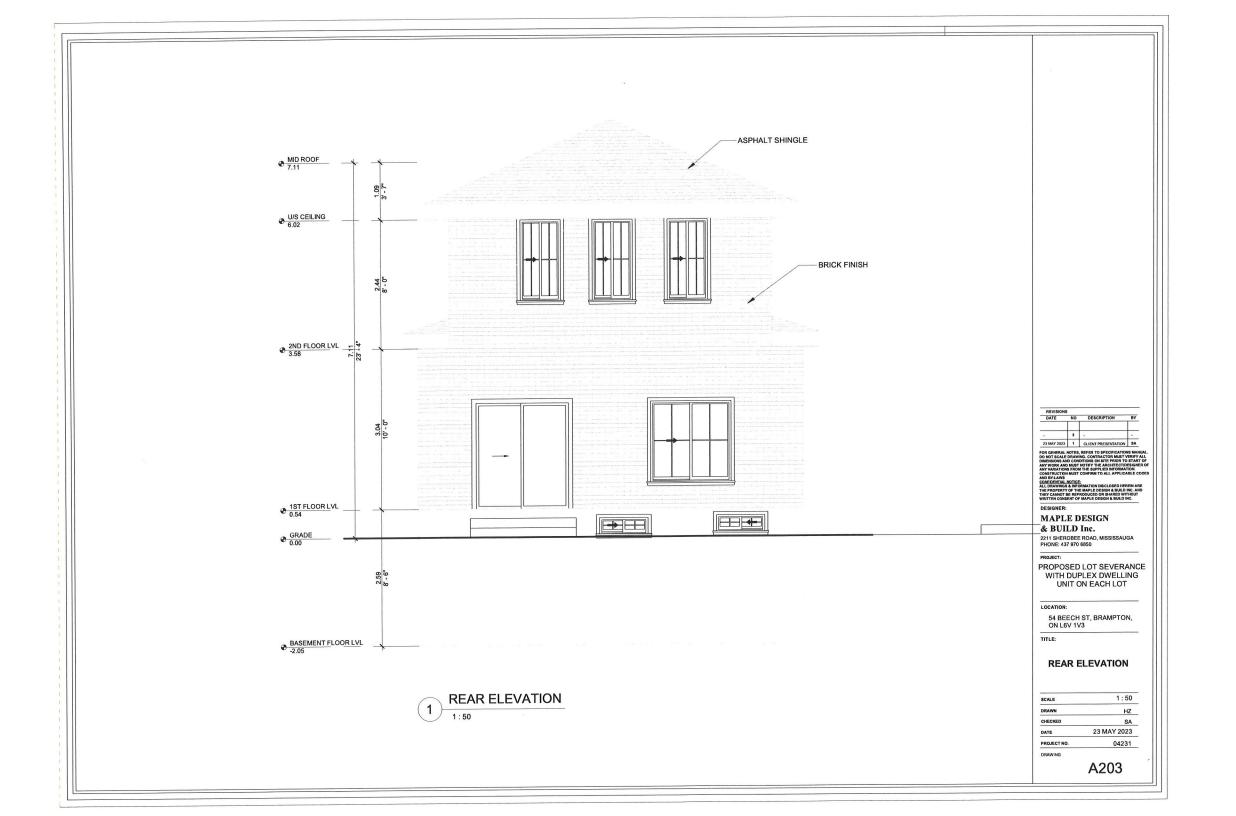

#### Purpose and Effect of the Application:

The purpose of this application is to request consent to sever a parcel of land currently having a total area of approximately 737.48 square metres (0.185 acres). The proposed severed lot has a frontage of approximately 9.755 metres (32) feet; a depth of approximately 37.8 metres (124 feet) and an area of approximately 368.74 square metres (0.091 acres). It is proposed that 2 lots be established from the existing lot for future residential development of a two storey detached dwelling on each lot (primary unit on the first floor and second unit on the second floor)