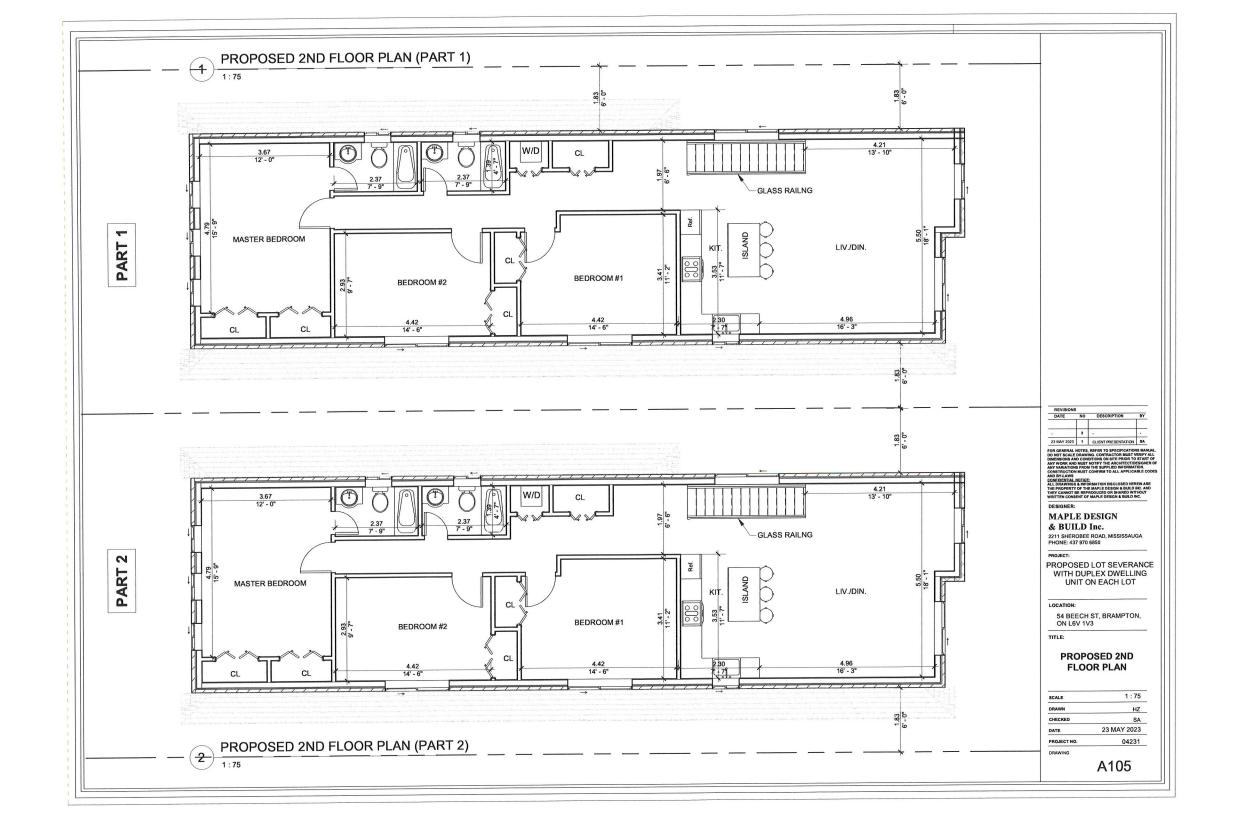

#### Purpose and Effect of the Application:

The purpose of this application is to request consent to sever a parcel of land currently having a total area of approximately 737.48 square metres (0.185 acres). The proposed severed lot has a frontage of approximately 9.755 metres (32) feet; a depth of approximately 37.8 metres (124 feet) and an area of approximately 368.74 square metres (0.091 acres). It is proposed that 2 lots be established from the existing lot for future residential development of a two storey detached dwelling on each lot (primary unit on the first floor and second unit on the second floor)