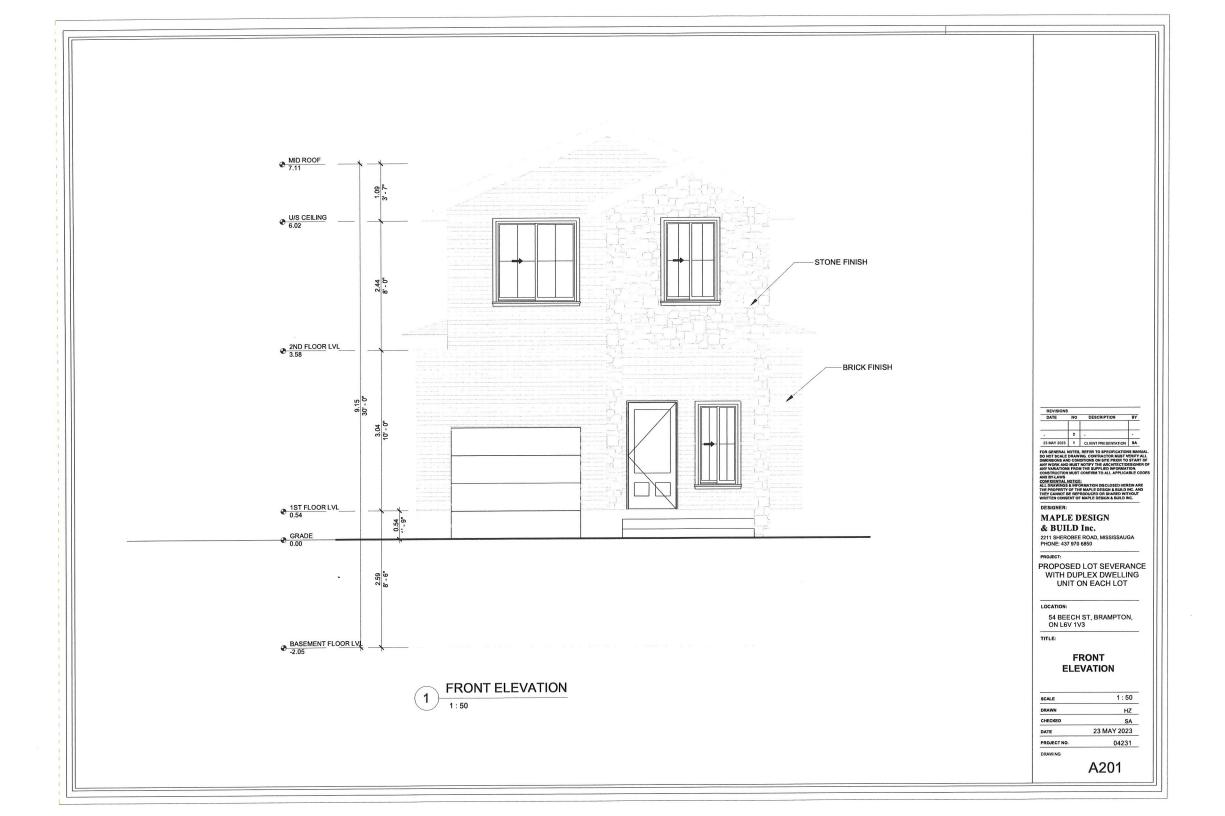

#### Purpose and Effect of the Application:

The purpose of this application is to request consent to sever a parcel of land currently having a total area of approximately 737.48 square metres (0.185 acres). The proposed severed lot has a frontage of approximately 9.755 metres (32) feet; a depth of approximately 37.8 metres (124 feet) and an area of approximately 368.74 square metres (0.091 acres). It is proposed that 2 lots be established from the existing lot for future residential development of a two storey detached dwelling on each lot (primary unit on the first floor and second unit on the second floor)