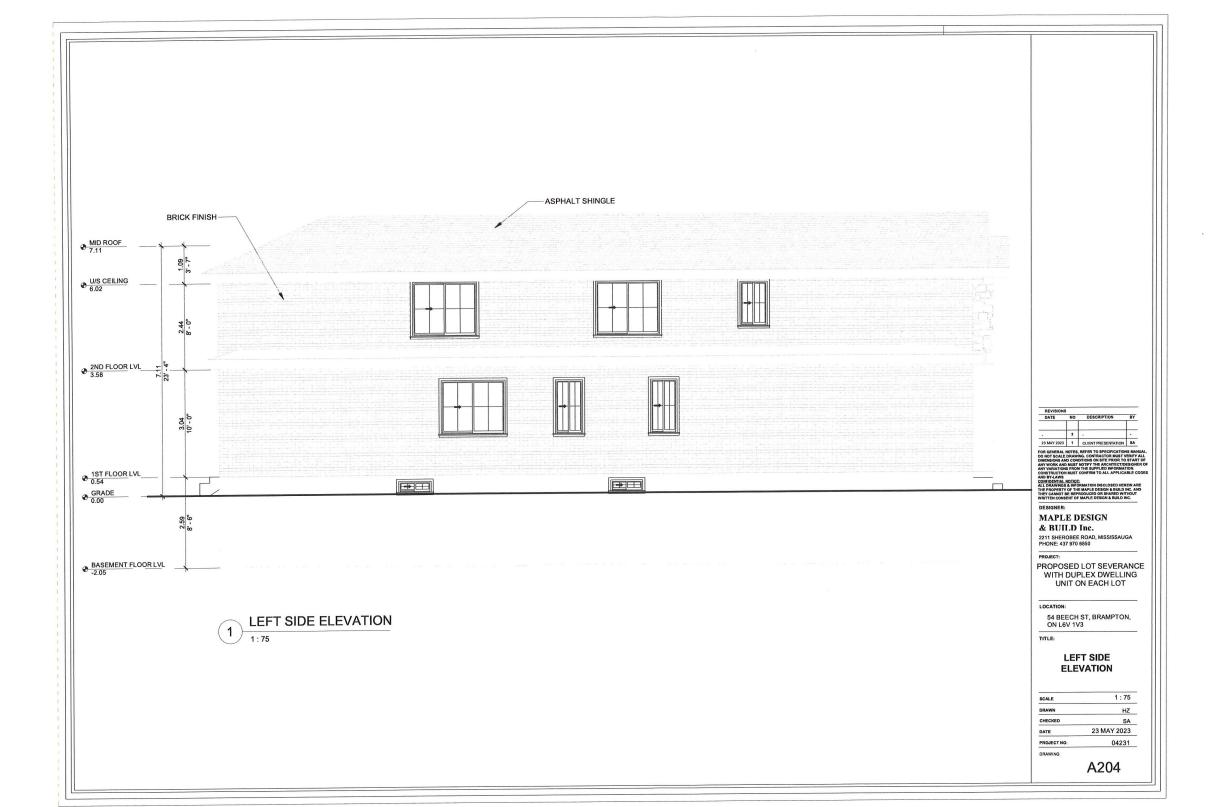

#### Purpose and Effect of the Application:

The purpose of this application is to request consent to sever a parcel of land currently having a total area of approximately 737.48 square metres (0.185 acres). The proposed severed lot has a frontage of approximately 9.755 metres (32) feet; a depth of approximately 37.8 metres (124 feet) and an area of approximately 368.74 square metres (0.091 acres). It is proposed that 2 lots be established from the existing lot for future residential development of a two storey detached dwelling on each lot (primary unit on the first floor and second unit on the second floor)