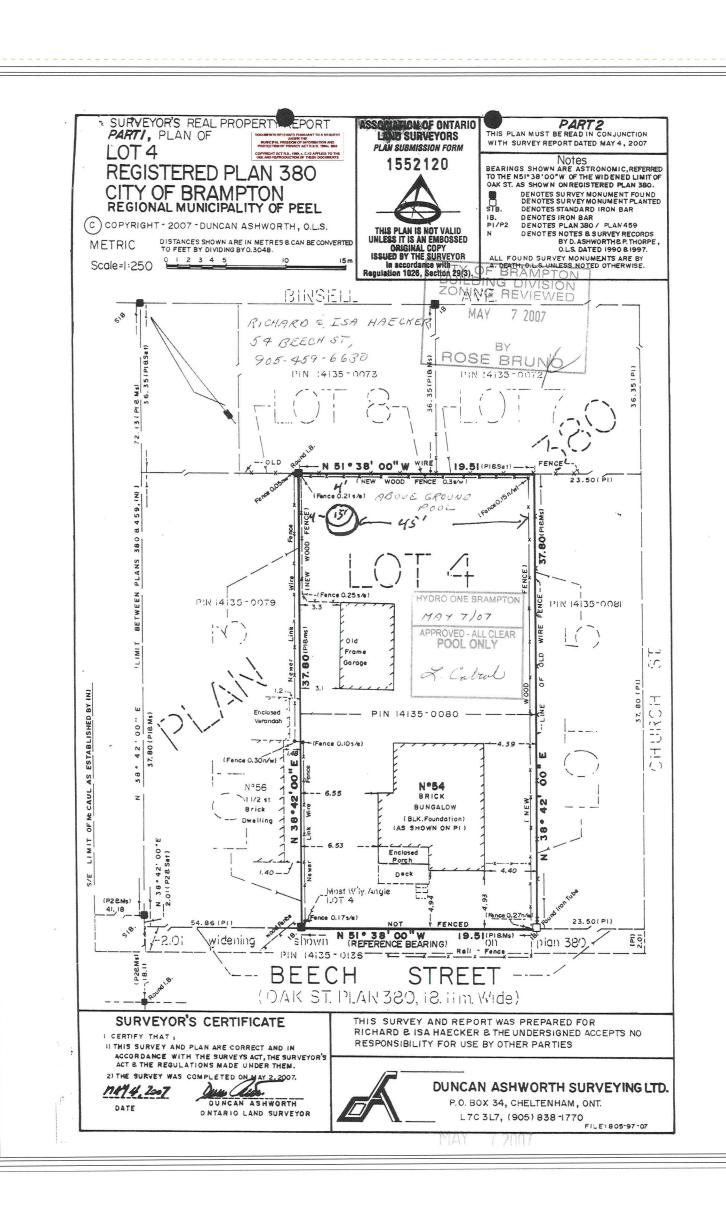

#### Purpose and Effect of the Application:

The purpose of this application is to request consent to sever a parcel of land currently having a total area of approximately 737.48 square metres (0.185 acres). The proposed severed lot has a frontage of approximately 9.755 metres (32) feet; a depth of approximately 37.8 metres (124 feet) and an area of approximately 368.74 square metres (0.091 acres). It is proposed that 2 lots be established from the existing lot for future residential development of a two storey detached dwelling on each lot (primary unit on the first floor and second unit on the second floor)