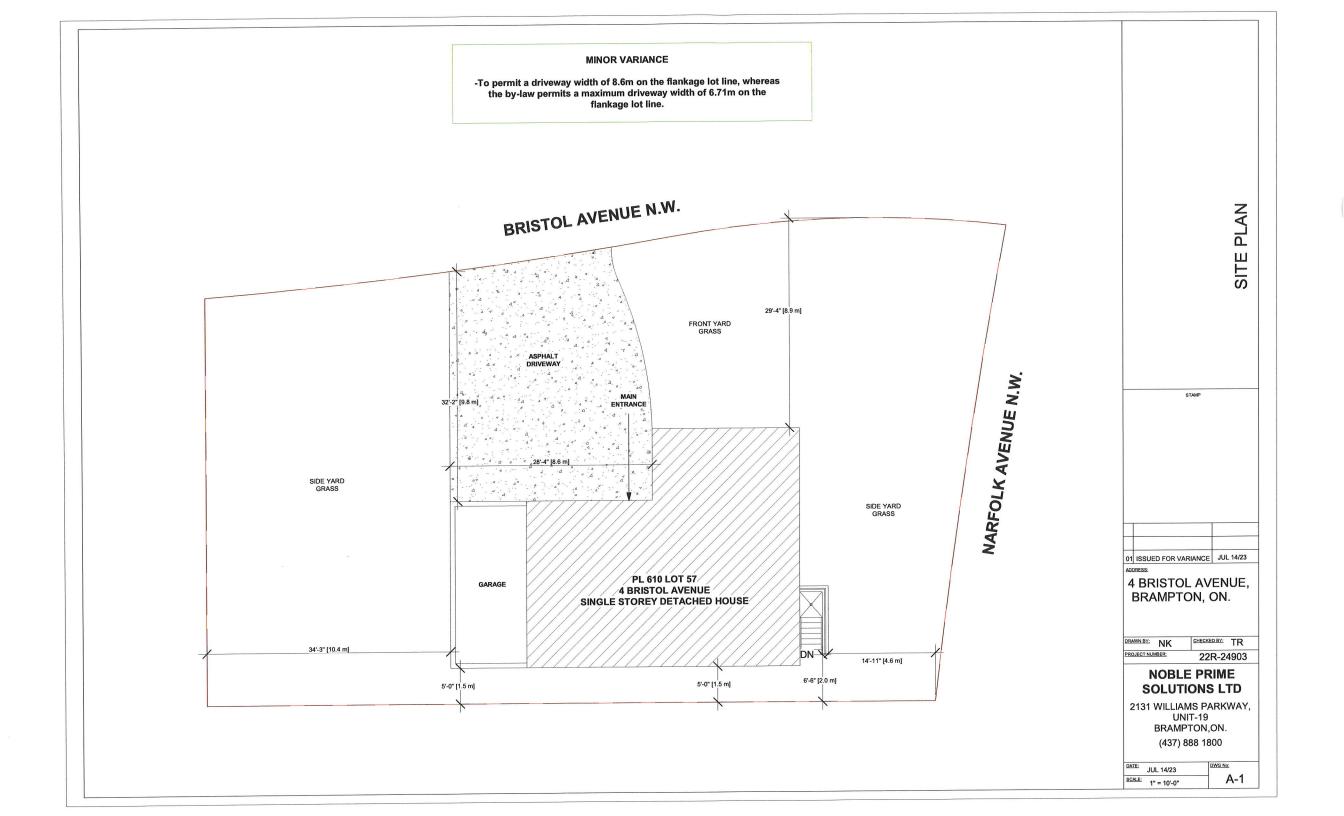

# Purpose of the Application:

- 1. TO PERMIT A DRIVEWAY WIDTH OF 8.6 METRE (28.22 FEET) ON THE FLANKAGE LOT LINE, WHEREAS THE BYLAW PERMITS A MAXIMUM DRIVEWAY WIDTH OF 6.71 METRE (22 FEET) ON THE FLANKAGE LOT LINE; AND
- TO PERMIT A COMBINED DRIVEWAY WIDTH OF 11.6 METRE (38.06 FEET), WHEREAS THE BYLAW PERMITS A MAXIMUM COMBINED DRIVEWAY WIDTH OF 9.14 METRE (30 FEET).