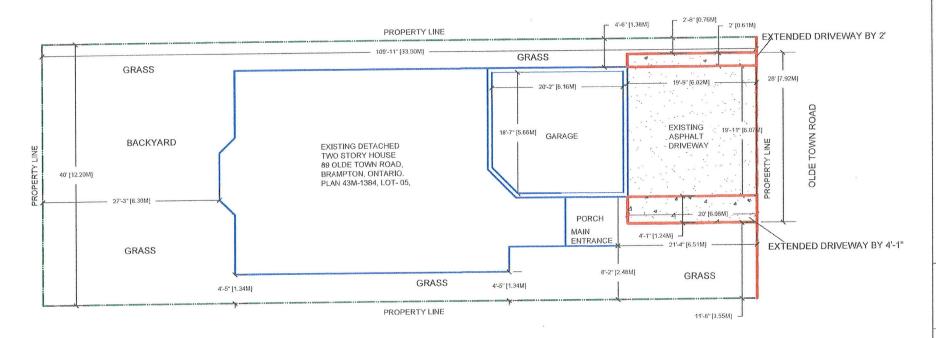

## Purpose of the Application:

1. TO PERMIT A DRIVEWAY WIDTH OF 7.92 METRE, WHEREAS THE BY-LAW PERMITS A MAXIMUM DRIVEWAY WIDTH OF 6.71 METRES.

Dated this 13th day of October 2023

Secretary Treasurer Committee of Adjustment, City Clerk's Office 2 Wellington Street West, Brampton, L6Y 4R2

P: 905.874.2117 E: coa@brampton.ca

SCOPE OF WORK: DRIVEWAY WIDTH EXTENSION FROM 19'-11" TO 26'-00"

MAXIMUM DRIVEWAY WIDTH ALLOWED: 22 FT (6.71M) FOR THE 40' WIDE LOT

## APPLICATION Minor Variance or Special Permission

(Please read Instructions) It is required that this application be filed with the Secretary-Treasurer of the Committee of Adjustment and be NOTE: accompanied by the applicable fee. The undersigned hereby applies to the Committee of Adjustment for the City of Brampton under section 45 of the Planning Act, 1990, for relief as described in this application from By-Law 270-2004. Name of Owner(s) Sewa Singh Bhella, Parkash Kaur Bhella, Balwinder Kaur Bhella 1. Address 89 Olde Town Road Brampton ON- L6X 4X9 647-220-1906 Phone # 647-261-2512 pual\_singh@hotmail.com Email Name of Agent 2. Address Phone # Email Nature and extent of relief applied for (variances requested): 3. 1) To permit extension of existing driveway width from 19-11" to 26'-00". Why is it not possible to comply with the provisions of the by-law? Since property owner extended the driveway width from 19'-11" to 26'-00" and maximum width of driveway could be extended to 22' on a 40' wide lot. But the owner extended the width to 26' exceeding the allowed limit by 4. Now owner is seeking the relief through minor variance application. Legal Description of the subject land: 5. Lot Number 05 43M-1384 Plan Number/Concession Number Municipal Address 89 Olde Town Road ON- L6X 4X9 Dimension of subject land (in metric units) 6. Frontage 12.20m (40') 33.50m (109'-11") Depth 408.70sq.m (4399.21 sq.ft) Area