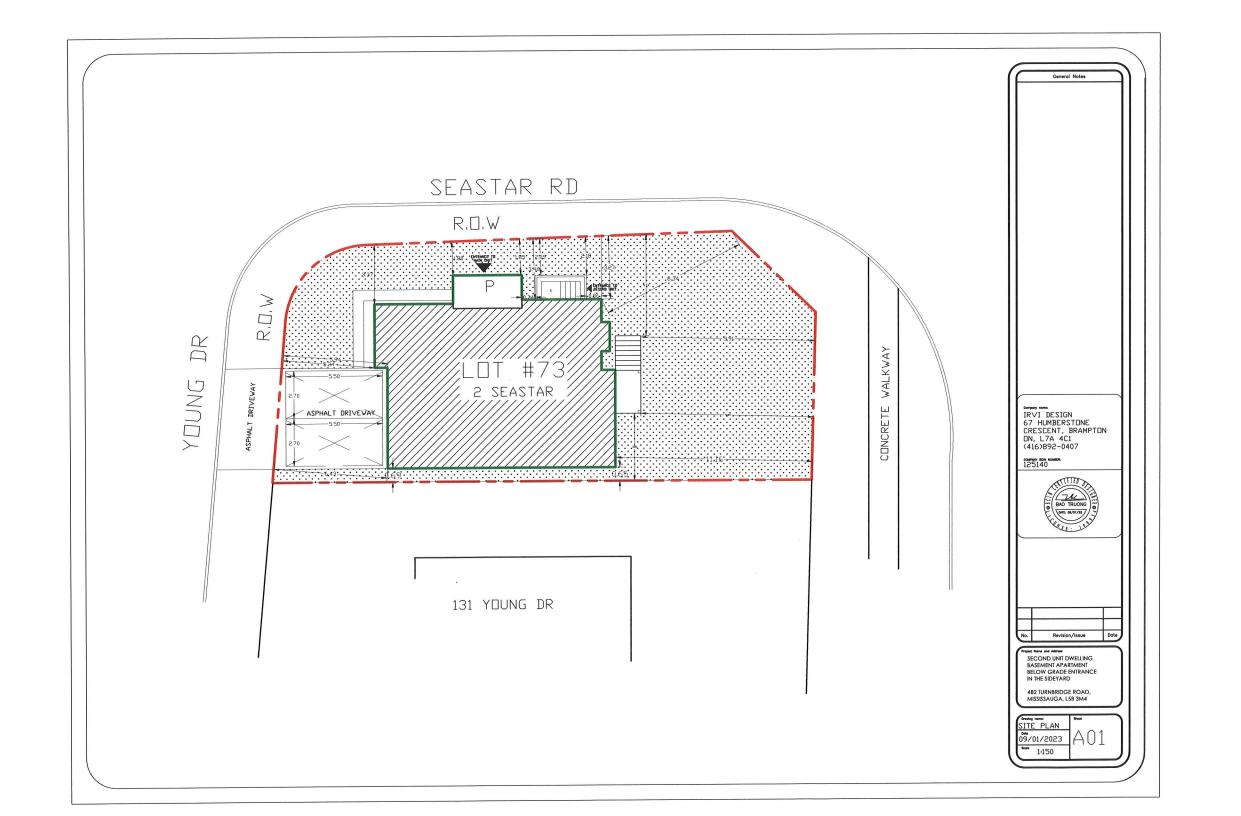

# **Purpose of the Application:**

1. TO PERMIT A PROPOSED EXTERIOR STAIRWAY LEADING TO A BELOW GRADE ENTRANCE LOCATED BETWEEN THE MAIN WALL OF THE DWELLING AND THE FLANKAGE LOT LINE, WHEREAS THE BYLAW DOES NOT PERMIT A STAIRWAY CONSTRUCTED BELOW ESTABLISHED GRADE TO BE LOCATED BETWEEN THE MAIN WALL OF A DWELLING AND THE FLANKAGE LOT LINE; AND

2. TO PERMIT A PROPOSED EXTERIOR SIDE YARD SETBACK OF 2.09 METRE TO A STAIRWAY LEADING TO A BELOW GRADE ENTRANCE, WHEREAS THE BY-LAW REQUIRES A MINIMUM EXTERIOR SIDE YARD SETBACK OF 3 METRE.

-2-8. Particulars of all buildings and structures on or proposed for the subject land: (specify in metric units ground floor area, gross floor area, number of storeys, width, length, height, etc., where possible) EXISTING BUILDINGS/STRUCTURES on the subject land: List all structures (dwelling, shed, gazebo, etc.) SINGLE DETACHED TWO GARAGE HOUSE, EXISTING FINISHED BASEMENT GROSS FLOOR AREA: 306.86 m2, MAIN FLOOR AREA: 76.83, SECOND FLOOR: 116.04 m2. THERE ARE 2 STOREYS, 13.68 m LONG, 9.53 m LONG BUILDER DECK: 1.44 m x 4.39 m PROPOSED BUILDINGS/STRUCTURES on the subject land: LEGALIZE EXISTING BASEMENT FOR SECOND UNIT DWELLING, PROPOSE TO PUT BELOW GRADE ENTRANCE BETWEEN THE MAINWALL OF THE HOUSE AND THE FLANKAGE LOT LINE. 9. Location of all buildings and structures on or proposed for the subject lands: (specify distance from side, rear and front lot lines in metric units) **EXISTING** Front yard setback 5.24 m Rear yard setback 11.16 m Side yard setback Side yard setback (flankage lot line) 1.8 m **PROPOSED** Front yard setback no change to the existing setback Rear yard setback no change to the existing setback Side yard setback no change to the existing setback no change to the existing setback Side yard setback no change to the existing setback MAY 2009 10. Date of Acquisition of subject land: SINGLE UNIT DWELLING 11. Existing uses of subject property: 12. Proposed uses of subject property: TWO UNIT DWELLING 13. Existing uses of abutting properties: TWO UNIT DWELLING Date of construction of all buildings & structures on subject land: MAY 2009 14. Length of time the existing uses of the subject property have been continued: 15. What water supply is existing/proposed? 16. (a) Other (specify) Municipal 1 Well (b) What sewage disposal is/will be provided?