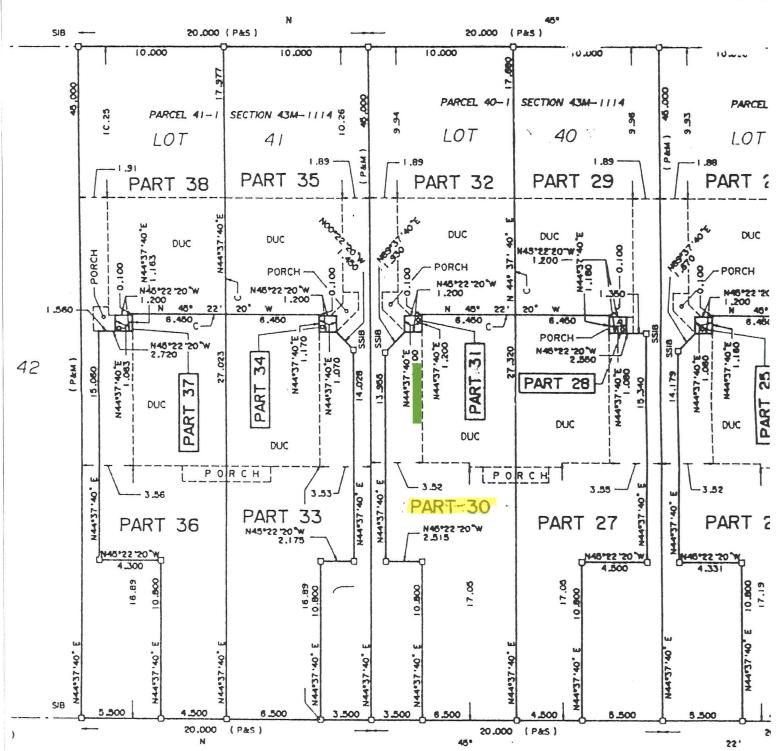

### **Application for Minor Variance**

Section 45 of the Planning Act, R.S.O. 1990 c.P.13

**Application Number:** 

A-2023-0292

**Property Address:** 

53 QUAIL FEATHER CRESCENT

**Legal Description:** 

PT LOT 40, PLAN M-1114, PART 30, PLAN 43E-20648,