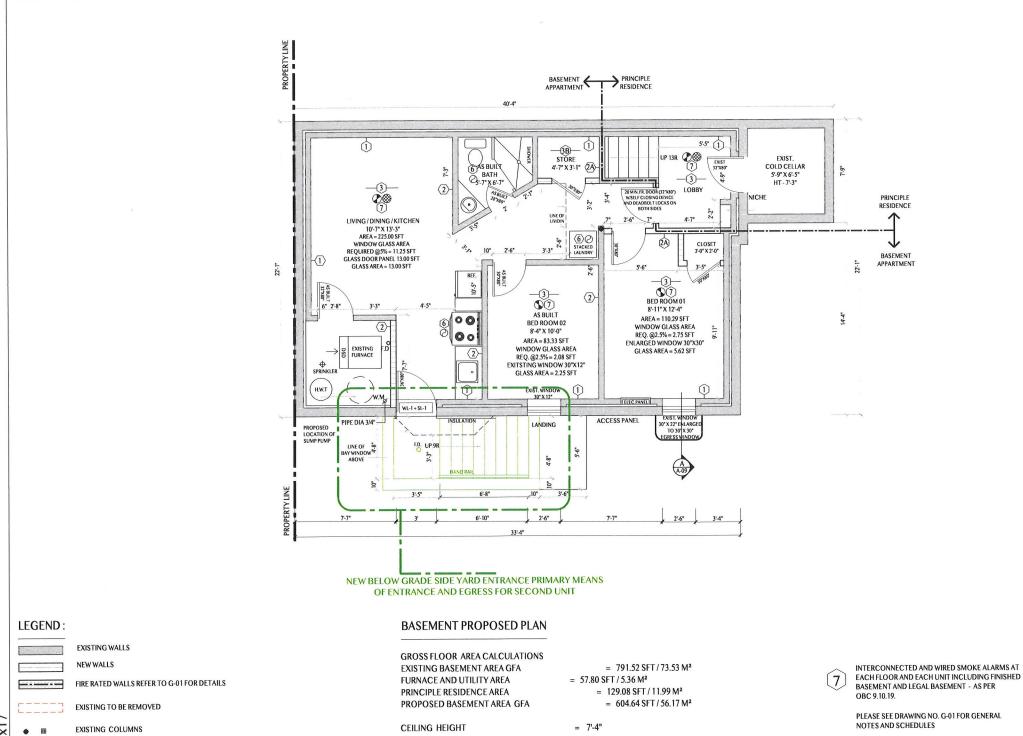

### Purpose of the Application:

- 1. TO PERMIT A TWO-UNIT DWELLING IN A QUATTRO PLEX, WHEREAS THE BYLAW DOES NOT PERMIT THE USE;
- TO PERMIT A PROPOSED EXTERIOR STAIRWAY LEADING TO A BELOW GRADE ENTRANCE IN A REQUIRED SIDE YARD, WHEREAS THE BYLAW DOES NOT PERMIT EXTERIOR STAIRWAYS CONSTRUCTED BELOW ESTABLISHED GRADE IN THE REQUIRED INTERIOR SIDE YARD;
- 3. TO PERMIT AN INTERIOR SIDE YARD SETBACK OF 0.55 METRE TO A PROPOSED EXTERIOR STAIRWAY LEADING TO A BELOW GRADE ENTRANCE, WHEREAS THE BYLAW REQUIRES A MINIMUM INTERIOR SIDE YARD SETBACK OF 1.8 METRE; AND
- 4. TO PERMIT A PROPOSED EXTERIOR STAIRWAY LEADING TO A BELOW GRADE ENTRANCE IN A QUATTROPLEX, WHEREAS THE BY-LAW DOES NOT PERMIT EXTERIOR STAIRWAYS CONSTRUCTED BELOW ESTABLISHED GRADE IN A QUATTROPLEX.

Dated this 13th day of October 2023

Secretary Treasurer Committee of Adjustment, City Clerk's Office 2 Wellington Street West, Brampton, L6Y 4R2

P: 905.874.2117 E: coa@brampton.ca

No Date Revision/Issued 00 2023.06.08 Schematic Design Consultants ermit Drawings | Construction | Project Management | Developments 126 Burnhamthorpe Rd East | Unit A | Oakville | ON | L6H 0X9 m: +1.647.471.7441 e:info@shafeinc.com www.shafeinc.com Project Title: BASEMENT **APARTMENT** Project Address: 53 Qualifeather Cres, Brampton. Drawing title: PROPOSED **BASEMENT PLAN** Project: 23-111 Scale: 3/16"=1'-0" Drawn Checked Drawing number: A-04 Date Modified