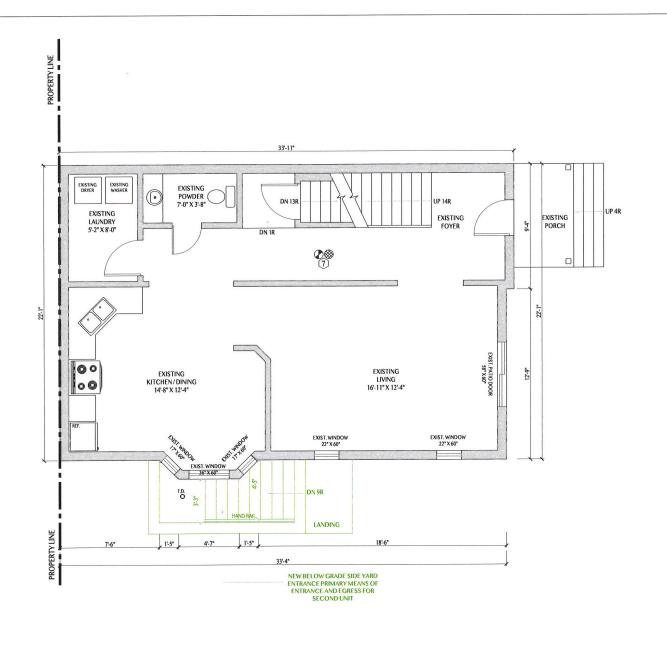

### Purpose of the Application:

- 1. TO PERMIT A TWO-UNIT DWELLING IN A QUATTRO PLEX, WHEREAS THE BYLAW DOES NOT PERMIT THE USE;
- TO PERMIT A PROPOSED EXTERIOR STAIRWAY LEADING TO A BELOW GRADE ENTRANCE IN A REQUIRED SIDE YARD, WHEREAS THE BYLAW DOES NOT PERMIT EXTERIOR STAIRWAYS CONSTRUCTED BELOW ESTABLISHED GRADE IN THE REQUIRED INTERIOR SIDE YARD;
- 3. TO PERMIT AN INTERIOR SIDE YARD SETBACK OF 0.55 METRE TO A PROPOSED EXTERIOR STAIRWAY LEADING TO A BELOW GRADE ENTRANCE, WHEREAS THE BYLAW REQUIRES A MINIMUM INTERIOR SIDE YARD SETBACK OF 1.8 METRE; AND
- 4. TO PERMIT A PROPOSED EXTERIOR STAIRWAY LEADING TO A BELOW GRADE ENTRANCE IN A QUATTROPLEX, WHEREAS THE BY-LAW DOES NOT PERMIT EXTERIOR STAIRWAYS CONSTRUCTED BELOW ESTABLISHED GRADE IN A QUATTROPLEX.