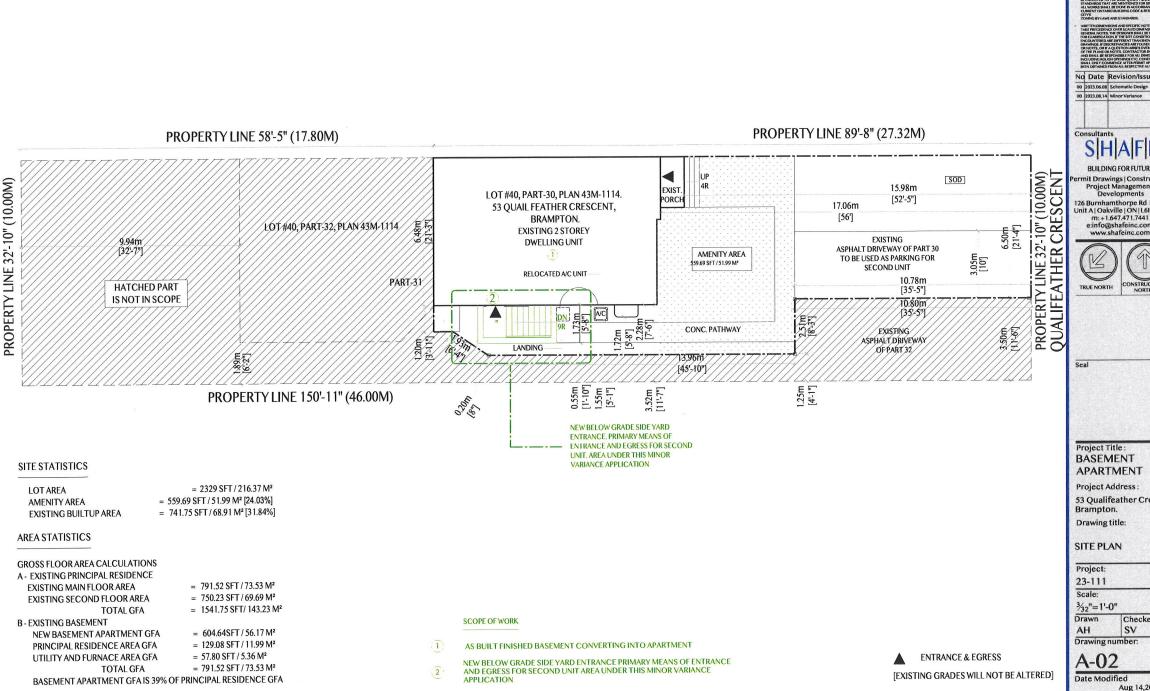

### Purpose of the Application:

- 1. TO PERMIT A TWO-UNIT DWELLING IN A QUATTRO PLEX, WHEREAS THE BYLAW DOES NOT PERMIT THE USE;
- TO PERMIT A PROPOSED EXTERIOR STAIRWAY LEADING TO A BELOW GRADE ENTRANCE IN A REQUIRED SIDE YARD, WHEREAS THE BYLAW DOES NOT PERMIT EXTERIOR STAIRWAYS CONSTRUCTED BELOW ESTABLISHED GRADE IN THE REQUIRED INTERIOR SIDE YARD;
- 3. TO PERMIT AN INTERIOR SIDE YARD SETBACK OF 0.55 METRE TO A PROPOSED EXTERIOR STAIRWAY LEADING TO A BELOW GRADE ENTRANCE, WHEREAS THE BYLAW REQUIRES A MINIMUM INTERIOR SIDE YARD SETBACK OF 1.8 METRE; AND
- 4. TO PERMIT A PROPOSED EXTERIOR STAIRWAY LEADING TO A BELOW GRADE ENTRANCE IN A QUATTROPLEX, WHEREAS THE BY-LAW DOES NOT PERMIT EXTERIOR STAIRWAYS CONSTRUCTED BELOW ESTABLISHED GRADE IN A QUATTROPLEX.