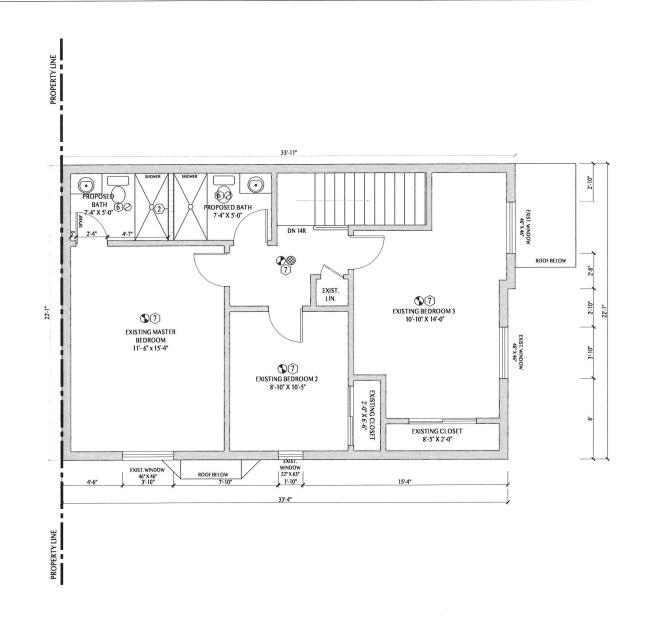

### Purpose of the Application:

- 1. TO PERMIT A TWO-UNIT DWELLING IN A QUATTRO PLEX, WHEREAS THE BYLAW DOES NOT PERMIT THE USE;
- TO PERMIT A PROPOSED EXTERIOR STAIRWAY LEADING TO A BELOW GRADE ENTRANCE IN A REQUIRED SIDE YARD, WHEREAS THE BYLAW DOES NOT PERMIT EXTERIOR STAIRWAYS CONSTRUCTED BELOW ESTABLISHED GRADE IN THE REQUIRED INTERIOR SIDE YARD;
- 3. TO PERMIT AN INTERIOR SIDE YARD SETBACK OF 0.55 METRE TO A PROPOSED EXTERIOR STAIRWAY LEADING TO A BELOW GRADE ENTRANCE, WHEREAS THE BYLAW REQUIRES A MINIMUM INTERIOR SIDE YARD SETBACK OF 1.8 METRE; AND
- 4. TO PERMIT A PROPOSED EXTERIOR STAIRWAY LEADING TO A BELOW GRADE ENTRANCE IN A QUATTROPLEX, WHEREAS THE BY-LAW DOES NOT PERMIT EXTERIOR STAIRWAYS CONSTRUCTED BELOW ESTABLISHED GRADE IN A QUATTROPLEX.