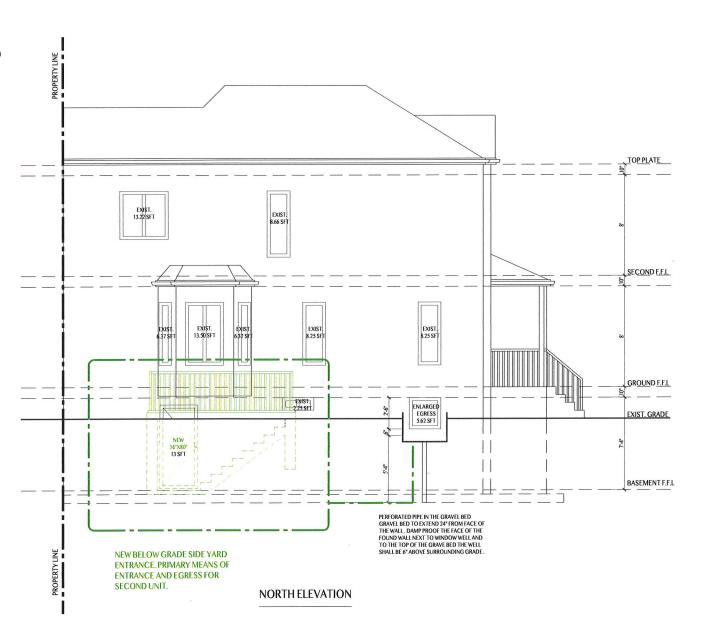

### Purpose of the Application:

- 1. TO PERMIT A TWO-UNIT DWELLING IN A QUATTRO PLEX, WHEREAS THE BYLAW DOES NOT PERMIT THE USE;
- TO PERMIT A PROPOSED EXTERIOR STAIRWAY LEADING TO A BELOW GRADE ENTRANCE IN A REQUIRED SIDE YARD, WHEREAS THE BYLAW DOES NOT PERMIT EXTERIOR STAIRWAYS CONSTRUCTED BELOW ESTABLISHED GRADE IN THE REQUIRED INTERIOR SIDE YARD;
- 3. TO PERMIT AN INTERIOR SIDE YARD SETBACK OF 0.55 METRE TO A PROPOSED EXTERIOR STAIRWAY LEADING TO A BELOW GRADE ENTRANCE, WHEREAS THE BYLAW REQUIRES A MINIMUM INTERIOR SIDE YARD SETBACK OF 1.8 METRE; AND
- 4. TO PERMIT A PROPOSED EXTERIOR STAIRWAY LEADING TO A BELOW GRADE ENTRANCE IN A QUATTROPLEX, WHEREAS THE BY-LAW DOES NOT PERMIT EXTERIOR STAIRWAYS CONSTRUCTED BELOW ESTABLISHED GRADE IN A QUATTROPLEX.