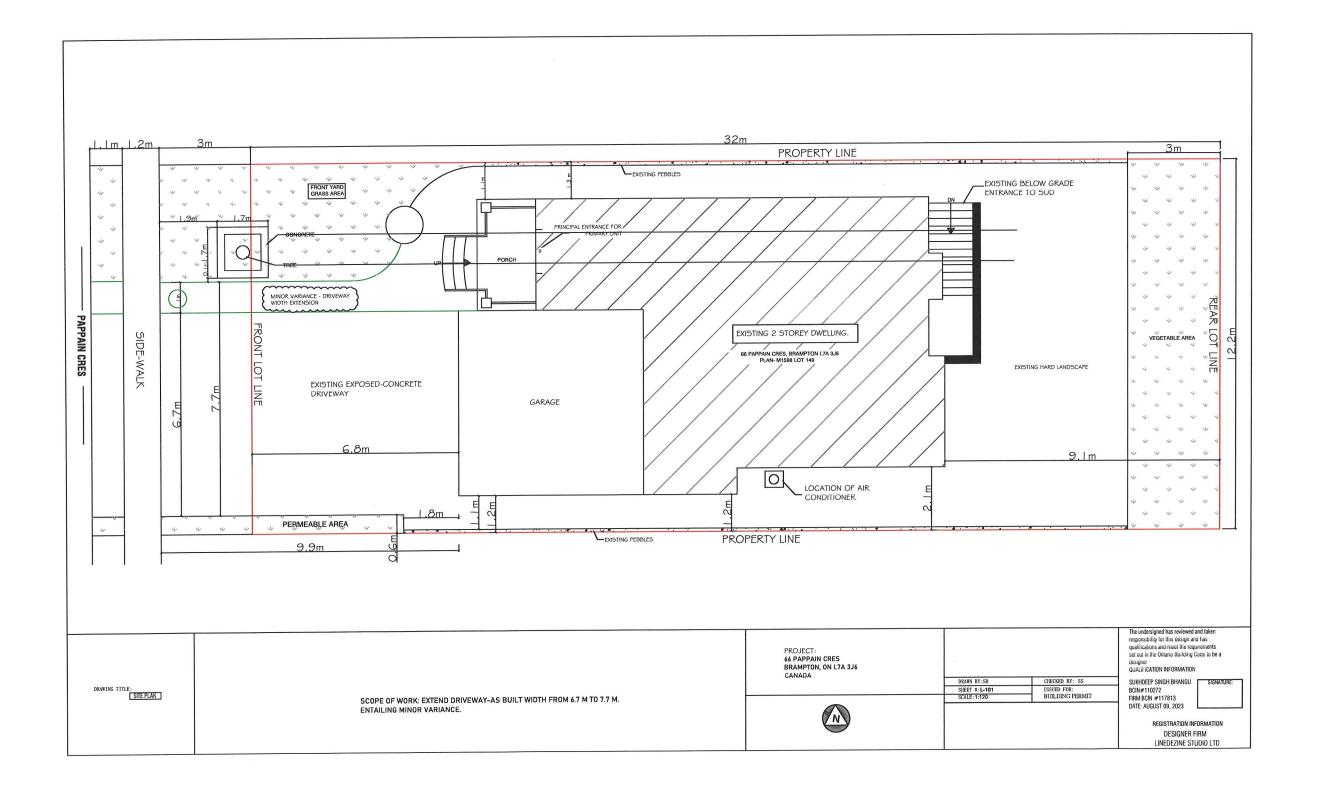

#### Purpose of the Application:

1. TO PERMIT A DRIVEWAY WIDTH OF 7.7 METRES, WHEREAS THE BYLAW PERMITS A MAXIMUM DRIVEWAY WIDTH OF 6.71 METRES.

The undersigned hereby applies to the Committee of Adjustment for the City of Brampton under section 45 of the Planning Act, 1990, for relief as described in this application from By-Law 270-2004.

| 1. | Name of Owner(s) Manvir Singh Randhawa |                                                                                        |          |                                                   |                         |  |  |  |  |
|----|----------------------------------------|----------------------------------------------------------------------------------------|----------|---------------------------------------------------|-------------------------|--|--|--|--|
|    | <b>Address</b>                         | 66 Pappain Cres                                                                        |          |                                                   |                         |  |  |  |  |
|    |                                        | Brampton, ON L7A 3J6                                                                   |          |                                                   |                         |  |  |  |  |
|    | Phone #<br>Email                       | 647-294-1628                                                                           |          | Fax #                                             |                         |  |  |  |  |
|    | Elliali                                |                                                                                        |          | _                                                 |                         |  |  |  |  |
| 2. | Name of Agent Sukhdeep Singh Bhangu    |                                                                                        |          |                                                   |                         |  |  |  |  |
|    | Address                                | 15 Camston Road                                                                        |          |                                                   |                         |  |  |  |  |
|    |                                        | Brampton, ON L6P 4K1                                                                   |          |                                                   |                         |  |  |  |  |
|    | Phone #                                | 416-567-3156                                                                           |          | Fax #                                             |                         |  |  |  |  |
|    | Email                                  | linedezineltd@gmail.com                                                                |          | _                                                 |                         |  |  |  |  |
| 3. |                                        | nd extent of relief applied fo<br>e width of the driveway by 1 m (from                 |          | l):                                               |                         |  |  |  |  |
| 4. |                                        | not possible to comply with<br>City permits 6.7 m for the drivev                       |          | <b>by-law?</b><br>driveway to 7.7 m (width), mino | r variance is required. |  |  |  |  |
|    |                                        |                                                                                        |          |                                                   |                         |  |  |  |  |
|    |                                        |                                                                                        |          |                                                   |                         |  |  |  |  |
| 5. | Lot Num                                |                                                                                        |          |                                                   |                         |  |  |  |  |
|    | Plan Nun                               | nber/Concession Number                                                                 | M1588    |                                                   |                         |  |  |  |  |
|    | Municipa                               | I Address 66 Pappain Cres                                                              |          |                                                   |                         |  |  |  |  |
| 6. | Dimension<br>Frontage<br>Depth<br>Area | on of subject land (in metric<br>12.2 m<br>31.9 m<br>390 sq. m                         | c units) |                                                   |                         |  |  |  |  |
| 7. | Provinci<br>Municipa                   | o the subject land is by:<br>al Highway<br>al Road Maintained All Year<br>Right-of-Way |          | Seasonal Road<br>Other Public Road<br>Water       |                         |  |  |  |  |

|         | (specify <u>in metric units</u> ground floor area, gross floor area, number of storeys, width, length, height, etc., where possible)  |                               |                                                 |  |  |  |  |  |
|---------|---------------------------------------------------------------------------------------------------------------------------------------|-------------------------------|-------------------------------------------------|--|--|--|--|--|
|         | EXISTING BUILDINGS/STRUCTURES on the subject land:  Ground floor area: 102 sq. m  Gross floor area: 230 sq. m (ground + second floor) |                               |                                                 |  |  |  |  |  |
|         |                                                                                                                                       |                               |                                                 |  |  |  |  |  |
|         |                                                                                                                                       |                               |                                                 |  |  |  |  |  |
|         | Number of storeys: 2                                                                                                                  | Number of storeys: 2          |                                                 |  |  |  |  |  |
|         |                                                                                                                                       |                               |                                                 |  |  |  |  |  |
|         |                                                                                                                                       |                               |                                                 |  |  |  |  |  |
|         | PROPOSED BUILDINGS/STRUCTURES on the subject land:                                                                                    |                               |                                                 |  |  |  |  |  |
|         |                                                                                                                                       |                               |                                                 |  |  |  |  |  |
|         |                                                                                                                                       |                               |                                                 |  |  |  |  |  |
|         |                                                                                                                                       |                               |                                                 |  |  |  |  |  |
|         |                                                                                                                                       |                               |                                                 |  |  |  |  |  |
|         |                                                                                                                                       |                               |                                                 |  |  |  |  |  |
| 9.      |                                                                                                                                       | _                             | tructures on or proposed for the subject lands: |  |  |  |  |  |
|         | (specify distance                                                                                                                     | ce from side, rea             | r and front lot lines in <u>metric units</u> )  |  |  |  |  |  |
|         | EVICTING                                                                                                                              |                               |                                                 |  |  |  |  |  |
|         | EXISTING Front yard setback                                                                                                           | 6.8 m                         |                                                 |  |  |  |  |  |
|         | Rear yard setback                                                                                                                     | 9.1 m                         |                                                 |  |  |  |  |  |
|         | Side yard setback                                                                                                                     | 1.2 m                         |                                                 |  |  |  |  |  |
|         | Side yard setback                                                                                                                     | 1.3 m                         |                                                 |  |  |  |  |  |
|         | PROPOSED                                                                                                                              |                               |                                                 |  |  |  |  |  |
|         | Front yard setback                                                                                                                    | 6.8 m                         |                                                 |  |  |  |  |  |
|         | Rear yard setback                                                                                                                     | 9.1 m                         |                                                 |  |  |  |  |  |
|         | Side yard setback                                                                                                                     | 1.2 m                         |                                                 |  |  |  |  |  |
|         | Side yard setback                                                                                                                     | 1.3 m                         |                                                 |  |  |  |  |  |
| 10.     | Date of Acquisition                                                                                                                   | of subject land:              | 2018                                            |  |  |  |  |  |
|         |                                                                                                                                       |                               |                                                 |  |  |  |  |  |
| 11.     | Existing uses of subject property:                                                                                                    |                               | Two unit dwelling                               |  |  |  |  |  |
| 4.0     |                                                                                                                                       |                               |                                                 |  |  |  |  |  |
| 12.     | Proposed uses of subject property:                                                                                                    |                               | N/A                                             |  |  |  |  |  |
| 13.     | Existing uses of abutting properties:                                                                                                 |                               | Residential                                     |  |  |  |  |  |
|         |                                                                                                                                       |                               |                                                 |  |  |  |  |  |
| 14.     | Date of construction                                                                                                                  | n of all buildings & st       | ructures on subject land: 2004                  |  |  |  |  |  |
| 45      | 1                                                                                                                                     | wisting upon of the ou        | which property have been continued. 10 years    |  |  |  |  |  |
| 15.     | Length of time the e                                                                                                                  | existing uses of the St       | ubject property have been continued: 19 years   |  |  |  |  |  |
| 16 (a)  | What water supply is existing/proposed?                                                                                               |                               |                                                 |  |  |  |  |  |
| 16. (a) | Municipal                                                                                                                             | is existing/proposed :<br>/   | Other (specify)                                 |  |  |  |  |  |
|         | Well                                                                                                                                  | j                             |                                                 |  |  |  |  |  |
| 4.5     | What comes dies.                                                                                                                      | ool johulli be seedata        | 42                                              |  |  |  |  |  |
| (b)     | What sewage dispo                                                                                                                     | sal is/will be provide∈<br>∕∖ |                                                 |  |  |  |  |  |
|         | Septic                                                                                                                                |                               | Other (specify)                                 |  |  |  |  |  |
| , .     | •                                                                                                                                     |                               |                                                 |  |  |  |  |  |
| (c)     | What storm drainage system is existing/proposed?  Sewers                                                                              |                               |                                                 |  |  |  |  |  |
|         | Ditches                                                                                                                               |                               | Other (specify)                                 |  |  |  |  |  |
|         | Swales                                                                                                                                | 7                             |                                                 |  |  |  |  |  |