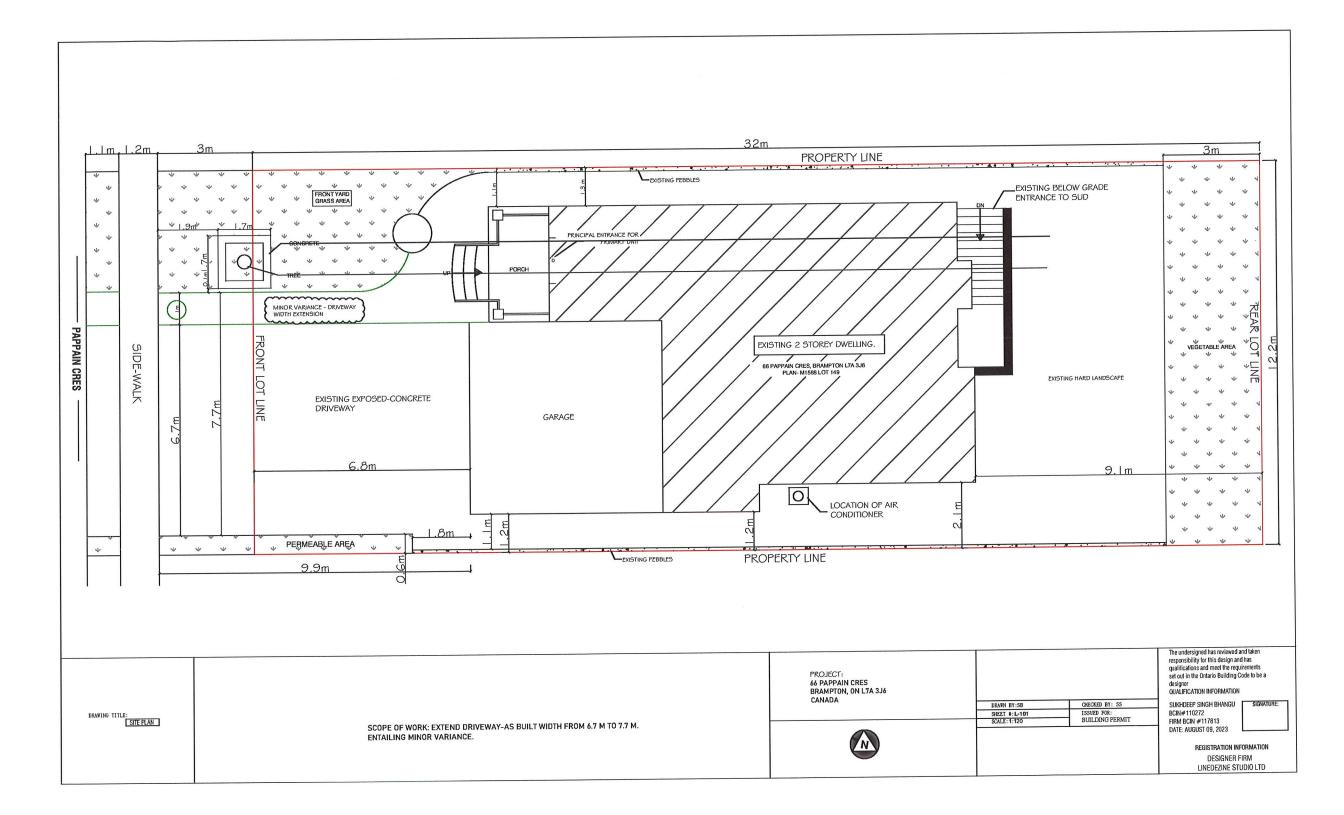

#### Purpose of the Application:

1. TO PERMIT A DRIVEWAY WIDTH OF 7.7 METRES, WHEREAS THE BYLAW PERMITS A MAXIMUM DRIVEWAY WIDTH OF 6.71 METRES.

The undersigned hereby applies to the Committee of Adjustment for the City of Brampton under section 45 of the Planning Act, 1990, for relief as described in this application from By-Law 270-2004.

| 1. | Name of Owner(s) Manvir Singh Randhawa |                                                                                        |          |                                                   |                         |  |  |  |  |
|----|----------------------------------------|----------------------------------------------------------------------------------------|----------|---------------------------------------------------|-------------------------|--|--|--|--|
|    | <b>Address</b>                         | 66 Pappain Cres                                                                        |          |                                                   |                         |  |  |  |  |
|    |                                        | Brampton, ON L7A 3J6                                                                   |          |                                                   |                         |  |  |  |  |
|    | Phone #<br>Email                       | 647-294-1628                                                                           |          | Fax #                                             |                         |  |  |  |  |
|    | Elliali                                |                                                                                        |          | _                                                 |                         |  |  |  |  |
| 2. | Name of Agent Sukhdeep Singh Bhangu    |                                                                                        |          |                                                   |                         |  |  |  |  |
|    | Address                                | 15 Camston Road                                                                        |          |                                                   |                         |  |  |  |  |
|    |                                        | Brampton, ON L6P 4K1                                                                   |          |                                                   |                         |  |  |  |  |
|    | Phone #                                | 416-567-3156                                                                           |          | Fax #                                             |                         |  |  |  |  |
|    | Email                                  | linedezineltd@gmail.com                                                                |          | _                                                 |                         |  |  |  |  |
| 3. |                                        | nd extent of relief applied fo<br>e width of the driveway by 1 m (from                 |          | l):                                               |                         |  |  |  |  |
| 4. |                                        | not possible to comply with<br>City permits 6.7 m for the drivev                       |          | <b>by-law?</b><br>driveway to 7.7 m (width), mino | r variance is required. |  |  |  |  |
|    |                                        |                                                                                        |          |                                                   |                         |  |  |  |  |
|    |                                        |                                                                                        |          |                                                   |                         |  |  |  |  |
| 5. | Lot Num                                |                                                                                        |          |                                                   |                         |  |  |  |  |
|    | Plan Nun                               | nber/Concession Number                                                                 | M1588    |                                                   |                         |  |  |  |  |
|    | Municipa                               | I Address 66 Pappain Cres                                                              |          |                                                   |                         |  |  |  |  |
| 6. | Dimension<br>Frontage<br>Depth<br>Area | on of subject land (in metric<br>12.2 m<br>31.9 m<br>390 sq. m                         | c units) |                                                   |                         |  |  |  |  |
| 7. | Provinci<br>Municipa                   | o the subject land is by:<br>al Highway<br>al Road Maintained All Year<br>Right-of-Way |          | Seasonal Road<br>Other Public Road<br>Water       |                         |  |  |  |  |

|         | (specify <u>in metric units</u> ground floor area, gross floor area, number of storeys, width, length, height, etc., where possible)  |                               |                                                 |  |  |  |  |  |
|---------|---------------------------------------------------------------------------------------------------------------------------------------|-------------------------------|-------------------------------------------------|--|--|--|--|--|
|         | EXISTING BUILDINGS/STRUCTURES on the subject land:  Ground floor area: 102 sq. m  Gross floor area: 230 sq. m (ground + second floor) |                               |                                                 |  |  |  |  |  |
|         |                                                                                                                                       |                               |                                                 |  |  |  |  |  |
|         |                                                                                                                                       |                               |                                                 |  |  |  |  |  |
|         | Number of storeys: 2                                                                                                                  | Number of storeys: 2          |                                                 |  |  |  |  |  |
|         |                                                                                                                                       |                               |                                                 |  |  |  |  |  |
|         |                                                                                                                                       |                               |                                                 |  |  |  |  |  |
|         | PROPOSED BUILDINGS/STRUCTURES on the subject land:                                                                                    |                               |                                                 |  |  |  |  |  |
|         |                                                                                                                                       |                               |                                                 |  |  |  |  |  |
|         |                                                                                                                                       |                               |                                                 |  |  |  |  |  |
|         |                                                                                                                                       |                               |                                                 |  |  |  |  |  |
|         |                                                                                                                                       |                               |                                                 |  |  |  |  |  |
|         |                                                                                                                                       |                               |                                                 |  |  |  |  |  |
| 9.      |                                                                                                                                       | _                             | tructures on or proposed for the subject lands: |  |  |  |  |  |
|         | (specify distance                                                                                                                     | ce from side, rea             | r and front lot lines in <u>metric units</u> )  |  |  |  |  |  |
|         | EVICTING                                                                                                                              |                               |                                                 |  |  |  |  |  |
|         | EXISTING Front yard setback                                                                                                           | 6.8 m                         |                                                 |  |  |  |  |  |
|         | Rear yard setback                                                                                                                     | 9.1 m                         |                                                 |  |  |  |  |  |
|         | Side yard setback                                                                                                                     | 1.2 m                         |                                                 |  |  |  |  |  |
|         | Side yard setback                                                                                                                     | 1.3 m                         |                                                 |  |  |  |  |  |
|         | PROPOSED                                                                                                                              |                               |                                                 |  |  |  |  |  |
|         | Front yard setback                                                                                                                    | 6.8 m                         |                                                 |  |  |  |  |  |
|         | Rear yard setback                                                                                                                     | 9.1 m                         |                                                 |  |  |  |  |  |
|         | Side yard setback                                                                                                                     | 1.2 m                         |                                                 |  |  |  |  |  |
|         | Side yard setback                                                                                                                     | 1.3 m                         |                                                 |  |  |  |  |  |
| 10.     | Date of Acquisition                                                                                                                   | of subject land:              | 2018                                            |  |  |  |  |  |
|         |                                                                                                                                       |                               |                                                 |  |  |  |  |  |
| 11.     | Existing uses of subject property:                                                                                                    |                               | Two unit dwelling                               |  |  |  |  |  |
| 4.0     |                                                                                                                                       |                               |                                                 |  |  |  |  |  |
| 12.     | Proposed uses of subject property:                                                                                                    |                               | N/A                                             |  |  |  |  |  |
| 13.     | Existing uses of abutting properties:                                                                                                 |                               | Residential                                     |  |  |  |  |  |
|         |                                                                                                                                       |                               |                                                 |  |  |  |  |  |
| 14.     | Date of construction                                                                                                                  | n of all buildings & st       | ructures on subject land: 2004                  |  |  |  |  |  |
| 45      | 1                                                                                                                                     | wisting upon of the ou        | which property have been continued. 10 years    |  |  |  |  |  |
| 15.     | Length of time the e                                                                                                                  | existing uses of the St       | ubject property have been continued: 19 years   |  |  |  |  |  |
| 16 (a)  | What water supply is existing/proposed?                                                                                               |                               |                                                 |  |  |  |  |  |
| 16. (a) | Municipal                                                                                                                             | is existing/proposed :<br>/   | Other (specify)                                 |  |  |  |  |  |
|         | Well                                                                                                                                  | j                             |                                                 |  |  |  |  |  |
| 4.5     | What comes dies.                                                                                                                      | ool johulli be seedata        | 42                                              |  |  |  |  |  |
| (b)     | What sewage dispo                                                                                                                     | sal is/will be provide∈<br>∕∖ |                                                 |  |  |  |  |  |
|         | Septic                                                                                                                                |                               | Other (specify)                                 |  |  |  |  |  |
| , .     | •                                                                                                                                     |                               |                                                 |  |  |  |  |  |
| (c)     | What storm drainage system is existing/proposed?  Sewers                                                                              |                               |                                                 |  |  |  |  |  |
|         | Ditches                                                                                                                               |                               | Other (specify)                                 |  |  |  |  |  |
|         | Swales                                                                                                                                | 7                             |                                                 |  |  |  |  |  |