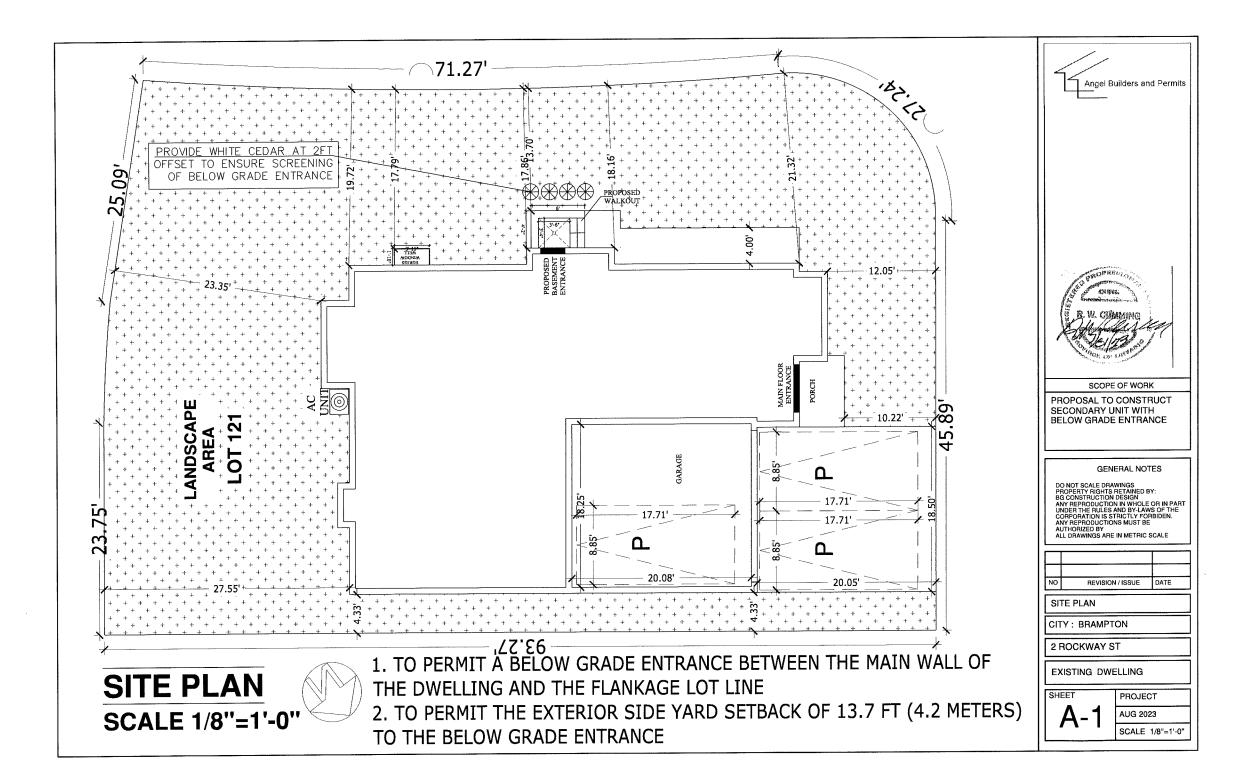

#### Purpose of the Application:

- 1. TO PERMIT A PROPOSED EXTERIOR STAIRWAY LEADING TO A BELOW GRADE ENTRANCE LOCATED BETWEEN THE MAIN WALL OF THE DWELLING AND THE FLANKAGE LOT LINE, WHEREAS THE BY-LAW DOES NOT PERMIT A STAIRWAY CONSTRUCTED BELOW ESTABLISHED GRADE TO BE LOCATED BETWEEN THE MAIN WALL OF A DWELLING AND THE FLANKAGE LOT LINE; AND
- 2. TO PERMIT AN EXTERIOR SIDE YARD SETBACK OF 4.17 METRES TO A BELOW GRADE ENTRANCE, WHEREAS THE BY-LAW REQUIRES A MINIMUM EXTERIOR SIDE YARD ENTRANCE OF 4.5 METRES.

|       |                                                                                                                                                     | APPLICATION                                                                                                                                                                                       |  |  |  |  |
|-------|-----------------------------------------------------------------------------------------------------------------------------------------------------|---------------------------------------------------------------------------------------------------------------------------------------------------------------------------------------------------|--|--|--|--|
|       | Minor Variance or Special Permission                                                                                                                |                                                                                                                                                                                                   |  |  |  |  |
|       |                                                                                                                                                     | (Please read Instructions)                                                                                                                                                                        |  |  |  |  |
| NOTE: | It is required that this application be filed with the Secretary-Treasurer of the Committee of Adjustment and be accompanied by the applicable fee. |                                                                                                                                                                                                   |  |  |  |  |
|       |                                                                                                                                                     | signed hereby applies to the Committee of Adjustment for the City of Brampton under section 45 of <u>ng Act</u> , 1990, for relief as described in this application from By-Law <b>270-2004</b> . |  |  |  |  |
| 1.    | Name of C                                                                                                                                           | Owner(s) Karanpal Singh Chahal & Jaswinder Kaur Chahal                                                                                                                                            |  |  |  |  |
|       | Address                                                                                                                                             | 2 Rockway St. Brampton, L6R 0B6                                                                                                                                                                   |  |  |  |  |
|       |                                                                                                                                                     |                                                                                                                                                                                                   |  |  |  |  |
|       | Phone #                                                                                                                                             | (647) 708-1818 <b>Fax #</b>                                                                                                                                                                       |  |  |  |  |
|       | Email                                                                                                                                               | jbaljeet@gmail.com                                                                                                                                                                                |  |  |  |  |
|       |                                                                                                                                                     |                                                                                                                                                                                                   |  |  |  |  |
|       |                                                                                                                                                     |                                                                                                                                                                                                   |  |  |  |  |
| 2.    | Name of /                                                                                                                                           |                                                                                                                                                                                                   |  |  |  |  |
|       | Audress                                                                                                                                             | 27 Drum Oak Crescent, Brampton, L6T 1M3                                                                                                                                                           |  |  |  |  |
|       |                                                                                                                                                     |                                                                                                                                                                                                   |  |  |  |  |
|       | Phone #                                                                                                                                             | 6479612407 <b>Fax #</b>                                                                                                                                                                           |  |  |  |  |
|       | Email                                                                                                                                               | info.angelbuildersnpermits@gmail.com                                                                                                                                                              |  |  |  |  |
|       |                                                                                                                                                     |                                                                                                                                                                                                   |  |  |  |  |
| 3.    | Nature an                                                                                                                                           | nd extent of relief applied for (variances requested):                                                                                                                                            |  |  |  |  |
| 0.    |                                                                                                                                                     | ERMIT A BELOW GRADE ENTRANCE BETWEEN THE MAIN WALL OF THE                                                                                                                                         |  |  |  |  |
|       |                                                                                                                                                     | ING AND THE FLANKAGE LOT LINE                                                                                                                                                                     |  |  |  |  |
|       |                                                                                                                                                     | ERMIT THE EXTERIOR SIDE YARD SETBACK OF 13.7 FT (4.2 METERS)                                                                                                                                      |  |  |  |  |
|       |                                                                                                                                                     | BELOW GRADE ENTRANCE                                                                                                                                                                              |  |  |  |  |
|       |                                                                                                                                                     |                                                                                                                                                                                                   |  |  |  |  |
|       |                                                                                                                                                     |                                                                                                                                                                                                   |  |  |  |  |
|       |                                                                                                                                                     |                                                                                                                                                                                                   |  |  |  |  |
|       |                                                                                                                                                     |                                                                                                                                                                                                   |  |  |  |  |
|       |                                                                                                                                                     |                                                                                                                                                                                                   |  |  |  |  |

4. Why is it not possible to comply with the provisions of the by-law?

As per zoning bylaws- a below grade entrance is not permitted in a yard located between the main wall of a dwelling and a front of flankage lot line.

6. Dimension of subject land (in metric units)

 Frontage
 14 METERS

 Depth
 28.42 METERS

 Area
 524 SQ METERS

V

7. Access to the subject land is by: Provincial Highway Municipal Road Maintained All Year Private Right-of-Way

#### 9. Location of all buildings and structures on or proposed for the subject lands: (specify distance from side, rear and front lot lines in <u>metric units</u>)

|         | EXISTING                |                             |                                        |                 |        |
|---------|-------------------------|-----------------------------|----------------------------------------|-----------------|--------|
|         | Front yard setback      | 3.7 METER                   |                                        |                 |        |
|         | Rear yard setback       | 8.4 METER                   | 44-17 ·····                            |                 |        |
|         | Side yard setback       | 1.32 METER                  |                                        |                 |        |
|         | Side yard setback       | 5.53 METER                  |                                        |                 |        |
|         |                         |                             |                                        |                 |        |
|         | PROPOSED                |                             |                                        |                 |        |
|         | Front yard setback      | 3.7 METER                   |                                        |                 |        |
|         | Rear yard setback       | 8.4 METER                   |                                        |                 |        |
|         | Side yard setback       | 1.32 METER                  | ······································ |                 |        |
|         | Side yard setback       | 4.2 METER                   |                                        |                 |        |
|         |                         |                             |                                        |                 |        |
|         |                         |                             | 0000                                   |                 |        |
| 10.     | Date of Acquisition     | of subject land:            | 2022                                   |                 |        |
|         |                         |                             |                                        |                 |        |
|         | Entration manage of any | to of much man and m        | SINGLE FAMILY DWELLI                   | ING             |        |
| 11.     | Existing uses of sub    | ject property:              |                                        |                 |        |
|         |                         |                             |                                        |                 |        |
| 12.     | Proposed uses of s      | ubject property:            | TWO UNIT DWELLING                      |                 |        |
| 12.     | Proposed uses of si     | unlect higherty.            |                                        |                 |        |
|         |                         |                             |                                        |                 |        |
| 13.     | Existing uses of abu    | utting properties:          | RESIDENTIAL                            |                 |        |
| 10.     | Existing uses of use    | and brobernee.              |                                        |                 |        |
|         |                         |                             |                                        |                 |        |
| 14.     | Date of construction    | n of all buildings & stru   | ctures on subject I                    | land: 2022      |        |
|         |                         | -                           | -                                      |                 |        |
|         |                         |                             |                                        |                 |        |
| 15.     | Length of time the e    | existing uses of the sub    | ject property have                     | been continued: | 1 YEAR |
|         |                         |                             |                                        |                 |        |
|         |                         |                             |                                        |                 |        |
| 16. (a) |                         | is existing/proposed?       |                                        |                 |        |
|         | Municipal 🗹             |                             | Other (specify)                        |                 |        |
|         | Well                    |                             |                                        |                 |        |
|         |                         |                             |                                        |                 |        |
| (b)     |                         | sal is/will be provided?    |                                        |                 |        |
|         | Municipal               | 4                           | Other (specify) _                      |                 |        |
|         | Septic                  | 4                           |                                        |                 |        |
|         | NRII - 4 - 4            | a avertana la antationalian | anacad?                                |                 |        |
| (c )    |                         | e system is existing/pr     | oposea ?                               |                 |        |
|         | Sewers                  | 4                           | Other (creatify)                       |                 |        |
|         | Ditches                 | 4                           | Other (specify) _                      |                 |        |
|         | Swales L                | <b>_</b>                    |                                        |                 |        |