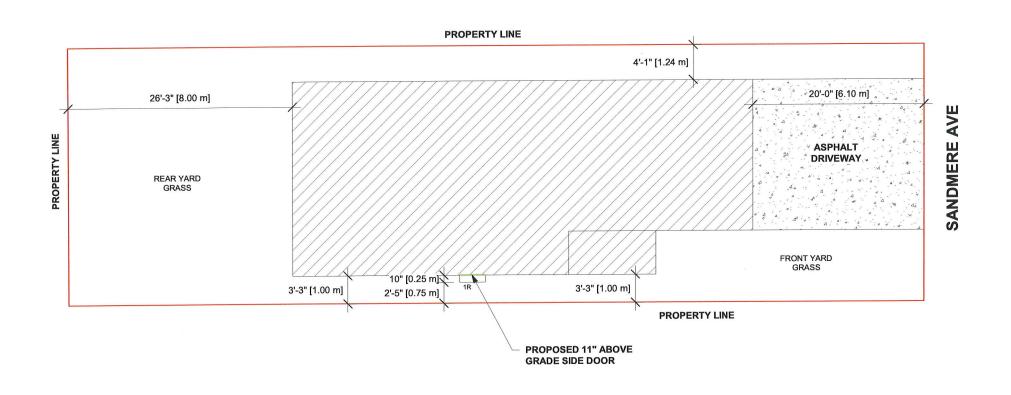

### Purpose of the Application:

- 1. TO PERMIT AN EXISTING ABOVE GRADE ENTRANCE IN A SIDE YARD HAVING A MINIMUM WIDTH OF 1.0 METRE EXTENDING FROM THE FRONT WALL OF THE DWELLING UP TO THE DOOR, WHEREAS THE BY-LAW PERMITS AN ABOVE GRADE ENTRANCE WHEN THE SIDE YARD WITHIN WHICH THE DOOR IS LOCATED HAS A MINIMUM WIDTH OF 1.2 METRE (3.94 FEET) EXTENDING FROM THE FRONT WALL OF THE DWELLING UP TO AND INCLUDING THE DOOR; AND
- 2. TO PERMIT A 1.0 METRE WIDE PEDESTRIAN PATH OF TRAVEL LEADING TO THE PRINCIPAL ENTRANCE OF A ADDITIONAL RESIDENTIAL UNIT, WHEREAS THE BY-LAW REQUIRES AN UNOBSTRUCTED PEDESTRIAN PATH OF TRAVEL HAVING A MINIMUM WIDTH OF 1.2 METRE LEADING TO THE PRINCIPAL ENTRANCE OF AN ADDITIONAL RESIDENTIAL UNIT.

#### PLAN 43M 752 LOT 91 14 SANDMERE AVE 2 STOREY DETACHED HOUSE

#### MINOR VARIANCE

-TO PERMIT A SIDE DOOR IN THE INTERIOR SIDE YARD HAVING A SETBACK OF 1.00 M WHEREAS ZONING BY-LAW REQUIRES A MINIMUM SETBACK OF 1.2 M FROM INTERIOR SIDE LOT LINE.

SITE PLAN

STAMP

01 ISSUED FOR PERMIT SEP 18/2
ADDRESS: