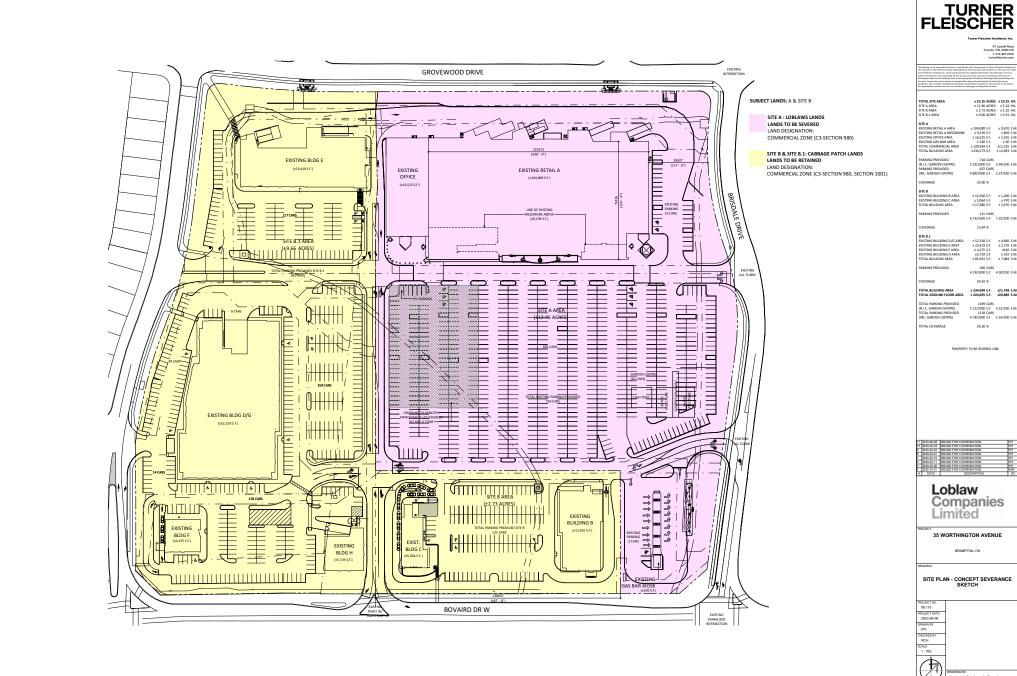

| full responsibility and later ausin for any corrections or                                                                            | damages resulting from    | hiswarl | -        |     |
|---------------------------------------------------------------------------------------------------------------------------------------|---------------------------|---------|----------|-----|
|                                                                                                                                       |                           |         |          |     |
| TOTAL SITE AREA<br>SITE A AREA<br>SITE B AREA<br>SITE B.1 AREA                                                                        | ± 25.35 A                 | CRES    | ±10.25   | HA. |
| SITE A AREA                                                                                                                           | ± 12.96 A                 | CRES    | ±5.24    | HA. |
| SITE B AREA                                                                                                                           | ± 2.73 A                  | CRES    | ±1.10    | HA. |
| SITE B.1 AREA                                                                                                                         | ± 9.66 A                  | CRES    | ±3.91    | HA. |
| SITE A                                                                                                                                |                           |         |          |     |
| EXISTING RETAIL A AREA                                                                                                                | ± 104,089 S.              | F.      | ± 9,670  | S.M |
| EXISTING RETAIL A MEZZANINE                                                                                                           | ± 9,239 S.<br>± 16,525 S. | F.      | ± 858    | S.M |
| EXISTING OFFICE AREA<br>EXISTING GAS BAR AREA<br>TOTAL COMMERCIAL AREA                                                                | ± 16,525 S.               | F.      | ± 1,535  | S.M |
| EXISTING GAS BAR AREA                                                                                                                 | ± 320 S.                  | F.      | ±30      | S.M |
| TOTAL COMMERCIAL AREA                                                                                                                 | ± 120,934 S.              | F.      | ±11,235  | S.M |
| TOTAL BUILDING AREA                                                                                                                   | ±130,173 S.               | F.      | ±12,093  | S.M |
| PARKING PROVIDED                                                                                                                      | 718 C                     | ARS     |          |     |
| (N.I.C. GARDEN CENTRE)                                                                                                                | 5.52/1000 S.              | F       | 5.94/100 | S.M |
| PARKING PROVIDED                                                                                                                      | 637 C                     | ARS     |          |     |
| (N.I.C. GARDEN CENTRE) PARKING PROVIDED (INC. GARDEN CENTRE)                                                                          | 4.89/1000 S.              | F.      | 5.27/100 | S.M |
| COVERAGE                                                                                                                              | 23.06 %                   |         |          |     |
| SITE R                                                                                                                                |                           |         |          |     |
| EXISTING BUILDING B AREA<br>EXISTING BUILDING C AREA                                                                                  | +129165                   | F       | +1 200   | SM  |
| EXISTING BUILDING CAREA                                                                                                               | +5.064.5                  | F       | + 470    | SM  |
| TOTAL BUILDING AREA                                                                                                                   | ± 17,980 S.               | F.      | ± 1,670  | S.M |
|                                                                                                                                       | 121 G                     | ARS     |          |     |
| PARKING PROVIDED                                                                                                                      | 6.73/1000 S.              | F.      | 7.25/100 | S.M |
| COVERAGE                                                                                                                              | 15.04 %                   |         |          |     |
| SITE B.1                                                                                                                              |                           |         |          |     |
| EVICTING BUILDING DAG AREA                                                                                                            | 4 52 210 C                | c       | 4.4.950  | C M |
| EVICTING BUILDING E AREA                                                                                                              | ± 32,310 S                |         | 4 2 176  | S M |
| EVICTING BUILDING E AREA                                                                                                              | +4475 5                   |         | 4416     | S M |
| EXISTING BUILDING HAREA                                                                                                               | +5 729 S                  | F       | + 532    | SM  |
| EXISTING BUILDING D/G AREA<br>EXISTING BUILDING E AREA<br>EXISTING BUILDING F AREA<br>EXISTING BUILDING H AREA<br>TOTAL BUILDING AREA | ± 85,941 S.               | F.      | ± 7,984  | S.M |
| PARKING PROVIDED                                                                                                                      | 260.0                     | . DC    |          |     |
|                                                                                                                                       | 4.19/1000 S.              | F       | 4.50/100 | S.M |
| COVERAGE                                                                                                                              | 20.42 %                   |         |          |     |
| TOTAL BUILDING AREA                                                                                                                   | ± 234,094 S.              | F       | +21 748  | S M |
| TOTAL GROUND FLOOR AREA                                                                                                               | ± 224,855 S.              | F.      | ±20,889  | S.M |
| TOTAL PARKING PROVIDED                                                                                                                | 1199 C                    | 284     |          |     |
| TOTAL PARKING PROVIDED<br>(N.I.C. GARDEN CENTRE)                                                                                      | 5 12/1000 S               | F       | 5 51/100 | SM  |
| TOTAL PARKING PROVIDED                                                                                                                | 1118 0                    | ARS     |          |     |
| TOTAL PARKING PROVIDED<br>(INC. GARDEN CENTRE)                                                                                        | 4.78/1000 S               | F       | 5.14/100 | S.M |
|                                                                                                                                       |                           |         |          |     |

## Loblaw Companies Limited

35 WORTHINGTON AVENUE

SITE PLAN - CONCEPT SEVERANCE SKETCH

PROJECT NO.
08.110
08.110
PROJECT DATE
2023-08-08
DRAWN BY
FPI
CHECKED BY
RCH
1: 700

A1-43

A1-43.1