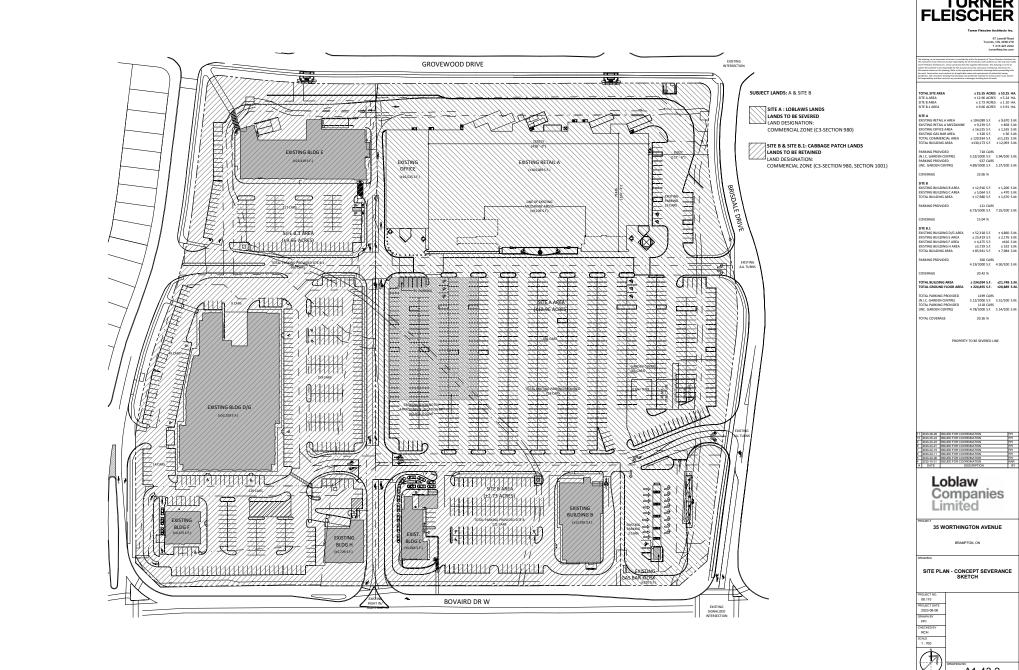

| full responsibility and later ausin for any corrections or                                                                            | damages resulting from    | hiswarl | -        |     |
|---------------------------------------------------------------------------------------------------------------------------------------|---------------------------|---------|----------|-----|
|                                                                                                                                       |                           |         |          |     |
| TOTAL SITE AREA<br>SITE A AREA<br>SITE B AREA<br>SITE B.1 AREA                                                                        | ± 25.35 A                 | CRES    | ±10.25   | HA. |
| SITE A AREA                                                                                                                           | ± 12.96 A                 | CRES    | ±5.24    | HA. |
| SITE B AREA                                                                                                                           | ± 2.73 A                  | CRES    | ±1.10    | HA. |
| SITE B.1 AREA                                                                                                                         | ± 9.66 A                  | CRES    | ±3.91    | HA. |
| SITE A                                                                                                                                |                           |         |          |     |
| EXISTING RETAIL A AREA                                                                                                                | ± 104,089 S.              | F.      | ± 9,670  | S.M |
| EXISTING RETAIL A MEZZANINE                                                                                                           | ± 9,239 S.<br>± 16,525 S. | F.      | ± 858    | S.M |
| EXISTING OFFICE AREA<br>EXISTING GAS BAR AREA<br>TOTAL COMMERCIAL AREA                                                                | ± 16,525 S.               | F.      | ± 1,535  | S.M |
| EXISTING GAS BAR AREA                                                                                                                 | ± 320 S.                  | F.      | ±30      | S.M |
| TOTAL COMMERCIAL AREA                                                                                                                 | ± 120,934 S.              | F.      | ±11,235  | S.M |
| TOTAL BUILDING AREA                                                                                                                   | ±130,173 S.               | F.      | ±12,093  | S.M |
| PARKING PROVIDED                                                                                                                      | 718 C                     | ARS     |          |     |
| (N.I.C. GARDEN CENTRE)                                                                                                                | 5.52/1000 S.              | F       | 5.94/100 | S.M |
| PARKING PROVIDED                                                                                                                      | 637 C                     | ARS     |          |     |
| (N.I.C. GARDEN CENTRE) PARKING PROVIDED (INC. GARDEN CENTRE)                                                                          | 4.89/1000 S.              | F.      | 5.27/100 | S.M |
| COVERAGE                                                                                                                              | 23.06 %                   |         |          |     |
| SITE R                                                                                                                                |                           |         |          |     |
| EXISTING BUILDING B AREA<br>EXISTING BUILDING C AREA                                                                                  | +129165                   | F       | +1 200   | SM  |
| EXISTING BUILDING CAREA                                                                                                               | +5.064.5                  | F       | + 470    | SM  |
| TOTAL BUILDING AREA                                                                                                                   | ± 17,980 S.               | F.      | ± 1,670  | S.M |
|                                                                                                                                       | 121 G                     | ARS     |          |     |
| PARKING PROVIDED                                                                                                                      | 6.73/1000 S.              | F.      | 7.25/100 | S.M |
| COVERAGE                                                                                                                              | 15.04 %                   |         |          |     |
| SITE B.1                                                                                                                              |                           |         |          |     |
| EVICTING BUILDING DAG AREA                                                                                                            | 4 52 210 C                | c       | 4.4.950  | C M |
| EVICTING BUILDING E AREA                                                                                                              | ± 32,310 S                |         | 4 2 176  | S M |
| EVICTING BUILDING E AREA                                                                                                              | +4475 5                   |         | 4416     | S M |
| EXISTING BUILDING HAREA                                                                                                               | +5 729 S                  | F       | + 532    | SM  |
| EXISTING BUILDING D/G AREA<br>EXISTING BUILDING E AREA<br>EXISTING BUILDING F AREA<br>EXISTING BUILDING H AREA<br>TOTAL BUILDING AREA | ± 85,941 S.               | F.      | ± 7,984  | S.M |
| PARKING PROVIDED                                                                                                                      | 260.0                     | . DC    |          |     |
|                                                                                                                                       | 4.19/1000 S.              | F       | 4.50/100 | S.M |
| COVERAGE                                                                                                                              | 20.42 %                   |         |          |     |
| TOTAL BUILDING AREA                                                                                                                   | ± 234,094 S.              | F       | +21 748  | S M |
| TOTAL GROUND FLOOR AREA                                                                                                               | ± 224,855 S.              | F.      | ±20,889  | S.M |
| TOTAL PARKING PROVIDED                                                                                                                | 1199 C                    | 284     |          |     |
| TOTAL PARKING PROVIDED<br>(N.I.C. GARDEN CENTRE)                                                                                      | 5 12/1000 S               | F       | 5 51/100 | SM  |
| TOTAL PARKING PROVIDED                                                                                                                | 1118 0                    | ARS     |          |     |
| TOTAL PARKING PROVIDED<br>(INC. GARDEN CENTRE)                                                                                        | 4.78/1000 S               | F       | 5.14/100 | S.M |
|                                                                                                                                       |                           |         |          |     |

## Loblaw Companies Limited

35 WORTHINGTON AVENUE

SITE PLAN - CONCEPT SEVERANCE SKETCH

PROJECT NO.
08.110
08.110
PROJECT DATE
2023-08-08
DRAWN BY
FPI
CHECKED BY
RCH
1: 700

A1-43

A1-43.1