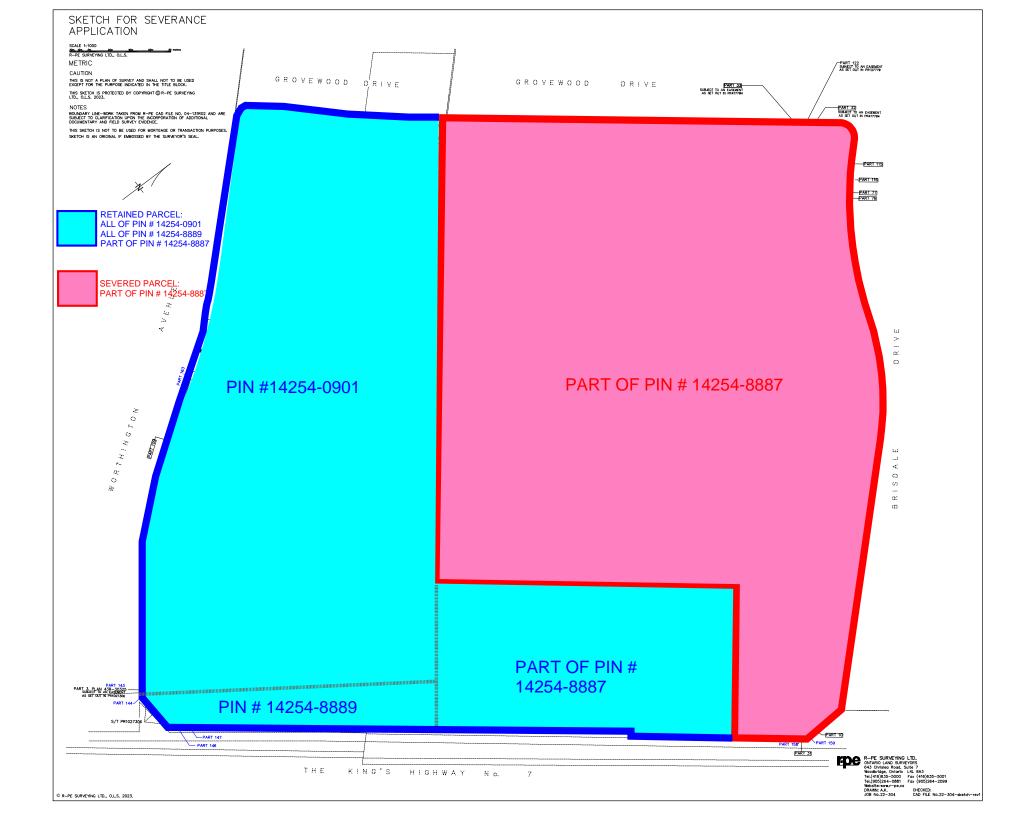

## Loblaw Companies Limited

35 WORTHINGTON AVENUE

SITE PLAN - CONCEPT SEVERANCE SKETCH

PROJECT NO.
08.110
08.110
PROJECT DATE
2023-08-08
DRAWN BY
FPI
CHECKED BY
RCH
1: 700

A1-43

A1-43.1