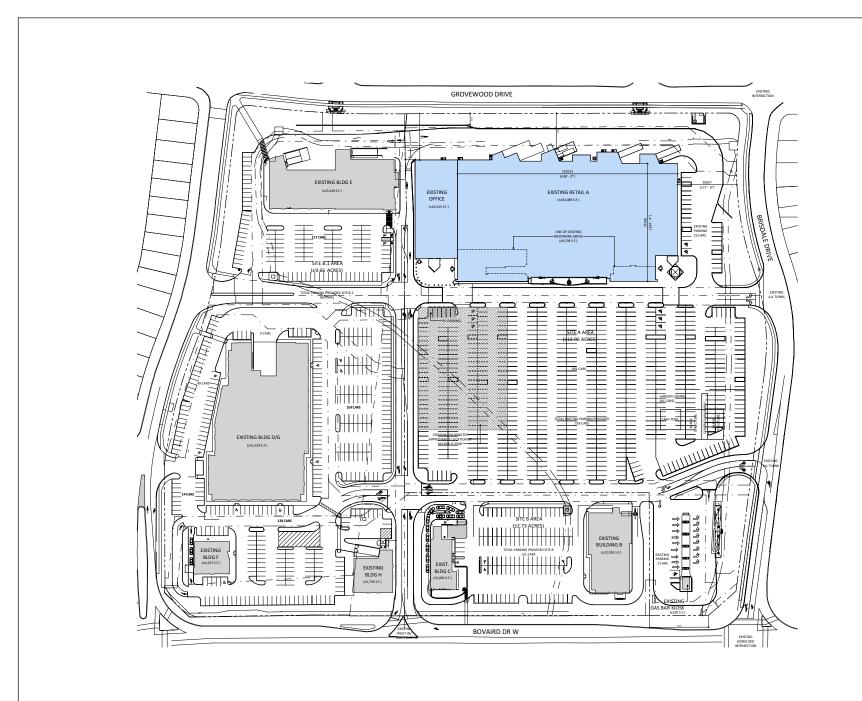

| full responsibility and later ausin for any corrections or                                                                            | damages resulting from    | hiswarl | -        |     |
|---------------------------------------------------------------------------------------------------------------------------------------|---------------------------|---------|----------|-----|
|                                                                                                                                       |                           |         |          |     |
| TOTAL SITE AREA<br>SITE A AREA<br>SITE B AREA<br>SITE B.1 AREA                                                                        | ± 25.35 A                 | CRES    | ±10.25   | HA. |
| SITE A AREA                                                                                                                           | ± 12.96 A                 | CRES    | ±5.24    | HA. |
| SITE B AREA                                                                                                                           | ± 2.73 A                  | CRES    | ±1.10    | HA. |
| SITE B.1 AREA                                                                                                                         | ± 9.66 A                  | CRES    | ±3.91    | HA. |
| SITE A                                                                                                                                |                           |         |          |     |
| EXISTING RETAIL A AREA                                                                                                                | ± 104,089 S.              | F.      | ± 9,670  | S.M |
| EXISTING RETAIL A MEZZANINE                                                                                                           | ± 9,239 S.<br>± 16,525 S. | F.      | ± 858    | S.M |
| EXISTING OFFICE AREA<br>EXISTING GAS BAR AREA<br>TOTAL COMMERCIAL AREA                                                                | ± 16,525 S.               | F.      | ± 1,535  | S.M |
| EXISTING GAS BAR AREA                                                                                                                 | ± 320 S.                  | F.      | ±30      | S.M |
| TOTAL COMMERCIAL AREA                                                                                                                 | ± 120,934 S.              | F.      | ±11,235  | S.M |
| TOTAL BUILDING AREA                                                                                                                   | ±130,173 S.               | F.      | ±12,093  | S.M |
| PARKING PROVIDED                                                                                                                      | 718 C                     | ARS     |          |     |
| (N.I.C. GARDEN CENTRE)                                                                                                                | 5.52/1000 S.              | F       | 5.94/100 | S.M |
| PARKING PROVIDED                                                                                                                      | 637 C                     | ARS     |          |     |
| (N.I.C. GARDEN CENTRE) PARKING PROVIDED (INC. GARDEN CENTRE)                                                                          | 4.89/1000 S.              | F.      | 5.27/100 | S.M |
| COVERAGE                                                                                                                              | 23.06 %                   |         |          |     |
| SITE R                                                                                                                                |                           |         |          |     |
| EXISTING BUILDING B AREA<br>EXISTING BUILDING C AREA                                                                                  | +129165                   | F       | +1 200   | SM  |
| EXISTING BUILDING CAREA                                                                                                               | +5.064.5                  | F       | + 470    | SM  |
| TOTAL BUILDING AREA                                                                                                                   | ± 17,980 S.               | F.      | ± 1,670  | S.M |
|                                                                                                                                       | 121 G                     | ARS     |          |     |
| PARKING PROVIDED                                                                                                                      | 6.73/1000 S.              | F.      | 7.25/100 | S.M |
| COVERAGE                                                                                                                              | 15.04 %                   |         |          |     |
| SITE B.1                                                                                                                              |                           |         |          |     |
| EVICTING BUILDING DAG AREA                                                                                                            | 4 52 210 C                | c       | 4.4.950  | C M |
| EVICTING BUILDING E AREA                                                                                                              | ± 32,310 S                |         | 4 2 176  | S M |
| EVICTING BUILDING E AREA                                                                                                              | +4475 5                   |         | 4416     | S M |
| EXISTING BUILDING HAREA                                                                                                               | +5 729 S                  | F       | + 532    | SM  |
| EXISTING BUILDING D/G AREA<br>EXISTING BUILDING E AREA<br>EXISTING BUILDING F AREA<br>EXISTING BUILDING H AREA<br>TOTAL BUILDING AREA | ± 85,941 S.               | F.      | ± 7,984  | S.M |
| PARKING PROVIDED                                                                                                                      | 260.0                     | . DC    |          |     |
|                                                                                                                                       | 4.19/1000 S.              | F       | 4.50/100 | S.M |
| COVERAGE                                                                                                                              | 20.42 %                   |         |          |     |
| TOTAL BUILDING AREA                                                                                                                   | ± 234,094 S.              | F       | +21 748  | S M |
| TOTAL GROUND FLOOR AREA                                                                                                               | ± 224,855 S.              | F.      | ±20,889  | S.M |
| TOTAL PARKING PROVIDED                                                                                                                | 1199 C                    | 284     |          |     |
| TOTAL PARKING PROVIDED<br>(N.I.C. GARDEN CENTRE)                                                                                      | 5 12/1000 S               | F       | 5 51/100 | SM  |
| TOTAL PARKING PROVIDED                                                                                                                | 1118 0                    | ARS     |          |     |
| TOTAL PARKING PROVIDED<br>(INC. GARDEN CENTRE)                                                                                        | 4.78/1000 S               | F       | 5.14/100 | S.M |
|                                                                                                                                       |                           |         |          |     |