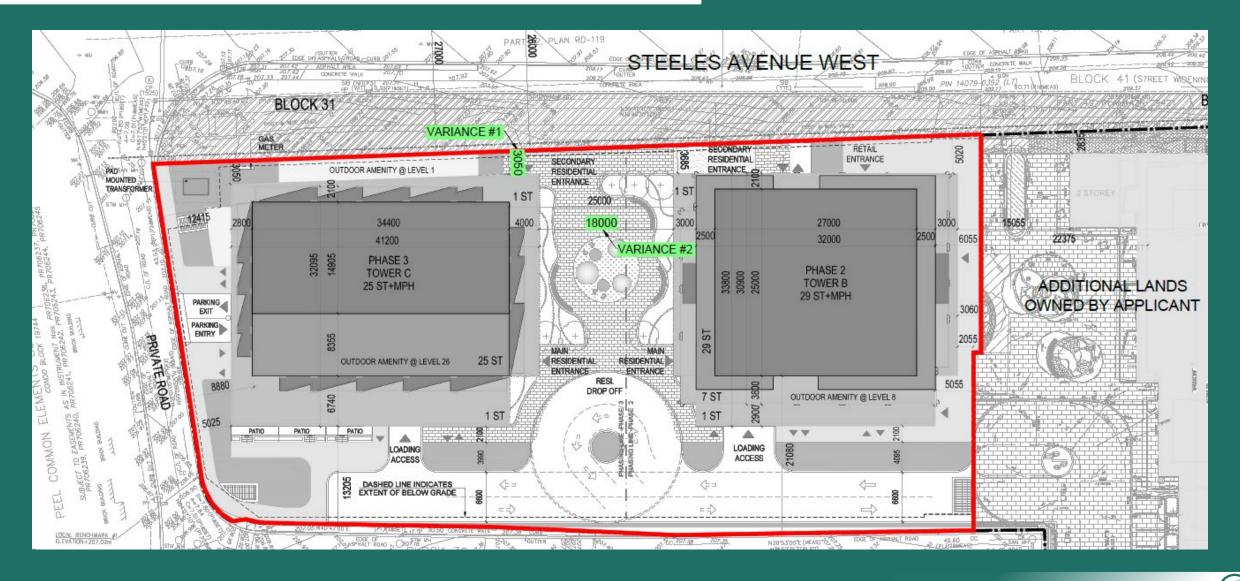

OMMITTEE OF ADJUSTMENT

APPLICATION FOR MINOR VARIANCE

245 STEELES AVENUE WEST



CITY FILE NO.: **A-2023-0300** October 24, 2023



# SITE LOCATION MAP (AERIAL)

ADDRESS: 245 Steeles Avenue West

SITE AREA: Total: 1.41 ac (0.57 ha)

RELATED APPLICATION: A-2022-0023

260 Malta Avenue (Phase 1)



SUBJECT SITE (PHASE 2)

APPROVED PHASE 1



#### LAND USE POLICIES

- OFFICIAL PLAN DESIGNATION:
  - Residential
  - Gateway Mobility Hub
  - Intensification Corridor

- SECONDARY PLAN DESIGNATION:
  - High Density Residential
    - ZONING:
      - Residential High Density 2808



### **DRAFT LAND USE POLICIES**

- DRAFT OFFICIAL PLAN DESIGNATION:
  - O Mixed-Use
  - Primary Urban Centre
  - Primary Urban Boulevard





SUBJECT SITE
GATEWAY TERMINAL MTSA



#### PROPOSED DEVELOPMENT & VARIANCES





## **NEIGHBOURHOOD CONTEXT**







CURRENT
APPLICATIONS
GREATER THAN
25 STOREYS



# THANK YOU