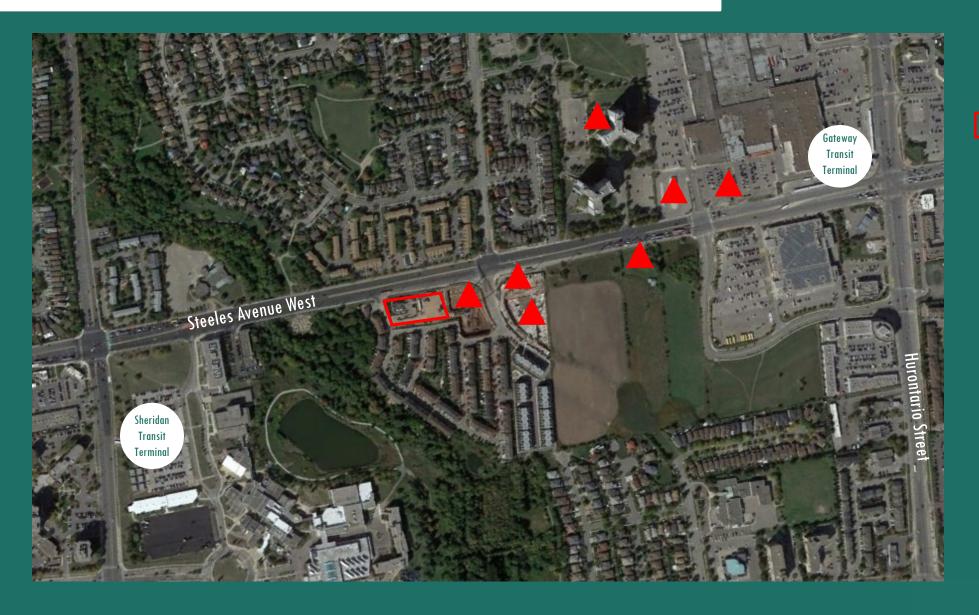

# SITE LOCATION MAP (AERIAL)

ADDRESS: 245 Steeles Avenue West

SITE AREA: Total: 1.41 ac (0.57 ha)

RELATED APPLICATION: A-2022-0023

260 Malta Avenue (Phase 1)

SUBJECT SITE (PHASE 2)

APPROVED PHASE 1

## **NEIGHBOURHOOD CONTEXT**

CURRENT
APPLICATIONS
GREATER THAN
25 STOREYS