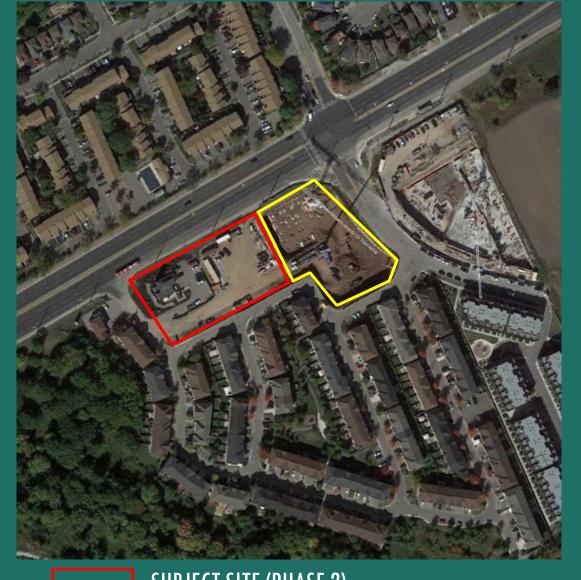

# SITE LOCATION MAP (AERIAL)

ADDRESS: 245 Steeles Avenue West

SITE AREA: Total: 1.41 ac (0.57 ha)

RELATED APPLICATION: A-2022-0023

260 Malta Avenue (Phase 1)

SUBJECT SITE (PHASE 2)

APPROVED PHASE 1