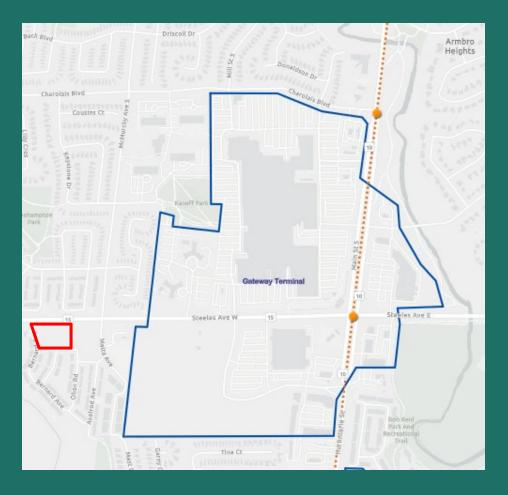

## CITY OF BRAMPTON

COMMITTEE OF ADJUSTMENT

APPLICATION FOR MINOR VARIANCE

245 STEELES AVENUE WEST



CITY FILE NO.: **A-2023-0300** October 24, 2023



# SITE LOCATION MAP (AERIAL)

ADDRESS: 245 Steeles Avenue West

SITE AREA: Total: 1.41 ac (0.57 ha)

RELATED APPLICATION: A-2022-0023

260 Malta Avenue (Phase 1)



SUBJECT SITE (PHASE 2)

APPROVED PHASE 1



#### LAND USE POLICIES

- OFFICIAL PLAN DESIGNATION:
  - Residential
  - Gateway Mobility Hub
  - Intensification Corridor

- SECONDARY PLAN DESIGNATION:
  - High Density Residential
    - ZONING:
      - Residential High Density 2808



### **DRAFT LAND USE POLICIES**

- DRAFT OFFICIAL PLAN DESIGNATION:
  - O Mixed-Use
  - Primary Urban Centre
  - Primary Urban Boulevard





SUBJECT SITE
GATEWAY TERMINAL MTSA



#### PROPOSED DEVELOPMENT & VARIANCES





## **NEIGHBOURHOOD CONTEXT**







CURRENT
APPLICATIONS
GREATER THAN
25 STOREYS



# THANK YOU