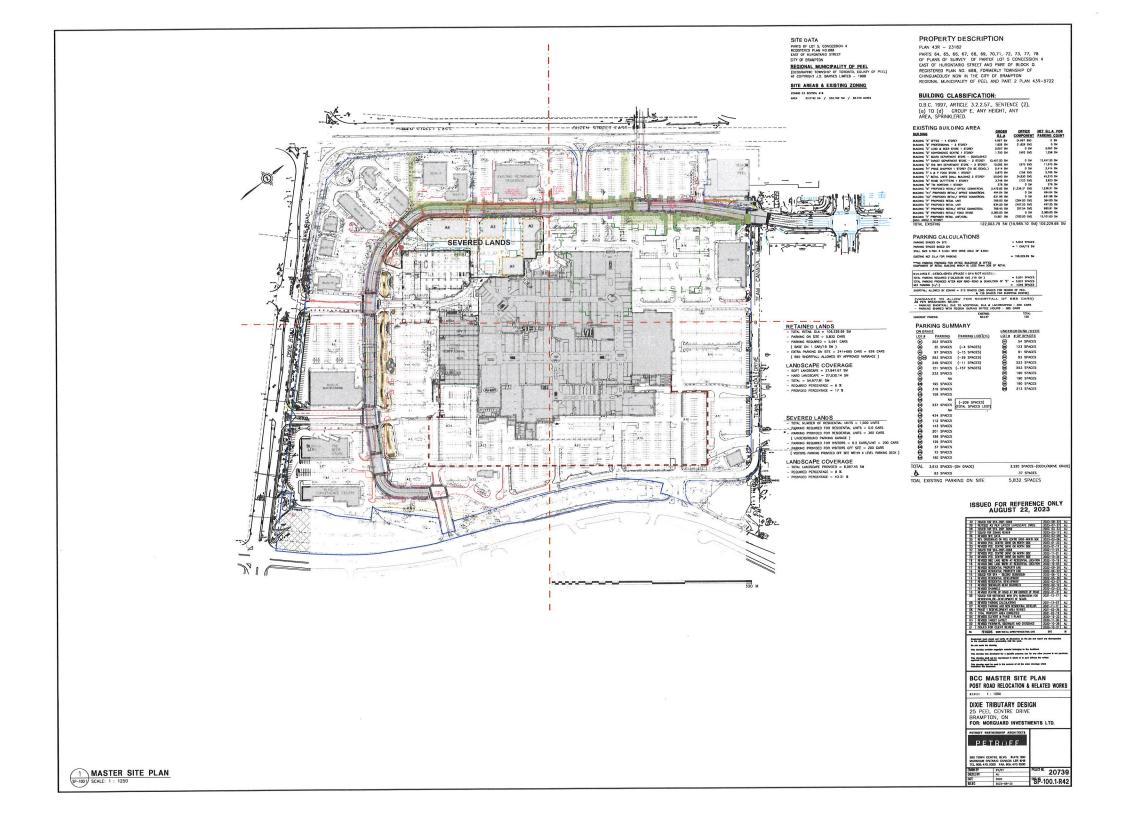

#### Site Context

The Subject Lands are bounded by Queen Street East, Dixie Road, Clark Boulevard, and Team Canada Drive. The property is approximately 33 hectares (82.3 acres) in area and contains a private ring road called Peel Centre Drive. The Subject Lands are currently occupied by a two storey enclosed shopping mall and various commercial out-buildings along the perimeter. Parking is provided through the Subject Lands in a number of forms including on the surface, below grade, on a parking deck and within a four-storey parking garage. Loading and service areas are located throughout the mall, including a large loading area on the north side of the mall, east of the Phase 1 redevelopment area.

### Summary of the Development

The Owner submitted an application for Site Plan Approval on December 18, 2021 (SPA-2021-0268) to redevelop a 1.4 hectare area of BCC property by demolishing the vacant Sears building and adjacent surface parking lot and introducing four residential buildings ranging in height between 12 and 33 storeys. The buildings will contain approximately 1,000 residential units.

#### **Description of Consent Application**

The purpose of the severance is to facilitate construction financing and legally separate the commercial portion of the mall from the proposed residential development. The proposed residential development will be located on the 14,095 m² (3.48 acres) severed parcel while the balance of the BCC property will be contained on the 332,164 m² (82.08 acres) retained parcel. Both the severed and retained parcels will continue to be owned by the owner.

The severance will be supported by the establishment of the following private easements which are also required to support the proposed site plan application:

- Easements for water and sanitary service laterals over the retained parcel in favour of the severed parcel to facilitate a connection to the existing regional watermain and sanitary sewer located within an existing easement on the retained parcel, north of the proposed severed parcel.
- Easement for an existing sanitary service lateral over the severed parcel in favour of the retained parcel which recognizes the existing sanitary sewer that services the shopping mall and would be located within the severed parcel after the severance.
- Easement for existing hydro service connections over the severed parcel in favour of the retained parcel which recognizes the existing hydro connections servicing the shopping mall and would be located within the severed parcel after the severance.

- Easement for water service laterals over the retained lands in favour of the severed parcel to
  facilitate a connection to a future municipal storm sewer to be located within the retained
  parcel. The municipal storm sewer itself will be located within a future easement over the
  retained parcel in favour of the City. However, this municipal easement is not the subject of
  this application as it does not required consent from the Committee of Adjustment as it is in
  favour of the municipality.
- Easement for access over the retained parcel in favour of the severed parcel to facilitate pedestrian and vehicular access to the municipal road network at Dixie Road and Queen Street.

f) The dimensions and shapes of the proposed lots;

The proposal results in the creation of two new parcels. The retained parcel will generally maintain its shape, being the block bound by Queen Street East, Dixie Road, Clark Boulevard and Team Canada Drive. The severed parcel will be generally rectangular in shape, adjacent to Peel Centre Drive reflecting the proposed development area being reviewed under the Site Plan application. The site plan drawings being reviewed through the site plan process demonstrate that the proposed lots will be able to function appropriately for the proposed and existing uses.