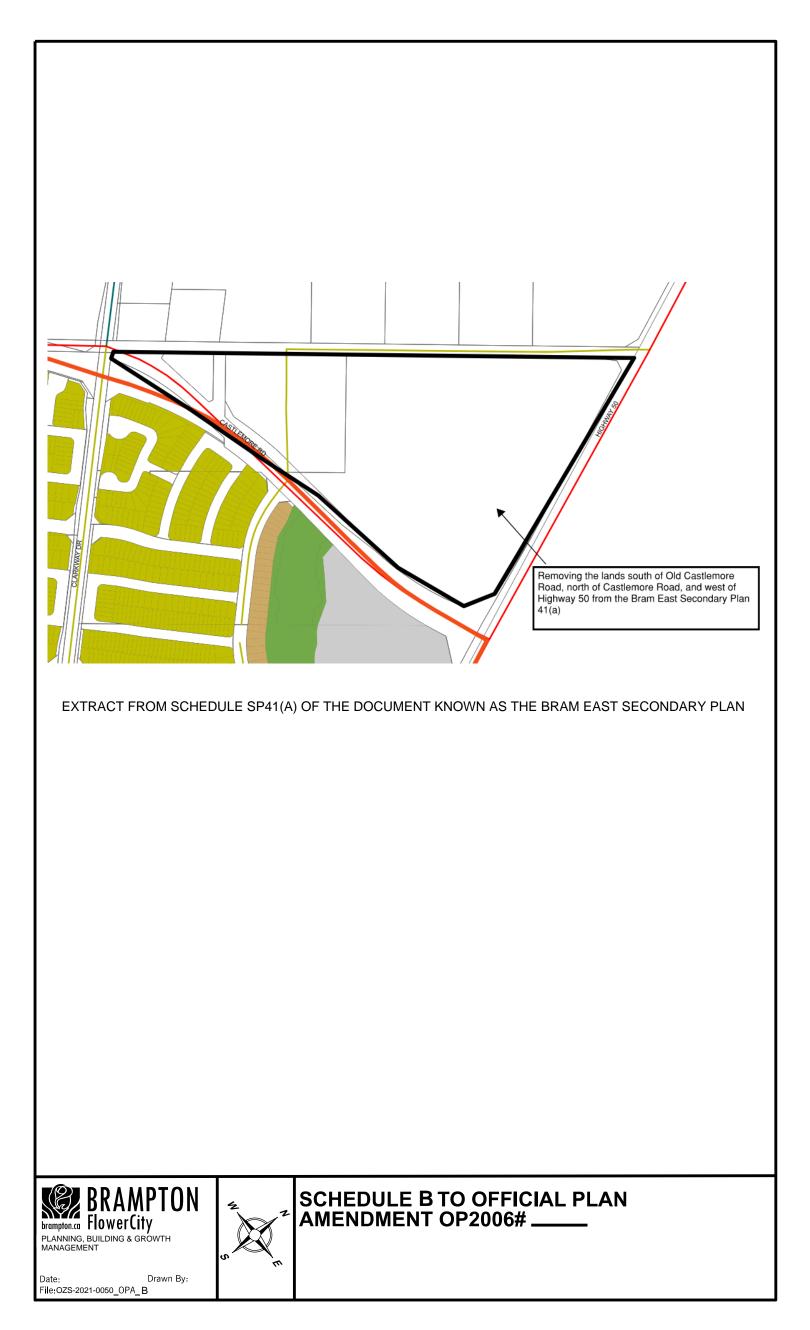

- 3.2 That portions of the document known as the Bram East Secondary Plan, being Chapter 41, of Part II of the City of Brampton, as amended, is hereby amended by:
  - (1) By removing the lands south of Old Castlemore Road, north of Castlemore Road, and west of Highway 50 as shown in Schedule 'B' to this amendment.