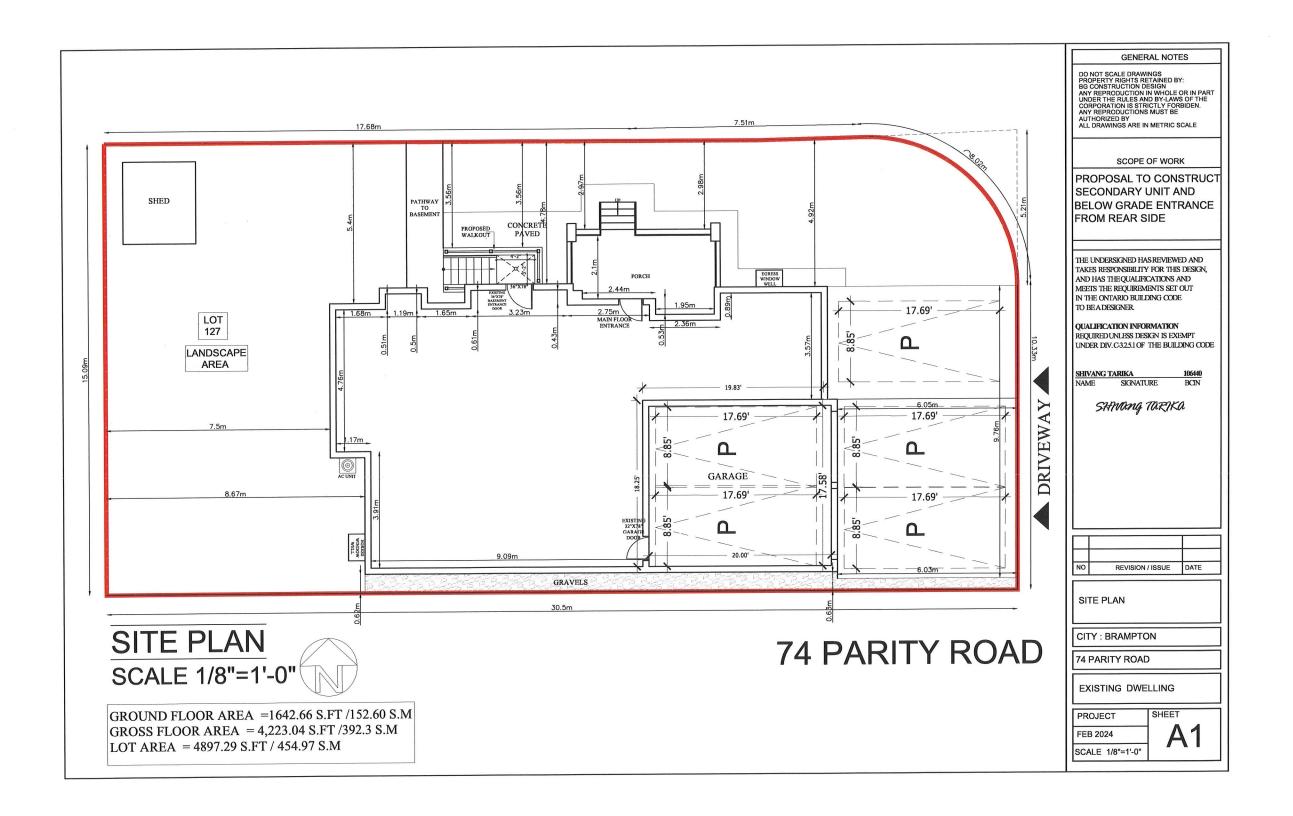

|  |  |  |
| (where the owner is a firm or corporation, please print or type the full name of the person signing.)                                                    |  |  |  |  |  |

NOTE: If the owner is a firm or corporation, the corporate seal shall be affixed hereto.

NOTE: Unit owners within a Peel Standard Condominium Corporation are to secure authorization from the Directors of the Condominium Corporation in a form satisfactory to the City of Brampton, prior to submission of an application. Signatures from all Members of the Board of Directors are required.



DOCUMENTS RELEASED PURSUANT TO A REQUEST UNDER THE MUNICIPAL FREEDOM OF INFORMATION AND PROTECTION OF PRIVACY ACT R.S.O. 1990c. M56

COPYRIGHT ACT R.S., 1985, c. C-42 APPLIES TO THE USE AND REPRODUCTION OF THESE DOCUMENTS



## **Zoning Non-compliance Checklist**

File No. A - 2024 - 008/

Applicant: Himanshu Shah

Address: 74 Parity Rd, Brampton, ON L6X 0E7

Zoning: R1E-11.6-2476

By-law 270-2004, as amended

| Category                               | Proposal                                                                                                                                            | By-law Requirement                                                                                                                                                   | Section #   |
|----------------------------------------|-----------------------------------------------------------------------------------------------------------------------------------------------------|-------------------------------------------