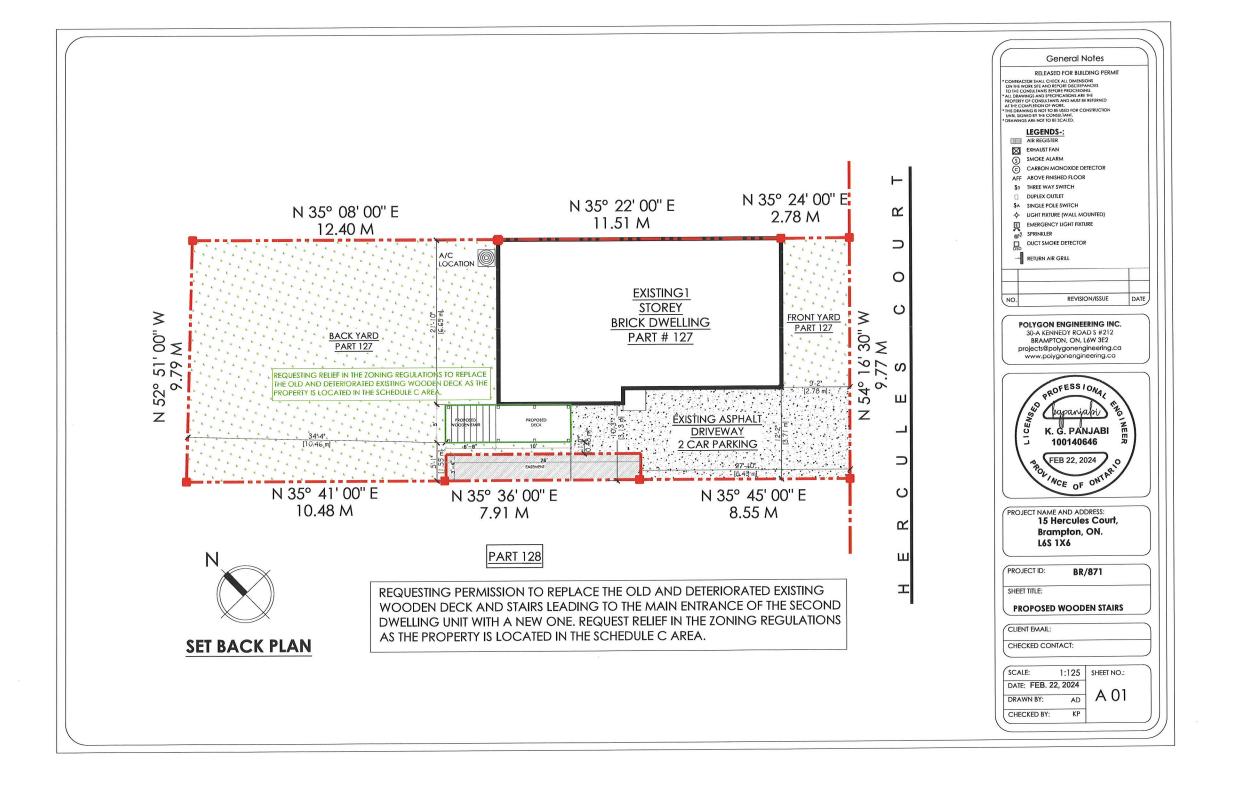

Private Right-of-Way

Water

| 8.      | Particulars of all buildings and structures on or proposed for the subjection land: (specify in metric units ground floor area, gross floor area, number of storeys, width, length, height, etc., where possible) |                           |                                  |  |  |  |  |
|---------|-------------------------------------------------------------------------------------------------------------------------------------------------------------------------------------------------------------------|---------------------------|----------------------------------|--|--|--|--|
|         | EXISTING BUILDINGS/STRUCTURES on the subject land: List all structures (dwelling, shed, gazebo, etc.)                                                                                                             |                           |                                  |  |  |  |  |
|         | SINGLE STOREY DETACHED HOUSE WITH A GFA ( GROUND )OF 72.68 SQ.MT.                                                                                                                                                 |                           |                                  |  |  |  |  |
|         | PROPOSED BUILDINGS/STRUCTURES on the subject land:                                                                                                                                                                |                           |                                  |  |  |  |  |
|         |                                                                                                                                                                                                                   |                           | THE LEFT SIDE YARD OF A PROPERTY |  |  |  |  |
| 9.      | Location of all buildings and structures on or proposed for the subject lands: (specify distance from side, rear and front lot lines in <u>metric units</u> )                                                     |                           |                                  |  |  |  |  |
|         | EXISTING                                                                                                                                                                                                          |                           |                                  |  |  |  |  |
|         | Front yard setback                                                                                                                                                                                                | 6.12                      |                                  |  |  |  |  |
|         | Rear yard setback<br>Side yard setback                                                                                                                                                                            | 8.76<br>0.99              | 1 111/100                        |  |  |  |  |
|         | Side yard setback                                                                                                                                                                                                 | 1.22                      |                                  |  |  |  |  |
|         | PROPOSED Front yard setback Rear yard setback Side yard setback Side yard setback                                                                                                                                 | 2.78<br>10.43<br>1.48     |                                  |  |  |  |  |
| 10.     | Date of Acquisition                                                                                                                                                                                               | of subject land:          |                                  |  |  |  |  |
| 11.     | Existing uses of subject property:                                                                                                                                                                                |                           | RESIDENTIAL                      |  |  |  |  |
| 12.     | Proposed uses of subject property:                                                                                                                                                                                |                           | RESIDENTIAL                      |  |  |  |  |
| 13.     | Existing uses of abutting properties:                                                                                                                                                                             |                           | RESIDENTIAL                      |  |  |  |  |
| 14.     | Date of construction of all buildings & structures on subject land: 1996                                                                                                                                          |                           |                                  |  |  |  |  |
| 15.     | Length of time the existing uses of the subject property have been continued: 28 YEARS                                                                                                                            |                           |                                  |  |  |  |  |
| 16. (a) | What water supply<br>Municipal<br>Well                                                                                                                                                                            | is existing/proposed?     | Other (specify)                  |  |  |  |  |
| (b)     | What sewage dispo<br>Municipal<br>Septic                                                                                                                                                                          | osal is/will be provided? | Other (specify)                  |  |  |  |  |
| (c )    | What storm drainag<br>Sewers                                                                                                                                                                                      | ge system is existing/pr  | oposed? Other (specify)          |  |  |  |  |
|         | Swales -                                                                                                                                                                                                          | 7                         | (-                               |  |  |  |  |

#### **Explanatory Letter**

Address: 15 Hercules Court, Brampton, L6S 1X6, ONTARIO

Homeowner: Deowati Chitan (905) 793-7714)

I want to apply for a Minor Variance for 15 Hercules Cir, Brampton. It is a single-story brick detached dwelling. This house has a walk-out door in the rear yard, which is the main entrance for the second dwelling unit. A wooden stair and the deck on the left side of the yard lead to this entrance. Construction for the second-unit dwelling is almost accomplished, with most inspections completed. The city inspector overseeing the project has advised seeking approval to replace the existing wooden stairs leading to the second unit's main entrance. This existing wooden deck and stairs are very old and in poor condition. I have applied for a building permit for this replacement, but as the property is located in a Schedule C area, a relief in the zoning regulations is requested.

## **Zoning Non-compliance Checklist**

| File No.  | 0090 |
|-----------|------|
| 11 -02-(- |      |

Applicant: Deowati Chitan Address: 15 Hercules Crt

Zoning: R3A(4)-127

By-law 270-2004, as amended

| Category                               | Proposal                                                                                                                                       | By-law Requirement                                                                                                     | Section # |
|----------------------------------------|------------------------------------------------------------------------------------------------------------------------------------------------|------------------------------------------------------------------------------------------------------------------------|-----------|
| USE                                    |                                                                                                                                                |                                                                                                                        |           |
| LOT DIMENSIONS<br>AREA / DEPTH / WIDTH |                                                                                                                                                |                                                                                                                        |           |
| BUILDING SETBACKS -<br>SIDE            | To permit a proposed deck in the interior side yard,                                                                                           | Whereas the by-law does not permit a deck to encroach in the required side yard                                        | 6.13      |
| BUILDING SIZE                          |                                                                                                                                                |                                                                                                                        |           |
| BUILDING HEIGHT                        |                                                                                                                                                |                                                                                                                        |           |
| COVERAGE                               |                                                                                                                                                |                                                                                                                        |           |
| BELOW GRADE<br>ENTRANCE                |                                                                                                                                                |                                                                                                                        |           |
| ACCESSORY STRUCTURE SETBACKS           |                                                                                                                                                |                                                                                                                        |           |
| ACCESSORY STRUCTURE<br>SIZE / HEIGHT   |                                                                                                                                                |                                                                                                                        |           |
| MULTIPLE ACCESSORY STRUCTURES          |                                                                                                                                                |                                                                                                                        |           |
| DRIVEWAY WIDTH                         |                                                                                                                                                |                                                                                                                        |           |
| LANDSCAPED OPEN<br>SPACE               |                                                                                                                                                |                                                                                                                        |           |
| ENCROACHMENTS                          |                                                                                                                                                |                                                                                                                        |           |
| TWO-UNIT DWELLING                      |                                                                                                                                                |                                                                                                                        |           |
| SCHEDULE "C"                           | To vary Schedule C-section 127 to permit a deck having an interior side-yard setback of 1.55m, located outside the approved building envelope. | Whereas the by-law requires that all buildings be constructed in accordance with Schedule C section 127 to the by-law; | 127.2     |
| OTHER - DECK                           |                                                                                                                                                |                                                                                                                        |           |