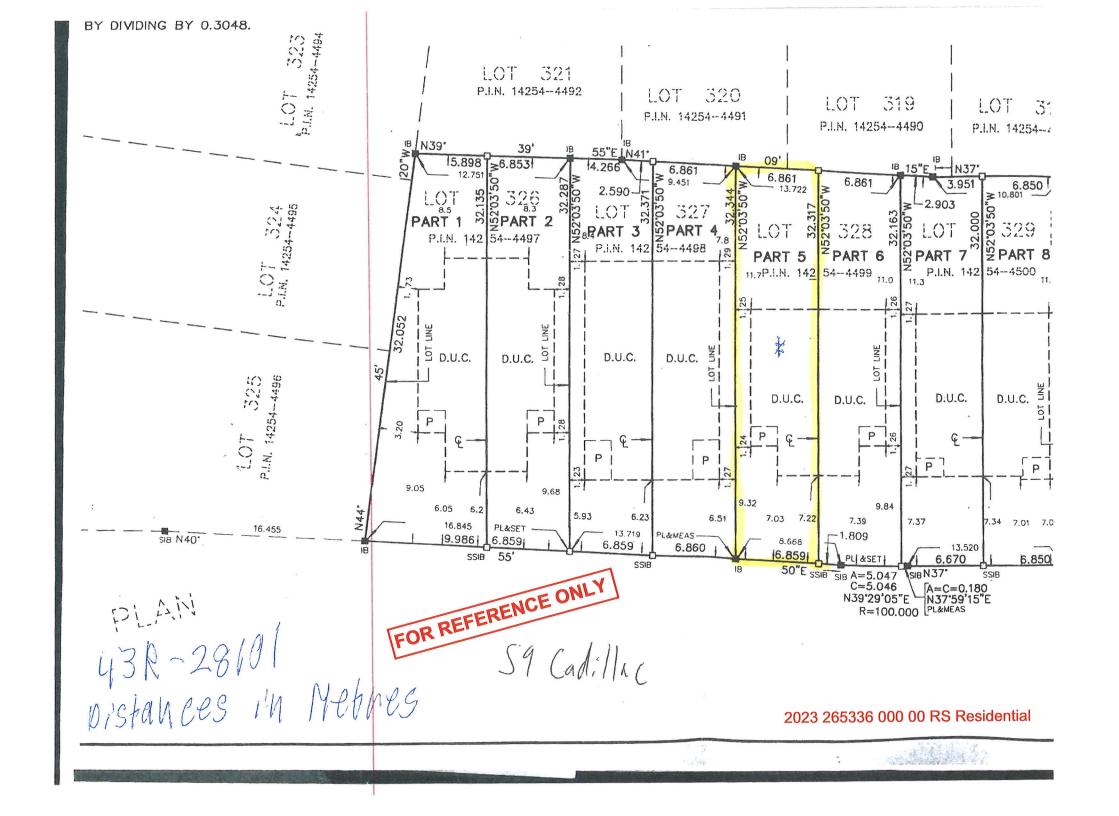

9. Location of all buildings and structures on or proposed for the subject lands: (specify distance from side, rear and front lot lines in <u>metric units</u>)

|         | EXISTING               |                           |                                     |
|---------|------------------------|---------------------------|-------------------------------------|
|         | Front yard setback     | 7.3 m                     |                                     |
|         | Rear yard setback      | 11.7m                     |                                     |
|         | Side yard setback      | 1.24m                     |                                     |
|         | Side yard setback      |                           |                                     |
|         |                        |                           |                                     |
|         | PROPOSED               | 7.0                       |                                     |
|         | Front yard setback     | 7.3m                      |                                     |
|         | Rear yard setback      | 11.7m                     |                                     |
|         | Side yard setback      | 1.24m                     |                                     |
|         | Side yard setback      |                           |                                     |
|         |                        |                           |                                     |
| 10.     | Date of Acquisition of | of subject land:          | 9/ 27/2012                          |
|         |                        |                           |                                     |
| 11.     | Existing uses of sub   | loot proporty             | SFD                                 |
| 11.     | Existing uses of sub   | ject property.            |                                     |
|         |                        |                           |                                     |
| 12.     | Proposed uses of su    | ubject property:          | TUD                                 |
|         | •                      |                           |                                     |
|         |                        |                           |                                     |
| 13.     | Existing uses of abu   | itting properties:        | RESIDENTIAL                         |
|         |                        |                           |                                     |
| 14.     | Date of construction   | n of all buildings & stru | ctures on subject land: 12/19/2002  |
|         |                        | J                         | • • • • • •                         |
|         |                        |                           |                                     |
| 15.     | Length of time the e   | xisting uses of the sub   | oject property have been continued: |
|         |                        |                           |                                     |
| 16. (a) | What water supply i    | s existing/proposed?      |                                     |
| 10. (a) | Municipal              |                           | Other (specify)                     |
|         | Well                   |                           |                                     |
|         |                        | <b>_</b>                  |                                     |
| (b)     | What sewage dispo      | sal is/will be provided?  |                                     |
| (-)     | Municipal 🛛            |                           | Other (specify)                     |
|         | Septic                 | ]                         |                                     |
|         |                        |                           |                                     |
| (c )    |                        | e system is existing/pr   | roposed?                            |
|         |                        | 4                         |                                     |
|         | Ditches                | 4                         | Other (specify)                     |
|         | Swales                 |                           |                                     |

-3-