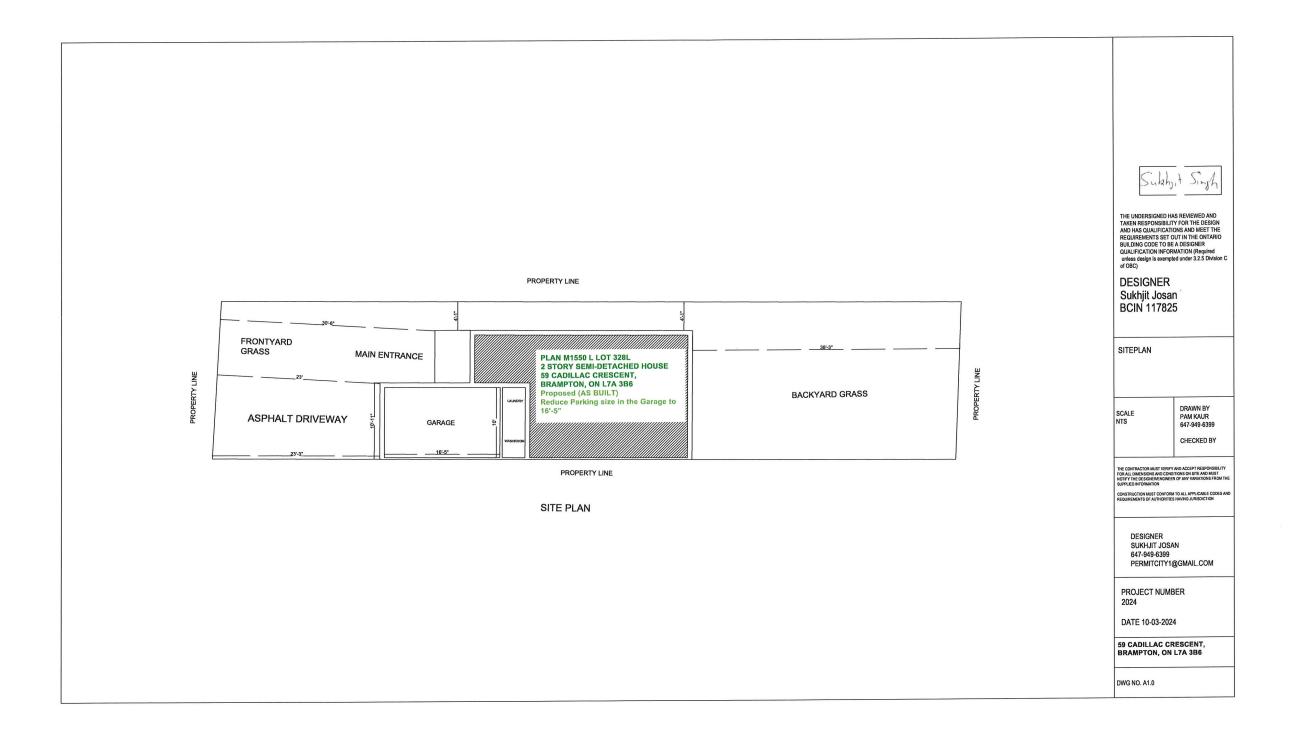

EXISTING BUILDINGS/STRUCTURES on the subject land: List all structures (dwelling, shed, gazebo, etc.)

| 2 STORY SEMI-DETACH HOUSE                                                                  |  |
|--------------------------------------------------------------------------------------------|--|
| GROSS FIRST FLOOR AREA =513.51 SFT / 47.70 SM                                              |  |
| GROSS SECOND FLOOR AREA = 617.79 SFT / 57.39 SM                                            |  |
|                                                                                            |  |
|                                                                                            |  |
|                                                                                            |  |
| PPOPOSED BILLI DINGS/STPLICTURES on the subject land                                       |  |
| PROPOSED BUILDINGS/STRUCTURES on the subject land:                                         |  |
| PROPOSED BUILDINGS/STRUCTURES on the subject land:<br>Second dwelling unit in the basement |  |
|                                                                                            |  |
|                                                                                            |  |
|                                                                                            |  |

9. Location of all buildings and structures on or proposed for the subject lands: (specify distance from side, rear and front lot lines in <u>metric units</u>)

|         | EXISTING               |                           |                                     |
|---------|------------------------|---------------------------|-------------------------------------|
|         | Front yard setback     | 7.3 m                     |                                     |
|         | Rear yard setback      | 11.7m                     |                                     |
|         | Side yard setback      | 1.24m                     |                                     |
|         | Side yard setback      |                           |                                     |
|         |                        |                           |                                     |
|         | PROPOSED               | 7.0                       |                                     |
|         | Front yard setback     | 7.3m                      |                                     |
|         | Rear yard setback      | 11.7m                     |                                     |
|         | Side yard setback      | 1.24m                     |                                     |
|         | Side yard setback      |                           |                                     |
|         |                        |                           |                                     |
| 10.     | Date of Acquisition of | of subject land:          | 9/ 27/2012                          |
|         |                        |                           |                                     |
| 11.     | Existing uses of sub   | loot proporty             | SFD                                 |
| 11.     | Existing uses of sub   | ject property.            |                                     |
|         |                        |                           |                                     |
| 12.     | Proposed uses of su    | ubject property:          | TUD                                 |
|         | •                      |                           |                                     |
|         |                        |                           |                                     |
| 13.     | Existing uses of abu   | itting properties:        | RESIDENTIAL                         |
|         |                        |                           |                                     |
| 14.     | Date of construction   | n of all buildings & stru | ctures on subject land: 12/19/2002  |
|         |                        | J                         | • • • • • •                         |
|         |                        |                           |                                     |
| 15.     | Length of time the e   | xisting uses of the sub   | oject property have been continued: |
|         |                        |                           |                                     |
| 16. (a) | What water supply i    | s existing/proposed?      |                                     |
| 10. (a) | Municipal              |                           | Other (specify)                     |
|         | Well                   |                           |                                     |
|         |                        | <b>_</b>                  |                                     |
| (b)     | What sewage dispo      | sal is/will be provided?  |                                     |
| (-)     | Municipal 🛛            |                           | Other (specify)                     |
|         | Septic                 | ]                         |                                     |
|         |                        |                           |                                     |
| (c )    |                        | e system is existing/pr   | roposed?                            |
|         |                        | 4                         |                                     |
|         | Ditches                | 4                         | Other (specify)                     |
|         | Swales                 |                           |                                     |

### **Zoning Non-compliance Checklist**

File No. A - 2024 -009

Applicant: Sukhjit Josan Address: 59 Cadillac Cres Zoning: R2A-1150 By-law 270-2004, as amended

| Category                                 | Proposal                                                                           | By-law Requirement                                                                                                              | Section<br># |
|------------------------------------------|------------------------------------------------------------------------------------|---------------------------------------------------------------------------------------------------------------------------------|--------------|
| USE                                      |                                                                                    |                                                                                                                                 |              |
| LOT DIMENSIONS<br>AREA / DEPTH / WIDTH   |                                                                                    |                                                                                                                                 |              |
| BUILDING SETBACKS<br>FRONT / SIDE / REAR |                                                                                    |                                                                                                                                 |              |
| GARAGE INTERIOR SIZE                     | To permit the interior of a garage<br>having a rectangular area of<br>2.7m by 5.0m | whereas the by-law requires the<br>interior of a garage to have a<br>minimum rectangular area of not<br>less than 2.7m by 5.4m; | 10.5(c)      |
| PARKING SPACE SIZE                       | To permit a parking space depth of 5.0m                                            | whereas the by-law requires a<br>minimum parking space depth of<br>5.4m                                                         | 6.17.1(a)    |
| COVERAGE                                 |                                                                                    |                                                                                                                                 |              |
| BELOW GRADE<br>ENTRANCE                  |                                                                                    |                                                                                                                                 |              |
| ACCESSORY STRUCTURE<br>SETBACKS          |                                                                                    |                                                                                                                                 |              |
| ACCESSORY STRUCTURE<br>SIZE / HEIGHT     |                                                                                    |                                                                                                                                 |              |
| MULTIPLE ACCESSORY<br>STRUCTURES         |                                                                                    |                                                                                                                                 |              |
| DRIVEWAY WIDTH                           |                                                                                    |                                                                                                                                 |              |
| LANDSCAPED OPEN<br>SPACE                 |                                                                                    |                                                                                                                                 |              |
| ENCROACHMENTS                            |                                                                                    |                                                                                                                                 |              |
| TWO-UNIT DWELLING                        |                                                                                    |                                                                                                                                 |              |
| SCHEDULE "C"                             |                                                                                    |                                                                                                                                 |              |
| OTHER – DECK                             |                                                                                    |                                                                                                                                 |              |