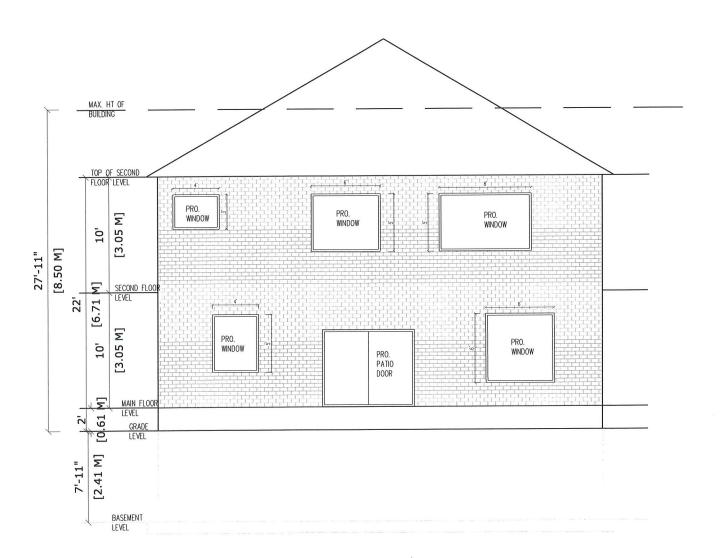

CEEDING

  ALL DRAWNIGS

  A



PROJECT TYPE: DETATCHED HOUSE

PROJECT NAME

218 McMurchy Ave Brampton,ON

SCALE: 1/8" =1'-0" PROJECT NUMBER: 2022-1064 DRAWN BY: DONY MARIYA CHECKED BY:

SHEET NAME

SIDE ELEVATION

A1.2

RECEIVED

MAR 27 2024

CITY CLERK'S OFFICE





- GENERAL NOTES:

  RILEADE TOS BUILDING PERMIT

  COMPACTOR SHALL CHECK
  LOWERSONS ON THE
  WORK SIR AND ERPOSIT
  DECREPANCIES TO THE
  CONGULARIAS SEPOSE
  PACTERED AND ERPOSIT
  PACTERED AND ERPOSIT
  PACTERED AND ERPOSIT
  AND MUST SEPOSE
  AND MUST SEPOSE
  AND MUST SEPOSE
  SEPOSE



PROJECT TYPE: DETATCHED HOUSE

PROJECT NAME

218 McMurchy Ave Brampton,ON

SCALE: 1/8" =1'-0" PROJECT NUMBER: 2022-1064 DRAWN BY: DONY MARIYA CHECKED BY:

SHEET NAME

LEFT SIDE ELEVATION

A1.3

RECEIVED

MAR 27 2024

CITY CLERK'S OFFICE





## GENERAL NOTES: RELEASED FOR BUILDING PERMIT

- NERASE POR BUILDING PERMIT

  CONTRACTOR SHALL CHECK
  ALL DIMENSIONS ON THE
  WORK SITE AND REPORT

  BECARE

  BEFORE

  ALL DRAWINGS

  THIS DRAWINGS

  THIS DRAWINGS IN OIT TO BE
  USED FOR CONSTRUCTION

  UNIT SIGNED

  STATE

  CONSULTANT

  SCALED

  SCALED

  SCALED

  SHALL DRAWINGS

  THIS DRAWINGS



PROJECT TYPE: DETATCHED HOUSE

PROJECT NAME

218 McMurchy Ave Brampton,ON

DATE DESCRIPTION

SCALE: 1/8" =1'-0" PROJECT NUMBER: 2022-1064 DRAWN BY: DONY MARIYA

CHECKED BY:

SHEET NAME

REAR SIDE ELEVATION

CITY OF EDIVIS OFFICE

MAR 27 2024

RECEIVED