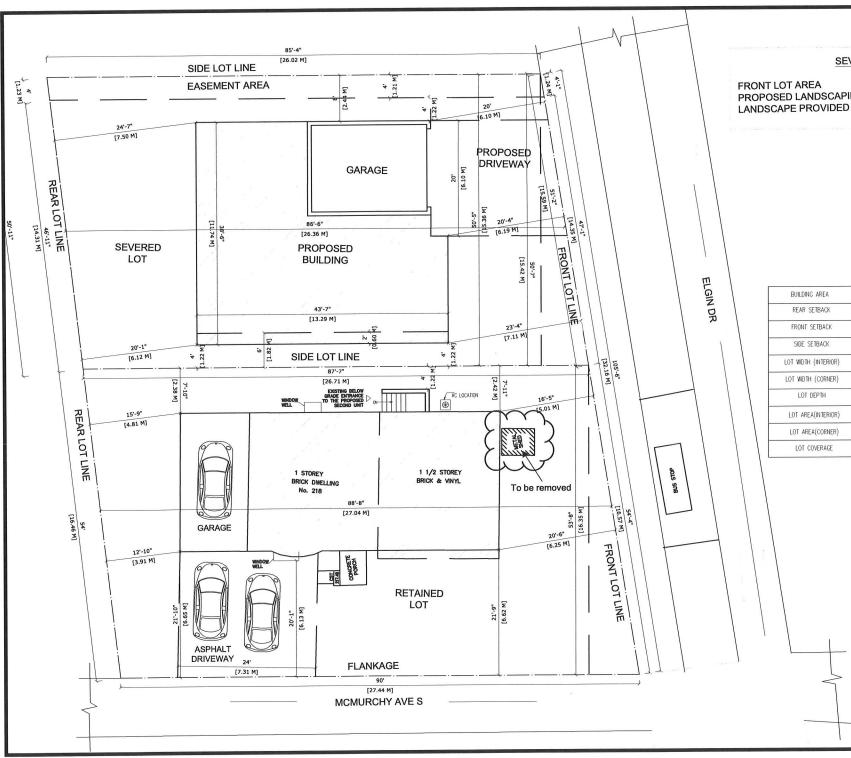

|     |                                                                                                                                                     |                                                  | <u></u>                         | 1000              | FULL THOU |  |
|-----|-----------------------------------------------------------------------------------------------------------------------------------------------------|--------------------------------------------------|---------------------------------|-------------------|-----------|--|
| 1.  | Name of C                                                                                                                                           | wner(s) BHUPINDER                                | TURNA, <del>AMANDEE</del> P TUR | RNA GURM          | EHALLURNA |  |
|     | <b>Address</b>                                                                                                                                      | 218 MCMURCHY AVE                                 | S                               |                   |           |  |
|     |                                                                                                                                                     | BRAMPTON,ON, L6Y                                 | 1 <b>Z</b> 3                    |                   |           |  |
|     |                                                                                                                                                     |                                                  |                                 |                   |           |  |
|     | Phone #                                                                                                                                             | 416-818-9194                                     |                                 | x #               |           |  |
|     | Email                                                                                                                                               | TURNASVILLA@GMAIL.C                              | OM                              |                   |           |  |
|     |                                                                                                                                                     |                                                  |                                 |                   |           |  |
|     |                                                                                                                                                     |                                                  |                                 |                   |           |  |
| 2.  | Name of A                                                                                                                                           |                                                  |                                 |                   |           |  |
|     | Address                                                                                                                                             | 6 COLES COURT, A                                 | ACTON,ON, L7J 2L8               |                   |           |  |
|     |                                                                                                                                                     |                                                  |                                 |                   |           |  |
|     | DI#                                                                                                                                                 | C47 F4F 0004                                     | Fa                              |                   |           |  |
|     | Phone #                                                                                                                                             | 647-545-9091                                     |                                 |                   |           |  |
|     | Email                                                                                                                                               | PERMITS.AECS@GMAIL.                              | COM                             |                   |           |  |
|     |                                                                                                                                                     |                                                  |                                 |                   |           |  |
| 3.  | Noture on                                                                                                                                           | d extent of relief applied for (                 | variances requested):           |                   |           |  |
| Э.  |                                                                                                                                                     | R SET BACK - 6.12 M,7.50 M                       | variances requesteu).           |                   |           |  |
|     |                                                                                                                                                     | NT SET BACK - 6.19M, 6.10 N                      | A                               |                   |           |  |
|     |                                                                                                                                                     | E SETBACK (BUILDING) - 1.2                       |                                 |                   |           |  |
|     |                                                                                                                                                     | E SET BACK (GARAGE) - 2.4                        |                                 |                   |           |  |
|     |                                                                                                                                                     | T WIDTH -15.59 M                                 |                                 |                   |           |  |
|     |                                                                                                                                                     |                                                  |                                 |                   |           |  |
|     |                                                                                                                                                     | T DEPTH -26.71 M,26.02 M                         | ······                          |                   |           |  |
|     |                                                                                                                                                     | T AREA - 405.89 SQ.M<br>IDSCAPE PROVIDED - 60.12 | 0/_                             |                   |           |  |
|     | LAI                                                                                                                                                 | IDSCAFE FROVIDED - 00.12                         | /0                              |                   |           |  |
|     |                                                                                                                                                     |                                                  |                                 |                   |           |  |
|     |                                                                                                                                                     |                                                  |                                 |                   |           |  |
| 4.  | Why is it i                                                                                                                                         | not possible to comply with t                    | he provisions of the by-la      | aw?               |           |  |
| ٠.  | Why is it not possible to comply with the provisions of the by-law?  THE PROPOSED SEVERED LOT WILL NOT MEET THE MINIMUM ZONING BY LAW REQUIREMENTS. |                                                  |                                 |                   |           |  |
|     |                                                                                                                                                     | 0010 0171.110 10 : 11111                         |                                 |                   |           |  |
|     | -                                                                                                                                                   |                                                  |                                 |                   |           |  |
|     | -                                                                                                                                                   |                                                  |                                 |                   |           |  |
|     | -                                                                                                                                                   |                                                  |                                 |                   |           |  |
|     | -                                                                                                                                                   |                                                  |                                 |                   |           |  |
|     |                                                                                                                                                     |                                                  |                                 |                   |           |  |
|     |                                                                                                                                                     |                                                  |                                 |                   |           |  |
| 5.  | Legal Des                                                                                                                                           | cription of the subject land:                    |                                 |                   |           |  |
|     | Lot Numb                                                                                                                                            | -                                                |                                 |                   |           |  |
|     | Plan Num                                                                                                                                            | Plan Number/Concession Number CON. 1 W.H.S.      |                                 |                   |           |  |
|     | Municipal Address 218 MCMURCHY AVE S, BRAMPTON, ON, L6Y 1Z3                                                                                         |                                                  |                                 |                   |           |  |
|     |                                                                                                                                                     |                                                  | SICOITI AVE O, BIVIUM IV        | 011, 011, 201 120 |           |  |
|     |                                                                                                                                                     |                                                  |                                 |                   |           |  |
| 6.  | Dimensio                                                                                                                                            | n of subject land ( <u>in metric u</u>           | nits)                           |                   |           |  |
| -   | Frontage                                                                                                                                            | 15.59 M                                          |                                 |                   |           |  |
|     | Depth                                                                                                                                               | 26.71 M,26.02 M                                  |                                 |                   | 8         |  |
|     | Area                                                                                                                                                | 405.89 SQ.M                                      |                                 |                   |           |  |
|     |                                                                                                                                                     |                                                  |                                 |                   |           |  |
|     |                                                                                                                                                     |                                                  |                                 |                   |           |  |
| 7.  | Access to                                                                                                                                           | the subject land is by:                          |                                 |                   |           |  |
| • • |                                                                                                                                                     | l Highway                                        | Se                              | easonal Road      |           |  |
|     |                                                                                                                                                     | Road Maintained All Year                         |                                 | ther Public Road  | Ħ         |  |
|     | 1.70                                                                                                                                                | ght-of-Way                                       |                                 | ater              | Ħ         |  |
|     | i iivale N                                                                                                                                          | 3 O                                              |                                 |                   |           |  |
|     |                                                                                                                                                     |                                                  |                                 |                   |           |  |

DATE RECEIVED Follows Revised 2023