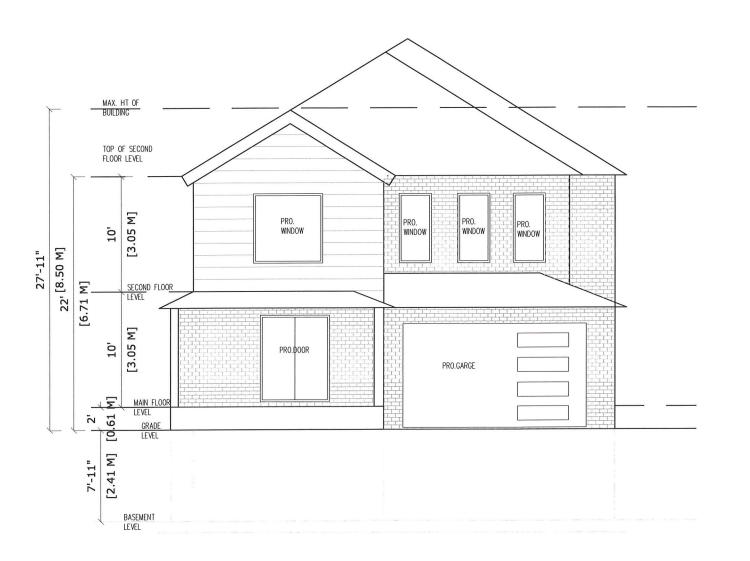

|     |                                                                                                                                                     |                                                  | <u></u>                         | 1000              | FULL THOU |  |
|-----|-----------------------------------------------------------------------------------------------------------------------------------------------------|--------------------------------------------------|---------------------------------|-------------------|-----------|--|
| 1.  | Name of C                                                                                                                                           | wner(s) BHUPINDER                                | TURNA, <del>AMANDEE</del> P TUR | RNA GURM          | EHALLURNA |  |
|     | <b>Address</b>                                                                                                                                      | 218 MCMURCHY AVE                                 | S                               |                   |           |  |
|     |                                                                                                                                                     | BRAMPTON,ON, L6Y                                 | 1 <b>Z</b> 3                    |                   |           |  |
|     |                                                                                                                                                     |                                                  |                                 |                   |           |  |
|     | Phone #                                                                                                                                             | 416-818-9194                                     |                                 | x #               |           |  |
|     | Email                                                                                                                                               | TURNASVILLA@GMAIL.C                              | OM                              |                   |           |  |
|     |                                                                                                                                                     |                                                  |                                 |                   |           |  |
|     |                                                                                                                                                     |                                                  |                                 |                   |           |  |
| 2.  | Name of A                                                                                                                                           |                                                  |                                 |                   |           |  |
|     | Address                                                                                                                                             | 6 COLES COURT, A                                 | ACTON,ON, L7J 2L8               |                   |           |  |
|     |                                                                                                                                                     |                                                  |                                 |                   |           |  |
|     | DI#                                                                                                                                                 | C47 F4F 0004                                     | Fa                              |                   |           |  |
|     | Phone #                                                                                                                                             | 647-545-9091                                     |                                 |                   |           |  |
|     | Email                                                                                                                                               | PERMITS.AECS@GMAIL.                              | COM                             |                   |           |  |
|     |                                                                                                                                                     |                                                  |                                 |                   |           |  |
| 3.  | Noture on                                                                                                                                           | d extent of relief applied for (                 | variances requested):           |                   |           |  |
| Э.  |                                                                                                                                                     | R SET BACK - 6.12 M,7.50 M                       | variances requesteu).           |                   |           |  |
|     |                                                                                                                                                     | NT SET BACK - 6.19M, 6.10 N                      | A                               |                   |           |  |
|     |                                                                                                                                                     | E SETBACK (BUILDING) - 1.2                       |                                 |                   |           |  |
|     |                                                                                                                                                     | E SET BACK (GARAGE) - 2.4                        |                                 |                   |           |  |
|     |                                                                                                                                                     | T WIDTH -15.59 M                                 |                                 |                   |           |  |
|     |                                                                                                                                                     |                                                  |                                 |                   |           |  |
|     |                                                                                                                                                     | T DEPTH -26.71 M,26.02 M                         | ······                          |                   |           |  |
|     |                                                                                                                                                     | T AREA - 405.89 SQ.M<br>IDSCAPE PROVIDED - 60.12 | 0/_                             |                   |           |  |
|     | LAI                                                                                                                                                 | IDSCAFE FROVIDED - 00.12                         | /0                              |                   |           |  |
|     |                                                                                                                                                     |                                                  |                                 |                   |           |  |
|     |                                                                                                                                                     |                                                  |                                 |                   |           |  |
| 4.  | Why is it i                                                                                                                                         | not possible to comply with t                    | he provisions of the by-la      | aw?               |           |  |
| ٠.  | Why is it not possible to comply with the provisions of the by-law?  THE PROPOSED SEVERED LOT WILL NOT MEET THE MINIMUM ZONING BY LAW REQUIREMENTS. |                                                  |                                 |                   |           |  |
|     |                                                                                                                                                     | 0010 0171.110 10 : 11111                         |                                 |                   |           |  |
|     | -                                                                                                                                                   |                                                  |                                 |                   |           |  |
|     | -                                                                                                                                                   |                                                  |                                 |                   |           |  |
|     | -                                                                                                                                                   |                                                  |                                 |                   |           |  |
|     | -                                                                                                                                                   |                                                  |                                 |                   |           |  |
|     |                                                                                                                                                     |                                                  |                                 |                   |           |  |
|     |                                                                                                                                                     |                                                  |                                 |                   |           |  |
| 5.  | Legal Des                                                                                                                                           | cription of the subject land:                    |                                 |                   |           |  |
|     | Lot Numb                                                                                                                                            | -                                                |                                 |                   |           |  |
|     | Plan Num                                                                                                                                            | Plan Number/Concession Number CON. 1 W.H.S.      |                                 |                   |           |  |
|     | Municipal Address 218 MCMURCHY AVE S, BRAMPTON, ON, L6Y 1Z3                                                                                         |                                                  |                                 |                   |           |  |
|     |                                                                                                                                                     |                                                  | SICOITI AVE O, BIVIUM IV        | 011, 011, 201 120 |           |  |
|     |                                                                                                                                                     |                                                  |                                 |                   |           |  |
| 6.  | Dimensio                                                                                                                                            | n of subject land ( <u>in metric u</u>           | nits)                           |                   |           |  |
| -   | Frontage                                                                                                                                            | 15.59 M                                          |                                 |                   |           |  |
|     | Depth                                                                                                                                               | 26.71 M,26.02 M                                  |                                 |                   | 8         |  |
|     | Area                                                                                                                                                | 405.89 SQ.M                                      |                                 |                   |           |  |
|     |                                                                                                                                                     |                                                  |                                 |                   |           |  |
|     |                                                                                                                                                     |                                                  |                                 |                   |           |  |
| 7.  | Access to                                                                                                                                           | the subject land is by:                          |                                 |                   |           |  |
| • • |                                                                                                                                                     | l Highway                                        | Se                              | easonal Road      |           |  |
|     |                                                                                                                                                     | Road Maintained All Year                         |                                 | ther Public Road  | Ħ         |  |
|     | 1.70                                                                                                                                                | ght-of-Way                                       |                                 | ater              | Ħ         |  |
|     | i iivale N                                                                                                                                          | 3 O                                              |                                 |                   |           |  |
|     |                                                                                                                                                     |                                                  |                                 |                   |           |  |