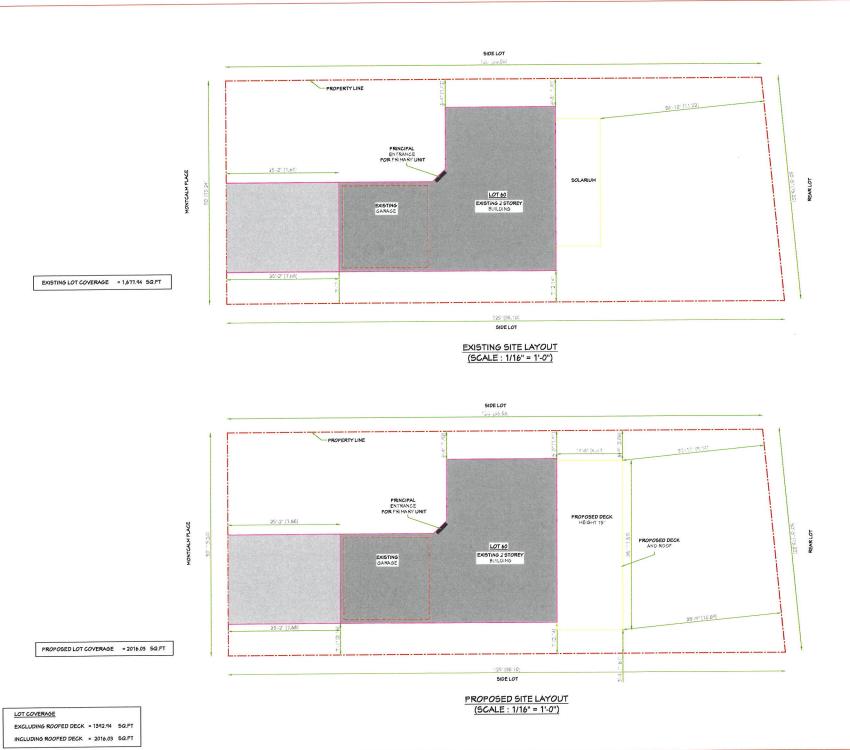

#### 4 MONTCALM PLACE, BRAMPTON, ON

SITE PLAN

PROJECT INFORMATION

10 23-425

CUSTOMER

4 MONTCALM PLACE

DESIGNER INFORMATION

BPP

TITLE

ECALE

1/16" = 1'-0"

REV DATE

0 2023.12.19

1

2 -
ENGINEER

M5

| Category                                 | Proposal                           | By-law Requirement                                        | Section # |
|------------------------------------------|------------------------------------|-----------------------------------------------------------|-----------|
| USE                                      |                                    |                                                           |           |
| LOT DIMENSIONS<br>AREA / DEPTH / WIDTH   |                                    |                                                           |           |
| BUILDING SETBACKS<br>FRONT / SIDE / REAR |                                    |                                                           |           |
| BUILDING SIZE                            |                                    |                                                           |           |
| BUILDING HEIGHT                          |                                    |                                                           |           |
| COVERAGE                                 |                                    |                                                           |           |
| BELOW GRADE<br>ENTRANCE                  |                                    |                                                           |           |
| ACCESSORY STRUCTURE SETBACKS             |                                    |                                                           |           |
| ACCESSORY STRUCTURE<br>SIZE / HEIGHT     |                                    |                                                           |           |
| MULTIPLE ACCESSORY STRUCTURES            |                                    |                                                           |           |
| GARAGE WIDTH                             |                                    |                                                           |           |
| LANDSCAPED OPEN<br>SPACE                 |                                    |                                                           |           |
| ENCROACHMENTS                            |                                    |                                                           |           |
| TWO-UNIT DWELLING                        |                                    |                                                           |           |
| SCHEDULE "C"                             |                                    |                                                           |           |
| OTHER - DECK                             | To permit a lot coverage of 32.9%, | whereas the by-law permits a maximum lot coverage of 30%. | 10.27 c)  |