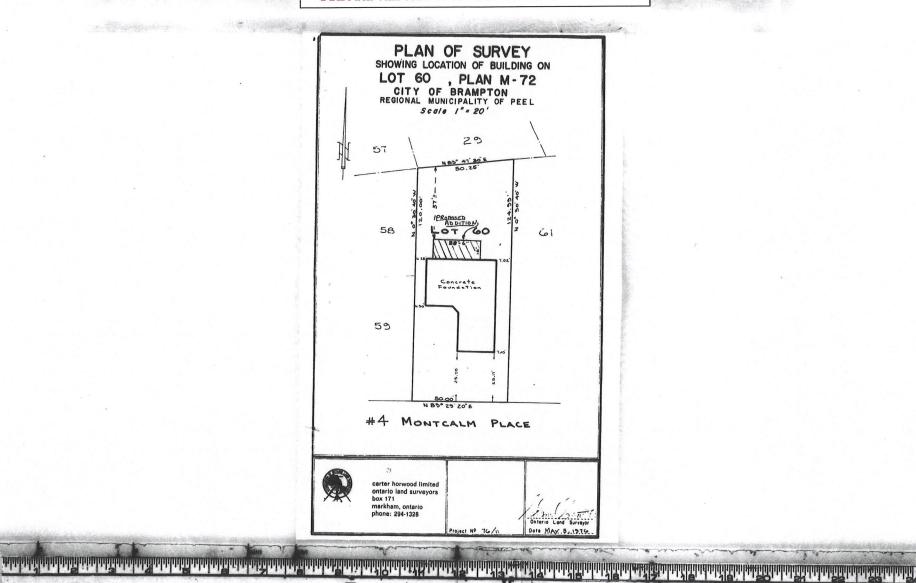

| 1. | Name of    | Owner(s) Hector Pereira Uli             |                      |                                       |   |  |  |
|----|------------|-----------------------------------------|----------------------|---------------------------------------|---|--|--|
|    | Address    | Iress 4 Montcalm place, Brampton, ON    |                      |                                       |   |  |  |
|    |            |                                         |                      |                                       |   |  |  |
|    | DI "       |                                         |                      | F#                                    |   |  |  |
|    | Phone #    | i Olahai I                              |                      | Fax #                                 |   |  |  |
|    | Email      | ulises_pereira@hotmail.com              |                      | _                                     |   |  |  |
|    |            |                                         |                      |                                       |   |  |  |
| _  |            | Mala Obal                               |                      |                                       |   |  |  |
| 2. | Name of    |                                         | anidera ONI          |                                       |   |  |  |
|    | Address    | 83 Garth Massey Drive, Cami             | oriage, ON           |                                       |   |  |  |
|    |            |                                         |                      |                                       |   |  |  |
|    | Di #       |                                         |                      | Fax #                                 |   |  |  |
|    | Phone #    |                                         |                      | Fax #                                 |   |  |  |
|    | Email      | site@blueprintspermit.com               |                      |                                       |   |  |  |
|    |            |                                         |                      |                                       |   |  |  |
| •  | Nature ser | al autout of valids annied for          | /varianasa raguastas | ۵۱.                                   |   |  |  |
| 3. |            | nd extent of relief applied for         |                      | 3):                                   |   |  |  |
|    | Proposii   | ng deck and roof on rear y              | ard                  |                                       |   |  |  |
|    |            |                                         |                      |                                       |   |  |  |
|    |            |                                         |                      |                                       |   |  |  |
|    |            |                                         |                      |                                       |   |  |  |
|    |            |                                         |                      |                                       |   |  |  |
|    |            |                                         |                      |                                       |   |  |  |
|    |            |                                         |                      |                                       |   |  |  |
|    |            |                                         |                      |                                       |   |  |  |
|    |            |                                         |                      |                                       |   |  |  |
|    |            |                                         |                      |                                       |   |  |  |
|    |            |                                         |                      |                                       |   |  |  |
| 4. |            | not possible to comply with             |                      | by-law?                               |   |  |  |
|    |            | s and covered areas grea                |                      |                                       |   |  |  |
|    | lot area   | 6124.75 sq.ft (569.01 sq.r              | n)                   |                                       |   |  |  |
|    | building   | and covered areas 2016.                 | 03 sq.ft (187.30 sq  | <sub>l</sub> .m) (32.92 % of lot area | ) |  |  |
|    |            |                                         |                      |                                       |   |  |  |
|    |            |                                         |                      |                                       |   |  |  |
|    |            |                                         |                      |                                       |   |  |  |
|    |            |                                         |                      |                                       |   |  |  |
|    |            |                                         |                      |                                       |   |  |  |
| 5. | _          | scription of the subject land:          |                      |                                       |   |  |  |
|    | Lot Num    |                                         |                      |                                       |   |  |  |
|    |            | nber/Concession Number                  | M-72                 |                                       |   |  |  |
|    | Municipa   | 4 Montcalm place, I                     | Brampton, ON         |                                       |   |  |  |
|    |            |                                         |                      |                                       |   |  |  |
|    |            |                                         |                      |                                       |   |  |  |
| 6. |            | on of subject land ( <u>in metric ı</u> | <u>ınits</u> )       |                                       |   |  |  |
|    | Frontage   |                                         |                      |                                       |   |  |  |
|    | Depth      | 36.58                                   |                      |                                       |   |  |  |
|    | Area       | 569.01                                  |                      |                                       |   |  |  |
|    |            |                                         |                      |                                       |   |  |  |
|    |            |                                         |                      |                                       |   |  |  |
| 7. | Access 1   | o the subject land is by:               |                      |                                       |   |  |  |
|    |            | al Highway                              |                      | Seasonal Road                         |   |  |  |
|    |            | al Road Maintained All Year             | V                    | Other Public Road                     |   |  |  |
|    |            | Right-of-Way                            |                      | Water                                 |   |  |  |
|    |            | -                                       |                      |                                       |   |  |  |
|    |            |                                         |                      |                                       |   |  |  |