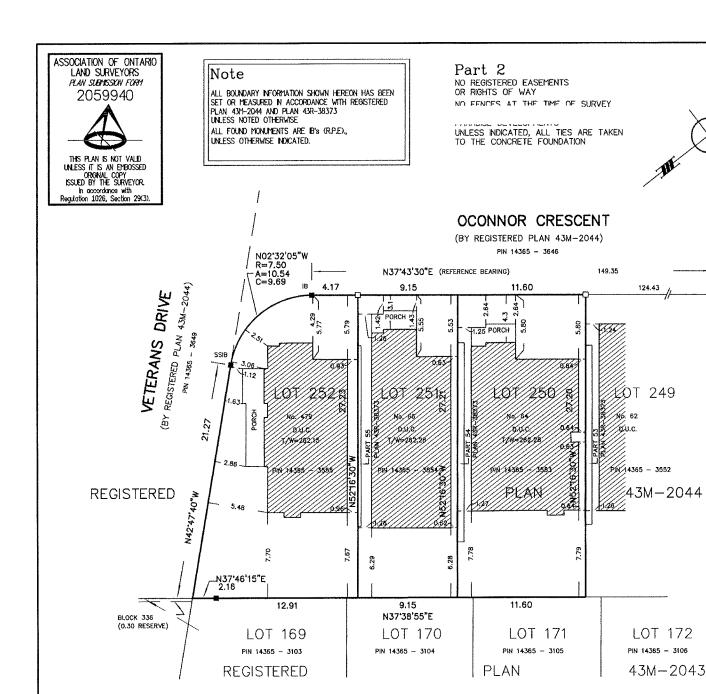

|    | the property. The entrance is designed in such a way that it doesn't block the passage to |                |                                         |                    |                                             |  |  |  |
|----|-------------------------------------------------------------------------------------------|----------------|-----------------------------------------|--------------------|---------------------------------------------|--|--|--|
| 5. | Lot Numb                                                                                  | er 252         | f the subject land:                     | 1                  |                                             |  |  |  |
|    | Plan Number/Concession Number                                                             |                |                                         |                    |                                             |  |  |  |
|    | Municipal                                                                                 | <b>Address</b> | 479 Veterans Drive, B                   | rampton, ON L7A 0E | 37                                          |  |  |  |
| 6. | Dimension of subject land ( <u>in metric units</u> ) Frontage 4.17 M                      |                |                                         |                    |                                             |  |  |  |
|    | Depth                                                                                     | 27.18 M        |                                         |                    |                                             |  |  |  |
|    | Area                                                                                      | 335.20 SQ N    | <u> </u>                                |                    |                                             |  |  |  |
| 7. | Provincial<br>Municipal                                                                   | l Highway      | ct land is by:<br>ntained All Year<br>y |                    | Seasonal Road<br>Other Public Road<br>Water |  |  |  |

Particulars of all buildings and structures on or proposed for the subject land: (specify <u>in metric units</u> ground floor area, gross floor area, number of

8.

Swales

storeys, width, length, height, etc., where possible) EXISTING BUILDINGS/STRUCTURES on the subject land: <u>List all structures (dwelling, shed, gazebo, etc.)</u> Ground Floor Area: 120.77 sqm Gross Floor Area: 287.20 sqm, No. of Levels: 2 Width: 7.09 m Length: 14.25 m PROPOSED BUILDINGS/STRUCTURES on the subject land: N/A 9. Location of all buildings and structures on or proposed for the subject lands: (specify distance from side, rear and front lot lines in metric units) **EXISTING** Front yard setback 4.29 M Rear yard setback 7.67 M Side yard setback 0.93 M Side yard setback 4.44 M **PROPOSED** Front yard setback 4.29 M Rear yard setback 7.67 M Side yard setback 0.93 M 3.49 M Side yard setback 2020 10. Date of Acquisition of subject land: 11. Existing uses of subject property: Residential - Single Dwelling Unit 12. Proposed uses of subject property: Residential - Two Dwelling Unit 13. Existing uses of abutting properties: Residential 2012 14. Date of construction of all buildings & structures on subject land: 12 years Length of time the existing uses of the subject property have been continued: 15. 16. (a) What water supply is existing/proposed? Other (specify) Municipal Well (b) What sewage disposal is/will be provided? Municipal Other (specify) Septic (c) What storm drainage system is existing/proposed? Sewers **Ditches** Other (specify)

#### Notes

LOT 239

BEARINGS ARE GRID AND ARE REFERRED TO THE SOUTHEASTLY LIMIT OF OCONNOR CRESCENT, HAVING A BEARING N37\*43\*30\*E AS SHOWN ON REGISTERED PLAN 43M-2044

DENOTES SURVEY MONUMENT FOUND DENOTES SURVEY MONUMENT SET П SHORT STANDARD IRON BAR DENOTES SSIB В DENOTES IRON BAR DWELLING UNDER CONSTRUCTION D.U.C. DENOTES TOP OF WALL DENOTES T/W RADY-PENTEK & EDWARD R.P.E DENOTES SURVEYING LTD. DENOTES ERTL SURVEYORS, O.L.S. N/S/E/W DENOTES NORTH/SOUTH/EAST/WEST