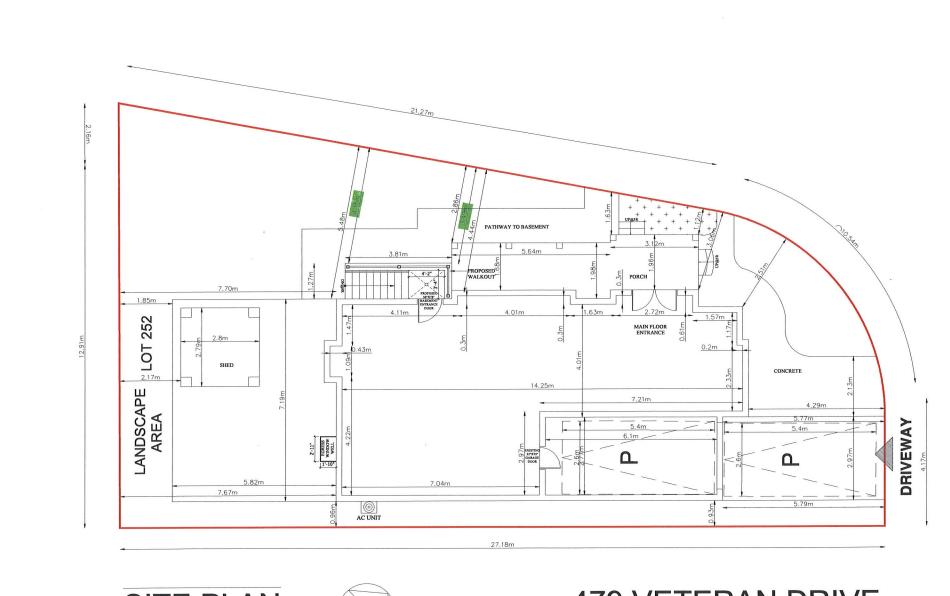

|       |                                                                                                                                                                                                              | APPLICATION                                                                                                                                                                                                                                                                                                                                                                    |  |  |  |  |  |
|-------|--------------------------------------------------------------------------------------------------------------------------------------------------------------------------------------------------------------|--------------------------------------------------------------------------------------------------------------------------------------------------------------------------------------------------------------------------------------------------------------------------------------------------------------------------------------------------------------------------------|--|--|--|--|--|
|       |                                                                                                                                                                                                              |                                                                                                                                                                                                                                                                                                                                                                                |  |  |  |  |  |
|       |                                                                                                                                                                                                              | Minor Variance or Special Permission                                                                                                                                                                                                                                                                                                                                           |  |  |  |  |  |
|       |                                                                                                                                                                                                              | (Please read Instructions)                                                                                                                                                                                                                                                                                                                                                     |  |  |  |  |  |
| NOTE: | It is required that this application be filed with the Secretary-Treasurer of the Committee of Adjustment and be accompanied by the applicable fee.                                                          |                                                                                                                                                                                                                                                                                                                                                                                |  |  |  |  |  |
| 1.    | The undersigned hereby applies to the Committee of Adjustment for the City of Brampton under section 45 of the Planning Act, 1990, for relief as described in this application from By-Law <b>270-2004</b> . |                                                                                                                                                                                                                                                                                                                                                                                |  |  |  |  |  |
| 1.    | Name of C<br>Address                                                                                                                                                                                         | Owner(s) Praveen Koya , Naga Mahitha Yalamanchili 479 Veterans Drive, Brampton, ON L7A 0B7                                                                                                                                                                                                                                                                                     |  |  |  |  |  |
|       |                                                                                                                                                                                                              |                                                                                                                                                                                                                                                                                                                                                                                |  |  |  |  |  |
|       | Phone #                                                                                                                                                                                                      | 226-5007-3883                                                                                                                                                                                                                                                                                                                                                                  |  |  |  |  |  |
| 1     | Email                                                                                                                                                                                                        | praveenkoya@yahoo.in                                                                                                                                                                                                                                                                                                                                                           |  |  |  |  |  |
|       |                                                                                                                                                                                                              |                                                                                                                                                                                                                                                                                                                                                                                |  |  |  |  |  |
| 2.    | Name of A                                                                                                                                                                                                    | Agent Shivang Tarika                                                                                                                                                                                                                                                                                                                                                           |  |  |  |  |  |
|       | Address                                                                                                                                                                                                      | 106 MorningSide Drive                                                                                                                                                                                                                                                                                                                                                          |  |  |  |  |  |
|       |                                                                                                                                                                                                              | GEORGETOWN, L/G UM2                                                                                                                                                                                                                                                                                                                                                            |  |  |  |  |  |
|       | Phone #                                                                                                                                                                                                      | 416-821-2630 Fax #                                                                                                                                                                                                                                                                                                                                                             |  |  |  |  |  |
|       | Email                                                                                                                                                                                                        | shivang@relysolution.com                                                                                                                                                                                                                                                                                                                                                       |  |  |  |  |  |
|       |                                                                                                                                                                                                              |                                                                                                                                                                                                                                                                                                                                                                                |  |  |  |  |  |
| 3.    | Nature an                                                                                                                                                                                                    | d extent of relief applied for (variances requested):                                                                                                                                                                                                                                                                                                                          |  |  |  |  |  |
|       | between<br>permit a<br>of a dwe<br>B. Prop                                                                                                                                                                   | ermit a proposed exterior stairway leading to a below grade entrance located the main wall of the dwelling and the flankage lot line, whereas the bylaw does not stairway constructed below established grade to be located between the main wall liling and the flankage lot line.  osed Interior side Yard Set back is 3.49 m to the below Grade Stairway and the is 4.44 m. |  |  |  |  |  |

Particulars of all buildings and structures on or proposed for the subject land: (specify <u>in metric units</u> ground floor area, gross floor area, number of

8.

Swales

storeys, width, length, height, etc., where possible) EXISTING BUILDINGS/STRUCTURES on the subject land: <u>List all structures (dwelling, shed, gazebo, etc.)</u> Ground Floor Area: 120.77 sqm Gross Floor Area: 287.20 sqm, No. of Levels: 2 Width: 7.09 m Length: 14.25 m PROPOSED BUILDINGS/STRUCTURES on the subject land: N/A 9. Location of all buildings and structures on or proposed for the subject lands: (specify distance from side, rear and front lot lines in metric units) **EXISTING** Front yard setback 4.29 M Rear yard setback 7.67 M Side yard setback 0.93 M Side yard setback 4.44 M **PROPOSED** Front yard setback 4.29 M Rear yard setback 7.67 M Side yard setback 0.93 M 3.49 M Side yard setback 2020 10. Date of Acquisition of subject land: 11. Existing uses of subject property: Residential - Single Dwelling Unit 12. Proposed uses of subject property: Residential - Two Dwelling Unit 13. Existing uses of abutting properties: Residential 2012 14. Date of construction of all buildings & structures on subject land: 12 years Length of time the existing uses of the subject property have been continued: 15. 16. (a) What water supply is existing/proposed? Other (specify) Municipal Well (b) What sewage disposal is/will be provided? Municipal Other (specify) Septic (c) What storm drainage system is existing/proposed? Sewers **Ditches** Other (specify)

SITE PLAN
SCALE 1:100
CONCRETE

**479 VETERAN DRIVE** 

SCOPE OF WORK

PROPOSAL TO CONSTRUCT SECONDARY UNIT AND BELOW GRADE ENTRANCE FROM FRONT SIDE

THE UNDERSIGNED HAS REVIEWED AND TAKES RESPONSIBILITY FOR THIS DESIGN, AND HAS THE QUALIFICATIONS AND MEETS THE REQUIREMENTS SET OUT IN THE ONTARIO BUILDING CODE TO BE A DESIGNER.