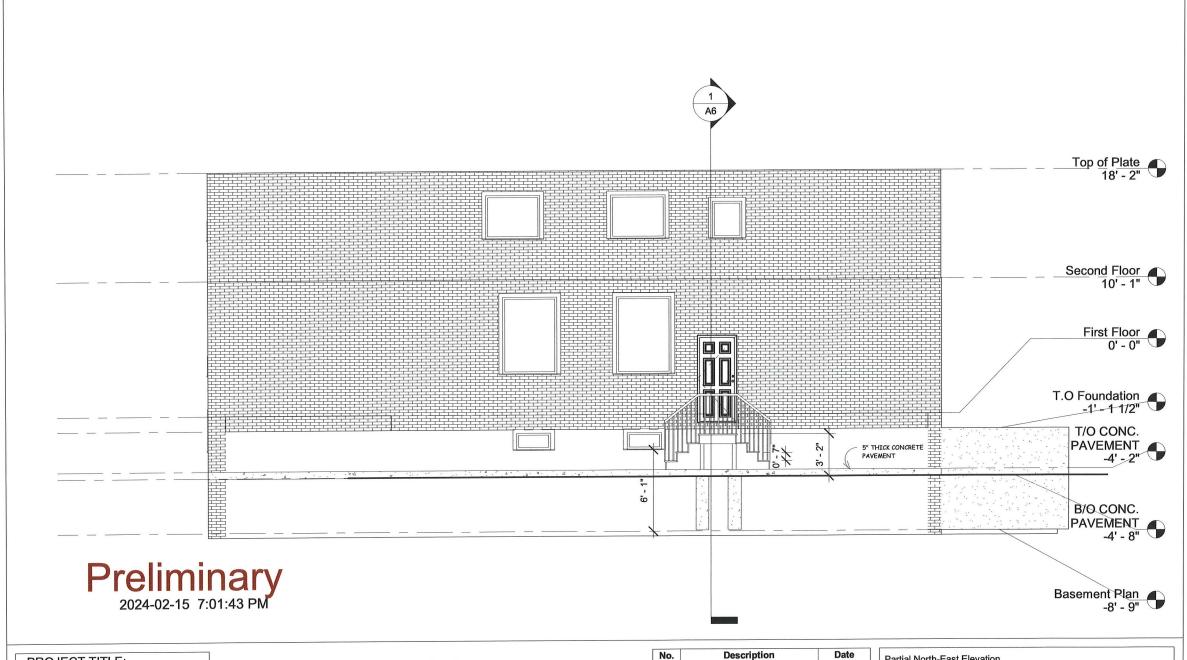

ration, the corporate seal shall be affixed hereto.





PROJECT TITLE:

30 PALM TREE RD BRAMPTON, ON



Quintic Engineering Inc. 64 Durango Dr. Brampton, ON L6X 5G9 Phone: 437-881-4252 Email: design@quintic.ca

| No. | Description | Date |
|-----|-------------|------|
|     |             |      |
|     |             |      |
|     |             |      |
|     |             |      |
|     |             |      |
|     |             |      |

| Site Plan      |                 |                     |
|----------------|-----------------|---------------------|
| Project number | 2022-QUINTIC-33 |                     |
| Date           | 02/07/24        | A1A                 |
| Drawn by       | Jasmine Bakshi  | 7 , , , , ,         |
| Checked by     | Lekesh Verma    | Scale 1/16" = 1'-0" |



PROJECT TITLE:

30 PALM TREE RD BRAMPTON, ON



Quintic Engineering Inc. 64 Durango Dr. Brampton, ON L6X 5G9 Phone: 437-881-4252 Email: design@quintic.ca

| No. | Description | Date |
|-----|-------------|------|
|     |             |      |
|     |             |      |
|     |             |      |
|     |             |      |
|     |             |      |
|     |             |      |

| Partial North-Eas | st Elevation    |                     |
|-------------------|-----------------|---------------------|
| Project number    | 2022-QUINTIC-33 |                     |
| Date              | 02/07/24        | A5                  |
| Drawn by          | Jasmine Bakshi  | 7 10                |
| Checked by        | Lekesh Verma    | Scale 3/16" = 1'-0" |



PROJECT TITLE:

30 PALM TREE RD BRA