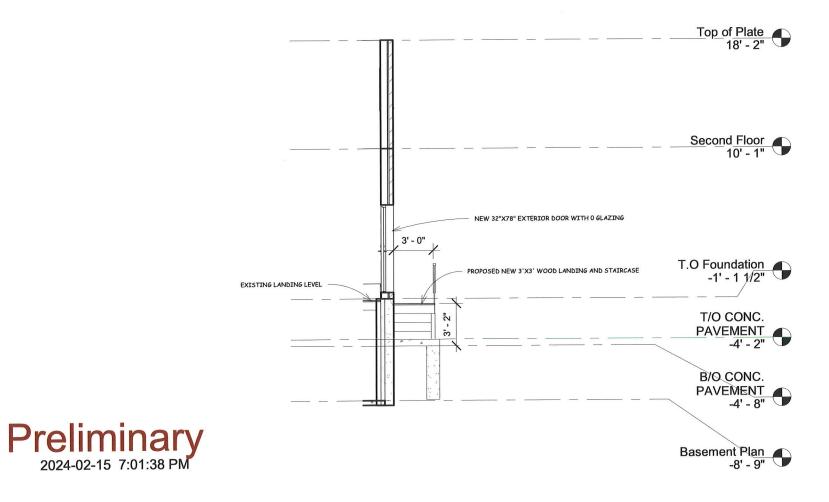

sh Verma    | Scale 1/16" = 1'-0" |



PROJECT TITLE:

30 PALM TREE RD BRAMPTON, ON



Quintic Engineering Inc. 64 Durango Dr. Brampton, ON L6X 5G9 Phone: 437-881-4252 Email: design@quintic.ca

| No. | Description | Date |
|-----|-------------|------|
|     |             |      |
|     |             |      |
|     |             |      |
|     |             |      |
|     |             |      |
|     |             |      |

| Partial North-Eas | st Elevation    |                     |
|-------------------|-----------------|---------------------|
| Project number    | 2022-QUINTIC-33 |                     |
| Date              | 02/07/24        | A5                  |
| Drawn by          | Jasmine Bakshi  | 7 10                |
| Checked by        | Lekesh Verma    | Scale 3/16" = 1'-0" |



PROJECT TITLE:

30 PALM TREE RD BRAMPTON, ON



Quintic Engineering Inc. 64 Durango Dr. Brampton, ON L6X 5G9 Phone: 437-881-4252 Email: design@quintic.ca

| No. | Description | Date |
|-----|-------------|------|
|     |             |      |
|     |             |      |
|     |             |      |
|     |             |      |
|     |             |      |

| Side Door Section |                 |                     |  |
|-------------------|-----------------|---------------------|--|
| Project number    | 2022-QUINTIC-33 |                     |  |
| Date              | 02/07/24        | A6                  |  |
| Drawn by          | Jasmine Bakshi  | 7 10                |  |
| Checked by        | Lekesh Verma    | Scale 3/16" = 1'-0" |  |

## **Zoning Non-compliance Checklist**

| File N