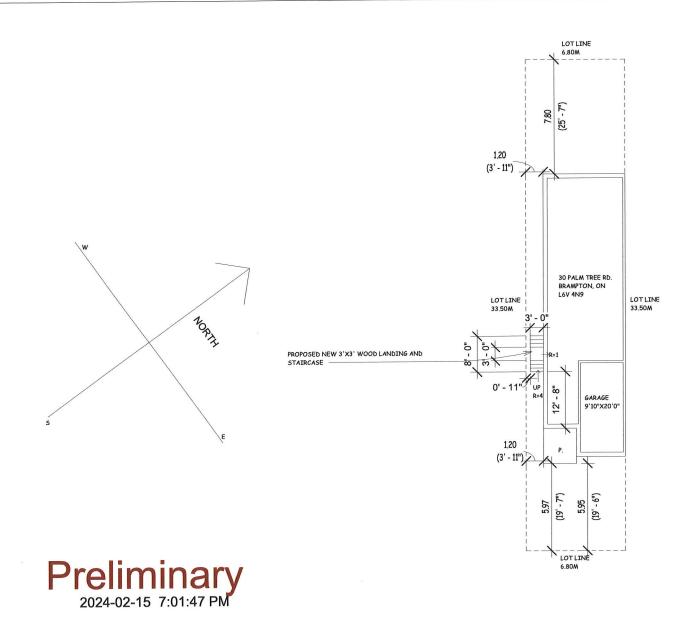

|
|                                                                              | 1.T.H.\\\\                                                                            |
| (signature of the owner[s], or where                                         | verified by signification or corporation, the signature of an officer of the owner.)  |
|                                                                              |                                                                                       |
| (where the owner is a firm or corpo                                          | ration, please print or type the full name of the person signing.)                    |

NOTE: If the owner is a firm or corporation, the corporate seal shall be affixed hereto.





PROJECT TITLE:

30 PALM TREE RD BRAMPTON, ON



Quintic Engineering Inc. 64 Durango Dr. Brampton, ON L6X 5G9 Phone: 437-881-4252 Email: design@quintic.ca

| No. | Description | Date |
|-----|-------------|------|
|     |             |      |
|     |             |      |
|     |             |      |
|     |             |      |
|     |             |      |
|     |             |      |

| Site Plan      |                 |                     |
|----------------|-----------------|---------------------|
| Project number | 2022-QUINTIC-33 |                     |
| Date           | 02/07/24        | A1A                 |
| Drawn by       | Jasmine Bakshi  | 7 , , , , ,         |
| Checked by     | Lekesh Verma    | Scale 1/16" = 1'-0" |



PROJECT TITLE:

30 PALM TREE RD BRAMPTON, ON



Quint