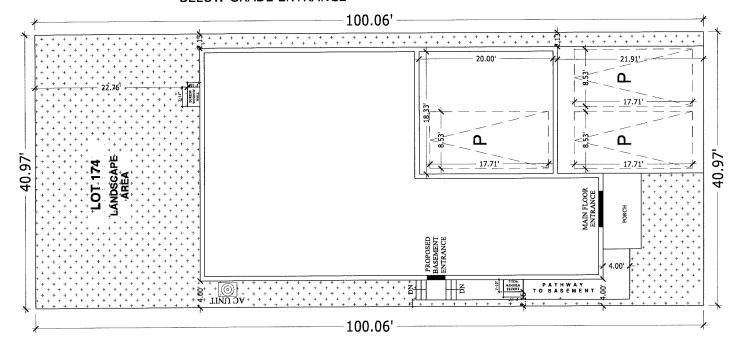

The undersigned hereby applies to the Committee of Adjustment for the City of Brampton under section 45 of the Planning Act, 1990, for relief as described in this application from By-Law 270-2004.

| 1. Name of Owner(s) Manpreet Singh     |                                            |                                     |                     |                            |             |  |
|----------------------------------------|--------------------------------------------|-------------------------------------|---------------------|----------------------------|-------------|--|
|                                        | Address 23 Fuller St, Brampton, ON L6X 5S3 |                                     |                     |                            |             |  |
|                                        |                                            |                                     |                     |                            |             |  |
|                                        | -: " <del>44</del>                         | 00000444                            |                     | P //                       |             |  |
|                                        |                                            | 68300111                            |                     | Fax #                      |             |  |
|                                        | Email mp                                   | slall@yahoo.com                     |                     | _                          |             |  |
|                                        |                                            |                                     |                     |                            |             |  |
| _                                      |                                            |                                     |                     |                            |             |  |
| 2.                                     | Name of Ager                               |                                     |                     |                            |             |  |
|                                        | Address                                    |                                     |                     |                            |             |  |
|                                        | -                                          |                                     |                     |                            |             |  |
|                                        | DI#                                        |                                     |                     | F#                         |             |  |
|                                        | Phone #                                    |                                     |                     | Fax #                      |             |  |
|                                        | Email                                      |                                     |                     | <del>-</del> -             |             |  |
|                                        |                                            |                                     |                     |                            |             |  |
| _                                      |                                            |                                     |                     | 1)                         |             |  |
| 3.                                     |                                            | ctent of relief applied for         |                     |                            |             |  |
|                                        |                                            |                                     |                     | WEEN THE WALL OF           | THE         |  |
|                                        |                                            | AND THE SIDE LOT                    |                     |                            |             |  |
|                                        | 2. TO PERM                                 | MIT THE SIDE YARD :                 | SETBACK OF 1 FT     | <u> </u>                   | <u>-1E</u>  |  |
|                                        | <b>BELOW GR</b>                            | ADE ENTRANCE                        |                     |                            |             |  |
|                                        | •                                          |                                     |                     |                            |             |  |
|                                        |                                            |                                     |                     |                            | -           |  |
|                                        |                                            |                                     |                     |                            |             |  |
|                                        |                                            |                                     |                     |                            |             |  |
|                                        |                                            |                                     |                     |                            | <del></del> |  |
|                                        |                                            |                                     |                     |                            |             |  |
|                                        | 100                                        |                                     | 41                  | h., l.,,,2                 |             |  |
| 4.                                     |                                            | possible to comply with             |                     |                            | <b>.</b>    |  |
|                                        | As per zonir                               | ng bylaws- a below gra              | ade entrance is not | t permitted in a side yard | u           |  |
|                                        |                                            |                                     |                     |                            |             |  |
|                                        |                                            |                                     |                     |                            |             |  |
|                                        |                                            |                                     |                     |                            |             |  |
|                                        |                                            |                                     |                     |                            |             |  |
|                                        |                                            |                                     |                     |                            |             |  |
|                                        |                                            |                                     |                     |                            |             |  |
|                                        |                                            |                                     |                     |                            |             |  |
| 5.                                     | _                                          | otion of the subject land:          | 474                 |                            |             |  |
|                                        | Lot Number                                 |                                     | 174                 |                            |             |  |
| Plan Number/Concession Number 43M-2087 |                                            |                                     |                     |                            |             |  |
|                                        | Municipal Ad                               | dress 23 Fuller S                   | t, Brampton, ON L   | 6X 5S3                     |             |  |
|                                        |                                            |                                     |                     |                            |             |  |
|                                        |                                            |                                     |                     |                            |             |  |
| 6.                                     |                                            | f subject land ( <u>in metric ı</u> | <u>units</u> )      |                            |             |  |
|                                        |                                            | 2.49                                |                     |                            |             |  |
|                                        | Depth 3                                    | 0.5                                 |                     |                            |             |  |
|                                        | Area 38                                    | 0.9                                 |                     |                            |             |  |
|                                        |                                            |                                     |                     |                            |             |  |
|                                        |                                            |                                     |                     |                            |             |  |
| 7.                                     | Access to the                              | e subject land is by:               |                     |                            |             |  |
|                                        | Provincial Hi                              |                                     |                     | Seasonal Road              |             |  |
|                                        |                                            | ad Maintained All Year              |                     | Other Public Road          |             |  |
|                                        | Private Right                              |                                     |                     | Water                      |             |  |
|                                        |                                            |                                     |                     |                            |             |  |

| 8.      | Particulars of all buildings and structures on or proposed for the subjec land: (specify in metric units ground floor area, gross floor area, number o storeys, width, length, height, etc., where possible) |                                    |                                           |  |  |
|---------|--------------------------------------------------------------------------------------------------------------------------------------------------------------------------------------------------------------|------------------------------------|-------------------------------------------|--|--|
|         | EXISTING BUILDINGS/STRUCTURES on the subject land: List all structures (dwelling, shed, gazebo, etc.)                                                                                                        |                                    |                                           |  |  |
|         | two story dwelling- single family dwelling GFA:303 sq meter                                                                                                                                                  |                                    |                                           |  |  |
|         |                                                                                                                                                                                                              |                                    |                                           |  |  |
|         | the subject land:                                                                                                                                                                                            |                                    |                                           |  |  |
|         | below grade in the                                                                                                                                                                                           | Side yard                          |                                           |  |  |
|         |                                                                                                                                                                                                              |                                    |                                           |  |  |
| 9.      | Location of all buildings and structures on or proposed for the subject lands: (specify distance from side, rear and front lot lines in metric units)                                                        |                                    |                                           |  |  |
|         | EXISTING                                                                                                                                                                                                     | 4.85                               |                                           |  |  |
|         | Front yard setback<br>Rear yard setback                                                                                                                                                                      | 7.5                                |                                           |  |  |
|         | Side yard setback<br>Side yard setback                                                                                                                                                                       | 1.22<br>0.65                       |                                           |  |  |
|         | PROPOSED<br>Front yard setback<br>Rear yard setback                                                                                                                                                          | 4.85<br>7.5                        |                                           |  |  |
|         | Side yard setback<br>Side yard setback                                                                                                                                                                       | 0.31<br>0.65                       |                                           |  |  |
| 10.     | Date of Acquisition of                                                                                                                                                                                       | of subject land:                   | 2023                                      |  |  |
| 11.     | Existing uses of sub                                                                                                                                                                                         | ject property:                     | SINGLE FAMILY DWELLING                    |  |  |
| 12.     | Proposed uses of su                                                                                                                                                                                          | ubject property:                   | TWO UNIT DWELLING                         |  |  |
| 13.     | Existing uses of abu                                                                                                                                                                                         | itting properties:                 | RESIDENTIAL                               |  |  |
| 14.     | Date of construction of all buildings & structures on subject land:                                                                                                                                          |                                    |                                           |  |  |
| 15.     | Length of time the e                                                                                                                                                                                         | xisting uses of the sub            | ject property have been continued: 1 YEAR |  |  |
| 16. (a) | What water supply is<br>Municipal<br>Well                                                                                                                                                                    | s existing/proposed?<br>]<br>]     | Other (specify)                           |  |  |
| (b)     | What sewage dispose Municipal Septic                                                                                                                                                                         | sal is/will be provided?<br>]<br>] | Other (specify)                           |  |  |
| (c)     | What storm drainag                                                                                                                                                                                           | e system is existing/pr            | oposed?                                   |  |  |
|         | Ditches Swales                                                                                                                                                                                               |                                    | Other (specify)                           |  |  |